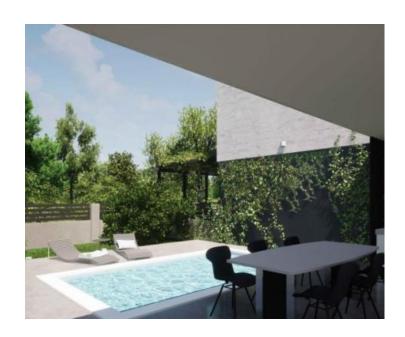

Semi-detached villetta in Liznjan cca. 1 km from the sea! Total area is 115 sq.m. Land plot is 288 sq.m.

The property will span two floors.

On the ground floor, there is an open-space living room with a kitchen and dining area. From the living room, there is access to a covered terrace, which connects to the garden with a swimming pool. Additionally, the ground floor features a toilet, storage room, an extra room, and a smaller terrace.

#### Additional information and advantages:

The property is planned to have a swimming pool of 15 sq.m. with provisions for a heated swimming pool. The heating and cooling system will involve air conditioners and underfloor heating using a heat pump in the bathrooms.