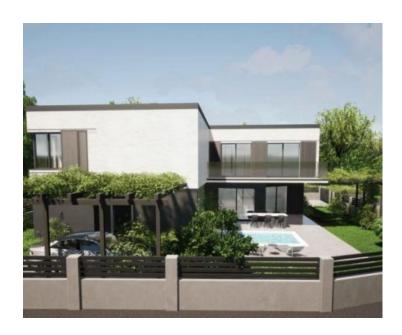

Semi-detached villetta in Liznjan cca. 1 km from the sea! Total area is 115 sq.m. Land plot is 288 sq.m.

The property will span two floors.

On the ground floor, there is an open-space living room with a kitchen and dining area. From the living room, there is access to a covered terrace, which connects to the garden with a swimming pool. Additionally, the ground floor features a toilet, storage room, an extra room, and a smaller terrace.

#### Additional information and advantages:

The property is planned to have a swimming pool of 15 sq.m. with provisions for a heated swimming pool. The heating and cooling system will involve air conditioners and underfloor heating using a heat pump in the bathrooms.