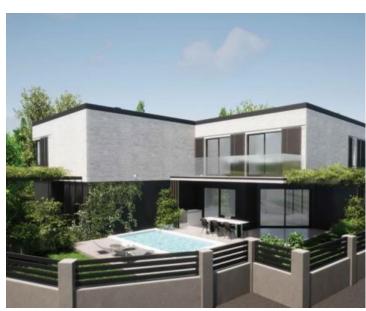

Semi-detached villetta in Liznjan cca. 1 km from the sea! Total area is 115 sq.m. Land plot is 288 sq.m.

The property will span two floors.

On the ground floor, there is an open-space living room with a kitchen and dining area. From the living room, there is access to a covered terrace, which connects to the garden with a swimming pool. Additionally, the ground floor features a toilet, storage room, an extra room, and a smaller terrace.

#### Additional information and advantages:

The property is planned to have a swimming pool of 15 sq.m. with provisions for a heated swimming pool. The heating and cooling system will involve air conditioners and underfloor heating using a heat pump in the bathrooms.