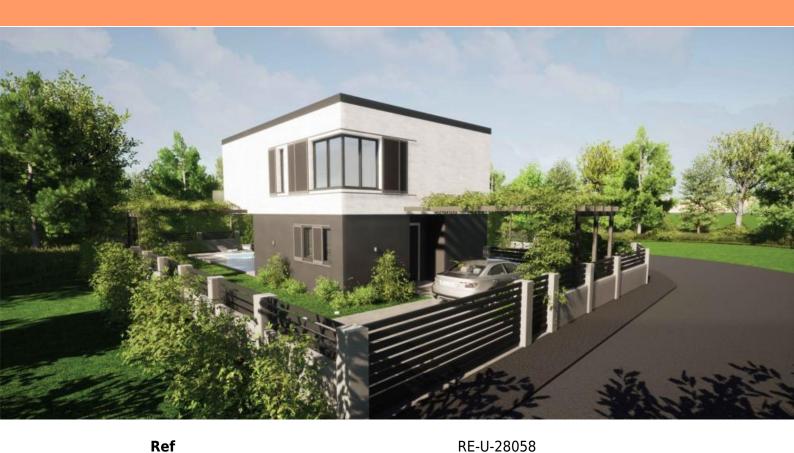

Villa

Type

Region Istria > Pula Location Ližnjan

Front line No

Sea view No Distance to sea 1000 m

115 sqm **Floorspace** 288 sqm Plot size

No. of bedrooms 3 No. of bathrooms 2

€ 455 000 **Price** 

Semi-detached villetta in Liznjan cca. 1 km from the sea! Total area is 115 sq.m. Land plot is 288 sq.m.

The property will span two floors.

On the ground floor, there is an open-space living room with a kitchen and dining area. From the living room, there is access to a covered terrace, which connects to the garden with a swimming pool. Additionally, the ground floor features a toilet, storage room, an extra room, and a smaller terrace.

On the first floor, three bedrooms are situated, one of which has its own terrace, along with two bathrooms.