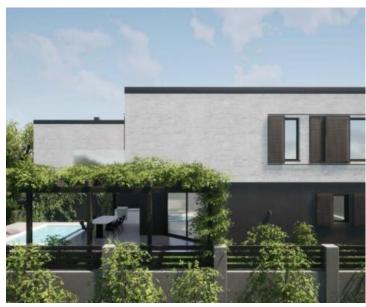

Semi-detached villetta in Liznjan cca. 1 km from the sea! Total area is 115 sq.m. Land plot is 288 sq.m.

The property will span two floors.

On the ground floor, there is an open-space living room with a kitchen and dining area. From the living room, there is access to a covered terrace, which connects to the garden with a swimming pool. Additionally, the ground floor features a toilet, storage room, an extra room, and a smaller terrace.

On the first floor, three bedrooms are situated, one of which has its own terrace, along with two bathrooms.

#### Additional information and advantages:

The property is planned to have a swimming pool of 15 sq.m. with provisions for a heated swimming pool. The heating and cooling system will involve air conditioners and underfloor heating using a heat pump in the bathrooms.