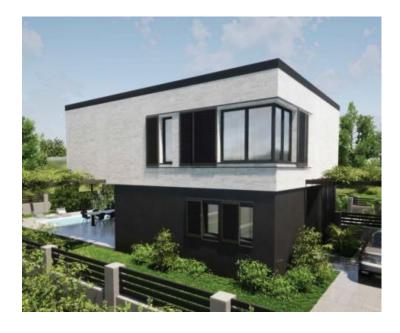

Semi-detached villetta in Liznjan cca. 1 km from the sea! Total area is 115 sq.m. Land plot is 288 sq.m.

The property will span two floors.

On the ground floor, there is an open-space living room with a kitchen and dining area. From the living room, there is access to a covered terrace, which connects to the garden with a swimming pool. Additionally, the ground floor features a toilet, storage room, an extra room, and a smaller terrace.

The windows to be installed are PVC.

A parking space with an electric car charging station is also included.

START OF CONSTRUCTION: 9/24

COMPLETION OF CONSTRUCTION: 9/25

Overall additional expenses borne by the Buyer of real estate in Croatia are around 7% of property cost in total, which includes: property transfer tax (3% of property value), agency/brokerage commission (3%+VAT on commission), advocate fee (cca 1%), notary fee, court registration fee and official certified translation expenses. Agency/brokerage agreement is signed prior to visiting properties.