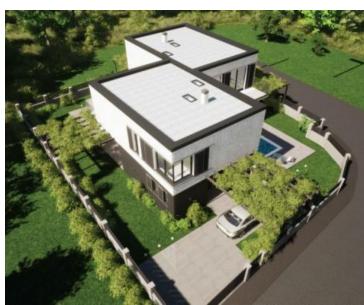

Semi-detached villetta in Liznjan cca. 1 km from the sea! Total area is 115 sq.m. Land plot is 288 sq.m.

The property will span two floors.

On the ground floor, there is an open-space living room with a kitchen and dining area. From the living room, there is access to a covered terrace, which connects to the garden with a swimming pool. Additionally, the ground floor features a toilet, storage room, an extra room, and a smaller terrace.

On the first floor, three bedrooms are situated, one of which has its own terrace, along with two bathrooms.

#### Additional information and advantages:

The property is planned to have a swimming pool of 15 sq.m. with provisions for a heated swimming pool. The heating and cooling system will involve air conditioners and underfloor heating using a heat pump in the bathrooms.

The windows to be installed are PVC.

A parking space with an electric car charging station is also included.

START OF CONSTRUCTION: 9/24

COMPLETION OF CONSTRUCTION: 9/25

Overall additional expenses borne by the Buyer of real estate in Croatia are around 7% of property cost in total, which includes: property transfer tax (3% of property value), agency/brokerage commission (3%+VAT on commission), advocate fee (cca 1%), notary fee, court registration fee and official certified translation expenses. Agency/brokerage agreement is signed prior to visiting properties.