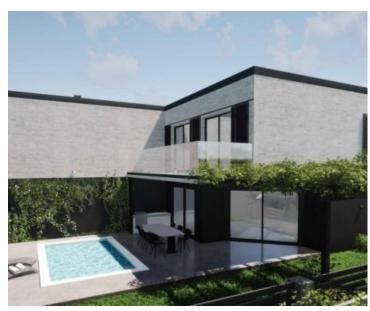

Semi-detached villetta in Liznjan cca. 1 km from the sea! Total area is 115 sq.m. Land plot is 288 sq.m.

The property will span two floors.

On the ground floor, there is an open-space living room with a kitchen and dining area. From the living room, there is access to a covered terrace, which connects to the garden with a swimming pool. Additionally, the ground floor features a toilet, storage room, an extra room, and a smaller terrace.

#### Additional information and advantages:

The property is planned to have a swimming pool of 15 sq.m. with provisions for a heated swimming pool. The heating and cooling system will involve air conditioners and underfloor heating using a heat pump in the bathrooms.