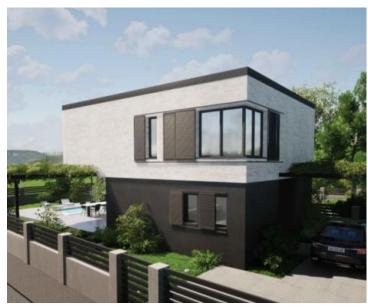

Villa

Type

Region Istria > Pula Location Ližnjan

Front line No

Sea view No Distance to sea 1000 m

115 sqm **Floorspace** 288 sqm Plot size

No. of bedrooms 3 No. of bathrooms 2

€ 455 000 **Price** 

Semi-detached villetta in Liznjan cca. 1 km from the sea! Total area is 115 sq.m. Land plot is 288 sq.m.

The property will span two floors.

On the ground floor, there is an open-space living room with a kitchen and dining area. From the living room, there is access to a covered terrace, which connects to the garden with a swimming pool. Additionally, the ground floor features a toilet, storage room, an extra room, and a smaller terrace.

On the first floor, three bedrooms are situated, one of which has its own terrace, along with two bathrooms.