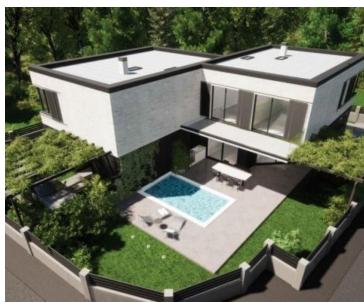

Semi-detached villetta in Liznjan cca. 1 km from the sea! Total area is 115 sq.m. Land plot is 288 sq.m.

The property will span two floors.

On the ground floor, there is an open-space living room with a kitchen and dining area. From the living room, there is access to a covered terrace, which connects to the garden with a swimming pool. Additionally, the ground floor features a toilet, storage room, an extra room, and a smaller terrace.

On the first floor, three bedrooms are situated, one of which has its own terrace, along with two bathrooms.