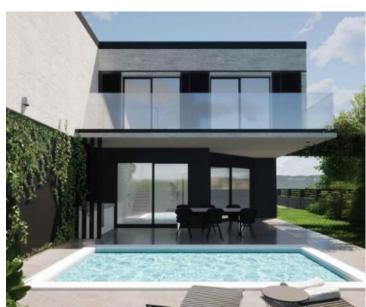

Semi-detached villetta in Liznjan cca. 1 km from the sea! Total area is 115 sq.m. Land plot is 288 sq.m.

The property will span two floors.

On the ground floor, there is an open-space living room with a kitchen and dining area. From the living room, there is access to a covered terrace, which connects to the garden with a swimming pool. Additionally, the ground floor features a toilet, storage room, an extra room, and a smaller terrace.

#### Additional information and advantages:

The property is planned to have a swimming pool of 15 sq.m. with provisions for a heated swimming pool. The heating and cooling system will involve air conditioners and underfloor heating using a heat pump in the bathrooms.