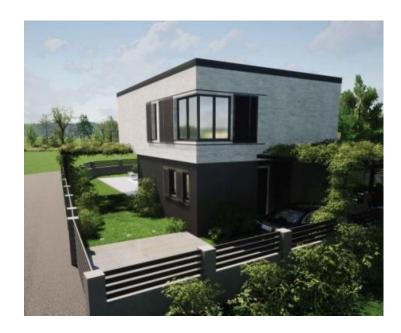

Semi-detached villetta in Liznjan cca. 1 km from the sea! Total area is 115 sq.m. Land plot is 288 sq.m.

The property will span two floors.

On the ground floor, there is an open-space living room with a kitchen and dining area. From the living room, there is access to a covered terrace, which connects to the garden with a swimming pool. Additionally, the ground floor features a toilet, storage room, an extra room, and a smaller terrace.

On the first floor, three bedrooms are situated, one of which has its own terrace, along with two bathrooms.

The windows to be installed are PVC.

A parking space with an electric car charging station is also included.

START OF CONSTRUCTION: 9/24

COMPLETION OF CONSTRUCTION: 9/25

Overall additional expenses borne by the Buyer of real estate in Croatia are around 7% of property cost in total, which includes: property transfer tax (3% of property value), agency/brokerage commission (3%+VAT on commission), advocate fee (cca 1%), notary fee, court registration fee and official certified translation expenses. Agency/brokerage agreement is signed prior to visiting properties.