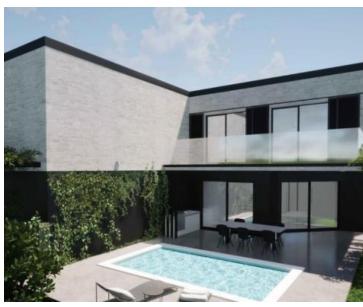

Semi-detached villetta in Liznjan cca. 1 km from the sea! Total area is 115 sq.m. Land plot is 288 sq.m.

The property will span two floors.

On the ground floor, there is an open-space living room with a kitchen and dining area. From the living room, there is access to a covered terrace, which connects to the garden with a swimming pool. Additionally, the ground floor features a toilet, storage room, an extra room, and a smaller terrace.

#### Additional information and advantages:

The property is planned to have a swimming pool of 15 sq.m. with provisions for a heated swimming pool. The heating and cooling system will involve air conditioners and underfloor heating using a heat pump in the bathrooms.