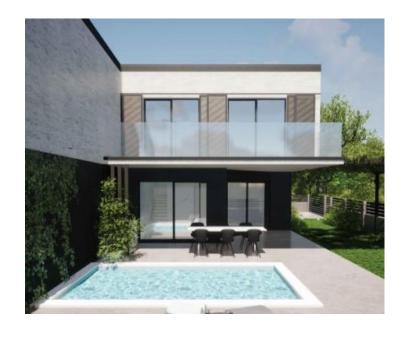

Semi-detached villetta in Liznjan cca. 1 km from the sea! Total area is 115 sq.m. Land plot is 288 sq.m.

The property will span two floors.

On the ground floor, there is an open-space living room with a kitchen and dining area. From the living room, there is access to a covered terrace, which connects to the garden with a swimming pool. Additionally, the ground floor features a toilet, storage room, an extra room, and a smaller terrace.

#### Additional information and advantages:

The property is planned to have a swimming pool of 15 sq.m. with provisions for a heated swimming pool. The heating and cooling system will involve air conditioners and underfloor heating using a heat pump in the bathrooms.