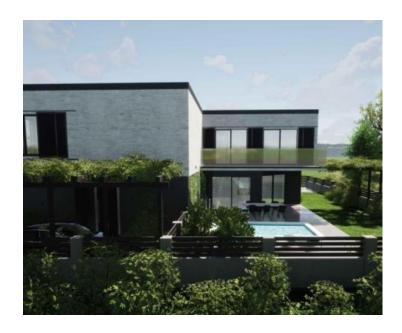

Semi-detached villetta in Liznjan cca. 1 km from the sea! Total area is 115 sq.m. Land plot is 288 sq.m.

The property will span two floors.

On the ground floor, there is an open-space living room with a kitchen and dining area. From the living room, there is access to a covered terrace, which connects to the garden with a swimming pool. Additionally, the ground floor features a toilet, storage room, an extra room, and a smaller terrace.

On the first floor, three bedrooms are situated, one of which has its own terrace, along with two bathrooms.

#### Additional information and advantages:

The property is planned to have a swimming pool of 15 sq.m. with provisions for a heated swimming pool. The heating and cooling system will involve air conditioners and underfloor heating using a heat pump in the bathrooms.