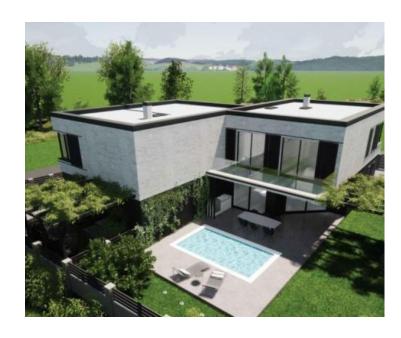

Semi-detached villetta in Liznjan cca. 1 km from the sea! Total area is 115 sq.m. Land plot is 288 sq.m.

The property will span two floors.

On the ground floor, there is an open-space living room with a kitchen and dining area. From the living room, there is access to a covered terrace, which connects to the garden with a swimming pool. Additionally, the ground floor features a toilet, storage room, an extra room, and a smaller terrace.

#### Additional information and advantages:

The property is planned to have a swimming pool of 15 sq.m. with provisions for a heated swimming pool. The heating and cooling system will involve air conditioners and underfloor heating using a heat pump in the bathrooms.