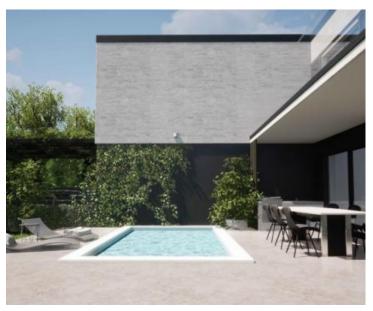

Semi-detached villetta in Liznjan cca. 1 km from the sea! Total area is 115 sq.m. Land plot is 288 sq.m.

The property will span two floors.

On the ground floor, there is an open-space living room with a kitchen and dining area. From the living room, there is access to a covered terrace, which connects to the garden with a swimming pool. Additionally, the ground floor features a toilet, storage room, an extra room, and a smaller terrace.

#### Additional information and advantages:

The property is planned to have a swimming pool of 15 sq.m. with provisions for a heated swimming pool. The heating and cooling system will involve air conditioners and underfloor heating using a heat pump in the bathrooms.