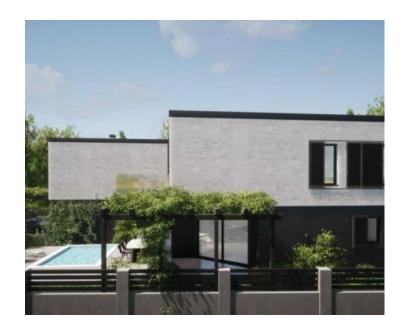

Semi-detached villetta in Liznjan cca. 1 km from the sea! Total area is 115 sq.m. Land plot is 288 sq.m.

The property will span two floors.

On the ground floor, there is an open-space living room with a kitchen and dining area. From the living room, there is access to a covered terrace, which connects to the garden with a swimming pool. Additionally, the ground floor features a toilet, storage room, an extra room, and a smaller terrace.

#### Additional information and advantages:

The property is planned to have a swimming pool of 15 sq.m. with provisions for a heated swimming pool. The heating and cooling system will involve air conditioners and underfloor heating using a heat pump in the bathrooms.