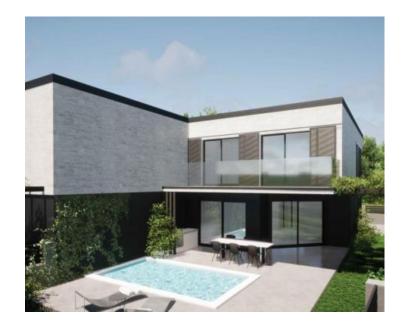

Semi-detached villetta in Liznjan cca. 1 km from the sea! Total area is 115 sq.m. Land plot is 288 sq.m.

The property will span two floors.

On the ground floor, there is an open-space living room with a kitchen and dining area. From the living room, there is access to a covered terrace, which connects to the garden with a swimming pool. Additionally, the ground floor features a toilet, storage room, an extra room, and a smaller terrace.

#### Additional information and advantages:

The property is planned to have a swimming pool of 15 sq.m. with provisions for a heated swimming pool. The heating and cooling system will involve air conditioners and underfloor heating using a heat pump in the bathrooms.