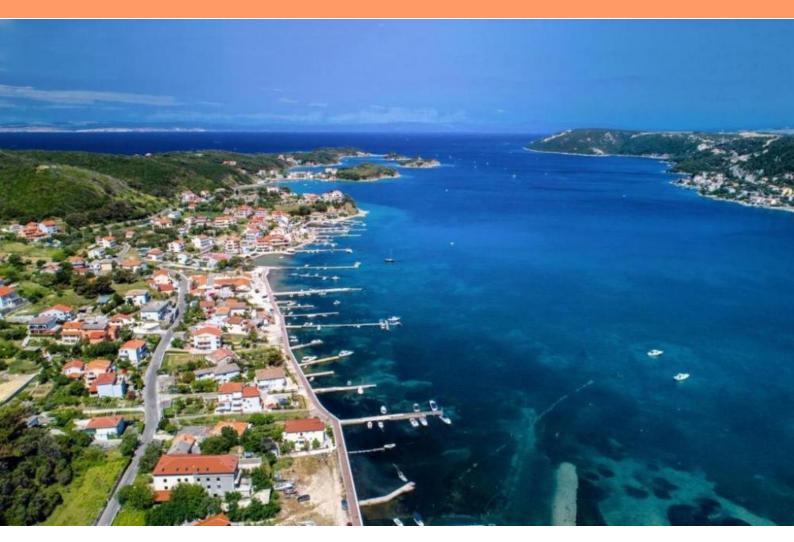

Ref RE-U-27966
Type Mini-hotel
Region Karlobag

**Location** Supetarska Draga, Rab

Front line Yes
Sea view Yes
Distance to sea 30 m
Floorspace 370 sqm
Plot size 515 sqm

No. of bedrooms 8
No. of bathrooms 10

**Price** € 580 000

We are glad to mediate the sale of a beautiful apartment house located right on the seafront on the island of Rab, with 5 boat moorings!

This standalone house is situated in a very peaceful location in Supetarska Draga with direct access to a sandy beach.