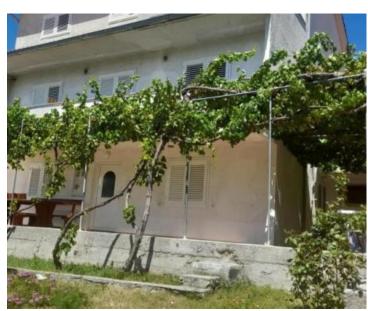

Ref RE-U-27966
Type Mini-hotel
Region Karlobag

**Location** Supetarska Draga, Rab

Front line Yes
Sea view Yes
Distance to sea 30 m
Floorspace 370 sqm
Plot size 515 sqm

No. of bedrooms 8
No. of bathrooms 10

**Price** € 580 000

We are glad to mediate the sale of a beautiful apartment house located right on the seafront on the island of Rab, with 5 boat moorings!

This standalone house is situated in a very peaceful location in Supetarska Draga with direct access to a sandy beach.

The property comprises 5 apartments, 5 parking spaces, a cellar, a garden with a barbecue, and a total of 5 moorings for boats (2 berths and 3 buoys).

Each floor of the house covers 138 m2, and there is an additional cellar serving as a workshop and storage in the basement.