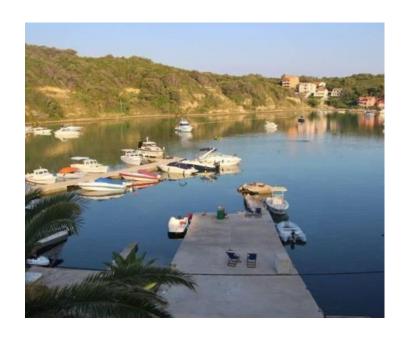

The property comprises 5 apartments, 5 parking spaces, a cellar, a garden with a barbecue, and a total of 5 moorings for boats (2 berths and 3 buoys).

Each floor of the house covers 138 m2, and there is an additional cellar serving as a workshop and storage in the basement.