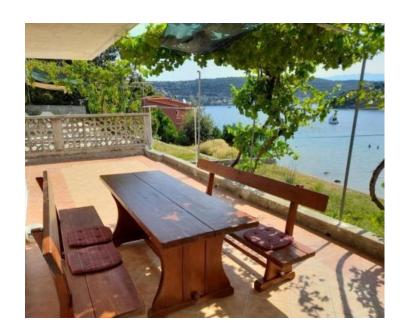

**Price** € 580 000

We are glad to mediate the sale of a beautiful apartment house located right on the seafront on the island of Rab, with 5 boat moorings!

This standalone house is situated in a very peaceful location in Supetarska Draga with direct access to a sandy beach.

The property comprises 5 apartments, 5 parking spaces, a cellar, a garden with a barbecue, and a total of 5 moorings for boats (2 berths and 3 buoys).

Each floor of the house covers 138 m2, and there is an additional cellar serving as a workshop and storage in the basement.