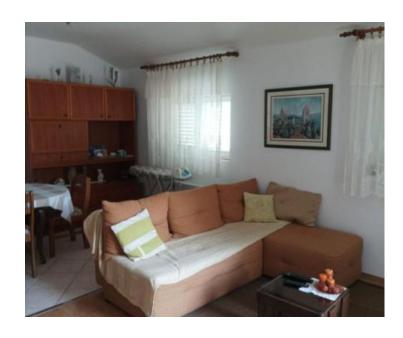

The property comprises 5 apartments, 5 parking spaces, a cellar, a garden with a barbecue, and a total of 5 moorings for boats (2 berths and 3 buoys).

Each floor of the house covers 138 m2, and there is an additional cellar serving as a workshop and storage in the basement.

- On the ground floor, there are two 2-bedroom apartments and a studio apartment.
- On the 1st floor, there is another 2-bedroom apartment and a one-bedroom apartment.
- In the attic, there is a two-bedroom apartment.