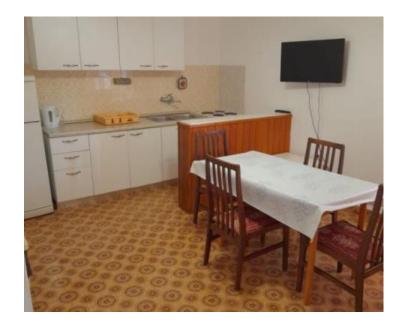

The property comprises 5 apartments, 5 parking spaces, a cellar, a garden with a barbecue, and a total of 5 moorings for boats (2 berths and 3 buoys).

Each floor of the house covers 138 m2, and there is an additional cellar serving as a workshop and storage in the basement.

- On the ground floor, there are two 2-bedroom apartments and a studio apartment.
- On the 1st floor, there is another 2-bedroom apartment and a one-bedroom apartment.
- In the attic, there is a two-bedroom apartment.