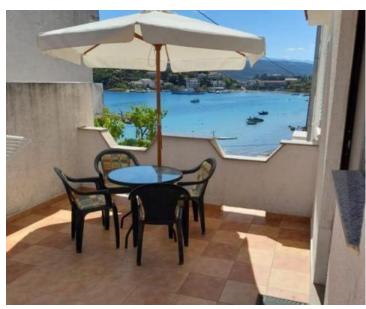

**Price** € 580 000

We are glad to mediate the sale of a beautiful apartment house located right on the seafront on the island of Rab, with 5 boat moorings!

This standalone house is situated in a very peaceful location in Supetarska Draga with direct access to a sandy beach.

The property comprises 5 apartments, 5 parking spaces, a cellar, a garden with a barbecue, and a total of 5 moorings for boats (2 berths and 3 buoys).

Each floor of the house covers 138 m2, and there is an additional cellar serving as a workshop and storage in the basement.