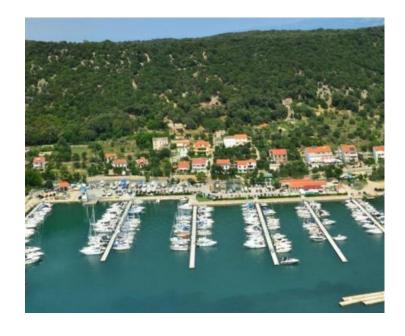

The property comprises 5 apartments, 5 parking spaces, a cellar, a garden with a barbecue, and a total of 5 moorings for boats (2 berths and 3 buoys).

Each floor of the house covers 138 m2, and there is an additional cellar serving as a workshop and storage in the basement.