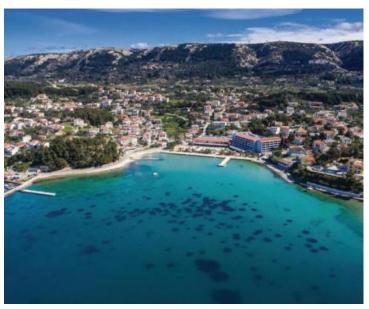

**Price** € 580 000

We are glad to mediate the sale of a beautiful apartment house located right on the seafront on the island of Rab, with 5 boat moorings!

This standalone house is situated in a very peaceful location in Supetarska Draga with direct access to a sandy beach.

Ref RE-U-27966
Type Mini-hotel
Region Karlobag

**Location** Supetarska Draga, Rab

Front line Yes
Sea view Yes
Distance to sea 30 m
Floorspace 370 sqm
Plot size 515 sqm

No. of bedrooms 8
No. of bathrooms 10