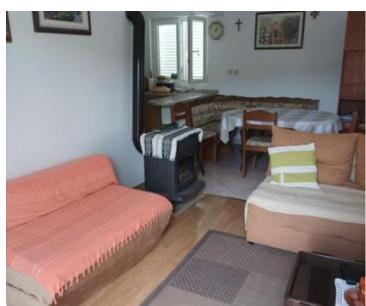

The property comprises 5 apartments, 5 parking spaces, a cellar, a garden with a barbecue, and a total of 5 moorings for boats (2 berths and 3 buoys).

Each floor of the house covers 138 m2, and there is an additional cellar serving as a workshop and storage in the basement.

- On the ground floor, there are two 2-bedroom apartments and a studio apartment.
- On the 1st floor, there is another 2-bedroom apartment and a one-bedroom apartment.
- In the attic, there is a two-bedroom apartment.