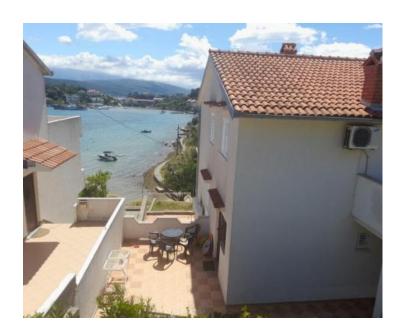

**Price** € 580 000

We are glad to mediate the sale of a beautiful apartment house located right on the seafront on the island of Rab, with 5 boat moorings!

This standalone house is situated in a very peaceful location in Supetarska Draga with direct access to a sandy beach.

The property comprises 5 apartments, 5 parking spaces, a cellar, a garden with a barbecue, and a total of 5 moorings for boats (2 berths and 3 buoys).

Each floor of the house covers 138 m2, and there is an additional cellar serving as a workshop and storage in the basement.