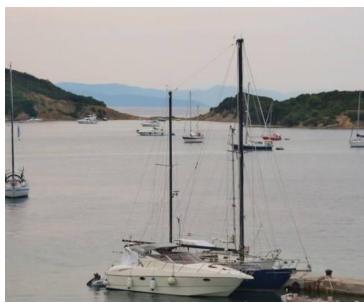

The property comprises 5 apartments, 5 parking spaces, a cellar, a garden with a barbecue, and a total of 5 moorings for boats (2 berths and 3 buoys).

Each floor of the house covers 138 m2, and there is an additional cellar serving as a workshop and storage in the basement.