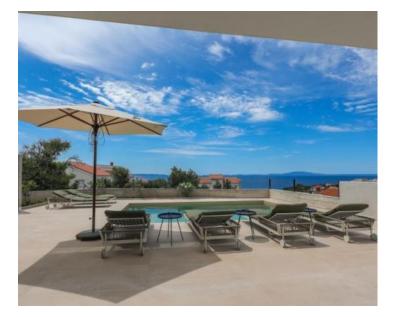

Upstairs we have three bedrooms, each of which has its own bathroom and a terrace with an open view of the sea. infinity heated pool, sunbathing area, barbecue area and covered parking for 4 cars.

The equipment of the villa is at a high level and is fully furnished with modern and designer furniture. Shucco aluminum three-layer carpentry profiles 7.5 cm thick, Mitsubishi inverter air conditioners in all rooms, underfloor heating and top-class ceramics and parquet. This beautiful modern duplex villa is sold fully furnished, as can be seen in the pictures.