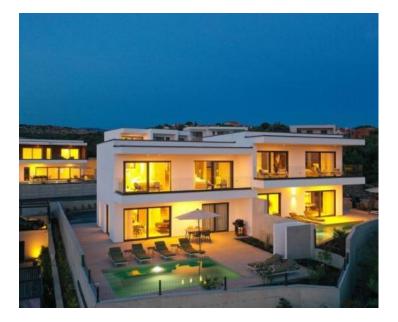

We are glad to offer these beautiful duplex villas, each with its own swimming pool and garden, located in a great location in the small town of Jakišnica on the island of Pag with a beautiful view of the sea. These modern villas are built only 150 meters from the beach.

Upstairs we have three bedrooms, each of which has its own bathroom and a terrace with an open view of the sea. infinity heated pool, sunbathing area, barbecue area and covered parking for 4 cars.

The equipment of the villa is at a high level and is fully furnished with modern and designer furniture. Shucco aluminum three-layer carpentry profiles 7.5 cm thick, Mitsubishi inverter air conditioners in all rooms, underfloor heating and top-class ceramics and parquet. This beautiful modern duplex villa is sold fully furnished, as can be seen in the pictures.