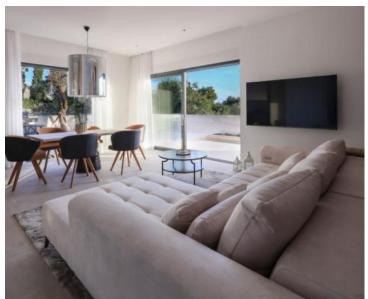

Total area is 576 sq.m. Land plot is 720 sq.m.

Each villa is divided into a ground floor and an upper floor, where on the ground floor we have a large living area with a kitchen and dining room and a guest toilet.

Upstairs we have three bedrooms, each of which has its own bathroom and a terrace with an open view of the sea. infinity heated pool, sunbathing area, barbecue area and covered parking for 4 cars.

The equipment of the villa is at a high level and is fully furnished with modern and designer furniture. Shucco aluminum three-layer carpentry profiles 7.5 cm thick, Mitsubishi inverter air conditioners in all rooms, underfloor heating and top-class ceramics and parquet. This beautiful modern duplex villa is sold fully furnished, as can be seen in the pictures.