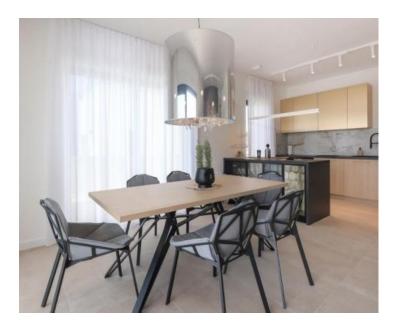

Total area is 576 sq.m. Land plot is 720 sq.m.

Each villa is divided into a ground floor and an upper floor, where on the ground floor we have a large living area with a kitchen and dining room and a guest toilet.

Upstairs we have three bedrooms, each of which has its own bathroom and a terrace with an open view of the sea. infinity heated pool, sunbathing area, barbecue area and covered parking for 4 cars.

The equipment of the villa is at a high level and is fully furnished with modern and designer furniture. Shucco aluminum three-layer carpentry profiles 7.5 cm thick, Mitsubishi inverter air conditioners in all rooms, underfloor heating and top-class ceramics and parquet. This beautiful modern duplex villa is sold fully furnished, as can be seen in the pictures.