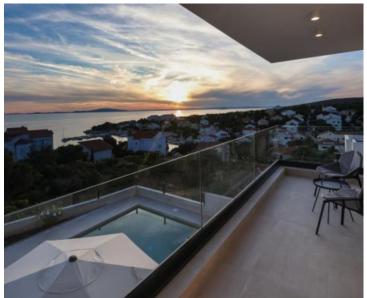

We are glad to offer these beautiful duplex villas, each with its own swimming pool and garden, located in a great location in the small town of Jakišnica on the island of Pag with a beautiful view of the sea. These modern villas are built only 150 meters from the beach.

Upstairs we have three bedrooms, each of which has its own bathroom and a terrace with an open view of the sea. infinity heated pool, sunbathing area, barbecue area and covered parking for 4 cars.

The equipment of the villa is at a high level and is fully furnished with modern and designer furniture. Shucco aluminum three-layer carpentry profiles 7.5 cm thick, Mitsubishi inverter air conditioners in all rooms, underfloor heating and top-class ceramics and parquet. This beautiful modern duplex villa is sold fully furnished, as can be seen in the pictures.