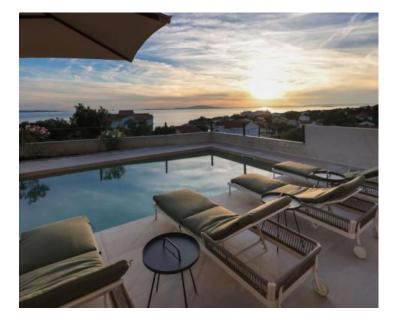

We are glad to offer these beautiful duplex villas, each with its own swimming pool and garden, located in a great location in the small town of Jakišnica on the island of Pag with a beautiful view of the sea. These modern villas are built only 150 meters from the beach.

Upstairs we have three bedrooms, each of which has its own bathroom and a terrace with an open view of the sea. infinity heated pool, sunbathing area, barbecue area and covered parking for 4 cars.

The equipment of the villa is at a high level and is fully furnished with modern and designer furniture. Shucco aluminum three-layer carpentry profiles 7.5 cm thick, Mitsubishi inverter air conditioners in all rooms, underfloor heating and top-class ceramics and parquet. This beautiful modern duplex villa is sold fully furnished, as can be seen in the pictures.