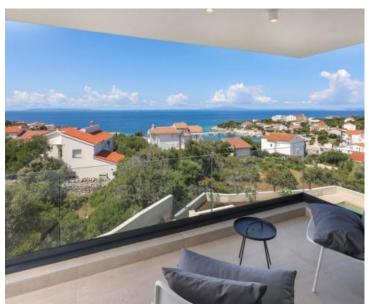

We are glad to offer these beautiful duplex villas, each with its own swimming pool and garden, located in a great location in the small town of Jakišnica on the island of Pag with a beautiful view of the sea. These modern villas are built only 150 meters from the beach.

Upstairs we have three bedrooms, each of which has its own bathroom and a terrace with an open view of the sea. infinity heated pool, sunbathing area, barbecue area and covered parking for 4 cars.

The equipment of the villa is at a high level and is fully furnished with modern and designer furniture. Shucco aluminum three-layer carpentry profiles 7.5 cm thick, Mitsubishi inverter air conditioners in all rooms, underfloor heating and top-class ceramics and parquet. This beautiful modern duplex villa is sold fully furnished, as can be seen in the pictures.