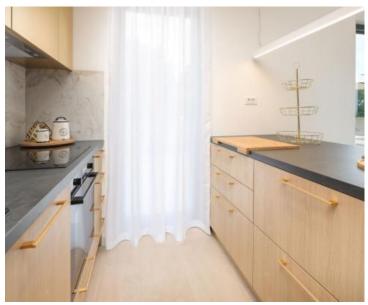

Total area is 576 sq.m. Land plot is 720 sq.m.

Each villa is divided into a ground floor and an upper floor, where on the ground floor we have a large living area with a kitchen and dining room and a guest toilet.

Upstairs we have three bedrooms, each of which has its own bathroom and a terrace with an open view of the sea. infinity heated pool, sunbathing area, barbecue area and covered parking for 4 cars.

The equipment of the villa is at a high level and is fully furnished with modern and designer furniture. Shucco aluminum three-layer carpentry profiles 7.5 cm thick, Mitsubishi inverter air conditioners in all rooms, underfloor heating and top-class ceramics and parquet. This beautiful modern duplex villa is sold fully furnished, as can be seen in the pictures.