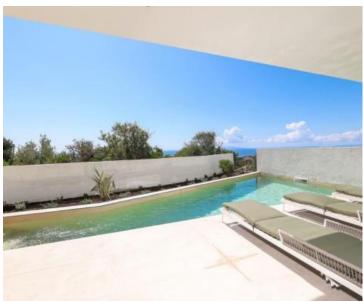

Upstairs we have three bedrooms, each of which has its own bathroom and a terrace with an open view of the sea. infinity heated pool, sunbathing area, barbecue area and covered parking for 4 cars.

The equipment of the villa is at a high level and is fully furnished with modern and designer furniture. Shucco aluminum three-layer carpentry profiles 7.5 cm thick, Mitsubishi inverter air conditioners in all rooms, underfloor heating and top-class ceramics and parquet. This beautiful modern duplex villa is sold fully furnished, as can be seen in the pictures.