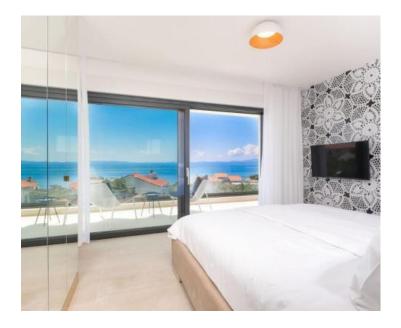

Upstairs we have three bedrooms, each of which has its own bathroom and a terrace with an open view of the sea. infinity heated pool, sunbathing area, barbecue area and covered parking for 4 cars.

The equipment of the villa is at a high level and is fully furnished with modern and designer furniture. Shucco aluminum three-layer carpentry profiles 7.5 cm thick, Mitsubishi inverter air conditioners in all rooms, underfloor heating and top-class ceramics and parquet. This beautiful modern duplex villa is sold fully furnished, as can be seen in the pictures.