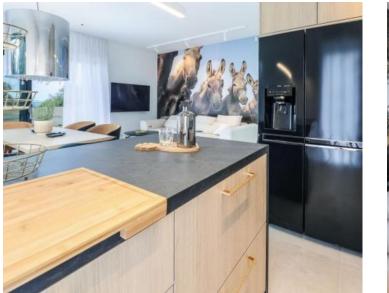

Total area is 576 sq.m. Land plot is 720 sq.m.

Each villa is divided into a ground floor and an upper floor, where on the ground floor we have a large living area with a kitchen and dining room and a guest toilet.

Upstairs we have three bedrooms, each of which has its own bathroom and a terrace with an open view of the sea. infinity heated pool, sunbathing area, barbecue area and covered parking for 4 cars.

The equipment of the villa is at a high level and is fully furnished with modern and designer furniture. Shucco aluminum three-layer carpentry profiles 7.5 cm thick, Mitsubishi inverter air conditioners in all rooms, underfloor heating and top-class ceramics and parquet. This beautiful modern duplex villa is sold fully furnished, as can be seen in the pictures.