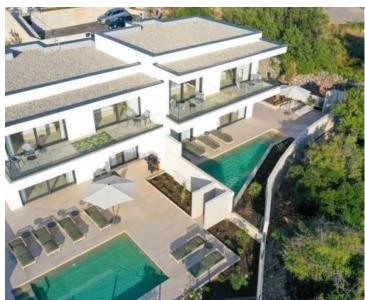

We are glad to offer these beautiful duplex villas, each with its own swimming pool and garden, located in a great location in the small town of Jakišnica on the island of Pag with a beautiful view of the sea. These modern villas are built only 150 meters from the beach.

Total area is 576 sq.m. Land plot is 720 sq.m.

Each villa is divided into a ground floor and an upper floor, where on the ground floor we have a large living area with a kitchen and dining room and a guest toilet.

Upstairs we have three bedrooms, each of which has its own bathroom and a terrace with an open view of the sea. infinity heated pool, sunbathing area, barbecue area and covered parking for 4 cars.

The equipment of the villa is at a high level and is fully furnished with modern and designer furniture. Shucco aluminum three-layer carpentry profiles 7.5 cm thick, Mitsubishi inverter air conditioners in all rooms, underfloor heating and top-class ceramics and parquet. This beautiful modern duplex villa is sold fully furnished, as can be seen in the pictures.