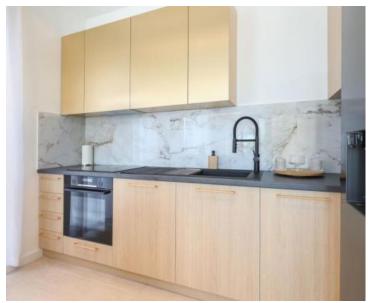

Total area is 576 sq.m. Land plot is 720 sq.m.

Each villa is divided into a ground floor and an upper floor, where on the ground floor we have a large living area with a kitchen and dining room and a guest toilet.

Upstairs we have three bedrooms, each of which has its own bathroom and a terrace with an open view of the sea. infinity heated pool, sunbathing area, barbecue area and covered parking for 4 cars.

The equipment of the villa is at a high level and is fully furnished with modern and designer furniture. Shucco aluminum three-layer carpentry profiles 7.5 cm thick, Mitsubishi inverter air conditioners in all rooms, underfloor heating and top-class ceramics and parquet. This beautiful modern duplex villa is sold fully furnished, as can be seen in the pictures.