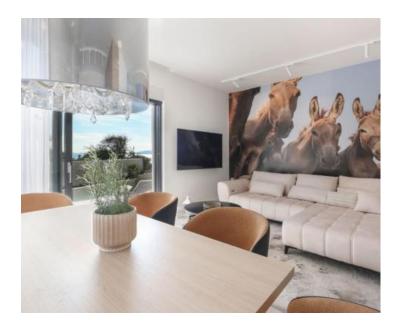

Total area is 576 sq.m. Land plot is 720 sq.m.

Each villa is divided into a ground floor and an upper floor, where on the ground floor we have a large living area with a kitchen and dining room and a guest toilet.

Upstairs we have three bedrooms, each of which has its own bathroom and a terrace with an open view of the sea. infinity heated pool, sunbathing area, barbecue area and covered parking for 4 cars.

The equipment of the villa is at a high level and is fully furnished with modern and designer furniture. Shucco aluminum three-layer carpentry profiles 7.5 cm thick, Mitsubishi inverter air conditioners in all rooms, underfloor heating and top-class ceramics and parquet. This beautiful modern duplex villa is sold fully furnished, as can be seen in the pictures.