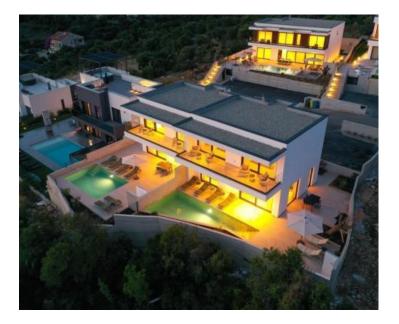

We are glad to offer these beautiful duplex villas, each with its own swimming pool and garden, located in a great location in the small town of Jakišnica on the island of Pag with a beautiful view of the sea. These modern villas are built only 150 meters from the beach.

Upstairs we have three bedrooms, each of which has its own bathroom and a terrace with an open view of the sea. infinity heated pool, sunbathing area, barbecue area and covered parking for 4 cars.

The equipment of the villa is at a high level and is fully furnished with modern and designer furniture. Shucco aluminum three-layer carpentry profiles 7.5 cm thick, Mitsubishi inverter air conditioners in all rooms, underfloor heating and top-class ceramics and parquet. This beautiful modern duplex villa is sold fully furnished, as can be seen in the pictures.