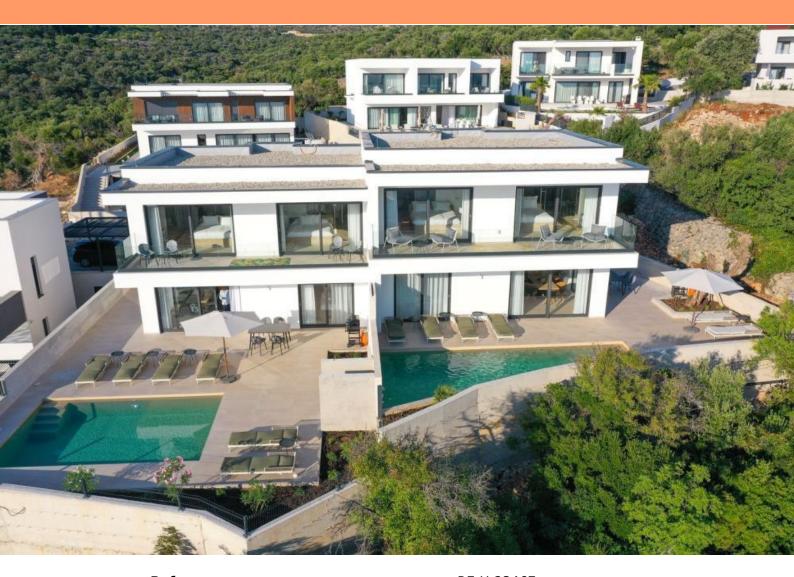

We are glad to offer these beautiful duplex villas, each with its own swimming pool and garden, located in a great location in the small town of Jakišnica on the island of Pag with a beautiful view of the sea. These modern villas are built only 150 meters from the beach.

Total area is 576 sq.m. Land plot is 720 sq.m.

Each villa is divided into a ground floor and an upper floor, where on the ground floor we have a large living area with a kitchen and dining room and a guest toilet.

Upstairs we have three bedrooms, each of which has its own bathroom and a terrace with an open view of the sea. infinity heated pool, sunbathing area, barbecue area and covered parking for 4 cars.

The equipment of the villa is at a high level and is fully furnished with modern and designer furniture. Shucco aluminum three-layer carpentry profiles 7.5 cm thick, Mitsubishi inverter air conditioners in all rooms, underfloor heating and top-class ceramics and parquet. This beautiful modern duplex villa is sold fully furnished, as can be seen in the pictures.