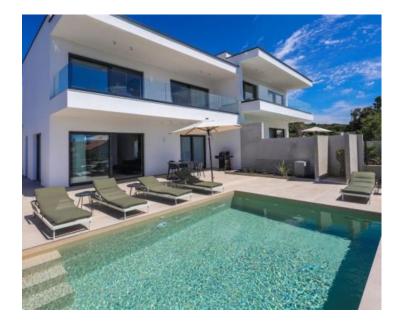

We are glad to offer these beautiful duplex villas, each with its own swimming pool and garden, located in a great location in the small town of Jakišnica on the island of Pag with a beautiful view of the sea. These modern villas are built only 150 meters from the beach.

Upstairs we have three bedrooms, each of which has its own bathroom and a terrace with an open view of the sea. infinity heated pool, sunbathing area, barbecue area and covered parking for 4 cars.

The equipment of the villa is at a high level and is fully furnished with modern and designer furniture. Shucco aluminum three-layer carpentry profiles 7.5 cm thick, Mitsubishi inverter air conditioners in all rooms, underfloor heating and top-class ceramics and parquet. This beautiful modern duplex villa is sold fully furnished, as can be seen in the pictures.