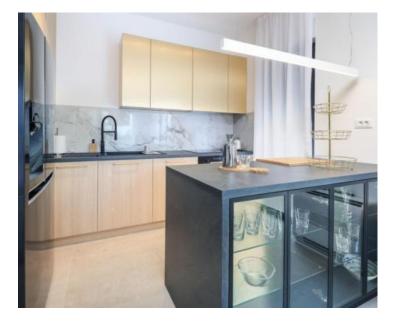

Total area is 576 sq.m. Land plot is 720 sq.m.

Each villa is divided into a ground floor and an upper floor, where on the ground floor we have a large living area with a kitchen and dining room and a guest toilet.

Upstairs we have three bedrooms, each of which has its own bathroom and a terrace with an open view of the sea. infinity heated pool, sunbathing area, barbecue area and covered parking for 4 cars.

The equipment of the villa is at a high level and is fully furnished with modern and designer furniture. Shucco aluminum three-layer carpentry profiles 7.5 cm thick, Mitsubishi inverter air conditioners in all rooms, underfloor heating and top-class ceramics and parquet. This beautiful modern duplex villa is sold fully furnished, as can be seen in the pictures.