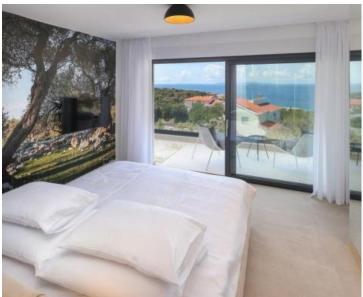

Upstairs we have three bedrooms, each of which has its own bathroom and a terrace with an open view of the sea. infinity heated pool, sunbathing area, barbecue area and covered parking for 4 cars.

The equipment of the villa is at a high level and is fully furnished with modern and designer furniture. Shucco aluminum three-layer carpentry profiles 7.5 cm thick, Mitsubishi inverter air conditioners in all rooms, underfloor heating and top-class ceramics and parquet. This beautiful modern duplex villa is sold fully furnished, as can be seen in the pictures.