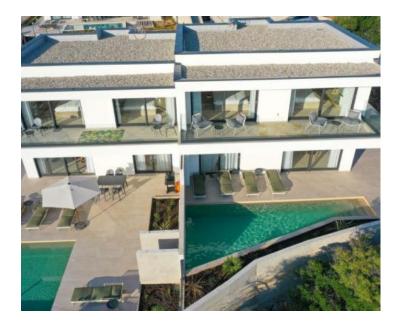

Upstairs we have three bedrooms, each of which has its own bathroom and a terrace with an open view of the sea. infinity heated pool, sunbathing area, barbecue area and covered parking for 4 cars.

The equipment of the villa is at a high level and is fully furnished with modern and designer furniture. Shucco aluminum three-layer carpentry profiles 7.5 cm thick, Mitsubishi inverter air conditioners in all rooms, underfloor heating and top-class ceramics and parquet. This beautiful modern duplex villa is sold fully furnished, as can be seen in the pictures.