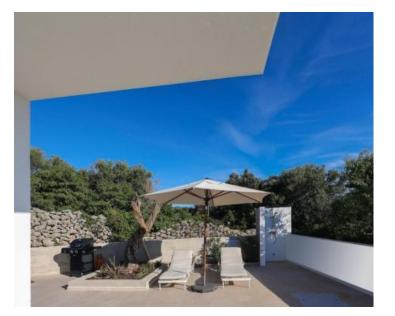

Upstairs we have three bedrooms, each of which has its own bathroom and a terrace with an open view of the sea. infinity heated pool, sunbathing area, barbecue area and covered parking for 4 cars.

The equipment of the villa is at a high level and is fully furnished with modern and designer furniture. Shucco aluminum three-layer carpentry profiles 7.5 cm thick, Mitsubishi inverter air conditioners in all rooms, underfloor heating and top-class ceramics and parquet. This beautiful modern duplex villa is sold fully furnished, as can be seen in the pictures.