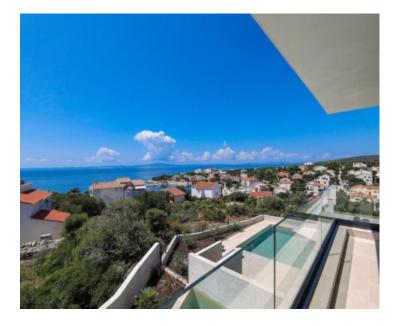

We are glad to offer these beautiful duplex villas, each with its own swimming pool and garden, located in a great location in the small town of Jakišnica on the island of Pag with a beautiful view of the sea. These modern villas are built only 150 meters from the beach.

Upstairs we have three bedrooms, each of which has its own bathroom and a terrace with an open view of the sea. infinity heated pool, sunbathing area, barbecue area and covered parking for 4 cars.

The equipment of the villa is at a high level and is fully furnished with modern and designer furniture. Shucco aluminum three-layer carpentry profiles 7.5 cm thick, Mitsubishi inverter air conditioners in all rooms, underfloor heating and top-class ceramics and parquet. This beautiful modern duplex villa is sold fully furnished, as can be seen in the pictures.