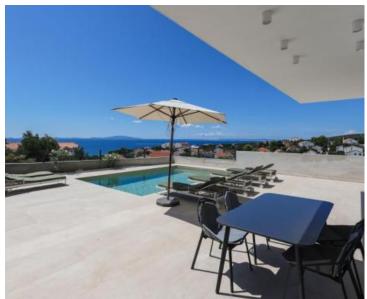

Upstairs we have three bedrooms, each of which has its own bathroom and a terrace with an open view of the sea. infinity heated pool, sunbathing area, barbecue area and covered parking for 4 cars.

The equipment of the villa is at a high level and is fully furnished with modern and designer furniture. Shucco aluminum three-layer carpentry profiles 7.5 cm thick, Mitsubishi inverter air conditioners in all rooms, underfloor heating and top-class ceramics and parquet. This beautiful modern duplex villa is sold fully furnished, as can be seen in the pictures.