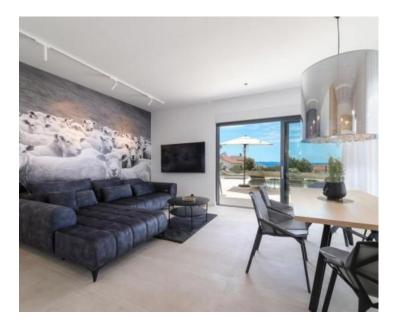

Total area is 576 sq.m. Land plot is 720 sq.m.

Each villa is divided into a ground floor and an upper floor, where on the ground floor we have a large living area with a kitchen and dining room and a guest toilet.

Upstairs we have three bedrooms, each of which has its own bathroom and a terrace with an open view of the sea. infinity heated pool, sunbathing area, barbecue area and covered parking for 4 cars.

The equipment of the villa is at a high level and is fully furnished with modern and designer furniture. Shucco aluminum three-layer carpentry profiles 7.5 cm thick, Mitsubishi inverter air conditioners in all rooms, underfloor heating and top-class ceramics and parquet. This beautiful modern duplex villa is sold fully furnished, as can be seen in the pictures.