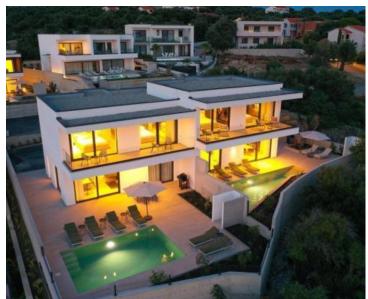

We are glad to offer these beautiful duplex villas, each with its own swimming pool and garden, located in a great location in the small town of Jakišnica on the island of Pag with a beautiful view of the sea. These modern villas are built only 150 meters from the beach.

Upstairs we have three bedrooms, each of which has its own bathroom and a terrace with an open view of the sea. infinity heated pool, sunbathing area, barbecue area and covered parking for 4 cars.

The equipment of the villa is at a high level and is fully furnished with modern and designer furniture. Shucco aluminum three-layer carpentry profiles 7.5 cm thick, Mitsubishi inverter air conditioners in all rooms, underfloor heating and top-class ceramics and parquet. This beautiful modern duplex villa is sold fully furnished, as can be seen in the pictures.