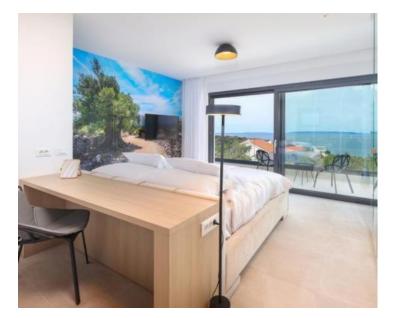

Upstairs we have three bedrooms, each of which has its own bathroom and a terrace with an open view of the sea. infinity heated pool, sunbathing area, barbecue area and covered parking for 4 cars.

The equipment of the villa is at a high level and is fully furnished with modern and designer furniture. Shucco aluminum three-layer carpentry profiles 7.5 cm thick, Mitsubishi inverter air conditioners in all rooms, underfloor heating and top-class ceramics and parquet. This beautiful modern duplex villa is sold fully furnished, as can be seen in the pictures.