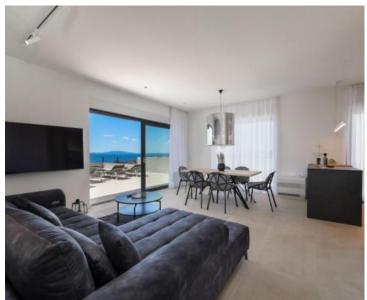

We are glad to offer these beautiful duplex villas, each with its own swimming pool and garden, located in a great location in the small town of Jakišnica on the island of Pag with a beautiful view of the sea. These modern villas are built only 150 meters from the beach.

Upstairs we have three bedrooms, each of which has its own bathroom and a terrace with an open view of the sea. infinity heated pool, sunbathing area, barbecue area and covered parking for 4 cars.

The equipment of the villa is at a high level and is fully furnished with modern and designer furniture. Shucco aluminum three-layer carpentry profiles 7.5 cm thick, Mitsubishi inverter air conditioners in all rooms, underfloor heating and top-class ceramics and parquet. This beautiful modern duplex villa is sold fully furnished, as can be seen in the pictures.