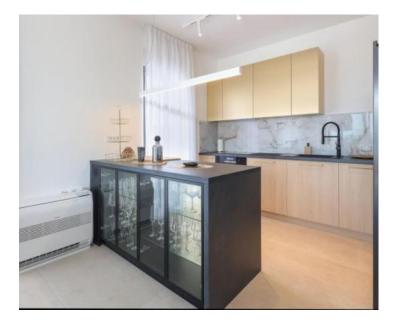

Total area is 576 sq.m. Land plot is 720 sq.m.

Each villa is divided into a ground floor and an upper floor, where on the ground floor we have a large living area with a kitchen and dining room and a guest toilet.

Upstairs we have three bedrooms, each of which has its own bathroom and a terrace with an open view of the sea. infinity heated pool, sunbathing area, barbecue area and covered parking for 4 cars.

The equipment of the villa is at a high level and is fully furnished with modern and designer furniture. Shucco aluminum three-layer carpentry profiles 7.5 cm thick, Mitsubishi inverter air conditioners in all rooms, underfloor heating and top-class ceramics and parquet. This beautiful modern duplex villa is sold fully furnished, as can be seen in the pictures.