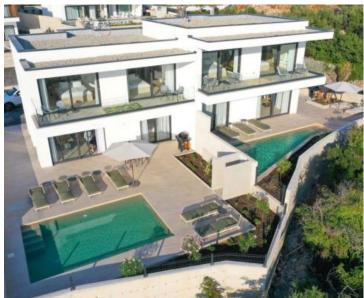

We are glad to offer these beautiful duplex villas, each with its own swimming pool and garden, located in a great location in the small town of Jakišnica on the island of Pag with a beautiful view of the sea. These modern villas are built only 150 meters from the beach.

Total area is 576 sq.m. Land plot is 720 sq.m.

Each villa is divided into a ground floor and an upper floor, where on the ground floor we have a large living area with a kitchen and dining room and a guest toilet.

Upstairs we have three bedrooms, each of which has its own bathroom and a terrace with an open view of the sea. infinity heated pool, sunbathing area, barbecue area and covered parking for 4 cars.

The equipment of the villa is at a high level and is fully furnished with modern and designer furniture. Shucco aluminum three-layer carpentry profiles 7.5 cm thick, Mitsubishi inverter air conditioners in all rooms, underfloor heating and top-class ceramics and parquet. This beautiful modern duplex villa is sold fully furnished, as can be seen in the pictures.