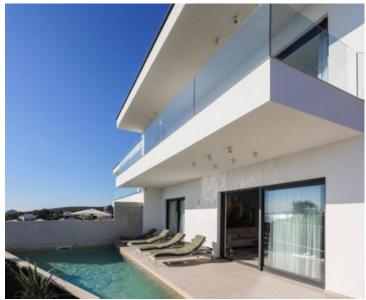

We are glad to offer these beautiful duplex villas, each with its own swimming pool and garden, located in a great location in the small town of Jakišnica on the island of Pag with a beautiful view of the sea. These modern villas are built only 150 meters from the beach.

Total area is 576 sq.m. Land plot is 720 sq.m.

Each villa is divided into a ground floor and an upper floor, where on the ground floor we have a large living area with a kitchen and dining room and a guest toilet.

Upstairs we have three bedrooms, each of which has its own bathroom and a terrace with an open view of the sea. infinity heated pool, sunbathing area, barbecue area and covered parking for 4 cars.

The equipment of the villa is at a high level and is fully furnished with modern and designer furniture. Shucco aluminum three-layer carpentry profiles 7.5 cm thick, Mitsubishi inverter air conditioners in all rooms, underfloor heating and top-class ceramics and parquet. This beautiful modern duplex villa is sold fully furnished, as can be seen in the pictures.