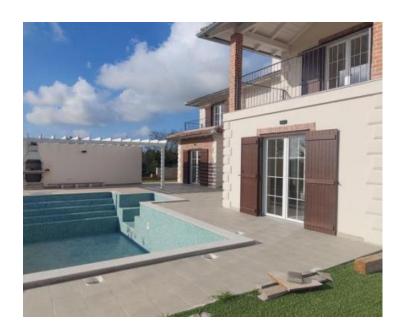

On the first floor in 72 m2 there is a gallery and two bedrooms with attached bathrooms and terraces. It was built on a plot of 712 m2 where, in addition to the house, we find a swimming pool, a garden, a terrace, a barbecue and parking spaces.

A truly beautiful property where every detail was taken care of during the design and construction. Intimate location a few kilometers away from Poreč. Ideal as a summer residence or investment property. Ideal property for family life or tourist rental.