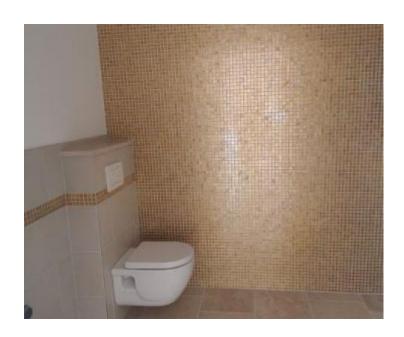

Total area is 174 sq.m. Land plot is 712 sq.m.

It is conceptually conceived as a traditional Istrian house with a touch of Spanish flair.

The villa is spread over 2 floors.

The ground floor of 102 m2 consists of a living room with kitchen and dining room, hallway, toilet, technical room, sauna, bedroom, bathroom and terrace. If the buyer does not want a room for sauna and relaxation, he can potentially make another additional bedroom.

On the first floor in 72 m2 there is a gallery and two bedrooms with attached bathrooms and terraces. It was built on a plot of 712 m2 where, in addition to the house, we find a swimming pool, a garden, a terrace, a barbecue and parking spaces.