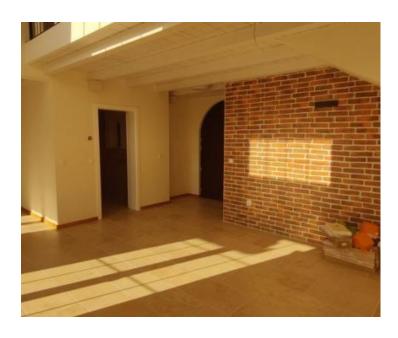

Total area is 174 sq.m. Land plot is 712 sq.m.

It is conceptually conceived as a traditional Istrian house with a touch of Spanish flair.

The villa is spread over 2 floors.

The ground floor of 102 m2 consists of a living room with kitchen and dining room, hallway, toilet, technical room, sauna, bedroom, bathroom and terrace. If the buyer does not want a room for sauna and relaxation, he can potentially make another additional bedroom.

On the first floor in 72 m2 there is a gallery and two bedrooms with attached bathrooms and terraces. It was built on a plot of 712 m2 where, in addition to the house, we find a swimming pool, a garden, a terrace, a barbecue and parking spaces.