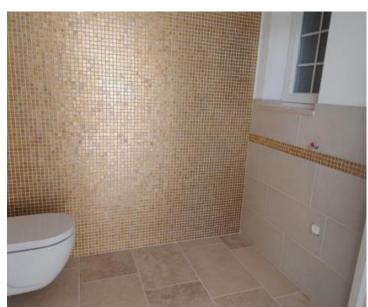

Total area is 174 sq.m. Land plot is 712 sq.m.

It is conceptually conceived as a traditional Istrian house with a touch of Spanish flair.

The villa is spread over 2 floors.

The ground floor of 102 m2 consists of a living room with kitchen and dining room, hallway, toilet, technical room, sauna, bedroom, bathroom and terrace. If the buyer does not want a room for sauna and relaxation, he can potentially make another additional bedroom.

On the first floor in 72 m2 there is a gallery and two bedrooms with attached bathrooms and terraces. It was built on a plot of 712 m2 where, in addition to the house, we find a swimming pool, a garden, a terrace, a barbecue and parking spaces.