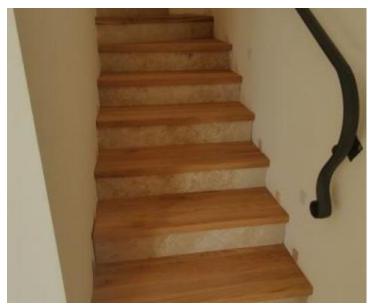

Total area is 174 sq.m. Land plot is 712 sq.m.

It is conceptually conceived as a traditional Istrian house with a touch of Spanish flair.

The villa is spread over 2 floors.

The ground floor of 102 m2 consists of a living room with kitchen and dining room, hallway, toilet, technical room, sauna, bedroom, bathroom and terrace. If the buyer does not want a room for sauna and relaxation, he can potentially make another additional bedroom.

On the first floor in 72 m2 there is a gallery and two bedrooms with attached bathrooms and terraces. It was built on a plot of 712 m2 where, in addition to the house, we find a swimming pool, a garden, a terrace, a barbecue and parking spaces.