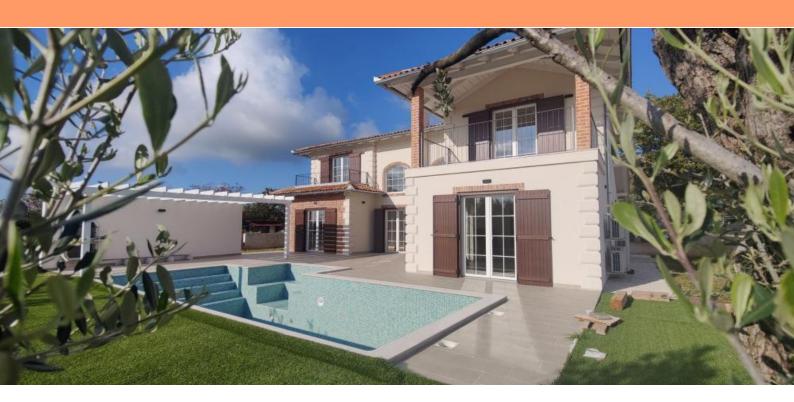

**Ref** RE-U-18578

**Type** Villa

**Region** Istria > Porec

LocationPorečFront lineNoSea viewYes

Floorspace 174 sqm
Plot size 712 sqm

No. of bedrooms 4
No. of bathrooms 3

**Price** € 750 000

Beautiful brand-new rustic style villa in Porec area!

Total area is 174 sq.m. Land plot is 712 sq.m.

It is conceptually conceived as a traditional Istrian house with a touch of Spanish flair.

The villa is spread over 2 floors.

The ground floor of 102 m2 consists of a living room with kitchen and dining room, hallway, toilet, technical room, sauna, bedroom, bathroom and terrace. If the buyer does not want a room for sauna and relaxation, he can potentially make another additional bedroom.

On the first floor in 72 m2 there is a gallery and two bedrooms with attached bathrooms and terraces. It was built on a plot of 712 m2 where, in addition to the house, we find a swimming pool, a garden, a terrace, a barbecue and parking spaces.

A truly beautiful property where every detail was taken care of during the design and construction. Intimate location a few kilometers away from Poreč. Ideal as a summer residence or investment property. Ideal property for family life or tourist rental.