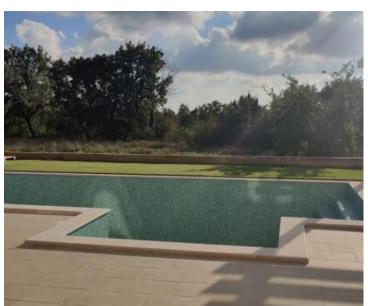

On the first floor in 72 m2 there is a gallery and two bedrooms with attached bathrooms and terraces. It was built on a plot of 712 m2 where, in addition to the house, we find a swimming pool, a garden, a terrace, a barbecue and parking spaces.

A truly beautiful property where every detail was taken care of during the design and construction. Intimate location a few kilometers away from Poreč. Ideal as a summer residence or investment property. Ideal property for family life or tourist rental.