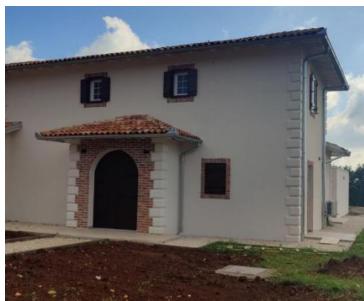

Total area is 174 sq.m. Land plot is 712 sq.m.

It is conceptually conceived as a traditional Istrian house with a touch of Spanish flair.

The villa is spread over 2 floors.

The ground floor of 102 m2 consists of a living room with kitchen and dining room, hallway, toilet, technical room, sauna, bedroom, bathroom and terrace. If the buyer does not want a room for sauna and relaxation, he can potentially make another additional bedroom.

A truly beautiful property where every detail was taken care of during the design and construction. Intimate location a few kilometers away from Poreč. Ideal as a summer residence or investment property. Ideal property for family life or tourist rental.