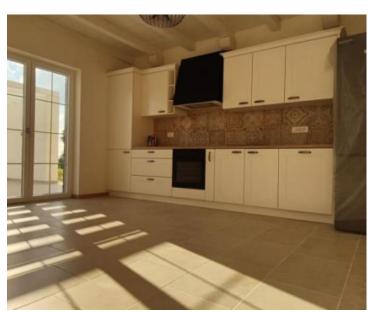

Total area is 174 sq.m. Land plot is 712 sq.m.

It is conceptually conceived as a traditional Istrian house with a touch of Spanish flair.

The villa is spread over 2 floors.

The ground floor of 102 m2 consists of a living room with kitchen and dining room, hallway, toilet, technical room, sauna, bedroom, bathroom and terrace. If the buyer does not want a room for sauna and relaxation, he can potentially make another additional bedroom.

On the first floor in 72 m2 there is a gallery and two bedrooms with attached bathrooms and terraces. It was built on a plot of 712 m2 where, in addition to the house, we find a swimming pool, a garden, a terrace, a barbecue and parking spaces.