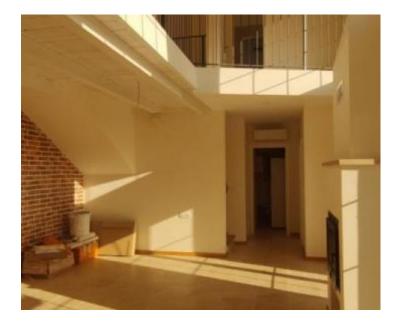

Total area is 174 sq.m. Land plot is 712 sq.m.

It is conceptually conceived as a traditional Istrian house with a touch of Spanish flair.

The villa is spread over 2 floors.

The ground floor of 102 m2 consists of a living room with kitchen and dining room, hallway, toilet, technical room, sauna, bedroom, bathroom and terrace. If the buyer does not want a room for sauna and relaxation, he can potentially make another additional bedroom.

On the first floor in 72 m2 there is a gallery and two bedrooms with attached bathrooms and terraces. It was built on a plot of 712 m2 where, in addition to the house, we find a swimming pool, a garden, a terrace, a barbecue and parking spaces.