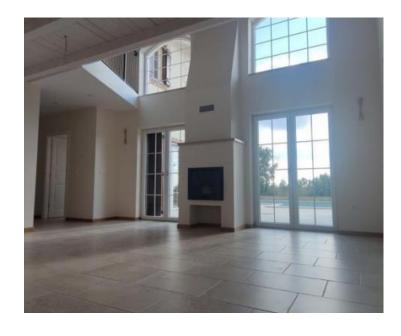

Total area is 174 sq.m. Land plot is 712 sq.m.

It is conceptually conceived as a traditional Istrian house with a touch of Spanish flair.

The villa is spread over 2 floors.

The ground floor of 102 m2 consists of a living room with kitchen and dining room, hallway, toilet, technical room, sauna, bedroom, bathroom and terrace. If the buyer does not want a room for sauna and relaxation, he can potentially make another additional bedroom.