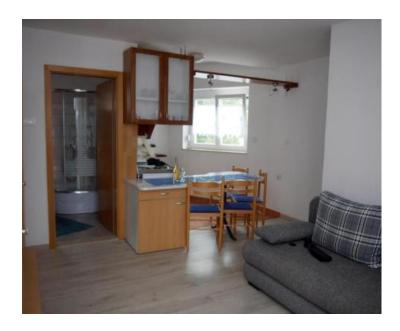

The house encompasses 150 m2 of living space, spanning across the ground floor, first floor, and attic. On the ground floor, two studio apartments are situated, each comprising a bedroom, bathroom, and a kitchen with a living area.

There are two two-story apartments in the attic. Each apartment has one bedroom, salon with kitchen, bathroom.

The property is secured by a fenced, private yard spanning 147 m2, hosting a smaller external storage facility. The documentation is in order.