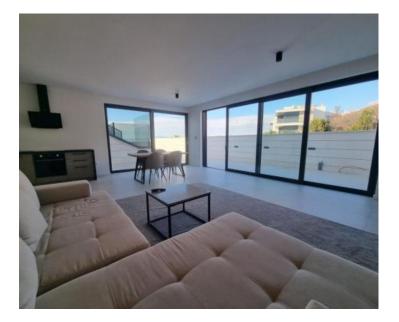

Luxury apartment in Crikvenica, with panoramic sea views and swimming pool, 600 meters from the sea! Total area is 79 sq.m. Land plot is 118 sq.m.

New boutiques residence completed in 2023.

This charming flat consists of a spacious kitchen with a dining room and a living room, two bedrooms, each with its own bathroom and one separate toilet. The living room opens onto a spacious terrace with a swimming pool. The apartment has two storage rooms with a total area of 18.56 m2, parking in the garage surface area of 16m2 and an outdoor parking space.