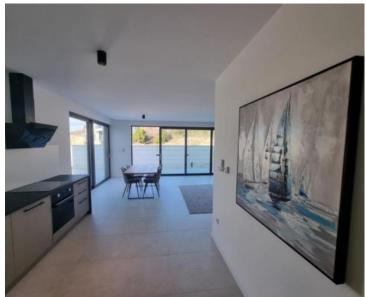

Luxury apartment in Crikvenica, with panoramic sea views and swimming pool, 600 meters from the sea! Total area is 79 sq.m. Land plot is 118 sq.m.

New boutiques residence completed in 2023.

This charming flat consists of a spacious kitchen with a dining room and a living room, two bedrooms, each with its own bathroom and one separate toilet. The living room opens onto a spacious terrace with a swimming pool. The apartment has two storage rooms with a total area of 18.56 m2, parking in the garage surface area of 16m2 and an outdoor parking space.

The apartment is air-conditioned and equipped with modern furniture.

Overall additional expenses borne by the Buyer of real estate in Croatia are around 7% of property cost in total, which includes: property transfer tax (3% of property value), agency/brokerage commission (3%+VAT on commission), advocate fee (cca 1%), notary fee, court registration fee and official certified translation expenses. Agency/brokerage agreement is signed prior to visiting properties.