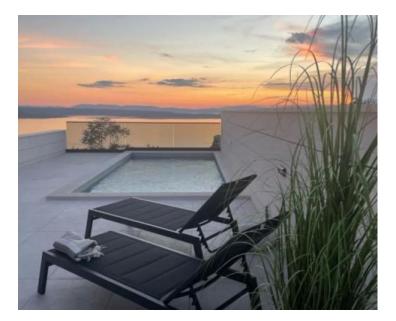

Luxury apartment in Crikvenica, with panoramic sea views and swimming pool, 600 meters from the sea! Total area is 79 sq.m. Land plot is 118 sq.m.

New boutiques residence completed in 2023.

This charming flat consists of a spacious kitchen with a dining room and a living room, two bedrooms, each with its own bathroom and one separate toilet. The living room opens onto a spacious terrace with a swimming pool. The apartment has two storage rooms with a total area of 18.56 m2, parking in the garage surface area of 16m2 and an outdoor parking space.