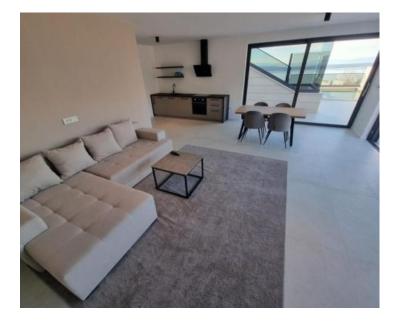

Luxury apartment in Crikvenica, with panoramic sea views and swimming pool, 600 meters from the sea! Total area is 79 sq.m. Land plot is 118 sq.m.

New boutiques residence completed in 2023.

This charming flat consists of a spacious kitchen with a dining room and a living room, two bedrooms, each with its own bathroom and one separate toilet. The living room opens onto a spacious terrace with a swimming pool. The apartment has two storage rooms with a total area of 18.56 m2, parking in the garage surface area of 16m2 and an outdoor parking space.

The apartment is air-conditioned and equipped with modern furniture.

Overall additional expenses borne by the Buyer of real estate in Croatia are around 7% of property cost in total, which includes: property transfer tax (3% of property value), agency/brokerage commission (3%+VAT on commission), advocate fee (cca 1%), notary fee, court registration fee and official certified translation expenses. Agency/brokerage agreement is signed prior to visiting properties.