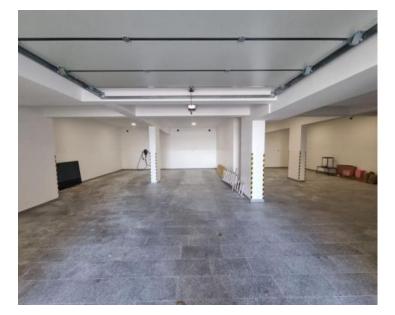

Luxury apartment in Crikvenica, with panoramic sea views and swimming pool, 600 meters from the sea! Total area is 79 sq.m. Land plot is 118 sq.m.

New boutiques residence completed in 2023.

This charming flat consists of a spacious kitchen with a dining room and a living room, two bedrooms, each with its own bathroom and one separate toilet. The living room opens onto a spacious terrace with a swimming pool. The apartment has two storage rooms with a total area of 18.56 m2, parking in the garage surface area of 16m2 and an outdoor parking space.