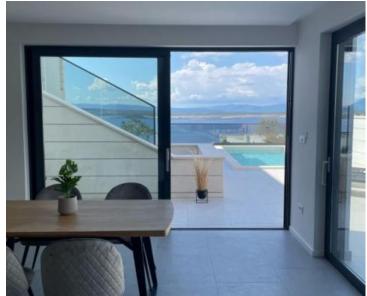

Luxury apartment in Crikvenica, with panoramic sea views and swimming pool, 600 meters from the sea! Total area is 79 sq.m. Land plot is 118 sq.m.

New boutiques residence completed in 2023.

This charming flat consists of a spacious kitchen with a dining room and a living room, two bedrooms, each with its own bathroom and one separate toilet. The living room opens onto a spacious terrace with a swimming pool. The apartment has two storage rooms with a total area of 18.56 m2, parking in the garage surface area of 16m2 and an outdoor parking space.