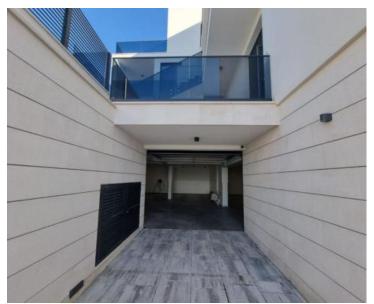

Luxury apartment in Crikvenica, with panoramic sea views and swimming pool, 600 meters from the sea! Total area is 79 sq.m. Land plot is 118 sq.m.

New boutiques residence completed in 2023.

This charming flat consists of a spacious kitchen with a dining room and a living room, two bedrooms, each with its own bathroom and one separate toilet. The living room opens onto a spacious terrace with a swimming pool. The apartment has two storage rooms with a total area of 18.56 m2, parking in the garage surface area of 16m2 and an outdoor parking space.