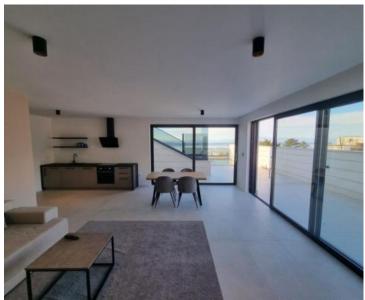

Luxury apartment in Crikvenica, with panoramic sea views and swimming pool, 600 meters from the sea! Total area is 79 sq.m. Land plot is 118 sq.m.

New boutiques residence completed in 2023.

This charming flat consists of a spacious kitchen with a dining room and a living room, two bedrooms, each with its own bathroom and one separate toilet. The living room opens onto a spacious terrace with a swimming pool. The apartment has two storage rooms with a total area of 18.56 m2, parking in the garage surface area of 16m2 and an outdoor parking space.

The apartment is air-conditioned and equipped with modern furniture.

Overall additional expenses borne by the Buyer of real estate in Croatia are around 7% of property cost in total, which includes: property transfer tax (3% of property value), agency/brokerage commission (3%+VAT on commission), advocate fee (cca 1%), notary fee, court registration fee and official certified translation expenses. Agency/brokerage agreement is signed prior to visiting properties.