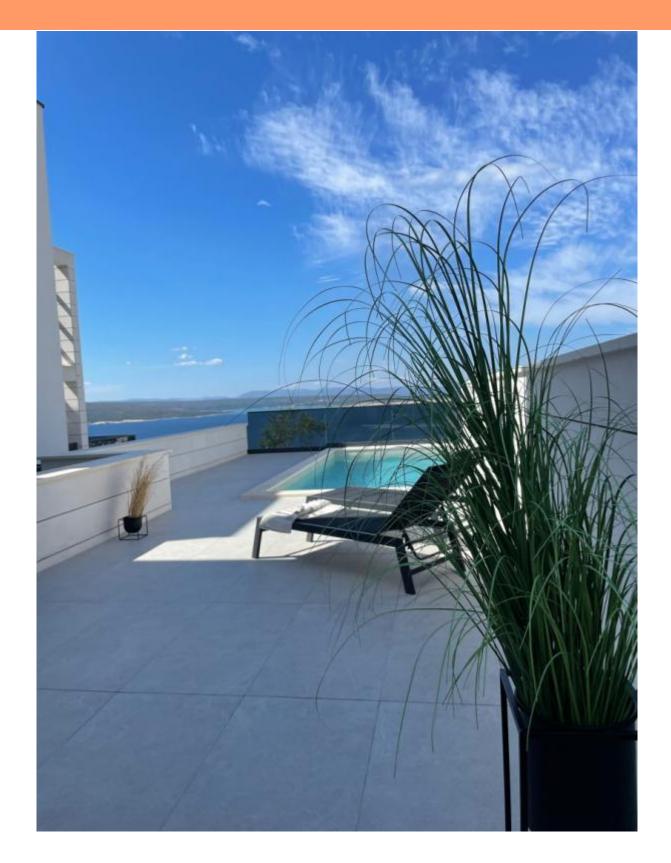

Luxury apartment in Crikvenica, with panoramic sea views and swimming pool, 600 meters from the sea! Total area is 79 sq.m. Land plot is 118 sq.m.

New boutiques residence completed in 2023.

This charming flat consists of a spacious kitchen with a dining room and a living room, two bedrooms, each with its own bathroom and one separate toilet. The living room opens onto a spacious terrace with a swimming pool. The apartment has two storage rooms with a total area of 18.56 m2, parking in the garage surface area of 16m2 and an outdoor parking space.

The apartment is air-conditioned and equipped with modern furniture.

Overall additional expenses borne by the Buyer of real estate in Croatia are around 7% of property cost in total, which includes: property transfer tax (3% of property value), agency/brokerage commission (3%+VAT on commission), advocate fee (cca 1%), notary fee, court registration fee and official certified translation expenses. Agency/brokerage agreement is signed prior to visiting properties.