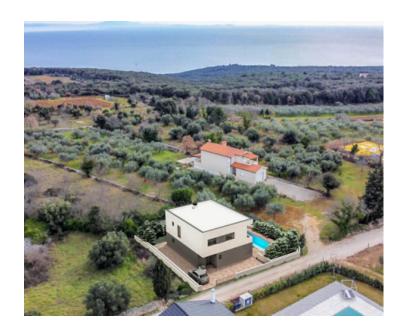

**Price** € 623 000

Villa with swimming pool and sea view in Marcana, 2 km from the sea!

Total area is 140 sq.m. Land plot is 385 sq.m.

There are two levels.

The ground floor is the night area with three comfortable bedrooms, each of which has access to the pool beach, and three bathrooms and a laundry room.

In terms of location, the property is also very well located, within a radius of 5 kilometers there are all the necessary amenities such as a shop, restaurant, cafe, while the first beach is only 2 kilometers away. The property is located on the edge of a small settlement where newly built vacation homes and luxury villas predominate. It is a new prestigious anclave.