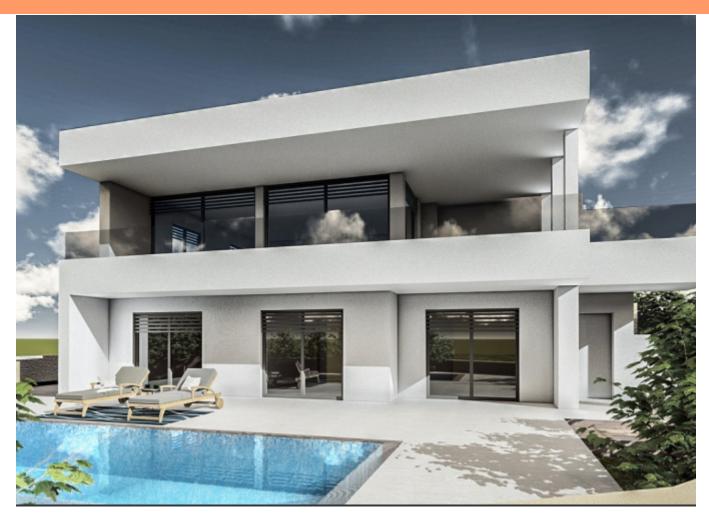

**Price** € 623 000

Villa with swimming pool and sea view in Marcana, 2 km from the sea!

Total area is 140 sq.m. Land plot is 385 sq.m.

There are two levels.

The ground floor is the night area with three comfortable bedrooms, each of which has access to the pool beach, and three bathrooms and a laundry room.

The first floor is designed as a living area with an open space area that includes the kitchen, dining room and living room. Large glass walls between the interior and exterior create a link with the outdoor covered terrace where there is a summer kitchen, a dining area and a lounge area with a wonderful view of the sea and the surrounding landscape.

There is also a guest toilet and a storage room on the first floor.

The territory of the villa is completely fenced with drywall and landscaped, and there is also a beautiful swimming pool of 33 m2 with a landscaped sunbathing area.