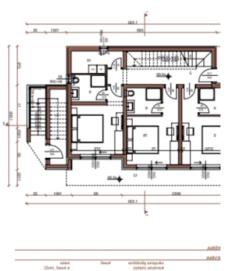

**Price** € 623 000

Villa with swimming pool and sea view in Marcana, 2 km from the sea!

Total area is 140 sq.m. Land plot is 385 sq.m.

There are two levels.

The ground floor is the night area with three comfortable bedrooms, each of which has access to the pool beach, and three bathrooms and a laundry room.

There is also a guest toilet and a storage room on the first floor.

The territory of the villa is completely fenced with drywall and landscaped, and there is also a beautiful swimming pool of 33 m2 with a landscaped sunbathing area.