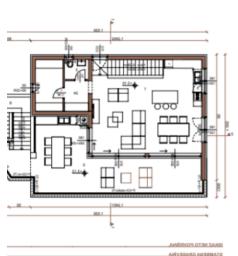

The first floor is designed as a living area with an open space area that includes the kitchen, dining room and living room. Large glass walls between the interior and exterior create a link with the outdoor covered terrace where there is a summer kitchen, a dining area and a lounge area with a wonderful view of the sea and the surrounding landscape.

There is also a guest toilet and a storage room on the first floor.

The territory of the villa is completely fenced with drywall and landscaped, and there is also a beautiful swimming pool of 33 m2 with a landscaped sunbathing area.