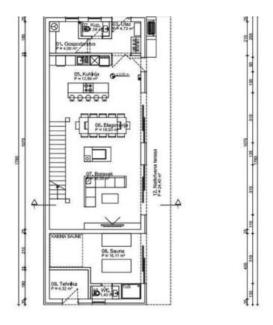

Wonderful new villa in Liznjan, 2 km from the sea!

Total area is 227 sq.m. Land plot is 525 sq.m.

The villa is designed as one residential unit that extends over two floors; ground floor and first floor. The ground floor level consists of an open concept space that unites the living room, dining room and kitchen with access to a covered terrace. The floor plan is complemented by a wellness area with a sauna and a bathroom, a laundry room, a guest toilet, a storage room and a technical room.

The upper floor level consists of four bedrooms with their own bathrooms and exits to the terrace with a view of the sea and the surrounding area.

The garden is horticulturally and environmentally decorated, completely fenced and contains a swimming pool with a sunbathing area and parking spaces.