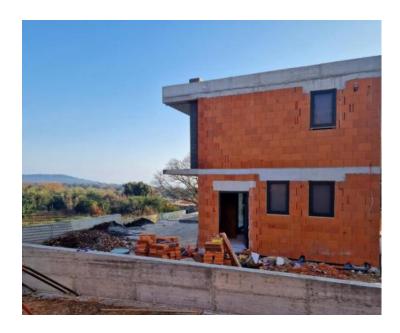

Wonderful new villa in Liznjan, 2 km from the sea!

Total area is 227 sq.m. Land plot is 525 sq.m.

The villa is designed as one residential unit that extends over two floors; ground floor and first floor. The ground floor level consists of an open concept space that unites the living room, dining room and kitchen with access to a covered terrace. The floor plan is complemented by a wellness area with a sauna and a bathroom, a laundry room, a guest toilet, a storage room and a technical room.