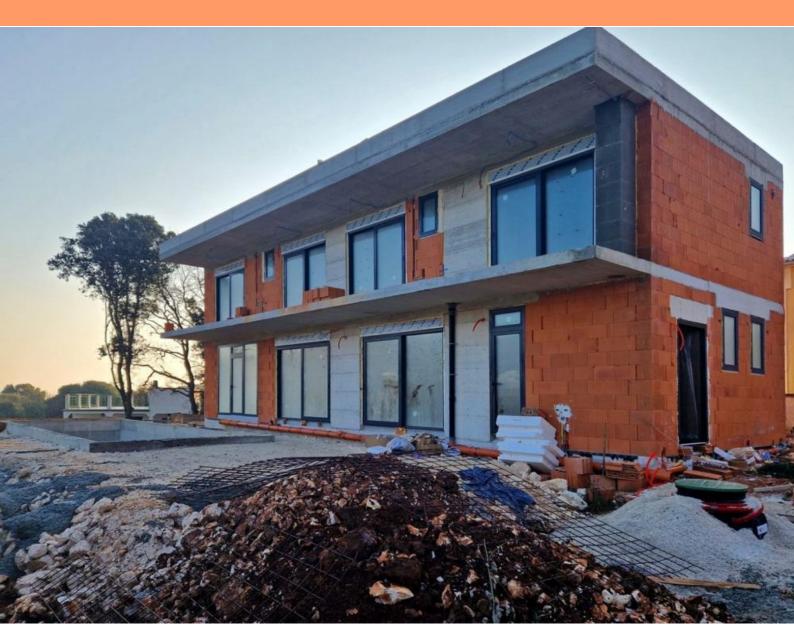

Wonderful new villa in Liznjan, 2 km from the sea!

Total area is 227 sq.m. Land plot is 525 sq.m.

The villa is designed as one residential unit that extends over two floors; ground floor and first floor. The ground floor level consists of an open concept space that unites the living room, dining room and kitchen with access to a covered terrace. The floor plan is complemented by a wellness area with a sauna and a bathroom, a laundry room, a guest toilet, a storage room and a technical room.

The upper floor level consists of four bedrooms with their own bathrooms and exits to the terrace with a view of the sea and the surrounding area.

The garden is horticulturally and environmentally decorated, completely fenced and contains a swimming pool with a sunbathing area and parking spaces.