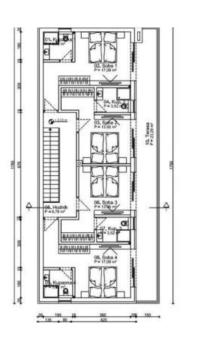

Wonderful new villa in Liznjan, 2 km from the sea!

Total area is 227 sq.m. Land plot is 525 sq.m.

The villa is designed as one residential unit that extends over two floors; ground floor and first floor. The ground floor level consists of an open concept space that unites the living room, dining room and kitchen with access to a covered terrace. The floor plan is complemented by a wellness area with a sauna and a bathroom, a laundry room, a guest toilet, a storage room and a technical room.

The upper floor level consists of four bedrooms with their own bathrooms and exits to the terrace with a view of the sea and the surrounding area.

The garden is horticulturally and environmentally decorated, completely fenced and contains a swimming pool with a sunbathing area and parking spaces.