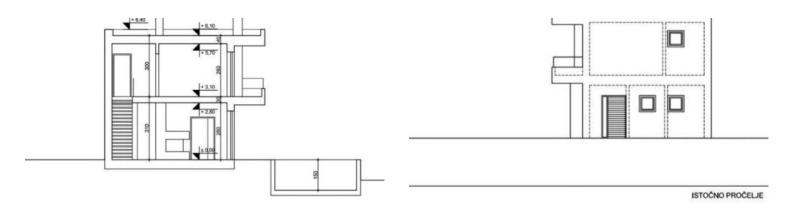

Wonderful new villa in Liznjan, 2 km from the sea!

Total area is 227 sq.m. Land plot is 525 sq.m.

The villa is designed as one residential unit that extends over two floors; ground floor and first floor. The ground floor level consists of an open concept space that unites the living room, dining room and kitchen with access to a covered terrace. The floor plan is complemented by a wellness area with a sauna and a bathroom, a laundry room, a guest toilet, a storage room and a technical room.

The upper floor level consists of four bedrooms with their own bathrooms and exits to the terrace with a view of the sea and the surrounding area.

The garden is horticulturally and environmentally decorated, completely fenced and contains a swimming pool with a sunbathing area and parking spaces.