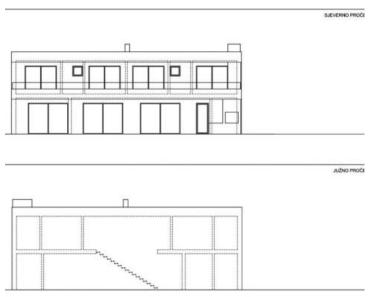

Wonderful new villa in Liznjan, 2 km from the sea!

Total area is 227 sq.m. Land plot is 525 sq.m.

The villa is designed as one residential unit that extends over two floors; ground floor and first floor. The ground floor level consists of an open concept space that unites the living room, dining room and kitchen with access to a covered terrace. The floor plan is complemented by a wellness area with a sauna and a bathroom, a laundry room, a guest toilet, a storage room and a technical room.

The upper floor level consists of four bedrooms with their own bathrooms and exits to the terrace with a view of the sea and the surrounding area.

The garden is horticulturally and environmentally decorated, completely fenced and contains a swimming pool with a sunbathing area and parking spaces.