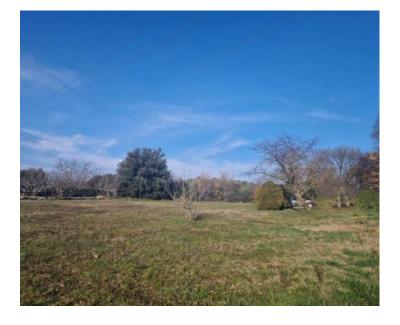

Urban land in Rovinj outskirts, 3 km from the sea - total area is 2390 sq.m.

Terrain has a regular rectangular shape and a flat, cleared surface. The access road is macadam and all necessary infrastructure (electricity, water, telephone) is located in the immediate vicinity. It should be noted that the property is located in a quiet part of the village and the beaches are only 3 km away.