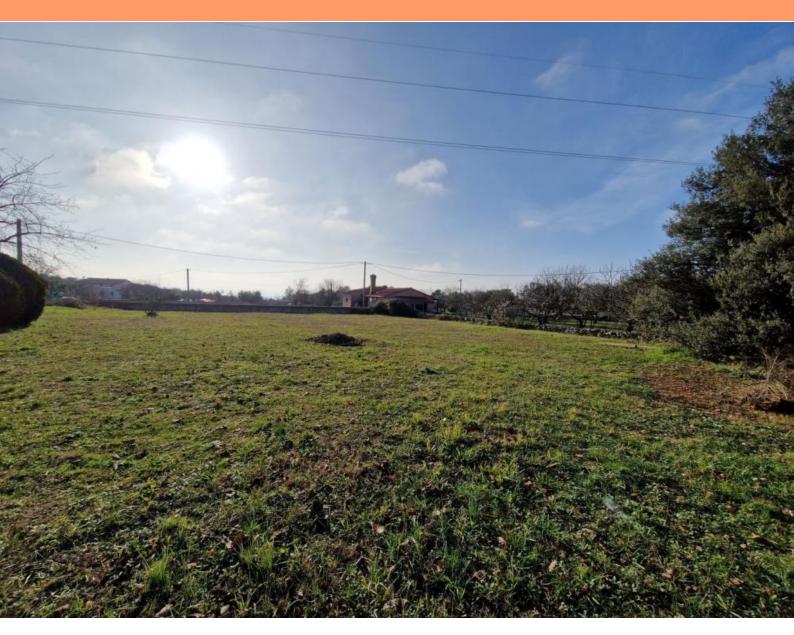

Urban land in Rovinj outskirts, 3 km from the sea - total area is 2390 sq.m.

Terrain has a regular rectangular shape and a flat, cleared surface. The access road is macadam and all necessary infrastructure (electricity, water, telephone) is located in the immediate vicinity. It should be noted that the property is located in a quiet part of the village and the beaches are only 3 km away.