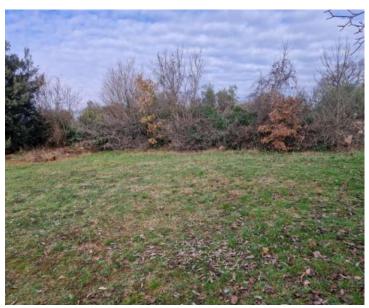

Urban land in Rovinj outskirts, 3 km from the sea - total area is 2390 sq.m.

Terrain has a regular rectangular shape and a flat, cleared surface. The access road is macadam and all necessary infrastructure (electricity, water, telephone) is located in the immediate vicinity. It should be noted that the property is located in a quiet part of the village and the beaches are only 3 km away.