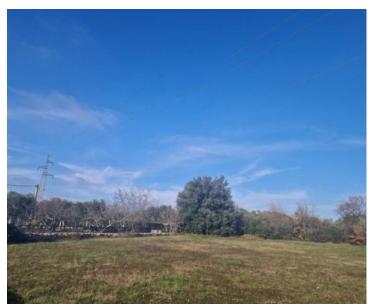

Urban land in Rovinj outskirts, 3 km from the sea - total area is 2390 sq.m.

Terrain has a regular rectangular shape and a flat, cleared surface. The access road is macadam and all necessary infrastructure (electricity, water, telephone) is located in the immediate vicinity. It should be noted that the property is located in a quiet part of the village and the beaches are only 3 km away.