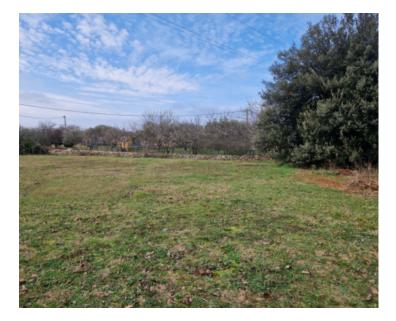

Urban land in Rovinj outskirts, 3 km from the sea - total area is 2390 sq.m.

Terrain has a regular rectangular shape and a flat, cleared surface. The access road is macadam and all necessary infrastructure (electricity, water, telephone) is located in the immediate vicinity. It should be noted that the property is located in a quiet part of the village and the beaches are only 3 km away.