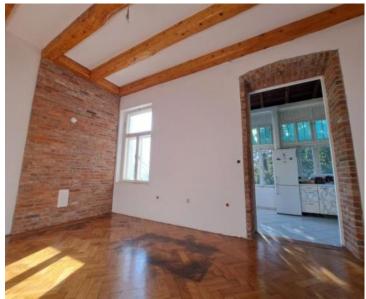

You're searching 1st line apartment in Opatija for investment or private accomodationt? This is a perfect one! We are selling a duplex apartment in an exclusive location in an Austro-Hungarian villa. In the attic, where you enter the apartment, there is a spacious room and a bathroom. On the lower floor are the bedroom, living room, kitchen, bathroom and two balconies. Part of the garden also belongs to the apartment. Apartment benefits high ceilings, large volumes. It is ideal for investment - adaptation - and subsequent resale.