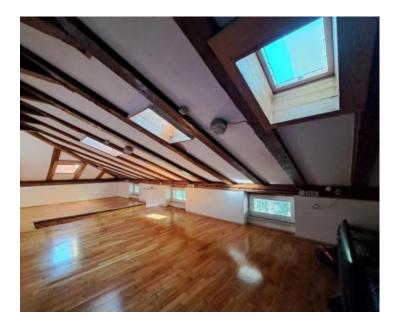

You're searching 1st line apartment in Opatija for investment or private accomodationt? This is a perfect one! We are selling a duplex apartment in an exclusive location in an Austro-Hungarian villa. In the attic, where you enter the apartment, there is a spacious room and a bathroom. On the lower floor are the bedroom, living room, kitchen, bathroom and two balconies. Part of the garden also belongs to the apartment. Apartment benefits high ceilings, large volumes. It is ideal for investment - adaptation - and subsequent resale.