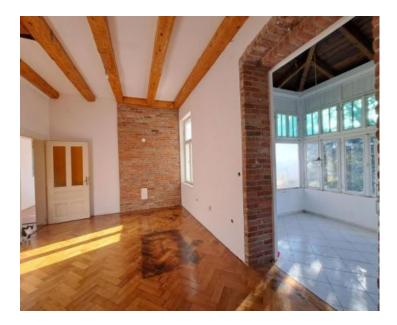

You're searching 1st line apartment in Opatija for investment or private accomodationt? This is a perfect one! We are selling a duplex apartment in an exclusive location in an Austro-Hungarian villa. In the attic, where you enter the apartment, there is a spacious room and a bathroom. On the lower floor are the bedroom, living room, kitchen, bathroom and two balconies. Part of the garden also belongs to the apartment. Apartment benefits high ceilings, large volumes. It is ideal for investment - adaptation - and subsequent resale.