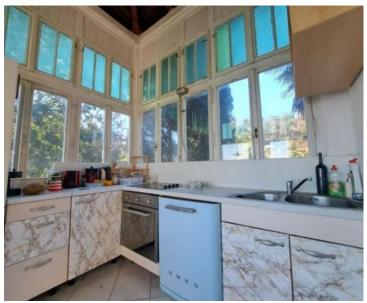

You're searching 1st line apartment in Opatija for investment or private accomodationt? This is a perfect one! We are selling a duplex apartment in an exclusive location in an Austro-Hungarian villa. In the attic, where you enter the apartment, there is a spacious room and a bathroom. On the lower floor are the bedroom, living room, kitchen, bathroom and two balconies. Part of the garden also belongs to the apartment. Apartment benefits high ceilings, large volumes. It is ideal for investment - adaptation - and subsequent resale.