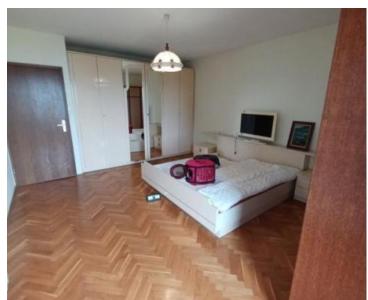

No. of bedrooms 3 No. of bathrooms 1

**Price** € 330 000

Highly unusual apartment in Lovran with sea views in Lovran!

Total area is 121 sg.m. with a land plot of 600 sg.m. (absolutely unique for Croatia!)

It is a spacious, three-bedroom apartment with a beautiful view, parking and garden, It is located on the first floor of a neat house, in a quiet environment.

The apartment is surrounded by balconies, has a southern orientation, while the western part of the apartment overlooks the forest and greenery.