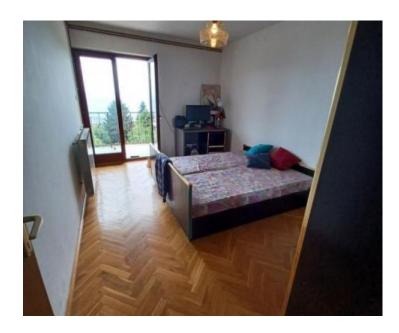

No. of bedrooms 3 No. of bathrooms 1

**Price** € 330 000

Highly unusual apartment in Lovran with sea views in Lovran!

Total area is 121 sg.m. with a land plot of 600 sg.m. (absolutely unique for Croatia!)

It is a spacious, three-bedroom apartment with a beautiful view, parking and garden, It is located on the first floor of a neat house, in a quiet environment.

The apartment is surrounded by balconies, has a southern orientation, while the western part of the apartment overlooks the forest and greenery.