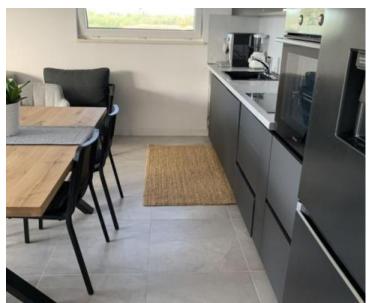

Delightful apartment with a sea view in Volme, Medulin area, with sea views, 300 meters from the sea. The living area is 77.93, and the apartment consists of a hallway, living room with kitchen and dining room, two bathrooms, two bedrooms and a balcony.

The apartment has one parking space and two storage rooms.

It belongs to a new apart-residence delivered in 2022.

For orientation purposes, this is an apartment on the southwest side.

It is a high-quality property, which is equipped with underfloor heating, an air conditioning unit, electric blinds with mosquito nets.

It is sold furnished or partially furnished. In the immediate vicinity there are beautiful beaches, shops and numerous restaurants.

Overall additional expenses borne by the Buyer of real estate in Croatia are around 7% of property cost in total, which includes: property transfer tax (3% of property value), agency/brokerage commission (3%+VAT on commission), advocate fee (cca 1%), notary fee, court registration fee and official certified translation expenses. Agency/brokerage agreement is signed prior to visiting properties.