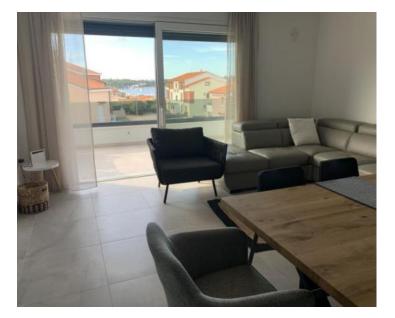

Delightful apartment with a sea view in Volme, Medulin area, with sea views, 300 meters from the sea. The living area is 77.93, and the apartment consists of a hallway, living room with kitchen and dining room, two bathrooms, two bedrooms and a balcony.

The apartment has one parking space and two storage rooms.

It belongs to a new apart-residence delivered in 2022.

For orientation purposes, this is an apartment on the southwest side.

It is a high-quality property, which is equipped with underfloor heating, an air conditioning unit, electric blinds with mosquito nets.

It is sold furnished or partially furnished. In the immediate vicinity there are beautiful beaches, shops and numerous restaurants.

Overall additional expenses borne by the Buyer of real estate in Croatia are around 7% of property cost in total, which includes: property transfer tax (3% of property value), agency/brokerage commission (3%+VAT on commission), advocate fee (cca 1%), notary fee, court registration fee and official certified translation expenses. Agency/brokerage agreement is signed prior to visiting properties.