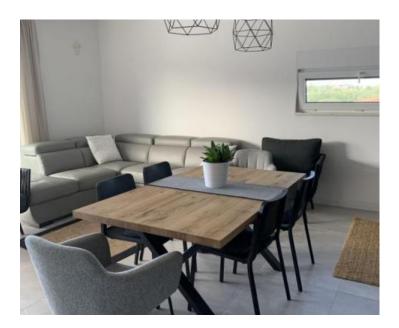

Delightful apartment with a sea view in Volme, Medulin area, with sea views, 300 meters from the sea. The living area is 77.93, and the apartment consists of a hallway, living room with kitchen and dining room, two bathrooms, two bedrooms and a balcony.

The apartment has one parking space and two storage rooms.

It belongs to a new apart-residence delivered in 2022.

For orientation purposes, this is an apartment on the southwest side.

It is a high-quality property, which is equipped with underfloor heating, an air conditioning unit, electric blinds with mosquito nets.

It is sold furnished or partially furnished. In the immediate vicinity there are beautiful beaches, shops and numerous restaurants.

Overall additional expenses borne by the Buyer of real estate in Croatia are around 7% of property cost in total, which includes: property transfer tax (3% of property value), agency/brokerage commission (3%+VAT on commission), advocate fee (cca 1%), notary fee, court registration fee and official certified translation expenses. Agency/brokerage agreement is signed prior to visiting properties.