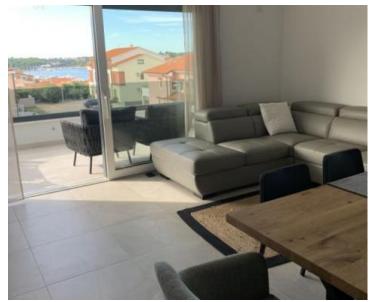

Delightful apartment with a sea view in Volme, Medulin area, with sea views, 300 meters from the sea. The living area is 77.93, and the apartment consists of a hallway, living room with kitchen and dining room, two bathrooms, two bedrooms and a balcony.

The apartment has one parking space and two storage rooms.

It belongs to a new apart-residence delivered in 2022.

For orientation purposes, this is an apartment on the southwest side.

It is a high-quality property, which is equipped with underfloor heating, an air conditioning unit, electric blinds with mosquito nets.

It is sold furnished or partially furnished. In the immediate vicinity there are beautiful beaches, shops and numerous restaurants.

Overall additional expenses borne by the Buyer of real estate in Croatia are around 7% of property cost in total, which includes: property transfer tax (3% of property value), agency/brokerage commission (3%+VAT on commission), advocate fee (cca 1%), notary fee, court registration fee and official certified translation expenses. Agency/brokerage agreement is signed prior to visiting properties.