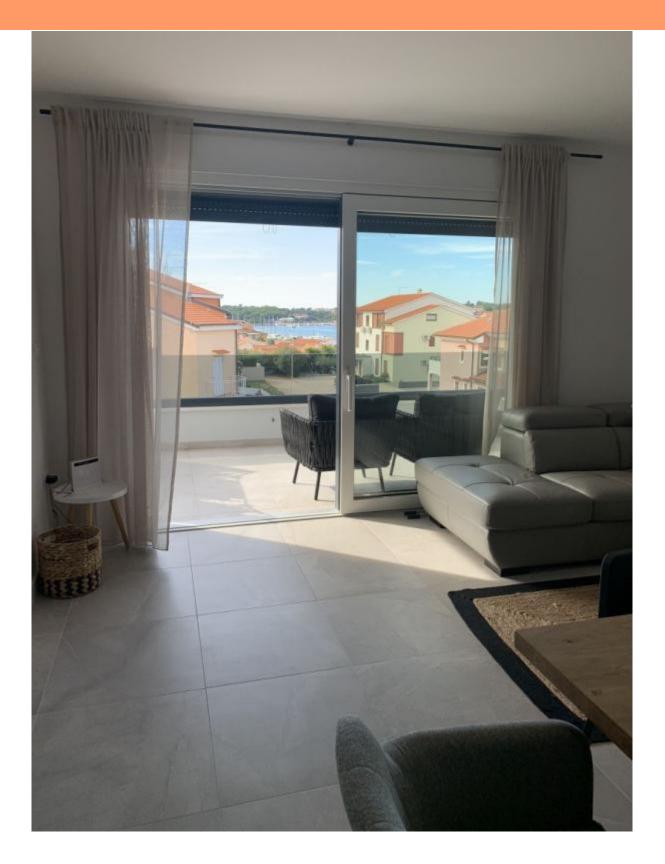

Delightful apartment with a sea view in Volme, Medulin area, with sea views, 300 meters from the sea. The living area is 77.93, and the apartment consists of a hallway, living room with kitchen and dining room, two bathrooms, two bedrooms and a balcony.

The apartment has one parking space and two storage rooms.

It belongs to a new apart-residence delivered in 2022.

For orientation purposes, this is an apartment on the southwest side.

It is a high-quality property, which is equipped with underfloor heating, an air conditioning unit, electric blinds with mosquito nets.

It is sold furnished or partially furnished. In the immediate vicinity there are beautiful beaches, shops and numerous restaurants.

Overall additional expenses borne by the Buyer of real estate in Croatia are around 7% of property cost in total, which includes: property transfer tax (3% of property value), agency/brokerage commission (3%+VAT on commission), advocate fee (cca 1%), notary fee, court registration fee and official certified translation expenses. Agency/brokerage agreement is signed prior to visiting properties.