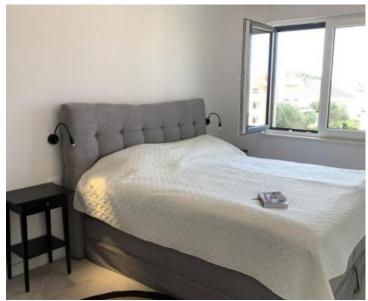

Delightful apartment with a sea view in Volme, Medulin area, with sea views, 300 meters from the sea. The living area is 77.93, and the apartment consists of a hallway, living room with kitchen and dining room, two bathrooms, two bedrooms and a balcony.

The apartment has one parking space and two storage rooms.

It belongs to a new apart-residence delivered in 2022.

For orientation purposes, this is an apartment on the southwest side.

It is a high-quality property, which is equipped with underfloor heating, an air conditioning unit, electric blinds with mosquito nets.