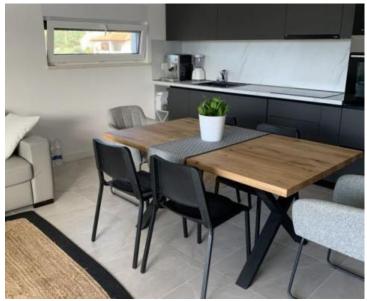

Delightful apartment with a sea view in Volme, Medulin area, with sea views, 300 meters from the sea. The living area is 77.93, and the apartment consists of a hallway, living room with kitchen and dining room, two bathrooms, two bedrooms and a balcony.

The apartment has one parking space and two storage rooms.

It belongs to a new apart-residence delivered in 2022.

For orientation purposes, this is an apartment on the southwest side.

It is a high-quality property, which is equipped with underfloor heating, an air conditioning unit, electric blinds with mosquito nets.

It is sold furnished or partially furnished. In the immediate vicinity there are beautiful beaches, shops and numerous restaurants.

Overall additional expenses borne by the Buyer of real estate in Croatia are around 7% of property cost in total, which includes: property transfer tax (3% of property value), agency/brokerage commission (3%+VAT on commission), advocate fee (cca 1%), notary fee, court registration fee and official certified translation expenses. Agency/brokerage agreement is signed prior to visiting properties.