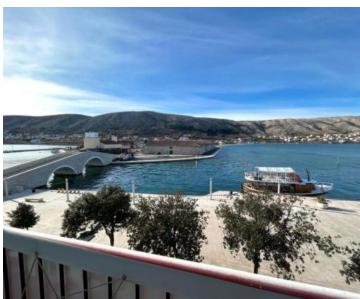

Ref RE-U-26899
Type Apartment
Region Karlobag

Location Pag
Front line Yes
Sea view Yes
Distance to sea 10 m
Floorspace 65 sqm

No. of bedrooms 2
No. of bathrooms 1

**Price** € 230 000

Apartment in Pag town on Pag peninsula, 1st line to the sea! Total area is 65 sq.m.

The apartment is located on the Riva in the center of town and has a spectacular view of the sea. The apartment consists of two bedrooms, a bathroom, a kitchen with a living room, a balcony and a woodshed. Outstanding location.