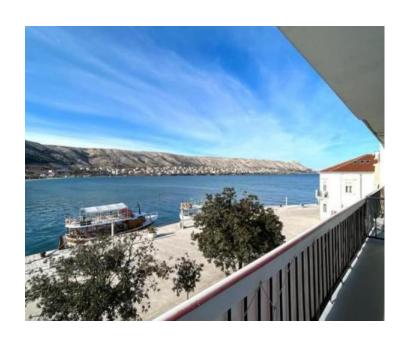

Ref RE-U-26899
Type Apartment
Region Karlobag

Location Pag
Front line Yes
Sea view Yes
Distance to sea 10 m
Floorspace 65 sqm

No. of bedrooms 2
No. of bathrooms 1

**Price** € 230 000

Apartment in Pag town on Pag peninsula, 1st line to the sea! Total area is 65 sq.m.

The apartment is located on the Riva in the center of town and has a spectacular view of the sea. The apartment consists of two bedrooms, a bathroom, a kitchen with a living room, a balcony and a woodshed. Outstanding location.