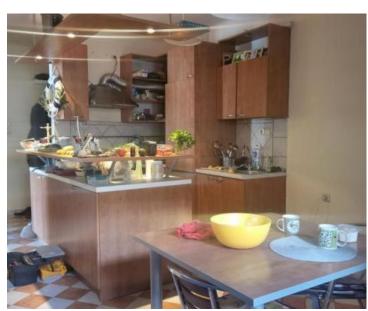

Ref RE-U-26899
Type Apartment
Region Karlobag

Location Pag
Front line Yes
Sea view Yes
Distance to sea 10 m
Floorspace 65 sqm

No. of bedrooms 2
No. of bathrooms 1

**Price** € 230 000

Apartment in Pag town on Pag peninsula, 1st line to the sea! Total area is 65 sq.m.

The apartment is located on the Riva in the center of town and has a spectacular view of the sea. The apartment consists of two bedrooms, a bathroom, a kitchen with a living room, a balcony and a woodshed. Outstanding location.