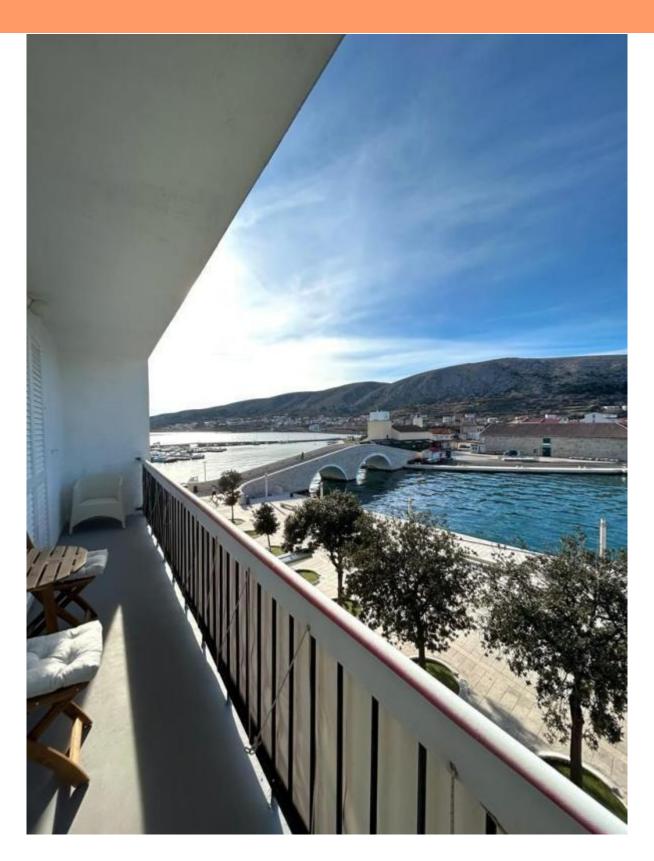

Ref RE-U-26899
Type Apartment
Region Karlobag

Location Pag
Front line Yes
Sea view Yes
Distance to sea 10 m
Floorspace 65 sqm

No. of bedrooms 2
No. of bathrooms 1

**Price** € 230 000

Apartment in Pag town on Pag peninsula, 1st line to the sea! Total area is 65 sq.m.

The apartment is located on the Riva in the center of town and has a spectacular view of the sea. The apartment consists of two bedrooms, a bathroom, a kitchen with a living room, a balcony and a woodshed. Outstanding location.