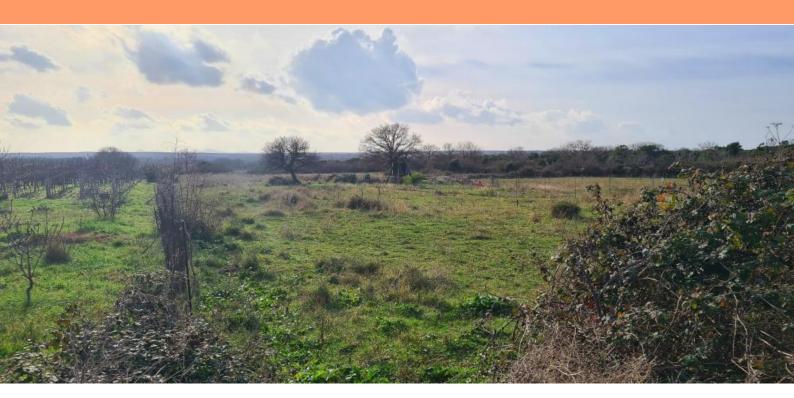

Tel: +385 91 357 3071 Viber, Whatsapp info@adrionika.com www.adrionika.com

Urban land in Dalmatia, in Poljica, 23 km from the city of Zadar. The nearest beach with beautiful clear sea is 6 km away.

The terrain has a regular shape with an area of 756 m<sup>2</sup>.

The construction of a building with a floor plan area of 226.80 m<sup>2</sup> is foreseen on the land, It is possible to construct a building up to 10 m in height and with a maximum of 5 residential units. The construction of swimming pools is also allowed.