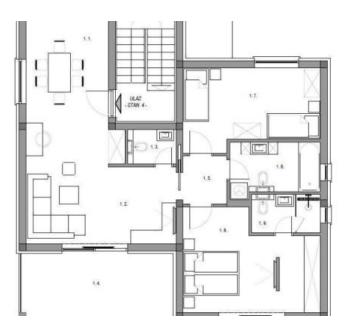

The apartments available for sale have the same floor plan.

The living area of each apartment is 105 m2 and extends over the entire floor of each building.

The apartment consists of a kitchen with a dining room, a living room, a toilet, an entrance hall, 2 bedrooms, 2 bathrooms and two terraces.

The apartment has 2 parking spaces.

In one building, two apartments are available - 1st and 2nd floor, and in the other, only one apartment on the 1st floor is available.

Prices for available units: Apartment 1ST FLOOR – €370,000 Apartment 2d FLOOR – €380,000