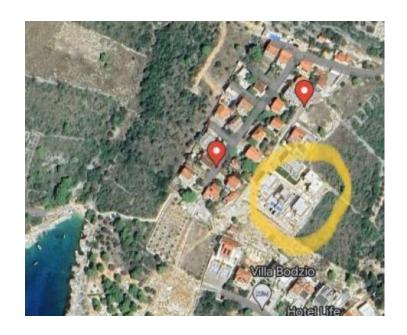

RefRE-LB-IRO1837TypeNew developmentRegionDalmatia > Sibenik

Rogoznica

Front lineNoSea viewYesDistance to sea200 mFloorspace105 sqm

No. of bedrooms 2

Location

Tel: +385 91 357 3071 Viber, Whatsapp info@adrionika.com www.adrionika.com

The flats are located in a desirable location, with easy access to all important facilities and services. Both buildings of the residential complex have three floors, with two apartments on the ground floor and one apartment each on the first and second floors.