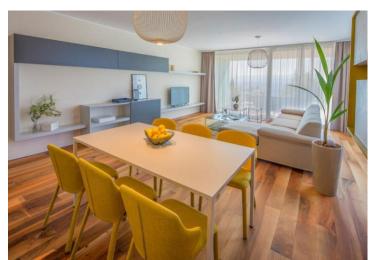

Wonderful bright aparment in Opatija centre in the residence with swimming pool only 150 meters from the sea!

Total area is 105 sq.m.

The layout of the apartment is as follows: hallway, 2 spacious bedrooms, 2 elegant bathrooms, wardrobe and living room, which also includes a modern kitchen made of high-quality materials, and a dining room. What makes the apartment special and different is the enviably large terrace with a panoramic view of the sea and Kvarner, which provides you with a special experience drinking coffee or relaxing on the terrace.