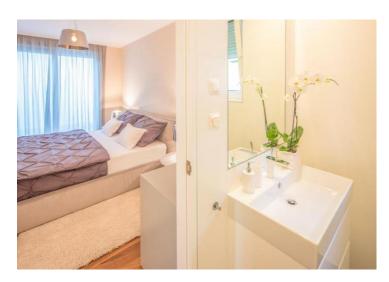

Wonderful bright aparment in Opatija centre in the residence with swimming pool only 150 meters from the sea!

Total area is 105 sq.m.

The layout of the apartment is as follows: hallway, 2 spacious bedrooms, 2 elegant bathrooms, wardrobe and living room, which also includes a modern kitchen made of high-quality materials, and a dining room. What makes the apartment special and different is the enviably large terrace with a panoramic view of the sea and Kvarner, which provides you with a special experience drinking coffee or relaxing on the terrace.