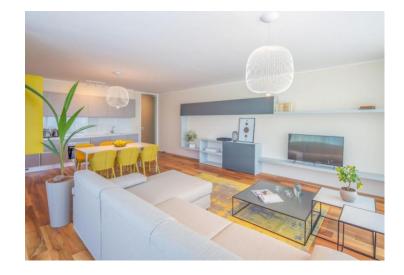

Wonderful bright aparment in Opatija centre in the residence with swimming pool only 150 meters from the sea!

Total area is 105 sq.m.

The layout of the apartment is as follows: hallway, 2 spacious bedrooms, 2 elegant bathrooms, wardrobe and living room, which also includes a modern kitchen made of high-quality materials, and a dining room. What makes the apartment special and different is the enviably large terrace with a panoramic view of the sea and Kvarner, which provides you with a special experience drinking coffee or relaxing on the terrace.