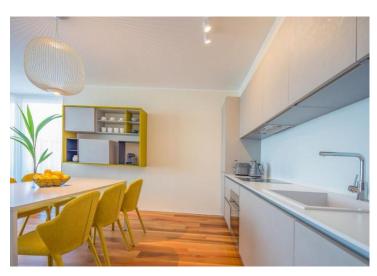

Wonderful bright aparment in Opatija centre in the residence with swimming pool only 150 meters from the sea!

Total area is 105 sq.m.

The layout of the apartment is as follows: hallway, 2 spacious bedrooms, 2 elegant bathrooms, wardrobe and living room, which also includes a modern kitchen made of high-quality materials, and a dining room. What makes the apartment special and different is the enviably large terrace with a panoramic view of the sea and Kvarner, which provides you with a special experience drinking coffee or relaxing on the terrace.