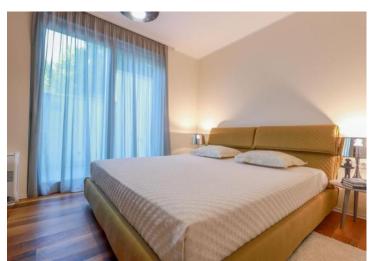

Wonderful bright aparment in Opatija centre in the residence with swimming pool only 150 meters from the sea!

Total area is 105 sq.m.

The layout of the apartment is as follows: hallway, 2 spacious bedrooms, 2 elegant bathrooms, wardrobe and living room, which also includes a modern kitchen made of high-quality materials, and a dining room. What makes the apartment special and different is the enviably large terrace with a panoramic view of the sea and Kvarner, which provides you with a special experience drinking coffee or relaxing on the terrace.