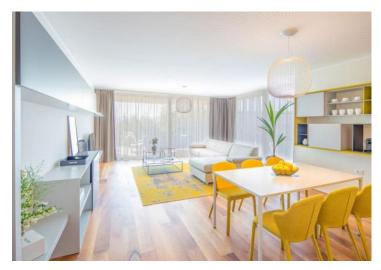

Wonderful bright aparment in Opatija centre in the residence with swimming pool only 150 meters from the sea!

Total area is 105 sq.m.

The layout of the apartment is as follows: hallway, 2 spacious bedrooms, 2 elegant bathrooms, wardrobe and living room, which also includes a modern kitchen made of high-quality materials, and a dining room. What makes the apartment special and different is the enviably large terrace with a panoramic view of the sea and Kvarner, which provides you with a special experience drinking coffee or relaxing on the terrace.