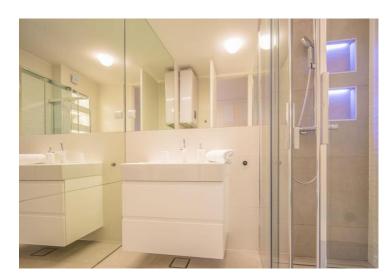

Wonderful bright aparment in Opatija centre in the residence with swimming pool only 150 meters from the sea!

Total area is 105 sq.m.

The layout of the apartment is as follows: hallway, 2 spacious bedrooms, 2 elegant bathrooms, wardrobe and living room, which also includes a modern kitchen made of high-quality materials, and a dining room. What makes the apartment special and different is the enviably large terrace with a panoramic view of the sea and Kvarner, which provides you with a special experience drinking coffee or relaxing on the terrace.