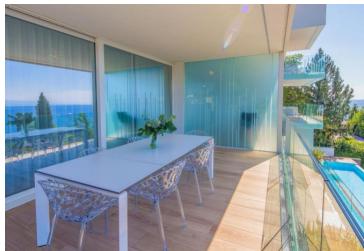

Wonderful bright aparment in Opatija centre in the residence with swimming pool only 150 meters from the sea!

Total area is 105 sq.m.

The layout of the apartment is as follows: hallway, 2 spacious bedrooms, 2 elegant bathrooms, wardrobe and living room, which also includes a modern kitchen made of high-quality materials, and a dining room. What makes the apartment special and different is the enviably large terrace with a panoramic view of the sea and Kvarner, which provides you with a special experience drinking coffee or relaxing on the terrace.