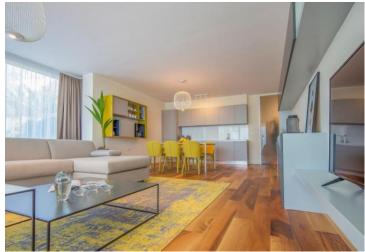

Wonderful bright aparment in Opatija centre in the residence with swimming pool only 150 meters from the sea!

Total area is 105 sq.m.

The layout of the apartment is as follows: hallway, 2 spacious bedrooms, 2 elegant bathrooms, wardrobe and living room, which also includes a modern kitchen made of high-quality materials, and a dining room. What makes the apartment special and different is the enviably large terrace with a panoramic view of the sea and Kvarner, which provides you with a special experience drinking coffee or relaxing on the terrace.