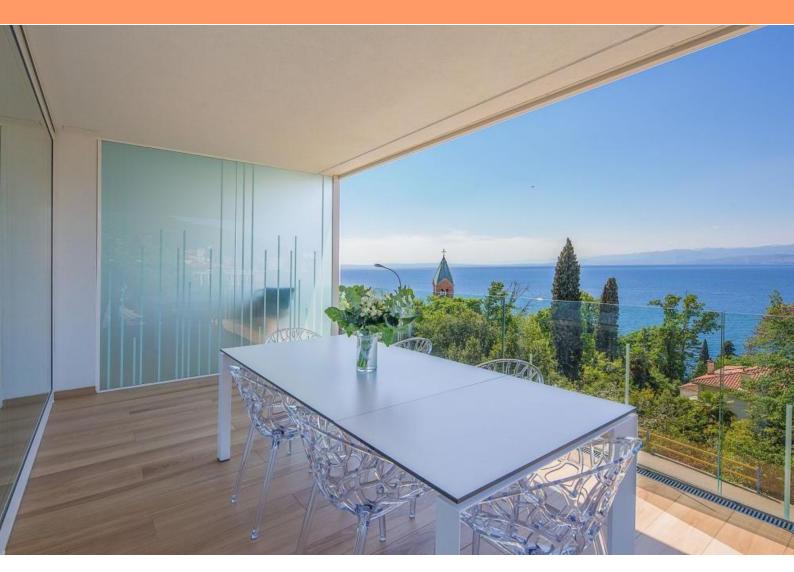

Wonderful bright aparment in Opatija centre in the residence with swimming pool only 150 meters from the sea!

Total area is 105 sq.m.

The layout of the apartment is as follows: hallway, 2 spacious bedrooms, 2 elegant bathrooms, wardrobe and living room, which also includes a modern kitchen made of high-quality materials, and a dining room. What makes the apartment special and different is the enviably large terrace with a panoramic view of the sea and Kvarner, which provides you with a special experience drinking coffee or relaxing on the terrace.

The apartment is heated by a heat pump, and air conditioners are also installed. The apartment is located in a residential building surrounded by a cultivated, fenced garden and a common swimming pool for tenants. Perfect offer for Opatija!