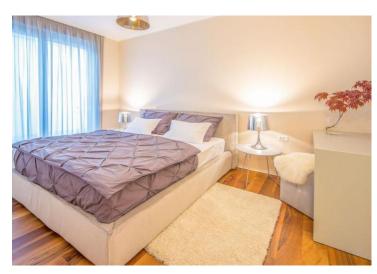

Wonderful bright aparment in Opatija centre in the residence with swimming pool only 150 meters from the sea!

Total area is 105 sq.m.

The layout of the apartment is as follows: hallway, 2 spacious bedrooms, 2 elegant bathrooms, wardrobe and living room, which also includes a modern kitchen made of high-quality materials, and a dining room. What makes the apartment special and different is the enviably large terrace with a panoramic view of the sea and Kvarner, which provides you with a special experience drinking coffee or relaxing on the terrace.