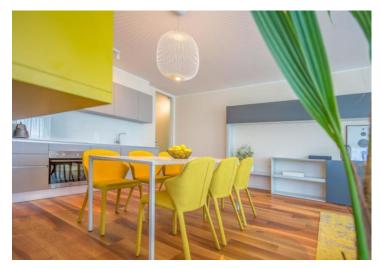

Wonderful bright aparment in Opatija centre in the residence with swimming pool only 150 meters from the sea!

Total area is 105 sq.m.

The layout of the apartment is as follows: hallway, 2 spacious bedrooms, 2 elegant bathrooms, wardrobe and living room, which also includes a modern kitchen made of high-quality materials, and a dining room. What makes the apartment special and different is the enviably large terrace with a panoramic view of the sea and Kvarner, which provides you with a special experience drinking coffee or relaxing on the terrace.