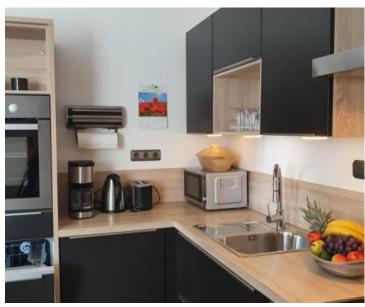

Three of these apartments boast a generous 120 m2 footprint, featuring four bedrooms, a kitchen with a dining area, a balcony, and a bathroom each. The fourth apartment, covering 60 m2, includes two bedrooms, a kitchen with a dining area, a balcony, and a bathroom. Beyond the elegant living spaces, the property is enriched with additional amenities such as a sauna, a socializing area, a barbecue zone, a children's playground, and more.