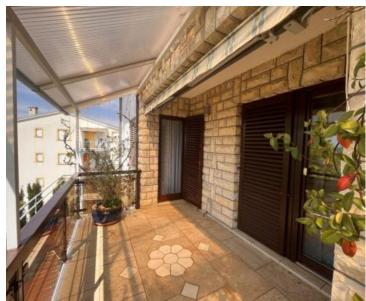

Three of these apartments boast a generous 120 m2 footprint, featuring four bedrooms, a kitchen with a dining area, a balcony, and a bathroom each. The fourth apartment, covering 60 m2, includes two bedrooms, a kitchen with a dining area, a balcony, and a bathroom. Beyond the elegant living spaces, the property is enriched with additional amenities such as a sauna, a socializing area, a barbecue zone, a children's playground, and more.