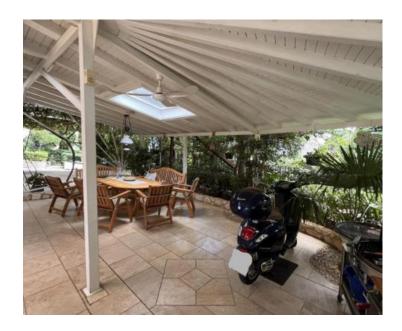

Three of these apartments boast a generous 120 m2 footprint, featuring four bedrooms, a kitchen with a dining area, a balcony, and a bathroom each. The fourth apartment, covering 60 m2, includes two bedrooms, a kitchen with a dining area, a balcony, and a bathroom. Beyond the elegant living spaces, the property is enriched with additional amenities such as a sauna, a socializing area, a barbecue zone, a children's playground, and more.