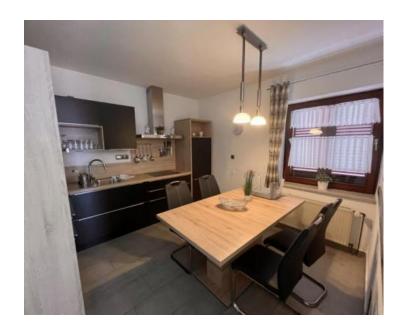

Three of these apartments boast a generous 120 m2 footprint, featuring four bedrooms, a kitchen with a dining area, a balcony, and a bathroom each. The fourth apartment, covering 60 m2, includes two bedrooms, a kitchen with a dining area, a balcony, and a bathroom. Beyond the elegant living spaces, the property is enriched with additional amenities such as a sauna, a socializing area, a barbecue zone, a children's playground, and more.