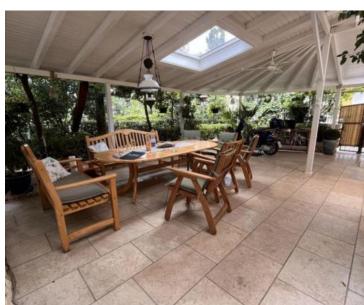

Three of these apartments boast a generous 120 m2 footprint, featuring four bedrooms, a kitchen with a dining area, a balcony, and a bathroom each. The fourth apartment, covering 60 m2, includes two bedrooms, a kitchen with a dining area, a balcony, and a bathroom. Beyond the elegant living spaces, the property is enriched with additional amenities such as a sauna, a socializing area, a barbecue zone, a children's playground, and more.

A spacious garage, parking area, laundry room, and storage space are seamlessly integrated into the property. The expansive yard, adorned with Mediterranean plants, serves as an ideal haven for relaxation, providing a perfect setting to bask in nature's beauty.