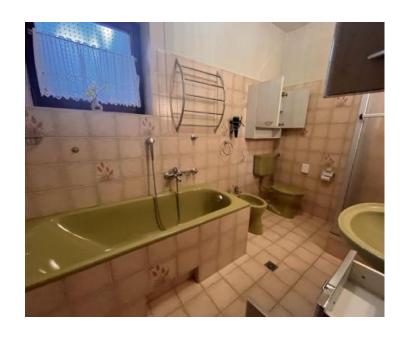

Three of these apartments boast a generous 120 m2 footprint, featuring four bedrooms, a kitchen with a dining area, a balcony, and a bathroom each. The fourth apartment, covering 60 m2, includes two bedrooms, a kitchen with a dining area, a balcony, and a bathroom. Beyond the elegant living spaces, the property is enriched with additional amenities such as a sauna, a socializing area, a barbecue zone, a children's playground, and more.