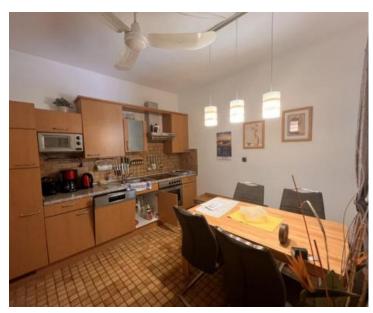

Three of these apartments boast a generous 120 m2 footprint, featuring four bedrooms, a kitchen with a dining area, a balcony, and a bathroom each. The fourth apartment, covering 60 m2, includes two bedrooms, a kitchen with a dining area, a balcony, and a bathroom. Beyond the elegant living spaces, the property is enriched with additional amenities such as a sauna, a socializing area, a barbecue zone, a children's playground, and more.