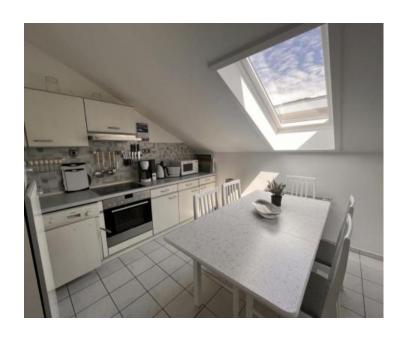

Three of these apartments boast a generous 120 m2 footprint, featuring four bedrooms, a kitchen with a dining area, a balcony, and a bathroom each. The fourth apartment, covering 60 m2, includes two bedrooms, a kitchen with a dining area, a balcony, and a bathroom. Beyond the elegant living spaces, the property is enriched with additional amenities such as a sauna, a socializing area, a barbecue zone, a children's playground, and more.