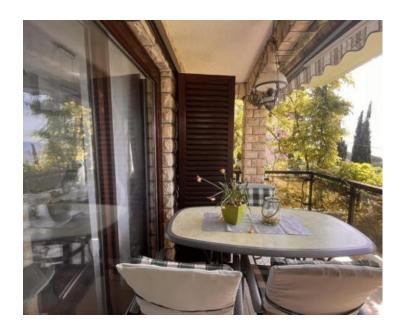

Three of these apartments boast a generous 120 m2 footprint, featuring four bedrooms, a kitchen with a dining area, a balcony, and a bathroom each. The fourth apartment, covering 60 m2, includes two bedrooms, a kitchen with a dining area, a balcony, and a bathroom. Beyond the elegant living spaces, the property is enriched with additional amenities such as a sauna, a socializing area, a barbecue zone, a children's playground, and more.