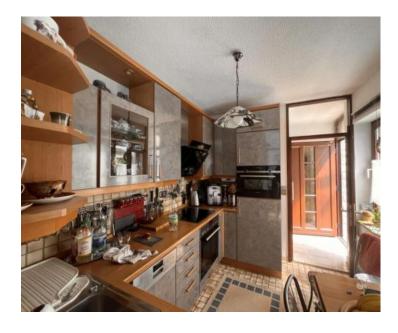

Three of these apartments boast a generous 120 m2 footprint, featuring four bedrooms, a kitchen with a dining area, a balcony, and a bathroom each. The fourth apartment, covering 60 m2, includes two bedrooms, a kitchen with a dining area, a balcony, and a bathroom. Beyond the elegant living spaces, the property is enriched with additional amenities such as a sauna, a socializing area, a barbecue zone, a children's playground, and more.