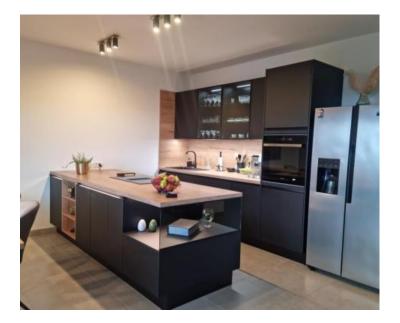

No. of bathrooms Price 2 Price upon request

Spacious apartment with a panoramic view in Kraljevica near Rijeka, cca. 1 km from the sea! Total area of apartment is 111 sq.m.

In fact it is a gorgeous three-bedroom apartment located on the first floor of a modern, high-quality new building with only six apartments. It consists of three bedrooms, two bathrooms, pantry, hallway, living room, kitchen and dining room, and a spacious terrace with a beautiful view of the sea and the islands. The apartment is fully furnished and equipped and is being sold as is.