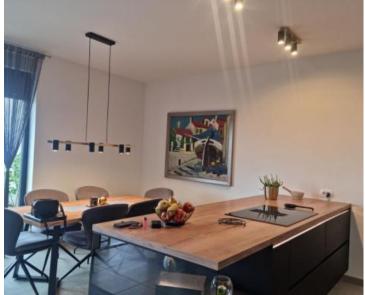

No. of bathrooms Price 2 Price upon request

Spacious apartment with a panoramic view in Kraljevica near Rijeka, cca. 1 km from the sea! Total area of apartment is 111 sq.m.

In fact it is a gorgeous three-bedroom apartment located on the first floor of a modern, high-quality new building with only six apartments. It consists of three bedrooms, two bathrooms, pantry, hallway, living room, kitchen and dining room, and a spacious terrace with a beautiful view of the sea and the islands. The apartment is fully furnished and equipped and is being sold as is.

The heating is provided by underfloor heating via heat pumps, the apartment is air-conditioned with four air conditioners. The apartment has two parking spaces.

Ideal to live in Croatia 365 days a year.