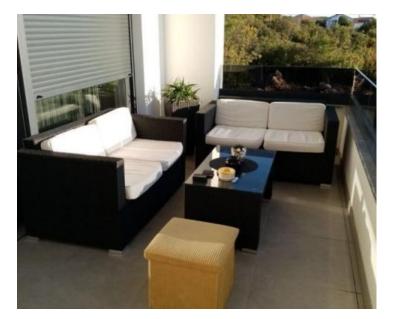

No. of bathrooms Price 2 Price upon request

Spacious apartment with a panoramic view in Kraljevica near Rijeka, cca. 1 km from the sea! Total area of apartment is 111 sq.m.

In fact it is a gorgeous three-bedroom apartment located on the first floor of a modern, high-quality new building with only six apartments. It consists of three bedrooms, two bathrooms, pantry, hallway, living room, kitchen and dining room, and a spacious terrace with a beautiful view of the sea and the islands. The apartment is fully furnished and equipped and is being sold as is.