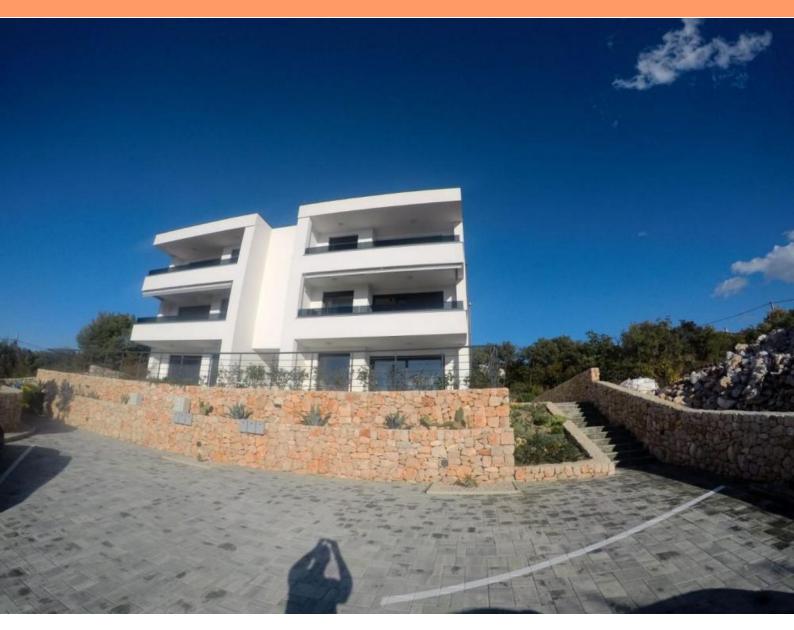

No. of bathrooms Price 2 Price upon request

Spacious apartment with a panoramic view in Kraljevica near Rijeka, cca. 1 km from the sea! Total area of apartment is 111 sq.m.

In fact it is a gorgeous three-bedroom apartment located on the first floor of a modern, high-quality new building with only six apartments. It consists of three bedrooms, two bathrooms, pantry, hallway, living room, kitchen and dining room, and a spacious terrace with a beautiful view of the sea and the islands. The apartment is fully furnished and equipped and is being sold as is.

The heating is provided by underfloor heating via heat pumps, the apartment is air-conditioned with four air conditioners. The apartment has two parking spaces.

Ideal to live in Croatia 365 days a year.