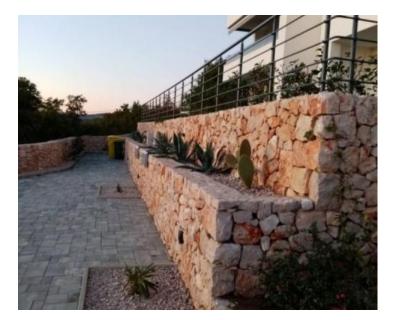

No. of bathrooms Price 2 Price upon request

Spacious apartment with a panoramic view in Kraljevica near Rijeka, cca. 1 km from the sea! Total area of apartment is 111 sq.m.

In fact it is a gorgeous three-bedroom apartment located on the first floor of a modern, high-quality new building with only six apartments. It consists of three bedrooms, two bathrooms, pantry, hallway, living room, kitchen and dining room, and a spacious terrace with a beautiful view of the sea and the islands. The apartment is fully furnished and equipped and is being sold as is.

The heating is provided by underfloor heating via heat pumps, the apartment is air-conditioned with four air conditioners. The apartment has two parking spaces.

Ideal to live in Croatia 365 days a year.