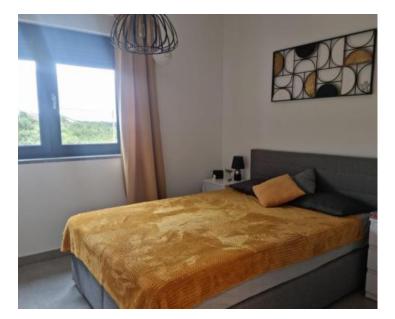

No. of bathrooms Price 2 Price upon request

Spacious apartment with a panoramic view in Kraljevica near Rijeka, cca. 1 km from the sea! Total area of apartment is 111 sq.m.

In fact it is a gorgeous three-bedroom apartment located on the first floor of a modern, high-quality new building with only six apartments. It consists of three bedrooms, two bathrooms, pantry, hallway, living room, kitchen and dining room, and a spacious terrace with a beautiful view of the sea and the islands. The apartment is fully furnished and equipped and is being sold as is.