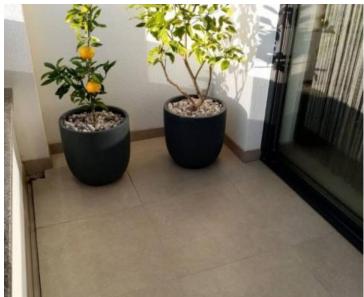

No. of bathrooms Price 2 Price upon request

Spacious apartment with a panoramic view in Kraljevica near Rijeka, cca. 1 km from the sea! Total area of apartment is 111 sq.m.

In fact it is a gorgeous three-bedroom apartment located on the first floor of a modern, high-quality new building with only six apartments. It consists of three bedrooms, two bathrooms, pantry, hallway, living room, kitchen and dining room, and a spacious terrace with a beautiful view of the sea and the islands. The apartment is fully furnished and equipped and is being sold as is.