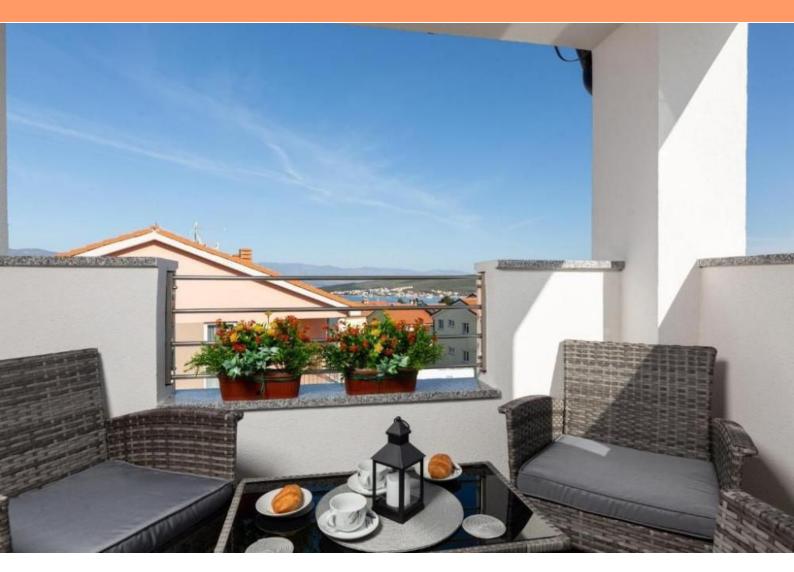

Wonderful 3-bedroom apartment in Čižići, Dobrinj, on Krk island (peninsula), with sea views! It is located only 250 meters from the sea!

Total area is 65 sq.m.

It is located on the second floor of a small residence, offering guests a view of the Adriatic Sea, and it is especially highlighted by the balcony, which is perfect for enjoying morning coffee or for spending time with family and friends in the afternoon.

Special emphasis is placed on the details of the interior design, combining contemporary style with modern comfort, creating a warm atmosphere for tenants or guests. The apartment also comes with one parking place, providing convenience and making everyday life easier.