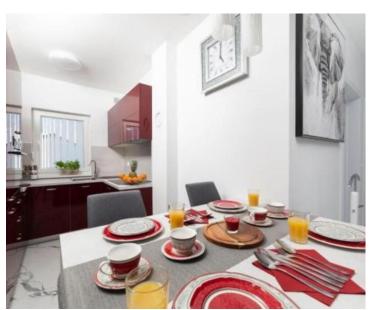

The apartment covers an area of 65 m<sup>2</sup> and consists of three comfortable bedrooms, a spacious living room connected to a modern kitchen and dining room. The bathroom, separate toilet and corridor contribute to the functionality of the space, creating a pleasant environment for everyday life or vacation.

Special emphasis is placed on the details of the interior design, combining contemporary style with modern comfort, creating a warm atmosphere for tenants or guests. The apartment also comes with one parking place, providing convenience and making everyday life easier.