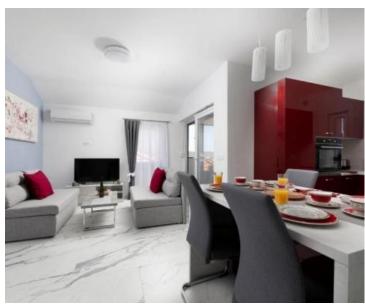

The apartment covers an area of 65 m<sup>2</sup> and consists of three comfortable bedrooms, a spacious living room connected to a modern kitchen and dining room. The bathroom, separate toilet and corridor contribute to the functionality of the space, creating a pleasant environment for everyday life or vacation.

Special emphasis is placed on the details of the interior design, combining contemporary style with modern comfort, creating a warm atmosphere for tenants or guests. The apartment also comes with one parking place, providing convenience and making everyday life easier.