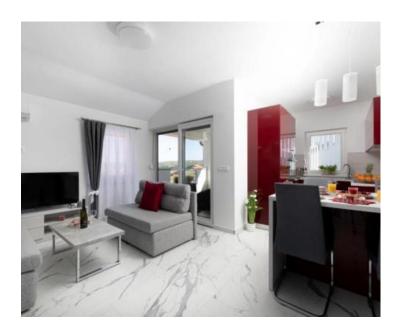

The apartment covers an area of 65 m<sup>2</sup> and consists of three comfortable bedrooms, a spacious living room connected to a modern kitchen and dining room. The bathroom, separate toilet and corridor contribute to the functionality of the space, creating a pleasant environment for everyday life or vacation.

Special emphasis is placed on the details of the interior design, combining contemporary style with modern comfort, creating a warm atmosphere for tenants or guests. The apartment also comes with one parking place, providing convenience and making everyday life easier.