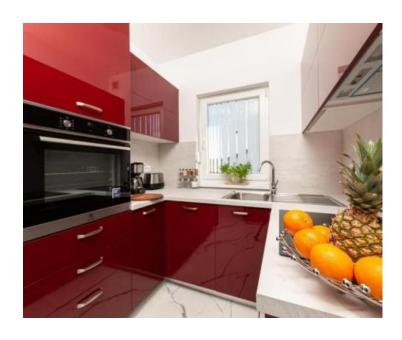

The apartment covers an area of 65 m<sup>2</sup> and consists of three comfortable bedrooms, a spacious living room connected to a modern kitchen and dining room. The bathroom, separate toilet and corridor contribute to the functionality of the space, creating a pleasant environment for everyday life or vacation.

Special emphasis is placed on the details of the interior design, combining contemporary style with modern comfort, creating a warm atmosphere for tenants or guests. The apartment also comes with one parking place, providing convenience and making everyday life easier.