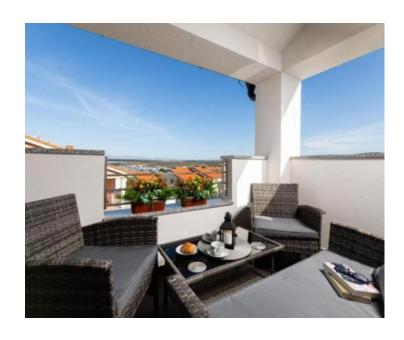

Wonderful 3-bedroom apartment in Čižići, Dobrinj, on Krk island (peninsula), with sea views! It is located only 250 meters from the sea!

Total area is 65 sq.m.

It is located on the second floor of a small residence, offering guests a view of the Adriatic Sea, and it is especially highlighted by the balcony, which is perfect for enjoying morning coffee or for spending time with family and friends in the afternoon.

Special emphasis is placed on the details of the interior design, combining contemporary style with modern comfort, creating a warm atmosphere for tenants or guests. The apartment also comes with one parking place, providing convenience and making everyday life easier.