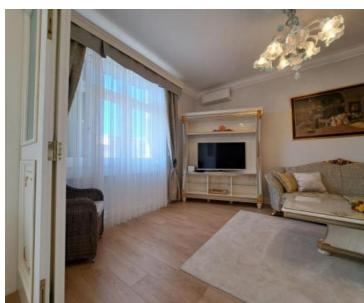

It is actually in the second row to the sea next to the planned Porto Baroš marina.

Apartment was completely renovated in 2022. It has 2 bedrooms, dining room and living room, hallway, kitchen and bathroom.

One balcony belongs to the kitchen and faces the courtyard of the building. The second, larger one, has a view of the sea and is accessible from the dining room and the living room.

The apartment has one parking space in the courtyard of the building. We are glad that you are interested in the properties in our offer.