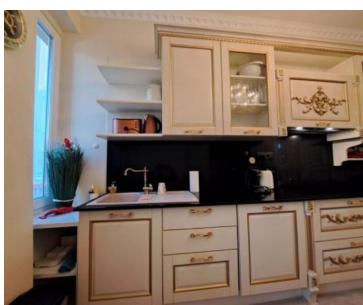

It is actually in the second row to the sea next to the planned Porto Baroš marina.

Apartment was completely renovated in 2022. It has 2 bedrooms, dining room and living room, hallway, kitchen and bathroom.

One balcony belongs to the kitchen and faces the courtyard of the building. The second, larger one, has a view of the sea and is accessible from the dining room and the living room.

The apartment has one parking space in the courtyard of the building. We are glad that you are interested in the properties in our offer.