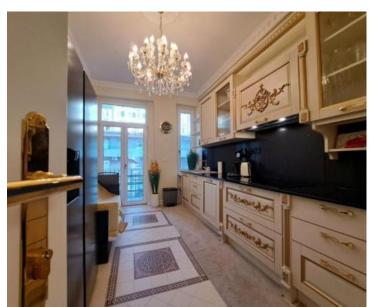

**Price** € 550 000

Tel: +385 91 357 3071 Viber, Whatsapp info@adrionika.com www.adrionika.com

Luxury apartment of 106 m2 in the centre of Rijeka, only 100 meters from the sea.

The apartment is located on the first floor of a building with an elevator, high ceilings.

It is actually in the second row to the sea next to the planned Porto Baroš marina.

Apartment was completely renovated in 2022. It has 2 bedrooms, dining room and living room, hallway, kitchen and bathroom.

One balcony belongs to the kitchen and faces the courtyard of the building. The second, larger one, has a view of the sea and is accessible from the dining room and the living room.

The apartment has one parking space in the courtyard of the building. We are glad that you are interested in the properties in our offer.