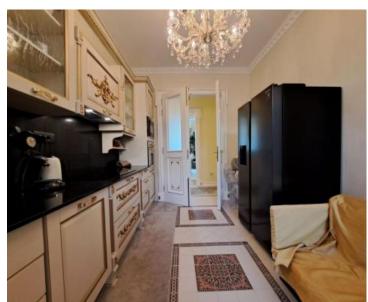

**Price** € 550 000

Tel: +385 91 357 3071 Viber, Whatsapp info@adrionika.com www.adrionika.com

Luxury apartment of 106 m2 in the centre of Rijeka, only 100 meters from the sea.

The apartment is located on the first floor of a building with an elevator, high ceilings.

It is actually in the second row to the sea next to the planned Porto Baroš marina.

Apartment was completely renovated in 2022. It has 2 bedrooms, dining room and living room, hallway, kitchen and bathroom.