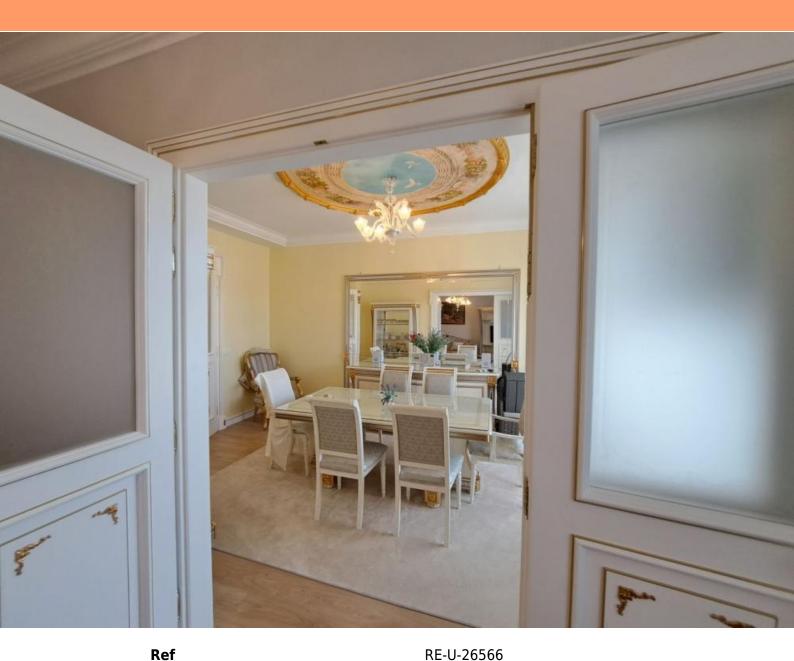

**Price** € 550 000

Tel: +385 91 357 3071 Viber, Whatsapp info@adrionika.com www.adrionika.com

Luxury apartment of 106 m2 in the centre of Rijeka, only 100 meters from the sea.

The apartment is located on the first floor of a building with an elevator, high ceilings.

It is actually in the second row to the sea next to the planned Porto Baroš marina.

Apartment was completely renovated in 2022. It has 2 bedrooms, dining room and living room, hallway, kitchen and bathroom.

One balcony belongs to the kitchen and faces the courtyard of the building. The second, larger one, has a view of the sea and is accessible from the dining room and the living room.

The apartment has one parking space in the courtyard of the building. We are glad that you are interested in the properties in our offer.