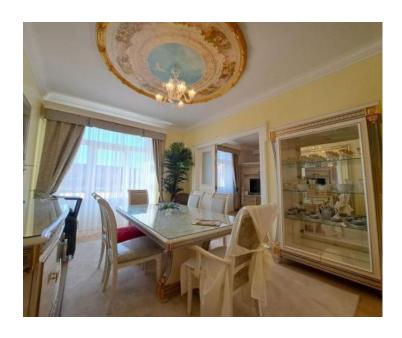

It is actually in the second row to the sea next to the planned Porto Baroš marina.

Apartment was completely renovated in 2022. It has 2 bedrooms, dining room and living room, hallway, kitchen and bathroom.