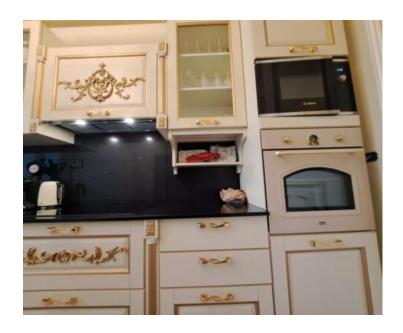

It is actually in the second row to the sea next to the planned Porto Baroš marina.

Apartment was completely renovated in 2022. It has 2 bedrooms, dining room and living room, hallway, kitchen and bathroom.

One balcony belongs to the kitchen and faces the courtyard of the building. The second, larger one, has a view of the sea and is accessible from the dining room and the living room.

The apartment has one parking space in the courtyard of the building. We are glad that you are interested in the properties in our offer.