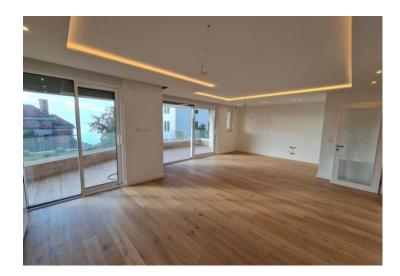

Apartment belongs to a new building of modern design and concept of building and housing, with modern organization and layout of apartments, large glass surface, lots of light in apartments with panoramic views from the living room, high quality materials, apartments insulated from noise, high quality joinery, anti-burglary doors, top class oak parquet. Nine residential units each have a storage room in the basement floor, 24 parking garages are provided, which are directly connected to the apartment by an elevator (for 8 persons). Heating, cooling of each room with remote control with heating / cooling function in each apartment, combination of natural and mechanical ventilation, electric underfloor heating in the corridor and bathrooms, walls and floors covered with ceramic tiles of Class I.

Apartment A of the total living area of 133.27 m2, is located on the ground floor of the building, consists of entrance hall, living room, kitchen and dining room, 3 bedrooms, 3 bathrooms, storages and toilets. The flat has a covered terrace of 12.83 m2 and a 85.5 m2 garden.