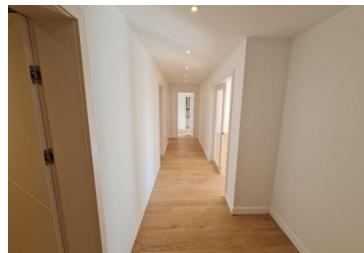

Apartment belongs to a new building of modern design and concept of building and housing, with modern organization and layout of apartments, large glass surface, lots of light in apartments with panoramic views from the living room, high quality materials, apartments insulated from noise, high quality joinery, anti-burglary doors, top class oak parquet. Nine residential units each have a storage room in the basement floor, 24 parking garages are provided, which are directly connected to the apartment by an elevator (for 8 persons). Heating, cooling of each room with remote control with heating / cooling function in each apartment, combination of natural and mechanical ventilation, electric underfloor heating in the corridor and bathrooms, walls and floors covered with ceramic tiles of Class I.

Apartment A of the total living area of 133.27 m2, is located on the ground floor of the building, consists of entrance hall, living room, kitchen and dining room, 3 bedrooms, 3 bathrooms, storages and toilets. The flat has a covered terrace of 12.83 m2 and a 85.5 m2 garden.