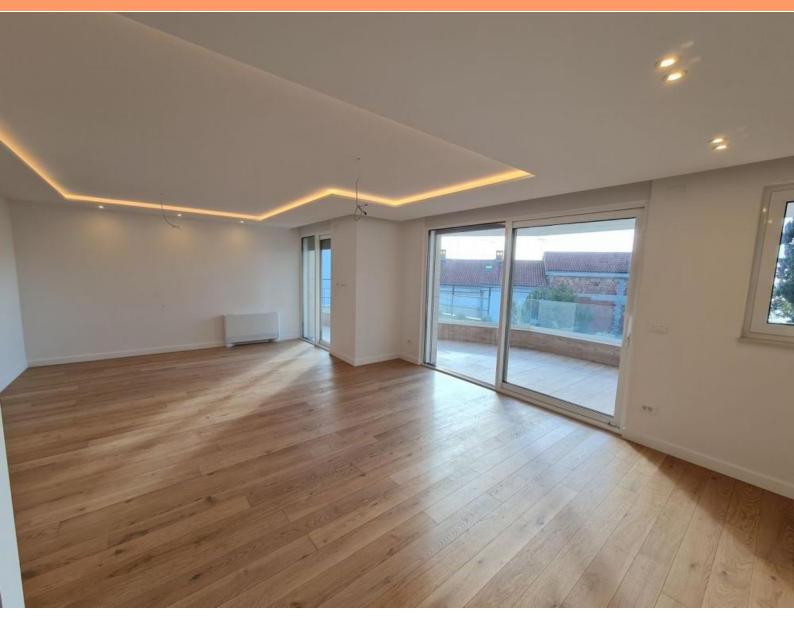

Apartment belongs to a new building of modern design and concept of building and housing, with modern organization and layout of apartments, large glass surface, lots of light in apartments with panoramic views from the living room, high quality materials, apartments insulated from noise, high quality joinery, anti-burglary doors, top class oak parquet. Nine residential units each have a storage room in the basement floor, 24 parking garages are provided, which are directly connected to the apartment by an elevator (for 8 persons). Heating, cooling of each room with remote control with heating / cooling function in each apartment, combination of natural and mechanical ventilation, electric underfloor heating in the corridor and bathrooms, walls and floors covered with ceramic tiles of Class I.

Apartment A of the total living area of 133.27 m2, is located on the ground floor of the building, consists of entrance hall, living room, kitchen and dining room, 3 bedrooms, 3 bathrooms, storages and toilets. The flat has a covered terrace of 12.83 m2 and a 85.5 m2 garden.