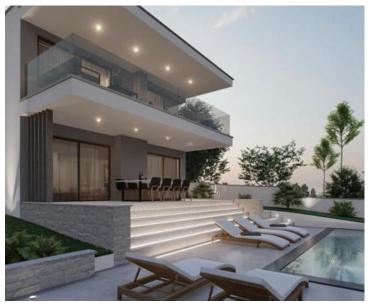

Modern villa with swimming pool near the beach surrounded by greenery in the area of Medulin-Vinkuran, with distant sea views!

Total area is 240 sq.m. Land plot is 458 sq.m.

Total living area is divided into 3 floors, namely; basement, ground floor and first floor.

In the basement of the villa, there are rooms with different functions, so there is a tavern with a fireplace and a kitchen, a SPA area with a sauna and a gym, and an engine room with all the technical equipment of the villa. On the ground floor, right at the entrance to the villa, there is a corridor that separates the private rooms of the villa from the rooms for daily life, so in the area for daily life, which represents the #open space# space concept, there is a spacious and day-lit living room, a spacious dining room and a slightly separated kitchen with an island. What makes this space even more pleasant are the large glass walls through which, in addition to access to the outdoor covered terrace and pool, there is also a wonderful view of the olive field and the rest of the village.

The mentioned covered terrace leads us to the "infinity" swimming pool with a sunbathing lounge, which is the main area for entertaining friends and family. Likewise, on the ground floor there is a guest bathroom, a spacious storage room, a bedroom and a utility room in a private space.