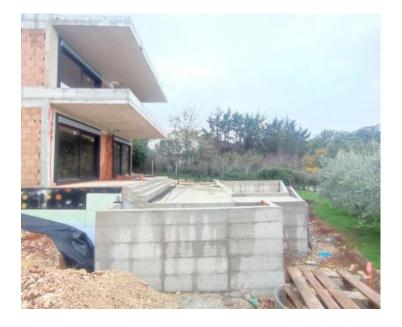

Modern villa with swimming pool near the beach surrounded by greenery in the area of Medulin-Vinkuran, with distant sea views!

Total area is 240 sq.m. Land plot is 458 sq.m.

Total living area is divided into 3 floors, namely; basement, ground floor and first floor.

The mentioned covered terrace leads us to the "infinity" swimming pool with a sunbathing lounge, which is the main area for entertaining friends and family. Likewise, on the ground floor there is a guest bathroom, a spacious storage room, a bedroom and a utility room in a private space.

An internal staircase leads to the first floor, where there are hallway, three bedrooms, each of which has its own bathroom and access to the terrace.

The villa's grounds will be fully landscaped and fenced off, hidden from view, providing maximum privacy and peace during your stay in the villa. There will also be enough parking space for 3 cars.