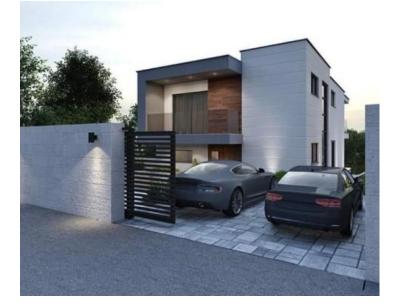

An internal staircase leads to the first floor, where there are hallway, three bedrooms, each of which has its own bathroom and access to the terrace.

The villa's grounds will be fully landscaped and fenced off, hidden from view, providing maximum privacy and peace during your stay in the villa. There will also be enough parking space for 3 cars.