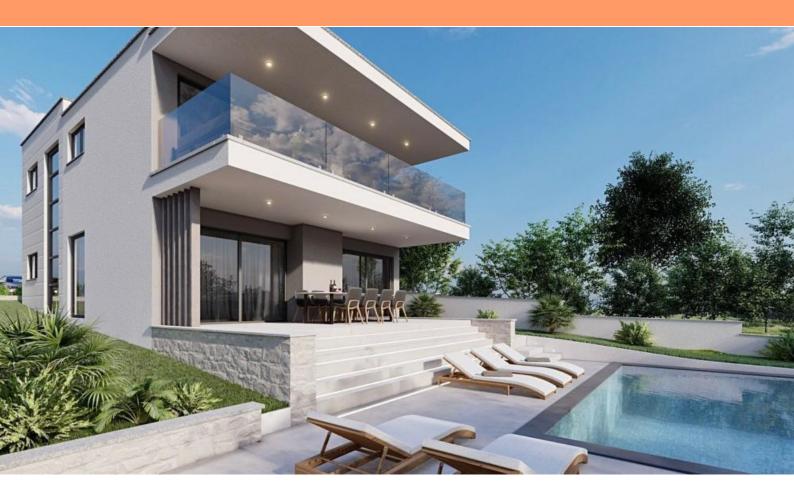

Modern villa with swimming pool near the beach surrounded by greenery in the area of Medulin-Vinkuran, with distant sea views!

Total area is 240 sq.m. Land plot is 458 sq.m.

Total living area is divided into 3 floors, namely; basement, ground floor and first floor.

In the basement of the villa, there are rooms with different functions, so there is a tavern with a fireplace and a kitchen, a SPA area with a sauna and a gym, and an engine room with all the technical equipment of the villa. On the ground floor, right at the entrance to the villa, there is a corridor that separates the private rooms of the villa from the rooms for daily life, so in the area for daily life, which represents the #open space# space concept, there is a spacious and day-lit living room, a spacious dining room and a slightly separated kitchen with an island. What makes this space even more pleasant are the large glass walls through which, in addition to access to the outdoor covered terrace and pool, there is also a wonderful view of the olive field and the rest of the village.

The mentioned covered terrace leads us to the "infinity" swimming pool with a sunbathing lounge, which is the main area for entertaining friends and family. Likewise, on the ground floor there is a guest bathroom, a spacious storage room, a bedroom and a utility room in a private space.