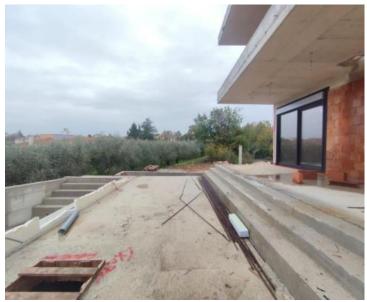

Modern villa with swimming pool near the beach surrounded by greenery in the area of Medulin-Vinkuran, with distant sea views!

Total area is 240 sq.m. Land plot is 458 sq.m.

Total living area is divided into 3 floors, namely; basement, ground floor and first floor.

In the basement of the villa, there are rooms with different functions, so there is a tavern with a fireplace and a kitchen, a SPA area with a sauna and a gym, and an engine room with all the technical equipment of the villa. On the ground floor, right at the entrance to the villa, there is a corridor that separates the private rooms of the villa from the rooms for daily life, so in the area for daily life, which represents the #open space# space concept, there is a spacious and day-lit living room, a spacious dining room and a slightly separated kitchen with an island. What makes this space even more pleasant are the large glass walls through which, in addition to access to the outdoor covered terrace and pool, there is also a wonderful view of the olive field and the rest of the village.

The mentioned covered terrace leads us to the "infinity" swimming pool with a sunbathing lounge, which is the main area for entertaining friends and family. Likewise, on the ground floor there is a guest bathroom, a spacious storage room, a bedroom and a utility room in a private space.