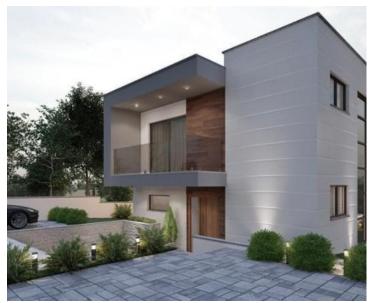

Modern villa with swimming pool near the beach surrounded by greenery in the area of Medulin-Vinkuran, with distant sea views!

Total area is 240 sq.m. Land plot is 458 sq.m.

Total living area is divided into 3 floors, namely; basement, ground floor and first floor.

In the basement of the villa, there are rooms with different functions, so there is a tavern with a fireplace and a kitchen, a SPA area with a sauna and a gym, and an engine room with all the technical equipment of the villa. On the ground floor, right at the entrance to the villa, there is a corridor that separates the private rooms of the villa from the rooms for daily life, so in the area for daily life, which represents the #open space# space concept, there is a spacious and day-lit living room, a spacious dining room and a slightly separated kitchen with an island. What makes this space even more pleasant are the large glass walls through which, in addition to access to the outdoor covered terrace and pool, there is also a wonderful view of the olive field and the rest of the village.