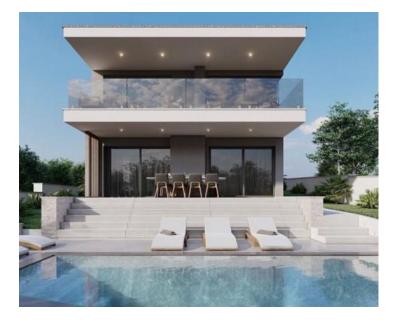

The mentioned covered terrace leads us to the "infinity" swimming pool with a sunbathing lounge, which is the main area for entertaining friends and family. Likewise, on the ground floor there is a guest bathroom, a spacious storage room, a bedroom and a utility room in a private space.

An internal staircase leads to the first floor, where there are hallway, three bedrooms, each of which has its own bathroom and access to the terrace.

The villa's grounds will be fully landscaped and fenced off, hidden from view, providing maximum privacy and peace during your stay in the villa. There will also be enough parking space for 3 cars.