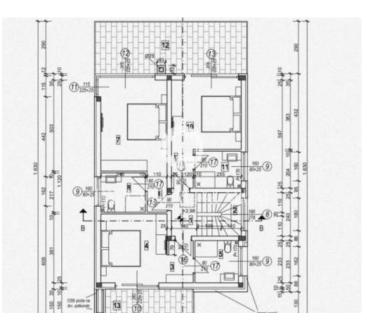

An internal staircase leads to the first floor, where there are hallway, three bedrooms, each of which has its own bathroom and access to the terrace.

The villa's grounds will be fully landscaped and fenced off, hidden from view, providing maximum privacy and peace during your stay in the villa. There will also be enough parking space for 3 cars.