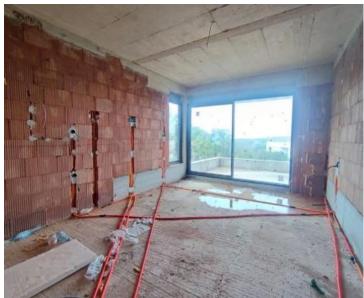

In the basement of the villa, there are rooms with different functions, so there is a tavern with a fireplace and a kitchen, a SPA area with a sauna and a gym, and an engine room with all the technical equipment of the villa. On the ground floor, right at the entrance to the villa, there is a corridor that separates the private rooms of the villa from the rooms for daily life, so in the area for daily life, which represents the #open space# space concept, there is a spacious and day-lit living room, a spacious dining room and a slightly separated kitchen with an island. What makes this space even more pleasant are the large glass walls through which, in addition to access to the outdoor covered terrace and pool, there is also a wonderful view of the olive field and the rest of the village.

An internal staircase leads to the first floor, where there are hallway, three bedrooms, each of which has its own bathroom and access to the terrace.

The villa's grounds will be fully landscaped and fenced off, hidden from view, providing maximum privacy and peace during your stay in the villa. There will also be enough parking space for 3 cars.