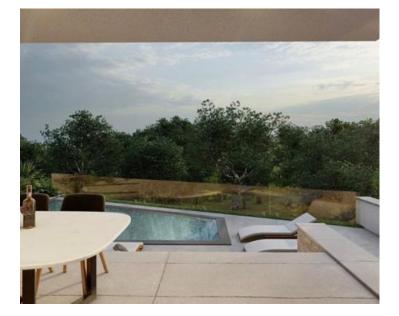

The mentioned covered terrace leads us to the "infinity" swimming pool with a sunbathing lounge, which is the main area for entertaining friends and family. Likewise, on the ground floor there is a guest bathroom, a spacious storage room, a bedroom and a utility room in a private space.