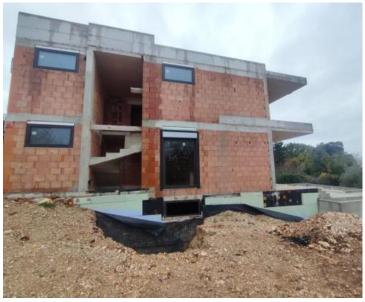

Modern villa with swimming pool near the beach surrounded by greenery in the area of Medulin-Vinkuran, with distant sea views!

Total area is 240 sq.m. Land plot is 458 sq.m.

Total living area is divided into 3 floors, namely; basement, ground floor and first floor.

\* The villa will be equipped with underfloor heating in all rooms, and each room will have an air conditioner

\* 10cm thick insulation will also be installed on the outer walls

\* Buyers can still influence the construction and personalize the villa as much as possible according to their wishes