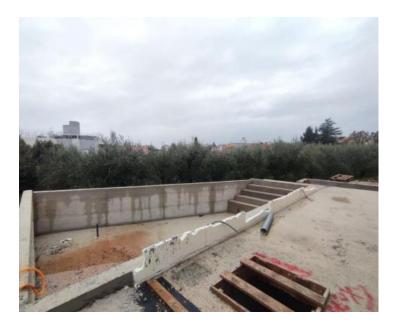

The mentioned covered terrace leads us to the "infinity" swimming pool with a sunbathing lounge, which is the main area for entertaining friends and family. Likewise, on the ground floor there is a guest bathroom, a spacious storage room, a bedroom and a utility room in a private space.