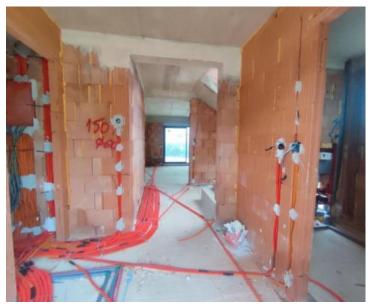

Modern villa with swimming pool near the beach surrounded by greenery in the area of Medulin-Vinkuran, with distant sea views!

Total area is 240 sq.m. Land plot is 458 sq.m.

Total living area is divided into 3 floors, namely; basement, ground floor and first floor.

In the basement of the villa, there are rooms with different functions, so there is a tavern with a fireplace and a kitchen, a SPA area with a sauna and a gym, and an engine room with all the technical equipment of the villa. On the ground floor, right at the entrance to the villa, there is a corridor that separates the private rooms of the villa from the rooms for daily life, so in the area for daily life, which represents the #open space# space concept, there is a spacious and day-lit living room, a spacious dining room and a slightly separated kitchen with an island. What makes this space even more pleasant are the large glass walls through which, in addition to access to the outdoor covered terrace and pool, there is also a wonderful view of the olive field and the rest of the village.