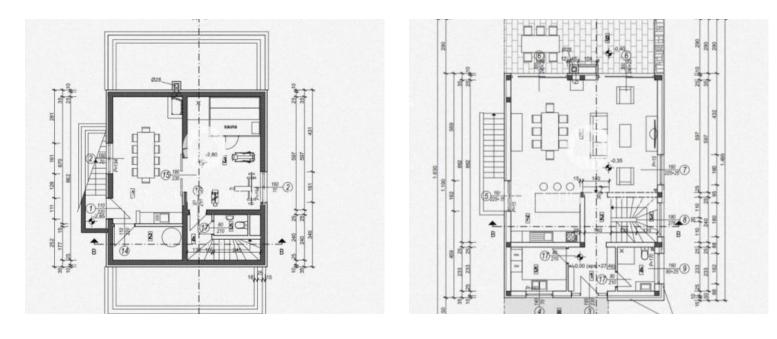

Modern villa with swimming pool near the beach surrounded by greenery in the area of Medulin-Vinkuran, with distant sea views!

Total area is 240 sq.m. Land plot is 458 sq.m.

Total living area is divided into 3 floors, namely; basement, ground floor and first floor.

In the basement of the villa, there are rooms with different functions, so there is a tavern with a fireplace and a kitchen, a SPA area with a sauna and a gym, and an engine room with all the technical equipment of the villa. On the ground floor, right at the entrance to the villa, there is a corridor that separates the private rooms of the villa from the rooms for daily life, so in the area for daily life, which represents the #open space# space concept, there is a spacious and day-lit living room, a spacious dining room and a slightly separated kitchen with an island. What makes this space even more pleasant are the large glass walls through which, in addition to access to the outdoor covered terrace and pool, there is also a wonderful view of the olive field and the rest of the village.

The mentioned covered terrace leads us to the "infinity" swimming pool with a sunbathing lounge, which is the main area for entertaining friends and family. Likewise, on the ground floor there is a guest bathroom, a spacious storage room, a bedroom and a utility room in a private space.