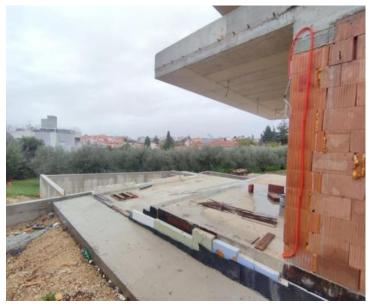

\* The villa will be equipped with underfloor heating in all rooms, and each room will have an air conditioner

\* 10cm thick insulation will also be installed on the outer walls

\* Buyers can still influence the construction and personalize the villa as much as possible according to their wishes