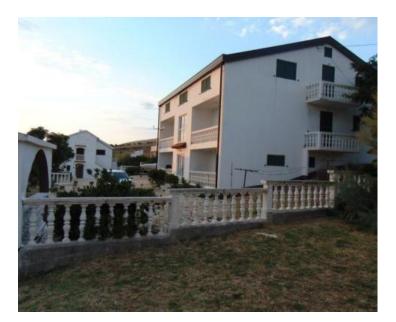

Apart-house with 7 apartments 200 meters from the sea on Pag, with sea views! Total area is 405 sq.m. Land plot is 1260 sq.m. The property is sold furnished and equipped. There is a possibility of building another house. Perfect investment.