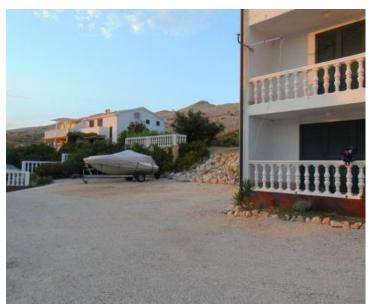

Apart-house with 7 apartments 200 meters from the sea on Pag, with sea views! Total area is 405 sq.m. Land plot is 1260 sq.m. The property is sold furnished and equipped. There is a possibility of building another house. Perfect investment.