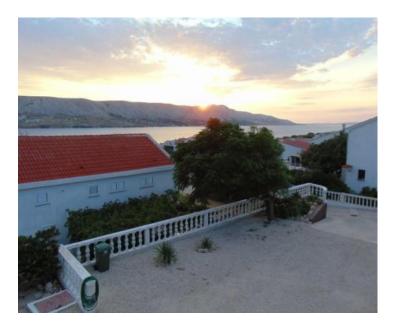

Apart-house with 7 apartments 200 meters from the sea on Pag, with sea views! Total area is 405 sq.m. Land plot is 1260 sq.m. The property is sold furnished and equipped. There is a possibility of building another house. Perfect investment.