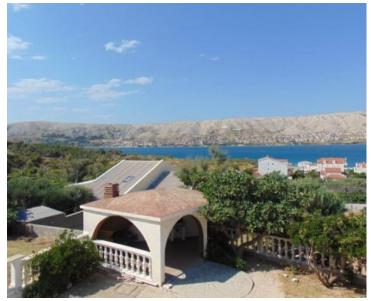

Apart-house with 7 apartments 200 meters from the sea on Pag, with sea views! Total area is 405 sq.m. Land plot is 1260 sq.m. The property is sold furnished and equipped. There is a possibility of building another house. Perfect investment.