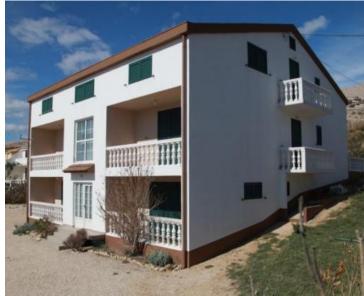

Apart-house with 7 apartments 200 meters from the sea on Pag, with sea views! Total area is 405 sq.m. Land plot is 1260 sq.m. The property is sold furnished and equipped. There is a possibility of building another house. Perfect investment.