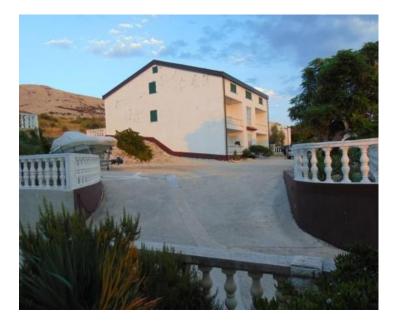

Apart-house with 7 apartments 200 meters from the sea on Pag, with sea views! Total area is 405 sq.m. Land plot is 1260 sq.m. The property is sold furnished and equipped. There is a possibility of building another house. Perfect investment.