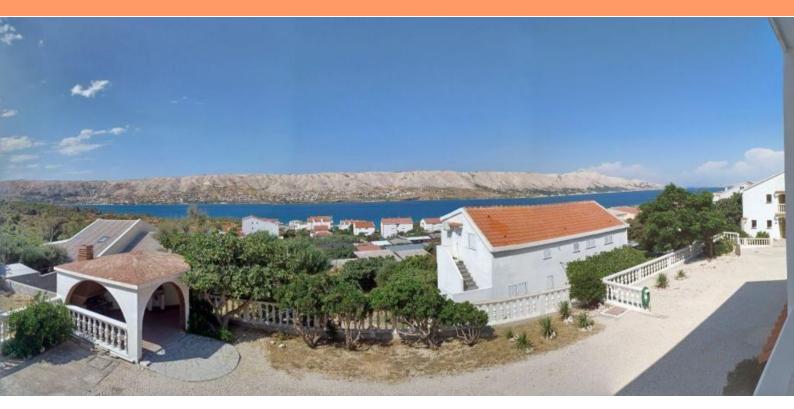

Apart-house with 7 apartments 200 meters from the sea on Pag, with sea views! Total area is 405 sq.m. Land plot is 1260 sq.m. The property is sold furnished and equipped. There is a possibility of building another house. Perfect investment.