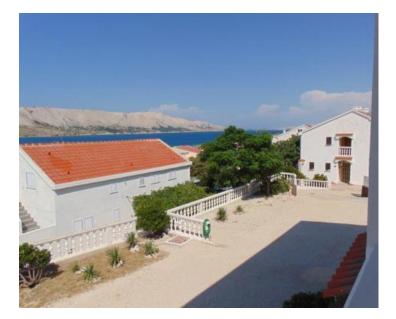

Apart-house with 7 apartments 200 meters from the sea on Pag, with sea views! Total area is 405 sq.m. Land plot is 1260 sq.m. The property is sold furnished and equipped. There is a possibility of building another house. Perfect investment.