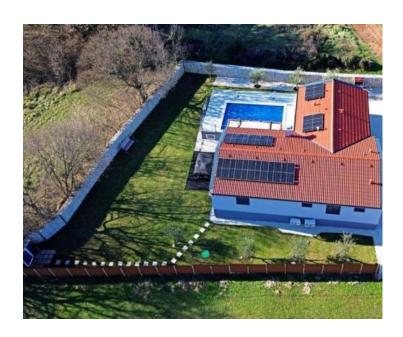

In the horticulturally landscaped and fenced garden, the central place is occupied by a heated swimming pool of 29 m<sup>2</sup> with a sun deck area.

The property is fully equipped and furnished and is being sold as such.