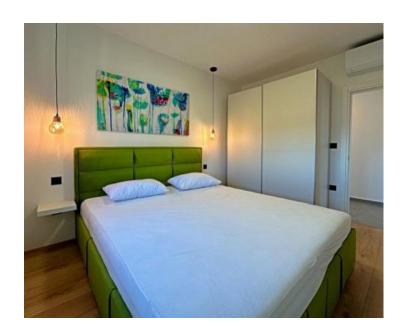

The newly built prefabricated one-story house is defined as one residential unit whose L-shaped floor plan concept has been used to the maximum and is decorated with high quality and taste.

The villa consists of a salon space that unites the kitchen, dining room and living room with access to the terrace covered with a pergola, three bedrooms, three bathrooms, a guest toilet and a storage room. Heating/cooling of the house is provided by air conditioners, floor heating in the bathrooms and a pellet fireplace in the living room.