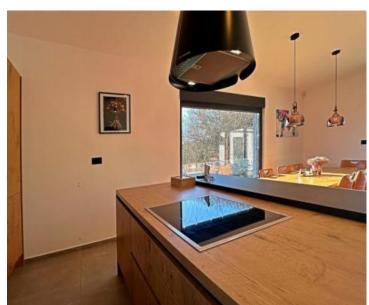

The newly built prefabricated one-story house is defined as one residential unit whose L-shaped floor plan concept has been used to the maximum and is decorated with high quality and taste.

The villa consists of a salon space that unites the kitchen, dining room and living room with access to the terrace covered with a pergola, three bedrooms, three bathrooms, a guest toilet and a storage room. Heating/cooling of the house is provided by air conditioners, floor heating in the bathrooms and a pellet fireplace in the living room.

In the horticulturally landscaped and fenced garden, the central place is occupied by a heated swimming pool of 29 m<sup>2</sup> with a sun deck area.

The property is fully equipped and furnished and is being sold as such.