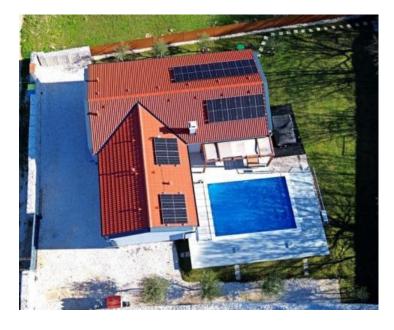

Villa

Туре

RegionIstria > PulaLocationBarbanFront lineNoSea viewNo

Distance to sea13000 mFloorspace119 sqm

No. of bedrooms3No. of bathrooms3

**Price** € 495 000

Villa with swimming pool and solar panels in Barban area, convenienly located between Pula and Labin. Total area is 119 sgm. Land plot is 814 sgm.

In the horticulturally landscaped and fenced garden, the central place is occupied by a heated swimming pool of 29 m<sup>2</sup> with a sun deck area.

The property is fully equipped and furnished and is being sold as such.