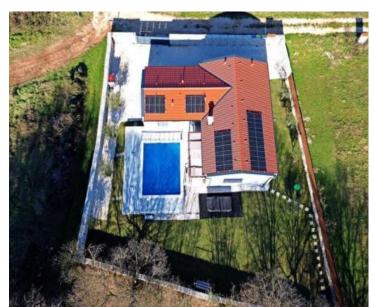

Villa

Туре

RegionIstria > PulaLocationBarbanFront lineNoSea viewNo

Distance to sea13000 mFloorspace119 sqm

No. of bedrooms3No. of bathrooms3

**Price** € 495 000

Villa with swimming pool and solar panels in Barban area, convenienly located between Pula and Labin. Total area is 119 sgm. Land plot is 814 sgm.

The newly built prefabricated one-story house is defined as one residential unit whose L-shaped floor plan concept has been used to the maximum and is decorated with high quality and taste.

The villa consists of a salon space that unites the kitchen, dining room and living room with access to the terrace covered with a pergola, three bedrooms, three bathrooms, a guest toilet and a storage room. Heating/cooling of the house is provided by air conditioners, floor heating in the bathrooms and a pellet fireplace in the living room.

In the horticulturally landscaped and fenced garden, the central place is occupied by a heated swimming pool of 29 m<sup>2</sup> with a sun deck area.

The property is fully equipped and furnished and is being sold as such.