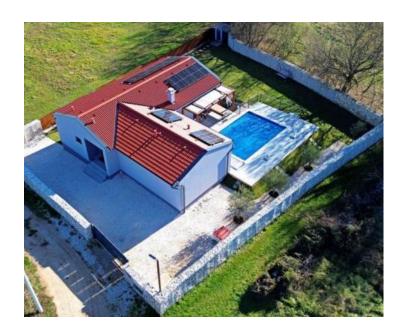

Villa

Туре

RegionIstria > PulaLocationBarbanFront lineNoSea viewNo

Distance to sea13000 mFloorspace119 sqm

No. of bedrooms3No. of bathrooms3

**Price** € 495 000

Villa with swimming pool and solar panels in Barban area, convenienly located between Pula and Labin. Total area is 119 sgm. Land plot is 814 sgm.

In the horticulturally landscaped and fenced garden, the central place is occupied by a heated swimming pool of 29 m<sup>2</sup> with a sun deck area.

The property is fully equipped and furnished and is being sold as such.