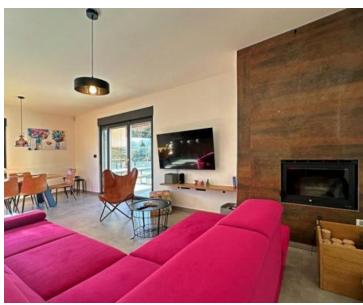

The newly built prefabricated one-story house is defined as one residential unit whose L-shaped floor plan concept has been used to the maximum and is decorated with high quality and taste.

The villa consists of a salon space that unites the kitchen, dining room and living room with access to the terrace covered with a pergola, three bedrooms, three bathrooms, a guest toilet and a storage room. Heating/cooling of the house is provided by air conditioners, floor heating in the bathrooms and a pellet fireplace in the living room.