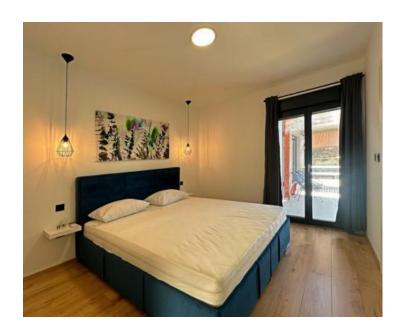

The newly built prefabricated one-story house is defined as one residential unit whose L-shaped floor plan concept has been used to the maximum and is decorated with high quality and taste.

The villa consists of a salon space that unites the kitchen, dining room and living room with access to the terrace covered with a pergola, three bedrooms, three bathrooms, a guest toilet and a storage room. Heating/cooling of the house is provided by air conditioners, floor heating in the bathrooms and a pellet fireplace in the living room.