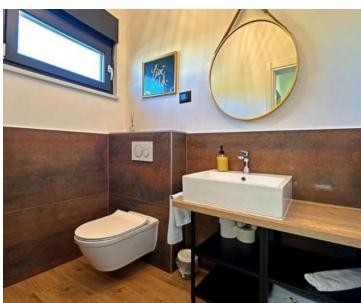

The newly built prefabricated one-story house is defined as one residential unit whose L-shaped floor plan concept has been used to the maximum and is decorated with high quality and taste.

The villa consists of a salon space that unites the kitchen, dining room and living room with access to the terrace covered with a pergola, three bedrooms, three bathrooms, a guest toilet and a storage room. Heating/cooling of the house is provided by air conditioners, floor heating in the bathrooms and a pellet fireplace in the living room.