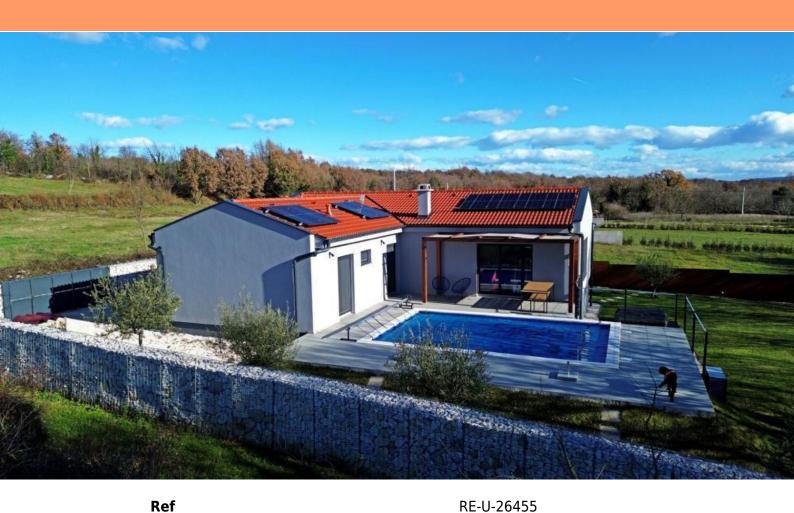

Villa

Туре

RegionIstria > PulaLocationBarbanFront lineNoSea viewNo

Distance to sea13000 mFloorspace119 sqm

No. of bedrooms3No. of bathrooms3

**Price** € 495 000

Villa with swimming pool and solar panels in Barban area, convenienly located between Pula and Labin. Total area is 119 sgm. Land plot is 814 sgm.

The newly built prefabricated one-story house is defined as one residential unit whose L-shaped floor plan concept has been used to the maximum and is decorated with high quality and taste.

The villa consists of a salon space that unites the kitchen, dining room and living room with access to the terrace covered with a pergola, three bedrooms, three bathrooms, a guest toilet and a storage room. Heating/cooling of the house is provided by air conditioners, floor heating in the bathrooms and a pellet fireplace in the living room.

In the horticulturally landscaped and fenced garden, the central place is occupied by a heated swimming pool of 29 m<sup>2</sup> with a sun deck area.

The property is fully equipped and furnished and is being sold as such.