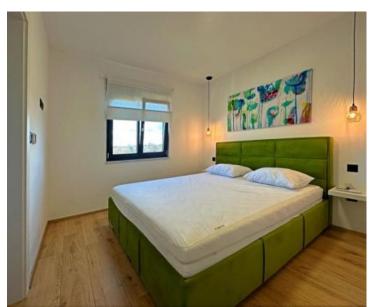

The newly built prefabricated one-story house is defined as one residential unit whose L-shaped floor plan concept has been used to the maximum and is decorated with high quality and taste.

The villa consists of a salon space that unites the kitchen, dining room and living room with access to the terrace covered with a pergola, three bedrooms, three bathrooms, a guest toilet and a storage room. Heating/cooling of the house is provided by air conditioners, floor heating in the bathrooms and a pellet fireplace in the living room.

In the horticulturally landscaped and fenced garden, the central place is occupied by a heated swimming pool of 29 m<sup>2</sup> with a sun deck area.

The property is fully equipped and furnished and is being sold as such.