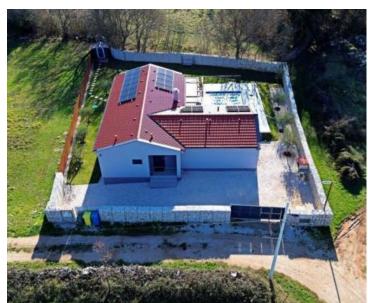

Villa

Туре

RegionIstria > PulaLocationBarbanFront lineNoSea viewNo

Distance to sea13000 mFloorspace119 sqm

No. of bedrooms3No. of bathrooms3

**Price** € 495 000

Villa with swimming pool and solar panels in Barban area, convenienly located between Pula and Labin. Total area is 119 sgm. Land plot is 814 sgm.

In the horticulturally landscaped and fenced garden, the central place is occupied by a heated swimming pool of 29 m<sup>2</sup> with a sun deck area.

The property is fully equipped and furnished and is being sold as such.