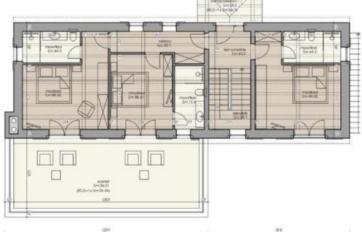

Internal stairs lead to the first floor of the villa where there will be a hallway, three more bedrooms, each with its own en-suite bathroom. Two of the rooms have access to a large terrace with a beautiful panoramic view of Motovun, nature and the surrounding hills.

On the large garden there will be an infinity swimming pool measuring 8x4 meters and a lot of planted ornamental plants, which will give the garden additional charm. Two parking spaces are reserved for your cars.