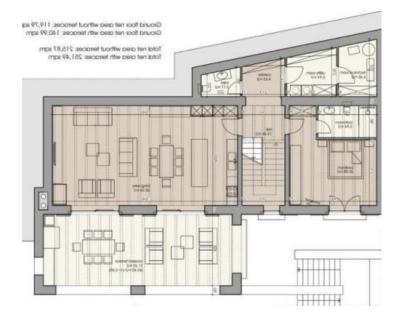

The ground floor of 141 m2 (120 sqm brutto) will consist of a hallway, an open-space kitchen, a living room and a dining room, one bedroom with its own en-suite bathroom, a guest toilet, a technical room, a storage room and a large covered terrace with space for dining and relaxation.

First floor net area without terraces: 96,08 sqm First floor net area with terraces: 110,50 sqm

Total net area without terraces: 215,87 sam Total net area with terraces: 251,49 sam

國