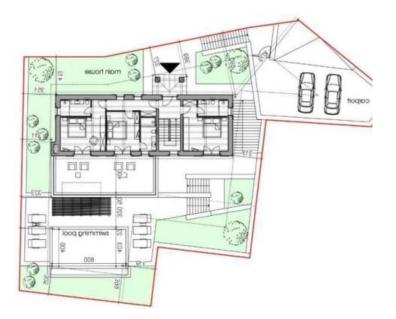

The ground floor of 141 m2 (120 sqm brutto) will consist of a hallway, an open-space kitchen, a living room and a dining room, one bedroom with its own en-suite bathroom, a guest toilet, a technical room, a storage room and a large covered terrace with space for dining and relaxation.

Internal stairs lead to the first floor of the villa where there will be a hallway, three more bedrooms, each with its own en-suite bathroom. Two of the rooms have access to a large terrace with a beautiful panoramic view of Motovun, nature and the surrounding hills.

First floor net area without terraces: 96,08 sqm First floor net area with terraces: 110,50 sqm

Total net area without terraces: 215,87 sam Total net area with terraces: 251,49 sam

國