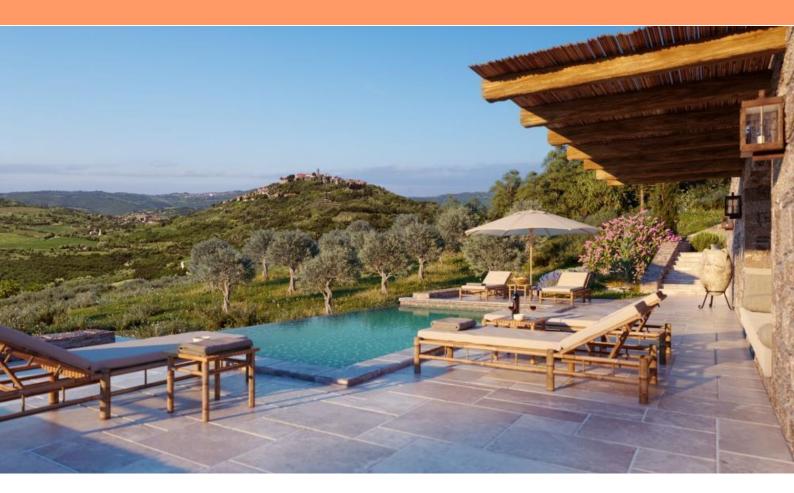

An extraordinary villa with a wonderful view of magic Motovun at the crossroads of energy flows of Istria!

This new villa of traditional architectural style will have its area of 251 m2 brutto (or 216 m2 net) spread over the ground floor and first floor. Total territory around is 1878 sq.m.

On the large garden there will be an infinity swimming pool measuring 8x4 meters and a lot of planted ornamental plants, which will give the garden additional charm. Two parking spaces are reserved for your cars.

Due to its very popular location and outstanding view, this beautiful villa will meet all your expectations! Great offer for Mediterranean style lovers.

Overall additional expenses borne by the Buyer of real estate in Croatia are around 7% of property cost in total, which includes: property transfer tax (3% of property value), agency/brokerage commission (3%+VAT on commission), advocate fee (cca 1%), notary fee, court registration fee and official certified translation expenses. Agency/brokerage agreement is signed prior to visiting properties.