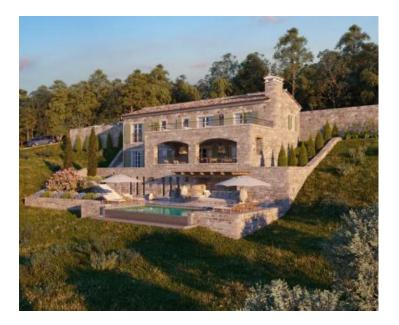

An extraordinary villa with a wonderful view of magic Motovun at the crossroads of energy flows of Istria!

This new villa of traditional architectural style will have its area of 251 m2 brutto (or 216 m2 net) spread over the ground floor and first floor. Total territory around is 1878 sq.m.

The ground floor of 141 m2 (120 sqm brutto) will consist of a hallway, an open-space kitchen, a living room and a dining room, one bedroom with its own en-suite bathroom, a guest toilet, a technical room, a storage room and a large covered terrace with space for dining and relaxation.

Internal stairs lead to the first floor of the villa where there will be a hallway, three more bedrooms, each with its own en-suite bathroom. Two of the rooms have access to a large terrace with a beautiful panoramic view of Motovun, nature and the surrounding hills.