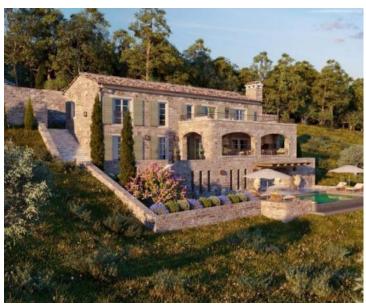

An extraordinary villa with a wonderful view of magic Motovun at the crossroads of energy flows of Istria!

This new villa of traditional architectural style will have its area of 251 m2 brutto (or 216 m2 net) spread over the ground floor and first floor. Total territory around is 1878 sq.m.

The ground floor of 141 m2 (120 sqm brutto) will consist of a hallway, an open-space kitchen, a living room and a dining room, one bedroom with its own en-suite bathroom, a guest toilet, a technical room, a storage room and a large covered terrace with space for dining and relaxation.

Internal stairs lead to the first floor of the villa where there will be a hallway, three more bedrooms, each with its own en-suite bathroom. Two of the rooms have access to a large terrace with a beautiful panoramic view of Motovun, nature and the surrounding hills.