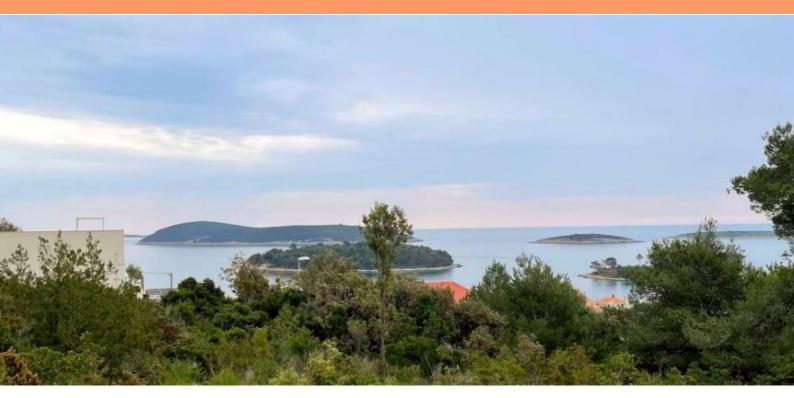

Šolta island is known for its beautiful untouched nature, natural bays and beaches with crystal clear sea. It is connected by regular ferry lines to the city of Split, from which it is 16 km away.

The land plot area is 749 m2 and is rectangular in shape. There is a green zone below the land towards the sea. Several luxury villas were built within the closest surrounding over the last few years. Land has wonderful open sea views opening.

Land plot for sale is located in the construction part of the M1 zone and has a project for the construction of a luxury villa with a swimming pool and a beautiful panoramic view of the sea and islands.