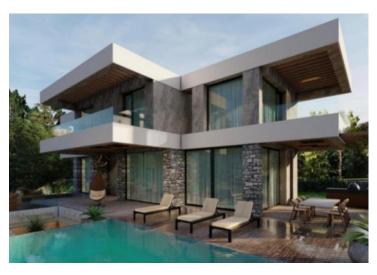

Land plot for sale is located in the construction part of the M1 zone and has a project for the construction of a luxury villa with a swimming pool and a beautiful panoramic view of the sea and islands.

According to the project, the future villa has a living area of 350 m2. It will have 5 bedrooms, 7 bathrooms, a sauna, a spacious living room with a kitchen and a dining room and an exit to the terrace with a swimming pool, sunbathing area and barbecue area.