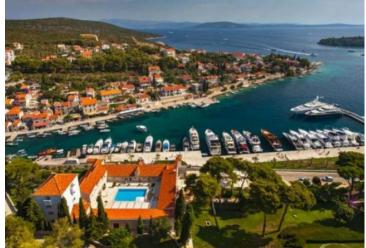

Tel: +385 91 357 3071 Viber, Whatsapp adrionikainfo@gmail.com www.adrionika.com

Exceptional Building land in a unique location 120 meters from the sea in the picturesque town of Maslinica on the island of Šolta. Only a 5-minute walk away is the center of the village with a beautiful marina with prestigious yachts, a supermarket and restaurants.

Šolta island is known for its beautiful untouched nature, natural bays and beaches with crystal clear sea. It is connected by regular ferry lines to the city of Split, from which it is 16 km away.

The land plot area is 749 m2 and is rectangular in shape. There is a green zone below the land towards the sea. Several luxury villas were built within the closest surrounding over the last few years. Land has wonderful open sea views opening.