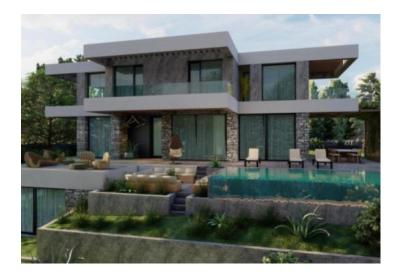

Land plot for sale is located in the construction part of the M1 zone and has a project for the construction of a luxury villa with a swimming pool and a beautiful panoramic view of the sea and islands.

According to the project, the future villa has a living area of 350 m2. It will have 5 bedrooms, 7 bathrooms, a sauna, a spacious living room with a kitchen and a dining room and an exit to the terrace with a swimming pool, sunbathing area and barbecue area.

There is a possibility of changing the project according to the wishes of the investor.

Building permit is in process of receipt. Communal fee is paid.

Considering the attractive location near the sea, the property definitely represents an excellent investment opportunity with great tourist potential.