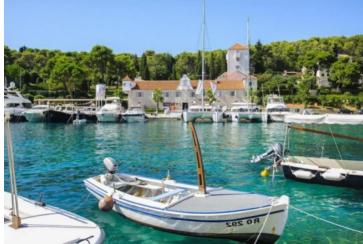

Tel: +385 91 357 3071 Viber, Whatsapp adrionikainfo@gmail.com www.adrionika.com

Exceptional Building land in a unique location 120 meters from the sea in the picturesque town of Maslinica on the island of Šolta. Only a 5-minute walk away is the center of the village with a beautiful marina with prestigious yachts, a supermarket and restaurants.

Šolta island is known for its beautiful untouched nature, natural bays and beaches with crystal clear sea. It is connected by regular ferry lines to the city of Split, from which it is 16 km away.

The land plot area is 749 m2 and is rectangular in shape. There is a green zone below the land towards the sea. Several luxury villas were built within the closest surrounding over the last few years. Land has wonderful open sea views opening.