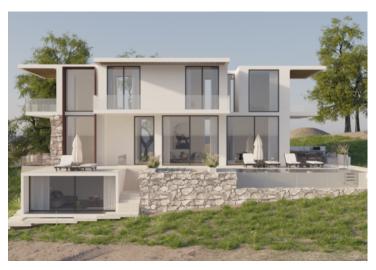

Land plot for sale is located in the construction part of the M1 zone and has a project for the construction of a luxury villa with a swimming pool and a beautiful panoramic view of the sea and islands.

According to the project, the future villa has a living area of 350 m2. It will have 5 bedrooms, 7 bathrooms, a sauna, a spacious living room with a kitchen and a dining room and an exit to the terrace with a swimming pool, sunbathing area and barbecue area.

There is a possibility of changing the project according to the wishes of the investor.

Building permit is in process of receipt. Communal fee is paid.

Considering the attractive location near the sea, the property definitely represents an excellent investment opportunity with great tourist potential.