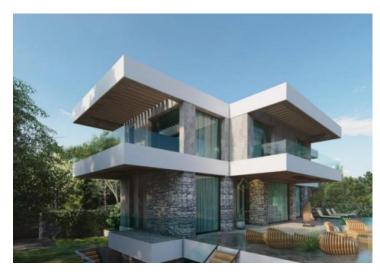

Land plot for sale is located in the construction part of the M1 zone and has a project for the construction of a luxury villa with a swimming pool and a beautiful panoramic view of the sea and islands.

According to the project, the future villa has a living area of 350 m2. It will have 5 bedrooms, 7 bathrooms, a sauna, a spacious living room with a kitchen and a dining room and an exit to the terrace with a swimming pool, sunbathing area and barbecue area.