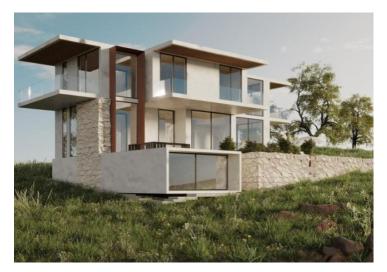

Land plot for sale is located in the construction part of the M1 zone and has a project for the construction of a luxury villa with a swimming pool and a beautiful panoramic view of the sea and islands.

According to the project, the future villa has a living area of 350 m2. It will have 5 bedrooms, 7 bathrooms, a sauna, a spacious living room with a kitchen and a dining room and an exit to the terrace with a swimming pool, sunbathing area and barbecue area.