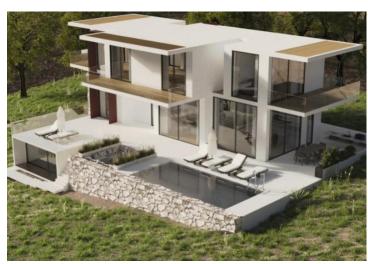

Land plot for sale is located in the construction part of the M1 zone and has a project for the construction of a luxury villa with a swimming pool and a beautiful panoramic view of the sea and islands.

According to the project, the future villa has a living area of 350 m2. It will have 5 bedrooms, 7 bathrooms, a sauna, a spacious living room with a kitchen and a dining room and an exit to the terrace with a swimming pool, sunbathing area and barbecue area.

There is a possibility of changing the project according to the wishes of the investor.

Building permit is in process of receipt. Communal fee is paid.

Considering the attractive location near the sea, the property definitely represents an excellent investment opportunity with great tourist potential.