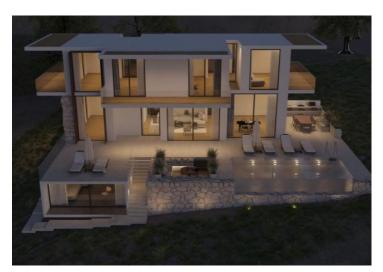

Land plot for sale is located in the construction part of the M1 zone and has a project for the construction of a luxury villa with a swimming pool and a beautiful panoramic view of the sea and islands.

According to the project, the future villa has a living area of 350 m2. It will have 5 bedrooms, 7 bathrooms, a sauna, a spacious living room with a kitchen and a dining room and an exit to the terrace with a swimming pool, sunbathing area and barbecue area.

There is a possibility of changing the project according to the wishes of the investor.

Building permit is in process of receipt. Communal fee is paid.

Considering the attractive location near the sea, the property definitely represents an excellent investment opportunity with great tourist potential.