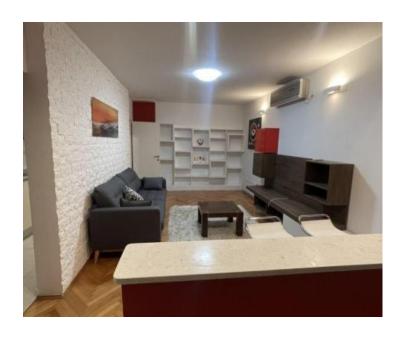

Spanning 60 square meters, this ground-floor sanctuary resides within a four-story edifice. Its spatial poetry unfolds in a generously proportioned living room, seamlessly blending into a kitchen, dining alcove, bathroom, and a commodious bedroom. The potential for transformation into a two-bedroom haven adds versatility to its charm.

With a western orientation bathing the entire space in natural light, the apartment extends its gaze towards a park teeming with verdant tranquility. Expansive windows amplify this visual connection, offering a refreshing retreat within the urban sprawl.