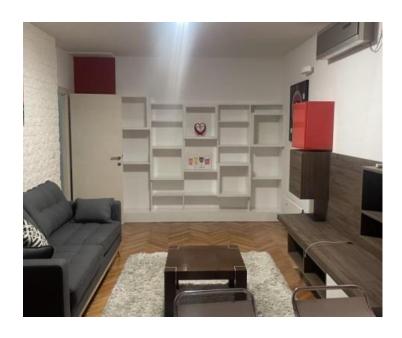

Spanning 60 square meters, this ground-floor sanctuary resides within a four-story edifice. Its spatial poetry unfolds in a generously proportioned living room, seamlessly blending into a kitchen, dining alcove, bathroom, and a commodious bedroom. The potential for transformation into a two-bedroom haven adds versatility to its charm.

With a western orientation bathing the entire space in natural light, the apartment extends its gaze towards a park teeming with verdant tranquility. Expansive windows amplify this visual connection, offering a refreshing retreat within the urban sprawl.