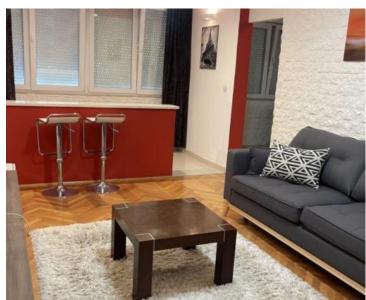

Spanning 60 square meters, this ground-floor sanctuary resides within a four-story edifice. Its spatial poetry unfolds in a generously proportioned living room, seamlessly blending into a kitchen, dining alcove, bathroom, and a commodious bedroom. The potential for transformation into a two-bedroom haven adds versatility to its charm.

With a western orientation bathing the entire space in natural light, the apartment extends its gaze towards a park teeming with verdant tranquility. Expansive windows amplify this visual connection, offering a refreshing retreat within the urban sprawl.