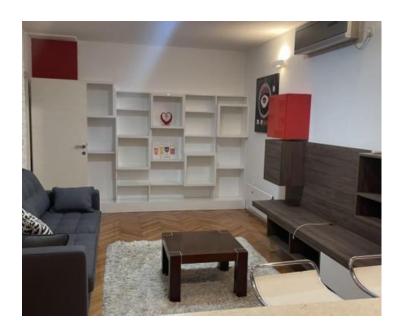

Spanning 60 square meters, this ground-floor sanctuary resides within a four-story edifice. Its spatial poetry unfolds in a generously proportioned living room, seamlessly blending into a kitchen, dining alcove, bathroom, and a commodious bedroom. The potential for transformation into a two-bedroom haven adds versatility to its charm.

With a western orientation bathing the entire space in natural light, the apartment extends its gaze towards a park teeming with verdant tranquility. Expansive windows amplify this visual connection, offering a refreshing retreat within the urban sprawl.