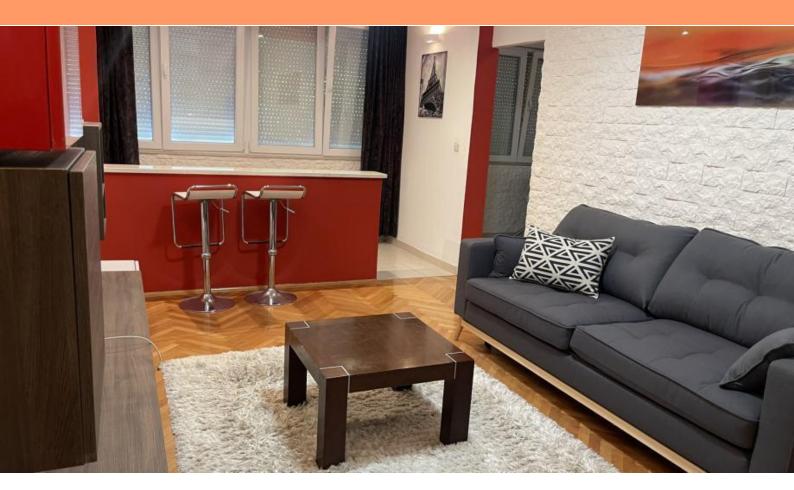

Spanning 60 square meters, this ground-floor sanctuary resides within a four-story edifice. Its spatial poetry unfolds in a generously proportioned living room, seamlessly blending into a kitchen, dining alcove, bathroom, and a commodious bedroom. The potential for transformation into a two-bedroom haven adds versatility to its charm.

With a western orientation bathing the entire space in natural light, the apartment extends its gaze towards a park teeming with verdant tranquility. Expansive windows amplify this visual connection, offering a refreshing retreat within the urban sprawl.