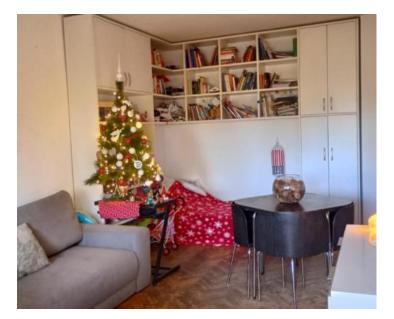

This residence offers the perfect blend of location and accessibility, being just a 10-15 minute stroll from both the city center and the renowned Diocletian's Palace. Positioned on the second floor of a modest residential building, the 60 m2 living space comprises a living room, kitchen, two bedrooms, a bathroom, two corridors, and a balcony. The building also features a basement with an attached woodshed.

The apartment of is being sold semi-furnished and, although currently tidy and inhabitable, it would benefit from some renovation. Ample free public parking is available in the vicinity of the building.