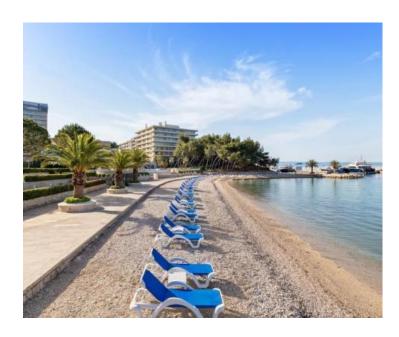

€ 350 000

**Ref** RE-LB-IRO1779-TON002

**Type** Land plot

**Region** Dalmatia > Split

**Location** Podstrana

Front line No
Sea view Yes
Distance to sea 60 m
Plot size 626 sqm

Price

Advantageous building land of super attractive location only 60 meters from the sea in Podstrana, near Split. Podstrana is famous by it's wonderful pebble beaches, beautiful pine woods, 5\*\*\*\*\* Le Meridien Hotel and it's high class yachting marina!

Le Meridien has exceptional restaurants, boutiques, spa centre with indoor pool to offer.

The land plot offers an open view of the sea, it is close to this perfect infrastructure!

The area of the land plot is 626 m2 and is irregularly shaped.