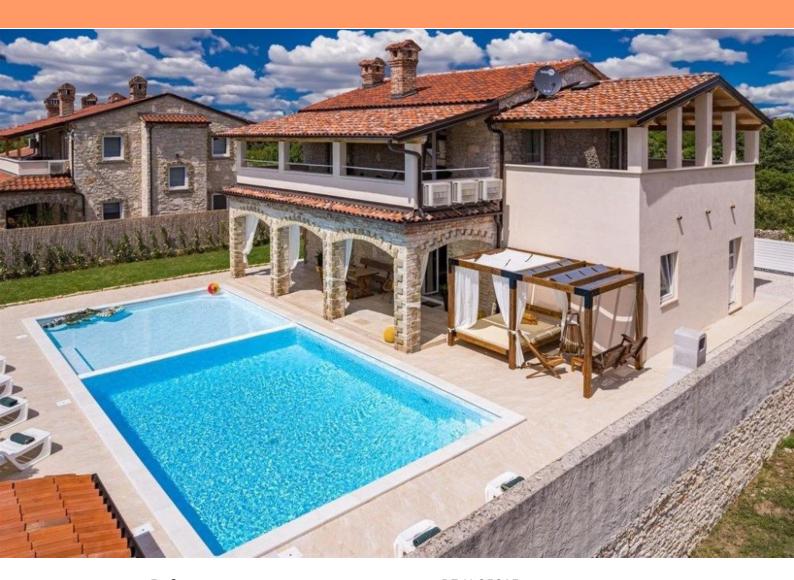

A beautiful, newly adapted stone villa of 170 sq.m. for sale in a small settlement near Svetvinčent. The ground floor consists of an entrance area, a large living room and kitchen, a covered terrace, one bedroom, a bathroom and a storage room.

On the 625 m2 garden there is a beautiful pool with salt water that has a healing effect on your skin. The children's part of the pool is 30 m2, with a water height of 40 cm, while the adult part is 40 m2 with a water height of 145 cm.

There are parking spaces for your tin pets in the garden.

The villa was completely renovated in 2022 and as such is waiting for a future owner.

Due to the proximity of all amenities and major tourist spots, this property and location is an ideal tourist rental or for family life.