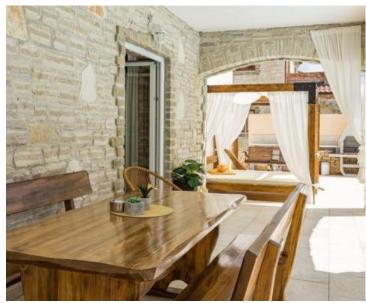

A beautiful, newly adapted stone villa of 170 sq.m. for sale in a small settlement near Svetvinčent. The ground floor consists of an entrance area, a large living room and kitchen, a covered terrace, one bedroom, a bathroom and a storage room.

We climb the internal stairs to the upper floor where there are three bedrooms, two bathrooms and two large covered terraces.

The interior is furnished with great care and love, and the combination of stone gives the house a special charm.