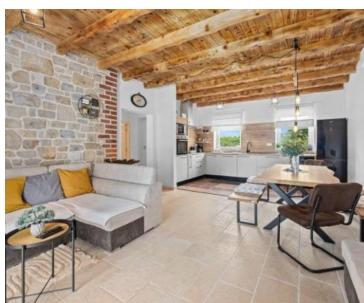

A beautiful, newly adapted stone villa of 170 sq.m. for sale in a small settlement near Svetvinčent. The ground floor consists of an entrance area, a large living room and kitchen, a covered terrace, one bedroom, a bathroom and a storage room.

We climb the internal stairs to the upper floor where there are three bedrooms, two bathrooms and two large covered terraces.

The interior is furnished with great care and love, and the combination of stone gives the house a special charm.