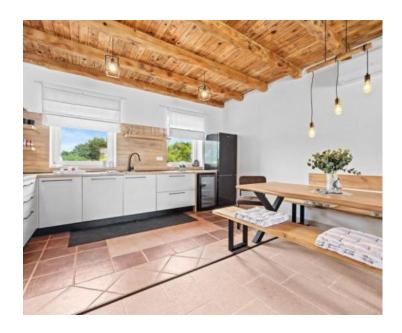

A beautiful, newly adapted stone villa of 170 sq.m. for sale in a small settlement near Svetvinčent. The ground floor consists of an entrance area, a large living room and kitchen, a covered terrace, one bedroom, a bathroom and a storage room.

We climb the internal stairs to the upper floor where there are three bedrooms, two bathrooms and two large covered terraces.

The interior is furnished with great care and love, and the combination of stone gives the house a special charm.