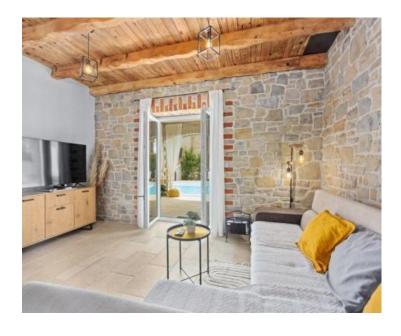

We climb the internal stairs to the upper floor where there are three bedrooms, two bathrooms and two large covered terraces.

The interior is furnished with great care and love, and the combination of stone gives the house a special charm.