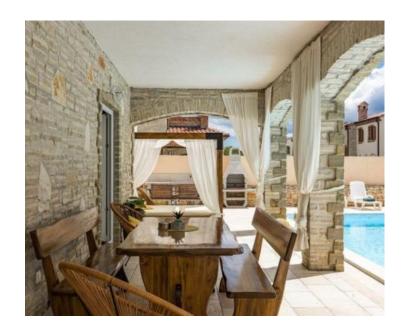

A beautiful, newly adapted stone villa of 170 sq.m. for sale in a small settlement near Svetvinčent. The ground floor consists of an entrance area, a large living room and kitchen, a covered terrace, one bedroom, a bathroom and a storage room.

On the 625 m2 garden there is a beautiful pool with salt water that has a healing effect on your skin. The children's part of the pool is 30 m2, with a water height of 40 cm, while the adult part is 40 m2 with a water height of 145 cm.