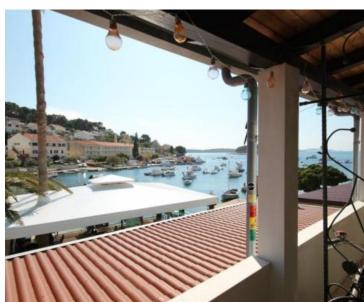

In the rugged embrace of Hvar, **on the very 1st line**, perched on the very edge of the sea, lies a capacious apartment, a sanctuary spanning 104.66 square meters, proudly occupying the second floor of a residential edifice.

Within arm's reach, a general store, a quaint bar, and a welcoming restaurant, among sundry other tourist havens, stand sentinel, promising a sojourn steeped in pleasant indulgence.

This abode tells its tale through a living space, two bedrooms, a connecting corridor, dual bathing chambers, a storeroom, and an expansive terrace, sprawling across 96.74 square meters. A secondary repository, gracing the mezzanine floor with an area of 15.84 square meters, completes this maritime haven.