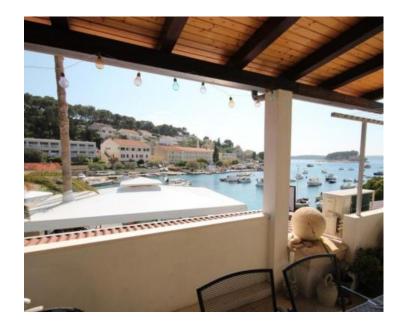

In the rugged embrace of Hvar, **on the very 1st line**, perched on the very edge of the sea, lies a capacious apartment, a sanctuary spanning 104.66 square meters, proudly occupying the second floor of a residential edifice.

Within arm's reach, a general store, a quaint bar, and a welcoming restaurant, among sundry other tourist havens, stand sentinel, promising a sojourn steeped in pleasant indulgence.

This abode tells its tale through a living space, two bedrooms, a connecting corridor, dual bathing chambers, a storeroom, and an expansive terrace, sprawling across 96.74 square meters. A secondary repository, gracing the mezzanine floor with an area of 15.84 square meters, completes this maritime haven.

In adherence to the exacting standards of leasehold abodes, a breath of renewal wafts through the apartment, beckoning the artistry of renovation. The prestigious locale, perched at the water's edge, whispers of untapped potential, a siren's call to the realm of tourist letting, promising an extraordinary yield.