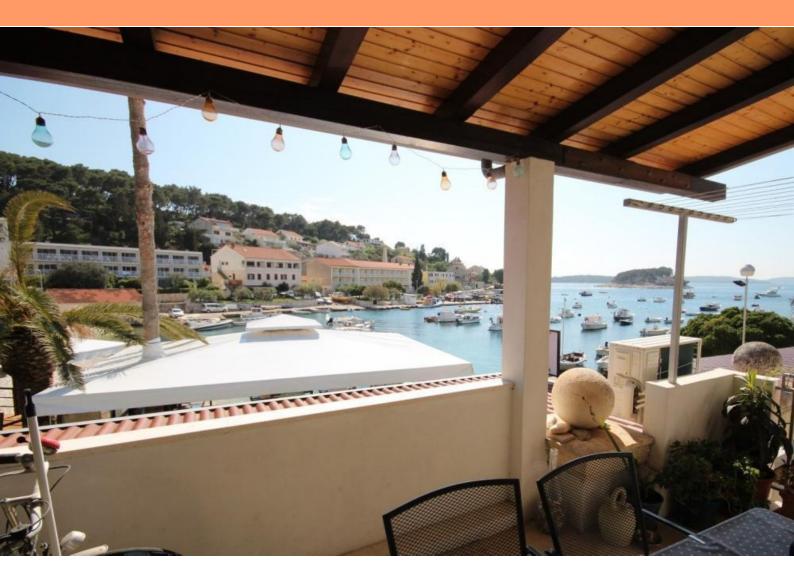

In the rugged embrace of Hvar, **on the very 1st line**, perched on the very edge of the sea, lies a capacious apartment, a sanctuary spanning 104.66 square meters, proudly occupying the second floor of a residential edifice.

Within arm's reach, a general store, a quaint bar, and a welcoming restaurant, among sundry other tourist havens, stand sentinel, promising a sojourn steeped in pleasant indulgence.

This abode tells its tale through a living space, two bedrooms, a connecting corridor, dual bathing chambers, a storeroom, and an expansive terrace, sprawling across 96.74 square meters. A secondary repository, gracing the mezzanine floor with an area of 15.84 square meters, completes this maritime haven.

In adherence to the exacting standards of leasehold abodes, a breath of renewal wafts through the apartment, beckoning the artistry of renovation. The prestigious locale, perched at the water's edge, whispers of untapped potential, a siren's call to the realm of tourist letting, promising an extraordinary yield.