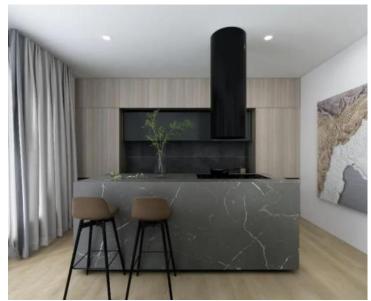

Both buildings in the project feature their private heated pool, adorned with high-quality mosaic, and the surroundings landscaped with greenery and illumination.

APARTMENT DETAILS: Apartment B2, nestled on the first floor of building "B," boasts a total living area of 136.92 m2. Within this square footage, the apartment comprises an entrance hallway delineating the private realm from the living space. The private sphere hosts three spacious bedrooms, each with its own bathroom. Additionally, there is an extra guest toilet and a laundry room. At the end of the hallway, a spacious and sunlit "open space" area unfolds, featuring a commodious living room, kitchen, and dining area. From the living area, access is granted to an external covered terrace.

#### ADDITIONAL APARTMENT DETAILS:

- All apartments will be furnished with top-notch equipment from renowned domestic and foreign manufacturers. They will also feature premium three-layer oak parquet and high-quality Italian ceramic tiles of larger dimensions.
- Underfloor heating is included in the price and will be installed in all rooms.
- The price also includes the installation of a heat pump for water heating regulation.
- Each bedroom and living space will be air-conditioned with high-quality air conditioners with inverters.

In the current construction phase, the buyer has the right to choose ceramic floors and influence certain design elements. The investor offers buyers the possibility to furnish and equip apartments, as shown in the pictures, with a pre-agreed additional payment.