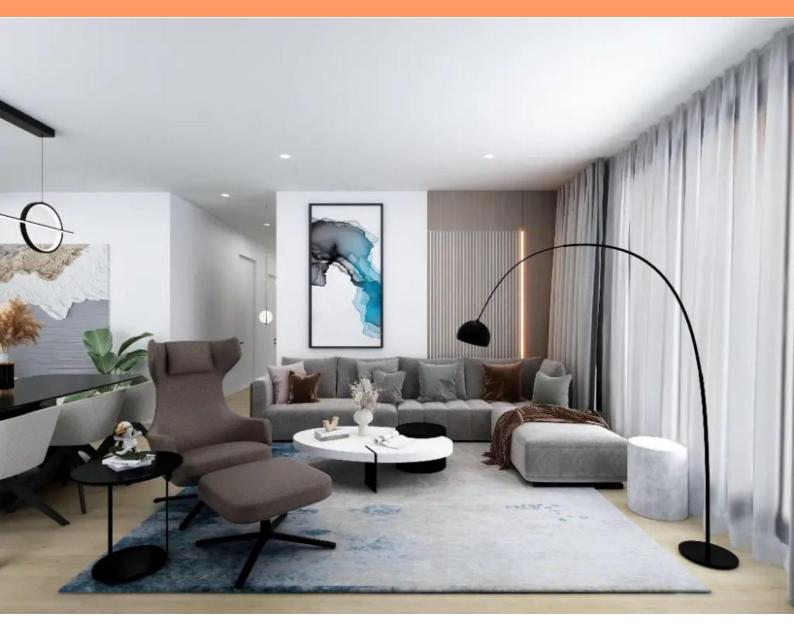

Both buildings in the project feature their private heated pool, adorned with high-quality mosaic, and the surroundings landscaped with greenery and illumination.

APARTMENT DETAILS: Apartment B2, nestled on the first floor of building "B," boasts a total living area of 136.92 m2. Within this square footage, the apartment comprises an entrance hallway delineating the private realm from the living space. The private sphere hosts three spacious bedrooms, each with its own bathroom. Additionally, there is an extra guest toilet and a laundry room. At the end of the hallway, a spacious and sunlit "open space" area unfolds, featuring a commodious living room, kitchen, and dining area. From the living area, access is granted to an external covered terrace.

#### ADDITIONAL APARTMENT DETAILS:

- All apartments will be furnished with top-notch equipment from renowned domestic and foreign manufacturers. They will also feature premium three-layer oak parquet and high-quality Italian ceramic tiles of larger dimensions.
- Underfloor heating is included in the price and will be installed in all rooms.
- The price also includes the installation of a heat pump for water heating regulation.
- Each bedroom and living space will be air-conditioned with high-quality air conditioners with inverters.

In the current construction phase, the buyer has the right to choose ceramic floors and influence certain design elements. The investor offers buyers the possibility to furnish and equip apartments, as shown in the pictures, with a pre-agreed additional payment.