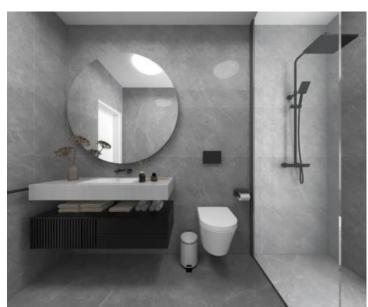

Both buildings in the project feature their private heated pool, adorned with high-quality mosaic, and the surroundings landscaped with greenery and illumination.

APARTMENT DETAILS: Apartment B2, nestled on the first floor of building "B," boasts a total living area of 136.92 m2. Within this square footage, the apartment comprises an entrance hallway delineating the private realm from the living space. The private sphere hosts three spacious bedrooms, each with its own bathroom. Additionally, there is an extra guest toilet and a laundry room. At the end of the hallway, a spacious and sunlit "open space" area unfolds, featuring a commodious living room, kitchen, and dining area. From the living area, access is granted to an external covered terrace.

#### ADDITIONAL APARTMENT DETAILS:

- All apartments will be furnished with top-notch equipment from renowned domestic and foreign manufacturers. They will also feature premium three-layer oak parquet and high-quality Italian ceramic tiles of larger dimensions.
- Underfloor heating is included in the price and will be installed in all rooms.
- The price also includes the installation of a heat pump for water heating regulation.
- Each bedroom and living space will be air-conditioned with high-quality air conditioners with inverters.

In the current construction phase, the buyer has the right to choose ceramic floors and influence certain design elements. The investor offers buyers the possibility to furnish and equip apartments, as shown in the pictures, with a pre-agreed additional payment.