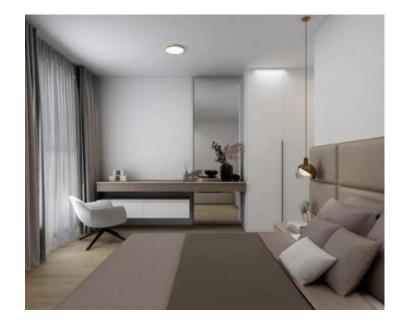

Both buildings in the project feature their private heated pool, adorned with high-quality mosaic, and the surroundings landscaped with greenery and illumination.

APARTMENT DETAILS: Apartment B2, nestled on the first floor of building "B," boasts a total living area of 136.92 m2. Within this square footage, the apartment comprises an entrance hallway delineating the private realm from the living space. The private sphere hosts three spacious bedrooms, each with its own bathroom. Additionally, there is an extra guest toilet and a laundry room. At the end of the hallway, a spacious and sunlit "open space" area unfolds, featuring a commodious living room, kitchen, and dining area. From the living area, access is granted to an external covered terrace.

#### ADDITIONAL APARTMENT DETAILS:

- All apartments will be furnished with top-notch equipment from renowned domestic and foreign manufacturers. They will also feature premium three-layer oak parquet and high-quality Italian ceramic tiles of larger dimensions.
- Underfloor heating is included in the price and will be installed in all rooms.
- The price also includes the installation of a heat pump for water heating regulation.
- Each bedroom and living space will be air-conditioned with high-quality air conditioners with inverters.

In the current construction phase, the buyer has the right to choose ceramic floors and influence certain design elements. The investor offers buyers the possibility to furnish and equip apartments, as shown in the pictures, with a pre-agreed additional payment.