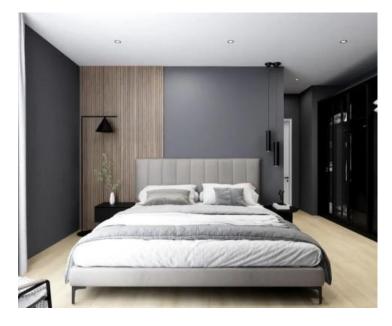

Both buildings in the project feature their private heated pool, adorned with high-quality mosaic, and the surroundings landscaped with greenery and illumination.

APARTMENT DETAILS: Apartment B2, nestled on the first floor of building "B," boasts a total living area of 136.92 m2. Within this square footage, the apartment comprises an entrance hallway delineating the private realm from the living space. The private sphere hosts three spacious bedrooms, each with its own bathroom. Additionally, there is an extra guest toilet and a laundry room. At the end of the hallway, a spacious and sunlit "open space" area unfolds, featuring a commodious living room, kitchen, and dining area. From the living area, access is granted to an external covered terrace.

#### ADDITIONAL APARTMENT DETAILS:

- All apartments will be furnished with top-notch equipment from renowned domestic and foreign manufacturers. They will also feature premium three-layer oak parquet and high-quality Italian ceramic tiles of larger dimensions.
- Underfloor heating is included in the price and will be installed in all rooms.
- The price also includes the installation of a heat pump for water heating regulation.
- Each bedroom and living space will be air-conditioned with high-quality air conditioners with inverters.

In the current construction phase, the buyer has the right to choose ceramic floors and influence certain design elements. The investor offers buyers the possibility to furnish and equip apartments, as shown in the pictures, with a pre-agreed additional payment.