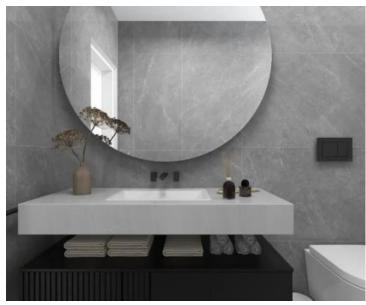

Both buildings in the project feature their private heated pool, adorned with high-quality mosaic, and the surroundings landscaped with greenery and illumination.

APARTMENT DETAILS: Apartment B2, nestled on the first floor of building "B," boasts a total living area of 136.92 m2. Within this square footage, the apartment comprises an entrance hallway delineating the private realm from the living space. The private sphere hosts three spacious bedrooms, each with its own bathroom. Additionally, there is an extra guest toilet and a laundry room. At the end of the hallway, a spacious and sunlit "open space" area unfolds, featuring a commodious living room, kitchen, and dining area. From the living area, access is granted to an external covered terrace.