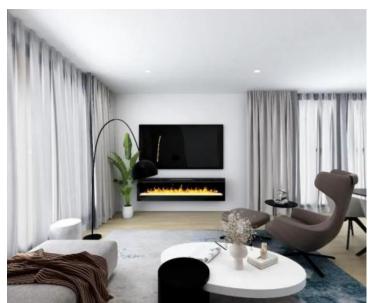

Both buildings in the project feature their private heated pool, adorned with high-quality mosaic, and the surroundings landscaped with greenery and illumination.

APARTMENT DETAILS: Apartment B2, nestled on the first floor of building "B," boasts a total living area of 136.92 m2. Within this square footage, the apartment comprises an entrance hallway delineating the private realm from the living space. The private sphere hosts three spacious bedrooms, each with its own bathroom. Additionally, there is an extra guest toilet and a laundry room. At the end of the hallway, a spacious and sunlit "open space" area unfolds, featuring a commodious living room, kitchen, and dining area. From the living area, access is granted to an external covered terrace.

In the current construction phase, the buyer has the right to choose ceramic floors and influence certain design elements. The investor offers buyers the possibility to furnish and equip apartments, as shown in the pictures, with a pre-agreed additional payment.