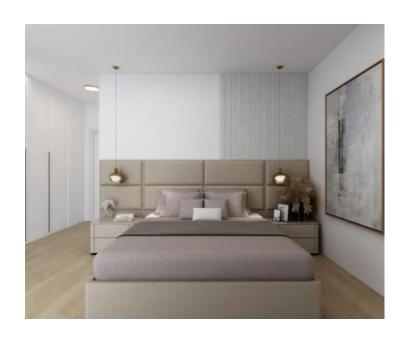

Both buildings in the project feature their private heated pool, adorned with high-quality mosaic, and the surroundings landscaped with greenery and illumination.

APARTMENT DETAILS: Apartment B2, nestled on the first floor of building "B," boasts a total living area of 136.92 m2. Within this square footage, the apartment comprises an entrance hallway delineating the private realm from the living space. The private sphere hosts three spacious bedrooms, each with its own bathroom. Additionally, there is an extra guest toilet and a laundry room. At the end of the hallway, a spacious and sunlit "open space" area unfolds, featuring a commodious living room, kitchen, and dining area. From the living area, access is granted to an external covered terrace.

#### ADDITIONAL APARTMENT DETAILS:

- All apartments will be furnished with top-notch equipment from renowned domestic and foreign manufacturers. They will also feature premium three-layer oak parquet and high-quality Italian ceramic tiles of larger dimensions.
- Underfloor heating is included in the price and will be installed in all rooms.
- The price also includes the installation of a heat pump for water heating regulation.
- Each bedroom and living space will be air-conditioned with high-quality air conditioners with inverters.

In the current construction phase, the buyer has the right to choose ceramic floors and influence certain design elements. The investor offers buyers the possibility to furnish and equip apartments, as shown in the pictures, with a pre-agreed additional payment.