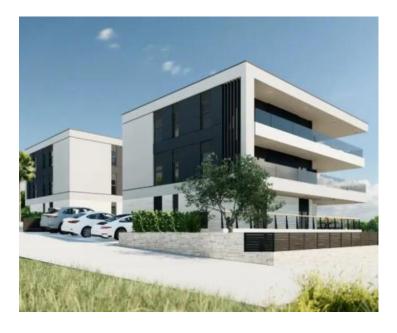

The project comprises two residential edifices, each housing three residential units, with each unit occupying its own floor within the building. Essentially, the structures form a singular volume, elevated ground floor + 2 floors, and one basement level for storage.