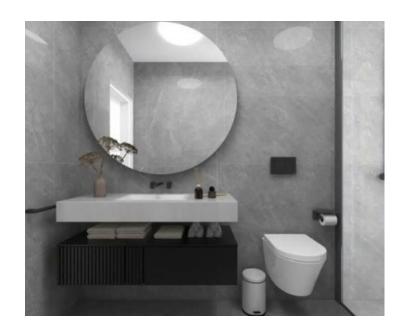

Both buildings in the project feature their private heated pool, adorned with high-quality mosaic, and the surroundings landscaped with greenery and illumination.

APARTMENT DETAILS: Apartment B2, nestled on the first floor of building "B," boasts a total living area of 136.92 m2. Within this square footage, the apartment comprises an entrance hallway delineating the private realm from the living space. The private sphere hosts three spacious bedrooms, each with its own bathroom. Additionally, there is an extra guest toilet and a laundry room. At the end of the hallway, a spacious and sunlit "open space" area unfolds, featuring a commodious living room, kitchen, and dining area. From the living area, access is granted to an external covered terrace.