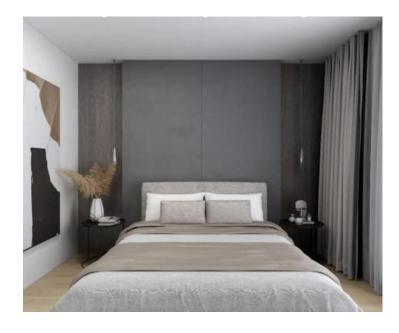

Both buildings in the project feature their private heated pool, adorned with high-quality mosaic, and the surroundings landscaped with greenery and illumination.

APARTMENT DETAILS: Apartment B2, nestled on the first floor of building "B," boasts a total living area of 136.92 m2. Within this square footage, the apartment comprises an entrance hallway delineating the private realm from the living space. The private sphere hosts three spacious bedrooms, each with its own bathroom. Additionally, there is an extra guest toilet and a laundry room. At the end of the hallway, a spacious and sunlit "open space" area unfolds, featuring a commodious living room, kitchen, and dining area. From the living area, access is granted to an external covered terrace.

#### ADDITIONAL APARTMENT DETAILS:

- All apartments will be furnished with top-notch equipment from renowned domestic and foreign manufacturers. They will also feature premium three-layer oak parquet and high-quality Italian ceramic tiles of larger dimensions.
- Underfloor heating is included in the price and will be installed in all rooms.
- The price also includes the installation of a heat pump for water heating regulation.
- Each bedroom and living space will be air-conditioned with high-quality air conditioners with inverters.