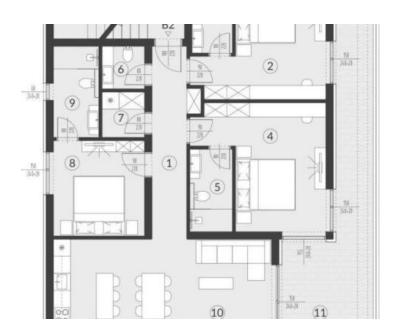

Both buildings in the project feature their private heated pool, adorned with high-quality mosaic, and the surroundings landscaped with greenery and illumination.

APARTMENT DETAILS: Apartment B2, nestled on the first floor of building "B," boasts a total living area of 136.92 m2. Within this square footage, the apartment comprises an entrance hallway delineating the private realm from the living space. The private sphere hosts three spacious bedrooms, each with its own bathroom. Additionally, there is an extra guest toilet and a laundry room. At the end of the hallway, a spacious and sunlit "open space" area unfolds, featuring a commodious living room, kitchen, and dining area. From the living area, access is granted to an external covered terrace.

The apartment comes with one external parking space, one parking space in the garage, and a storage room.