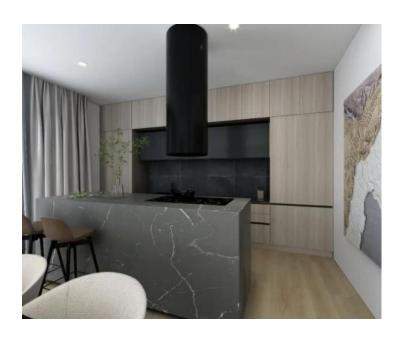

Both buildings in the project feature their private heated pool, adorned with high-quality mosaic, and the surroundings landscaped with greenery and illumination.

APARTMENT DETAILS: Apartment B2, nestled on the first floor of building "B," boasts a total living area of 136.92 m2. Within this square footage, the apartment comprises an entrance hallway delineating the private realm from the living space. The private sphere hosts three spacious bedrooms, each with its own bathroom. Additionally, there is an extra guest toilet and a laundry room. At the end of the hallway, a spacious and sunlit "open space" area unfolds, featuring a commodious living room, kitchen, and dining area. From the living area, access is granted to an external covered terrace.

#### ADDITIONAL APARTMENT DETAILS:

- All apartments will be furnished with top-notch equipment from renowned domestic and foreign manufacturers. They will also feature premium three-layer oak parquet and high-quality Italian ceramic tiles of larger dimensions.
- Underfloor heating is included in the price and will be installed in all rooms.
- The price also includes the installation of a heat pump for water heating regulation.
- Each bedroom and living space will be air-conditioned with high-quality air conditioners with inverters.

In the current construction phase, the buyer has the right to choose ceramic floors and influence certain design elements. The investor offers buyers the possibility to furnish and equip apartments, as shown in the pictures, with a pre-agreed additional payment.