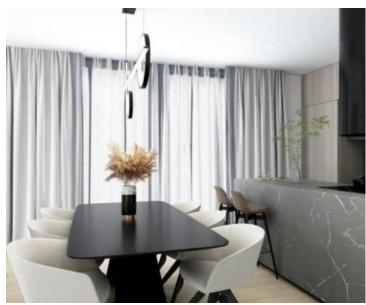

Both buildings in the project feature their private heated pool, adorned with high-quality mosaic, and the surroundings landscaped with greenery and illumination.

APARTMENT DETAILS: Apartment B2, nestled on the first floor of building "B," boasts a total living area of 136.92 m2. Within this square footage, the apartment comprises an entrance hallway delineating the private realm from the living space. The private sphere hosts three spacious bedrooms, each with its own bathroom. Additionally, there is an extra guest toilet and a laundry room. At the end of the hallway, a spacious and sunlit "open space" area unfolds, featuring a commodious living room, kitchen, and dining area. From the living area, access is granted to an external covered terrace.

#### ADDITIONAL APARTMENT DETAILS:

- All apartments will be furnished with top-notch equipment from renowned domestic and foreign manufacturers. They will also feature premium three-layer oak parquet and high-quality Italian ceramic tiles of larger dimensions.
- Underfloor heating is included in the price and will be installed in all rooms.
- The price also includes the installation of a heat pump for water heating regulation.
- Each bedroom and living space will be air-conditioned with high-quality air conditioners with inverters.

In the current construction phase, the buyer has the right to choose ceramic floors and influence certain design elements. The investor offers buyers the possibility to furnish and equip apartments, as shown in the pictures, with a pre-agreed additional payment.