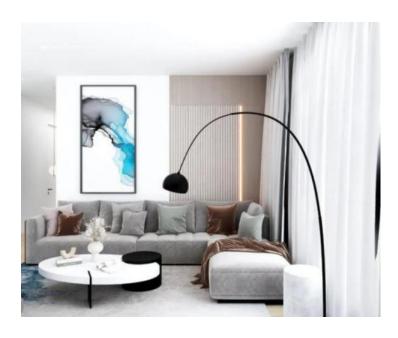

Both buildings in the project feature their private heated pool, adorned with high-quality mosaic, and the surroundings landscaped with greenery and illumination.

APARTMENT DETAILS: Apartment B2, nestled on the first floor of building "B," boasts a total living area of 136.92 m2. Within this square footage, the apartment comprises an entrance hallway delineating the private realm from the living space. The private sphere hosts three spacious bedrooms, each with its own bathroom. Additionally, there is an extra guest toilet and a laundry room. At the end of the hallway, a spacious and sunlit "open space" area unfolds, featuring a commodious living room, kitchen, and dining area. From the living area, access is granted to an external covered terrace.

In the current construction phase, the buyer has the right to choose ceramic floors and influence certain design elements. The investor offers buyers the possibility to furnish and equip apartments, as shown in the pictures, with a pre-agreed additional payment.