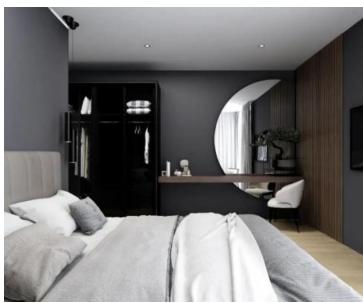

Both buildings in the project feature their private heated pool, adorned with high-quality mosaic, and the surroundings landscaped with greenery and illumination.

APARTMENT DETAILS: Apartment B2, nestled on the first floor of building "B," boasts a total living area of 136.92 m2. Within this square footage, the apartment comprises an entrance hallway delineating the private realm from the living space. The private sphere hosts three spacious bedrooms, each with its own bathroom. Additionally, there is an extra guest toilet and a laundry room. At the end of the hallway, a spacious and sunlit "open space" area unfolds, featuring a commodious living room, kitchen, and dining area. From the living area, access is granted to an external covered terrace.

#### ADDITIONAL APARTMENT DETAILS:

- All apartments will be furnished with top-notch equipment from renowned domestic and foreign manufacturers. They will also feature premium three-layer oak parquet and high-quality Italian ceramic tiles of larger dimensions.
- Underfloor heating is included in the price and will be installed in all rooms.
- The price also includes the installation of a heat pump for water heating regulation.
- Each bedroom and living space will be air-conditioned with high-quality air conditioners with inverters.

In the current construction phase, the buyer has the right to choose ceramic floors and influence certain design elements. The investor offers buyers the possibility to furnish and equip apartments, as shown in the pictures, with a pre-agreed additional payment.