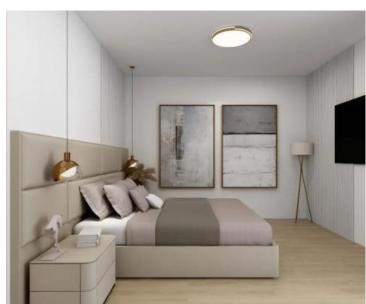

Both buildings in the project feature their private heated pool, adorned with high-quality mosaic, and the surroundings landscaped with greenery and illumination.

APARTMENT DETAILS: Apartment B2, nestled on the first floor of building "B," boasts a total living area of 136.92 m2. Within this square footage, the apartment comprises an entrance hallway delineating the private realm from the living space. The private sphere hosts three spacious bedrooms, each with its own bathroom. Additionally, there is an extra guest toilet and a laundry room. At the end of the hallway, a spacious and sunlit "open space" area unfolds, featuring a commodious living room, kitchen, and dining area. From the living area, access is granted to an external covered terrace.

#### ADDITIONAL APARTMENT DETAILS:

- All apartments will be furnished with top-notch equipment from renowned domestic and foreign manufacturers. They will also feature premium three-layer oak parquet and high-quality Italian ceramic tiles of larger dimensions.
- Underfloor heating is included in the price and will be installed in all rooms.
- The price also includes the installation of a heat pump for water heating regulation.
- Each bedroom and living space will be air-conditioned with high-quality air conditioners with inverters.