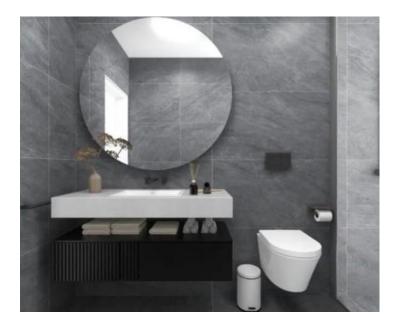

Both buildings in the project feature their private heated pool, adorned with high-quality mosaic, and the surroundings landscaped with greenery and illumination.

APARTMENT DETAILS: Apartment B2, nestled on the first floor of building "B," boasts a total living area of 136.92 m2. Within this square footage, the apartment comprises an entrance hallway delineating the private realm from the living space. The private sphere hosts three spacious bedrooms, each with its own bathroom. Additionally, there is an extra guest toilet and a laundry room. At the end of the hallway, a spacious and sunlit "open space" area unfolds, featuring a commodious living room, kitchen, and dining area. From the living area, access is granted to an external covered terrace.

#### ADDITIONAL APARTMENT DETAILS:

- All apartments will be furnished with top-notch equipment from renowned domestic and foreign manufacturers. They will also feature premium three-layer oak parquet and high-quality Italian ceramic tiles of larger dimensions.
- Underfloor heating is included in the price and will be installed in all rooms.
- The price also includes the installation of a heat pump for water heating regulation.
- Each bedroom and living space will be air-conditioned with high-quality air conditioners with inverters.

In the current construction phase, the buyer has the right to choose ceramic floors and influence certain design elements. The investor offers buyers the possibility to furnish and equip apartments, as shown in the pictures, with a pre-agreed additional payment.