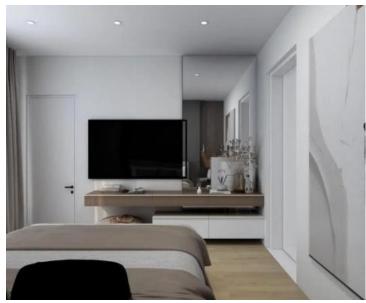

Both buildings in the project feature their private heated pool, adorned with high-quality mosaic, and the surroundings landscaped with greenery and illumination.

APARTMENT DETAILS: Apartment B2, nestled on the first floor of building "B," boasts a total living area of 136.92 m2. Within this square footage, the apartment comprises an entrance hallway delineating the private realm from the living space. The private sphere hosts three spacious bedrooms, each with its own bathroom. Additionally, there is an extra guest toilet and a laundry room. At the end of the hallway, a spacious and sunlit "open space" area unfolds, featuring a commodious living room, kitchen, and dining area. From the living area, access is granted to an external covered terrace.

#### ADDITIONAL APARTMENT DETAILS:

- All apartments will be furnished with top-notch equipment from renowned domestic and foreign manufacturers. They will also feature premium three-layer oak parquet and high-quality Italian ceramic tiles of larger dimensions.
- Underfloor heating is included in the price and will be installed in all rooms.
- The price also includes the installation of a heat pump for water heating regulation.
- Each bedroom and living space will be air-conditioned with high-quality air conditioners with inverters.

In the current construction phase, the buyer has the right to choose ceramic floors and influence certain design elements. The investor offers buyers the possibility to furnish and equip apartments, as shown in the pictures, with a pre-agreed additional payment.