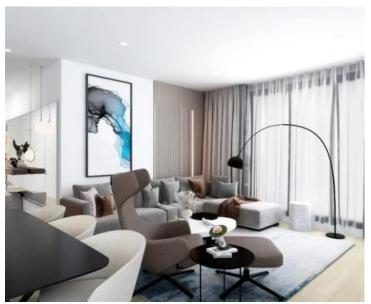

Both buildings in the project feature their private heated pool, adorned with high-quality mosaic, and the surroundings landscaped with greenery and illumination.

APARTMENT DETAILS: Apartment B2, nestled on the first floor of building "B," boasts a total living area of 136.92 m2. Within this square footage, the apartment comprises an entrance hallway delineating the private realm from the living space. The private sphere hosts three spacious bedrooms, each with its own bathroom. Additionally, there is an extra guest toilet and a laundry room. At the end of the hallway, a spacious and sunlit "open space" area unfolds, featuring a commodious living room, kitchen, and dining area. From the living area, access is granted to an external covered terrace.

In the current construction phase, the buyer has the right to choose ceramic floors and influence certain design elements. The investor offers buyers the possibility to furnish and equip apartments, as shown in the pictures, with a pre-agreed additional payment.