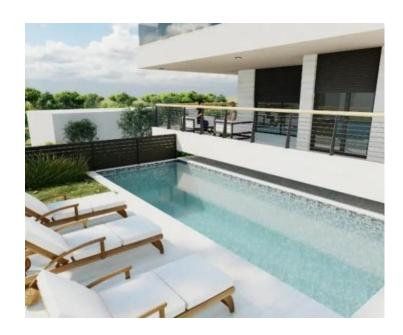

Both buildings in the project feature their private heated pool, adorned with high-quality mosaic, and the surroundings landscaped with greenery and illumination.

APARTMENT DETAILS: Apartment B2, nestled on the first floor of building "B," boasts a total living area of 136.92 m2. Within this square footage, the apartment comprises an entrance hallway delineating the private realm from the living space. The private sphere hosts three spacious bedrooms, each with its own bathroom. Additionally, there is an extra guest toilet and a laundry room. At the end of the hallway, a spacious and sunlit "open space" area unfolds, featuring a commodious living room, kitchen, and dining area. From the living area, access is granted to an external covered terrace.