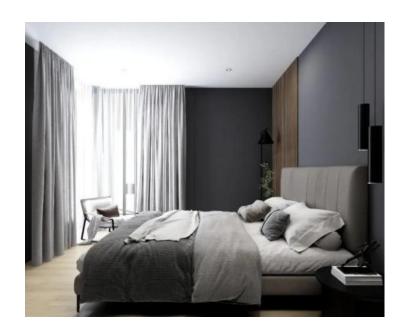

Both buildings in the project feature their private heated pool, adorned with high-quality mosaic, and the surroundings landscaped with greenery and illumination.

APARTMENT DETAILS: Apartment B2, nestled on the first floor of building "B," boasts a total living area of 136.92 m2. Within this square footage, the apartment comprises an entrance hallway delineating the private realm from the living space. The private sphere hosts three spacious bedrooms, each with its own bathroom. Additionally, there is an extra guest toilet and a laundry room. At the end of the hallway, a spacious and sunlit "open space" area unfolds, featuring a commodious living room, kitchen, and dining area. From the living area, access is granted to an external covered terrace.

#### ADDITIONAL APARTMENT DETAILS:

- All apartments will be furnished with top-notch equipment from renowned domestic and foreign manufacturers. They will also feature premium three-layer oak parquet and high-quality Italian ceramic tiles of larger dimensions.
- Underfloor heating is included in the price and will be installed in all rooms.
- The price also includes the installation of a heat pump for water heating regulation.
- Each bedroom and living space will be air-conditioned with high-quality air conditioners with inverters.

In the current construction phase, the buyer has the right to choose ceramic floors and influence certain design elements. The investor offers buyers the possibility to furnish and equip apartments, as shown in the pictures, with a pre-agreed additional payment.