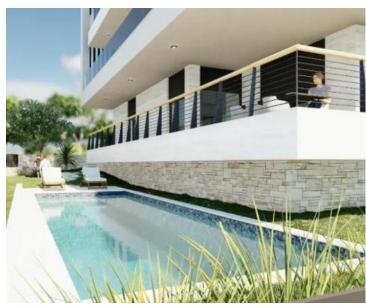

Both buildings in the project feature their private heated pool, adorned with high-quality mosaic, and the surroundings landscaped with greenery and illumination.

APARTMENT DETAILS: Apartment B2, nestled on the first floor of building "B," boasts a total living area of 136.92 m2. Within this square footage, the apartment comprises an entrance hallway delineating the private realm from the living space. The private sphere hosts three spacious bedrooms, each with its own bathroom. Additionally, there is an extra guest toilet and a laundry room. At the end of the hallway, a spacious and sunlit "open space" area unfolds, featuring a commodious living room, kitchen, and dining area. From the living area, access is granted to an external covered terrace.