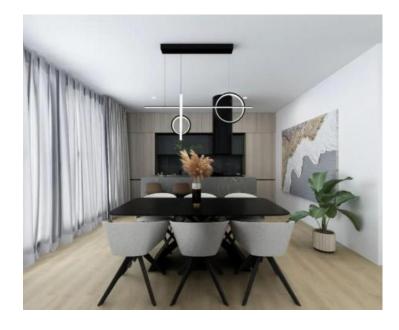

Both buildings in the project feature their private heated pool, adorned with high-quality mosaic, and the surroundings landscaped with greenery and illumination.

APARTMENT DETAILS: Apartment B2, nestled on the first floor of building "B," boasts a total living area of 136.92 m2. Within this square footage, the apartment comprises an entrance hallway delineating the private realm from the living space. The private sphere hosts three spacious bedrooms, each with its own bathroom. Additionally, there is an extra guest toilet and a laundry room. At the end of the hallway, a spacious and sunlit "open space" area unfolds, featuring a commodious living room, kitchen, and dining area. From the living area, access is granted to an external covered terrace.

In the current construction phase, the buyer has the right to choose ceramic floors and influence certain design elements. The investor offers buyers the possibility to furnish and equip apartments, as shown in the pictures, with a pre-agreed additional payment.