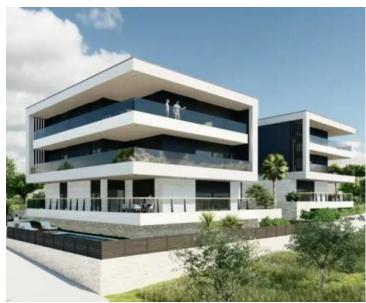

The project comprises two residential edifices, each housing three residential units, with each unit occupying its own floor within the building. Essentially, the structures form a singular volume, elevated ground floor + 2 floors, and one basement level for storage.

Both buildings in the project feature their private heated pool, adorned with high-quality mosaic, and the surroundings landscaped with greenery and illumination.

APARTMENT DETAILS: Apartment B2, nestled on the first floor of building "B," boasts a total living area of 136.92 m2. Within this square footage, the apartment comprises an entrance hallway delineating the private realm from the living space. The private sphere hosts three spacious bedrooms, each with its own bathroom. Additionally, there is an extra guest toilet and a laundry room. At the end of the hallway, a spacious and sunlit "open space" area unfolds, featuring a commodious living room, kitchen, and dining area. From the living area, access is granted to an external covered terrace.