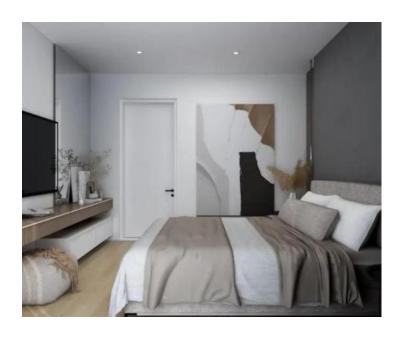

Both buildings in the project feature their private heated pool, adorned with high-quality mosaic, and the surroundings landscaped with greenery and illumination.

APARTMENT DETAILS: Apartment B2, nestled on the first floor of building "B," boasts a total living area of 136.92 m2. Within this square footage, the apartment comprises an entrance hallway delineating the private realm from the living space. The private sphere hosts three spacious bedrooms, each with its own bathroom. Additionally, there is an extra guest toilet and a laundry room. At the end of the hallway, a spacious and sunlit "open space" area unfolds, featuring a commodious living room, kitchen, and dining area. From the living area, access is granted to an external covered terrace.

#### ADDITIONAL APARTMENT DETAILS:

- All apartments will be furnished with top-notch equipment from renowned domestic and foreign manufacturers. They will also feature premium three-layer oak parquet and high-quality Italian ceramic tiles of larger dimensions.
- Underfloor heating is included in the price and will be installed in all rooms.
- The price also includes the installation of a heat pump for water heating regulation.
- Each bedroom and living space will be air-conditioned with high-quality air conditioners with inverters.

In the current construction phase, the buyer has the right to choose ceramic floors and influence certain design elements. The investor offers buyers the possibility to furnish and equip apartments, as shown in the pictures, with a pre-agreed additional payment.