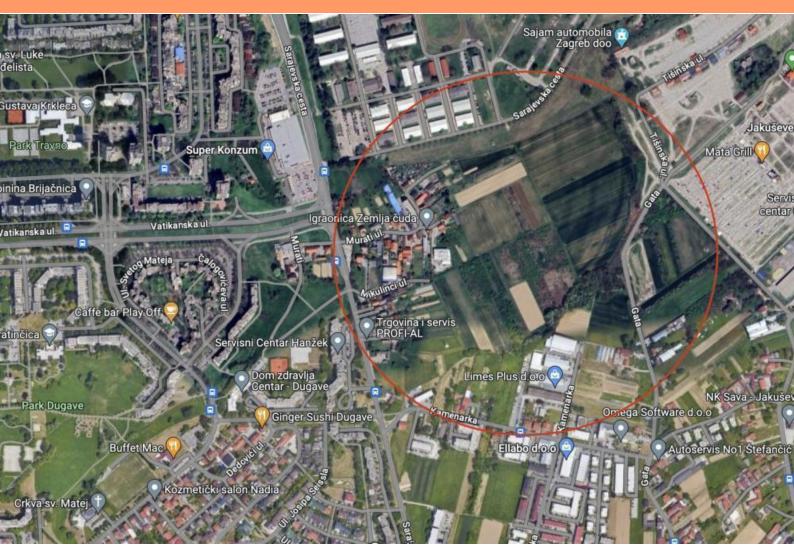

## Land plot Jakuševec, Zagreb and Slavonija

| Ref        | RE-S-454485          |
|------------|----------------------|
| Туре       | Land plot            |
| Region     | Zagreb and Slavonija |
| Location   | Jakuševec            |
| Front line | No                   |
| Sea view   | No                   |
| Floorspace | 0 sqm                |
| Plot size  | 30103 sqm            |
| Price      | € 4 965 000          |
|            |                      |

Tel: +385 91 357 3071 Viber, Whatsapp info@adrionika.com www.adrionika.com

New Zagreb East, Jakuševec, attractive building plot 30,103 m2 in K1 zone. Urban rules 2.1. , built-up ratio 50%, cinema above ground 1.2.

On the land, it is possible to build a business building with a total area of 36,000 BRP on two floors (18,000 BRP per floor). The land has a regular shape. All infrastructure is located next to the land.