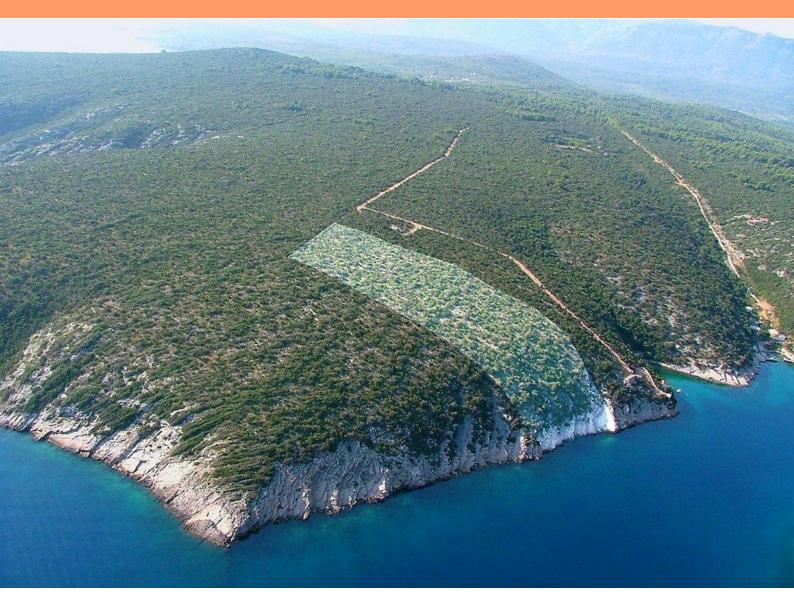

Ref RE-LB-TRG026
Type Land plot

**Region** Dalmatia > Island Hvar

LocationHvarFront lineYesSea viewYesDistance to sea2 m

Plot size 18500 sqm

**Price** Price upon request

This expansive 18,500 square meter terrain of agricultural land enjoys a coveted position as the **first row by the sea**, gracing a picturesque bay on the north side of Hvar Island.

Accessible by car via a broad gravel road, it is conveniently situated in close proximity to water and electricity sources.

With 200 meters of coastline at your disposal, there is also the enticing option of acquiring an additional 15,000 square meters of land adjoining this land plot.