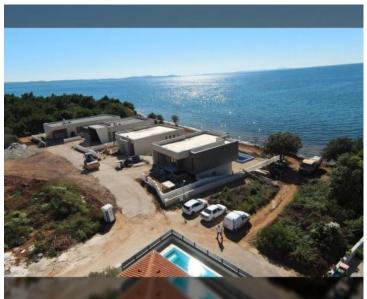

### Awesome contemporary villa on the 1st line to the sea!

In the picturesque village near Nin, nestled within the enchanting Dalmatian landscape, just a stone's throw from the historic city of Zadar, a modern and elegant villa is rising beside the pristine beach.

Among the accolades of Nin is the claim to Croatia's longest beach, the famous Kraljičina Beach, also known as the Queen's Beach.

This exquisite villa boasts a spacious living area of 264 square meters, thoughtfully distributed across two levels, all set within the generous embrace of a 590-square-meter plot of land.