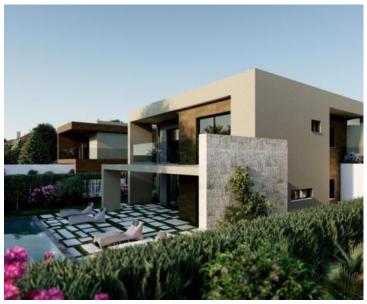

### Awesome contemporary villa on the 1st line to the sea!

In the picturesque village near Nin, nestled within the enchanting Dalmatian landscape, just a stone's throw from the historic city of Zadar, a modern and elegant villa is rising beside the pristine beach.

Among the accolades of Nin is the claim to Croatia's longest beach, the famous Kraljičina Beach, also known as the Queen's Beach.

This exquisite villa boasts a spacious living area of 264 square meters, thoughtfully distributed across two levels, all set within the generous embrace of a 590-square-meter plot of land.

Upon the ground floor of this villa, you'll discover a seamless blend of living spaces, utility rooms, a capacious two-car garage, a sun-drenched sunbathing area, a heated swimming pool, and an array of facilities to enhance your daily life.

Venturing to the upper floor, you'll find four meticulously appointed bedrooms, each graced with its private ensuite bathroom. These bedrooms offer access to a sweeping balcony, offering captivating views of the tranquil sea.