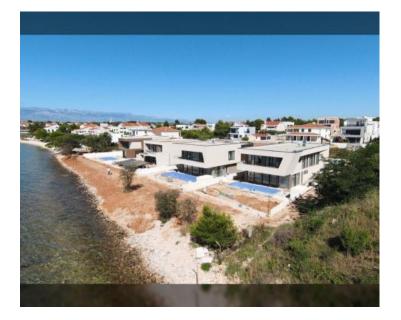

### Awesome contemporary villa on the 1st line to the sea!

In the picturesque village near Nin, nestled within the enchanting Dalmatian landscape, just a stone's throw from the historic city of Zadar, a modern and elegant villa is rising beside the pristine beach.

Among the accolades of Nin is the claim to Croatia's longest beach, the famous Kraljičina Beach, also known as the Queen's Beach.

This exquisite villa boasts a spacious living area of 264 square meters, thoughtfully distributed across two levels, all set within the generous embrace of a 590-square-meter plot of land.

Upon the ground floor of this villa, you'll discover a seamless blend of living spaces, utility rooms, a capacious two-car garage, a sun-drenched sunbathing area, a heated swimming pool, and an array of facilities to enhance your daily life.

Venturing to the upper floor, you'll find four meticulously appointed bedrooms, each graced with its private ensuite bathroom. These bedrooms offer access to a sweeping balcony, offering captivating views of the tranquil sea.