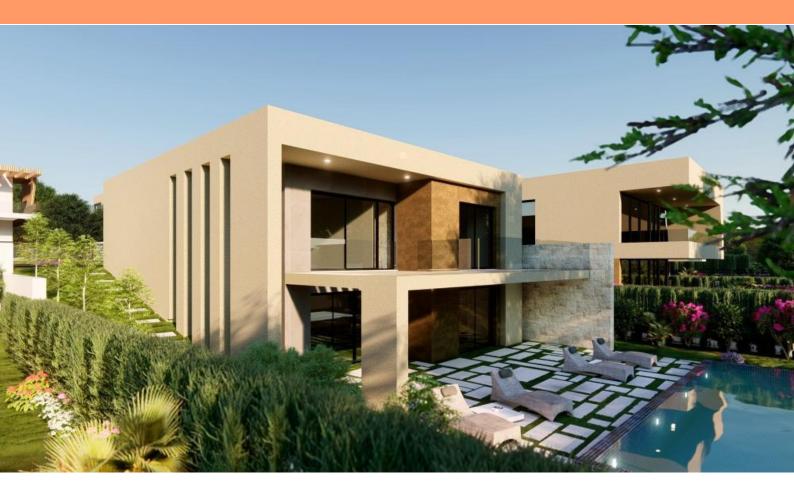

### Awesome contemporary villa on the 1st line to the sea!

In the picturesque village near Nin, nestled within the enchanting Dalmatian landscape, just a stone's throw from the historic city of Zadar, a modern and elegant villa is rising beside the pristine beach.

Among the accolades of Nin is the claim to Croatia's longest beach, the famous Kraljičina Beach, also known as the Queen's Beach.

This exquisite villa boasts a spacious living area of 264 square meters, thoughtfully distributed across two levels, all set within the generous embrace of a 590-square-meter plot of land.

Upon the ground floor of this villa, you'll discover a seamless blend of living spaces, utility rooms, a capacious two-car garage, a sun-drenched sunbathing area, a heated swimming pool, and an array of facilities to enhance your daily life.

Venturing to the upper floor, you'll find four meticulously appointed bedrooms, each graced with its private ensuite bathroom. These bedrooms offer access to a sweeping balcony, offering captivating views of the tranquil sea.