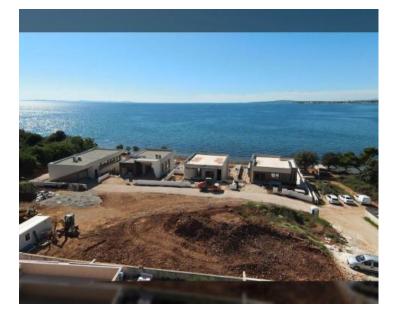

### Awesome contemporary villa on the 1st line to the sea!

In the picturesque village near Nin, nestled within the enchanting Dalmatian landscape, just a stone's throw from the historic city of Zadar, a modern and elegant villa is rising beside the pristine beach.

Among the accolades of Nin is the claim to Croatia's longest beach, the famous Kraljičina Beach, also known as the Queen's Beach.

This exquisite villa boasts a spacious living area of 264 square meters, thoughtfully distributed across two levels, all set within the generous embrace of a 590-square-meter plot of land.