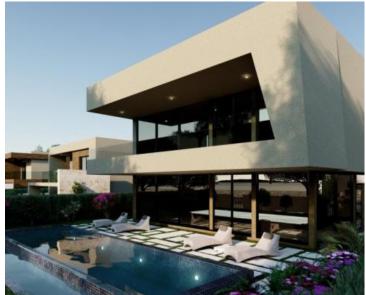

### Awesome contemporary villa on the 1st line to the sea!

In the picturesque village near Nin, nestled within the enchanting Dalmatian landscape, just a stone's throw from the historic city of Zadar, a modern and elegant villa is rising beside the pristine beach.

Among the accolades of Nin is the claim to Croatia's longest beach, the famous Kraljičina Beach, also known as the Queen's Beach.

This exquisite villa boasts a spacious living area of 264 square meters, thoughtfully distributed across two levels, all set within the generous embrace of a 590-square-meter plot of land.

Upon the ground floor of this villa, you'll discover a seamless blend of living spaces, utility rooms, a capacious two-car garage, a sun-drenched sunbathing area, a heated swimming pool, and an array of facilities to enhance your daily life.

Venturing to the upper floor, you'll find four meticulously appointed bedrooms, each graced with its private ensuite bathroom. These bedrooms offer access to a sweeping balcony, offering captivating views of the tranquil sea.