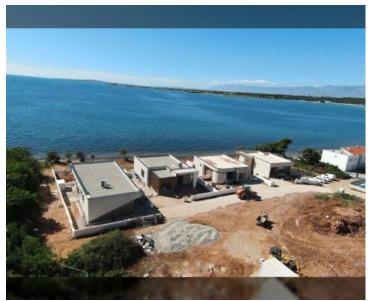

### Awesome contemporary villa on the 1st line to the sea!

In the picturesque village near Nin, nestled within the enchanting Dalmatian landscape, just a stone's throw from the historic city of Zadar, a modern and elegant villa is rising beside the pristine beach.

Among the accolades of Nin is the claim to Croatia's longest beach, the famous Kraljičina Beach, also known as the Queen's Beach.

This exquisite villa boasts a spacious living area of 264 square meters, thoughtfully distributed across two levels, all set within the generous embrace of a 590-square-meter plot of land.