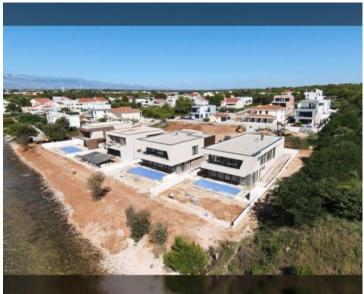

### Awesome contemporary villa on the 1st line to the sea!

In the picturesque village near Nin, nestled within the enchanting Dalmatian landscape, just a stone's throw from the historic city of Zadar, a modern and elegant villa is rising beside the pristine beach.

Among the accolades of Nin is the claim to Croatia's longest beach, the famous Kraljičina Beach, also known as the Queen's Beach.

This exquisite villa boasts a spacious living area of 264 square meters, thoughtfully distributed across two levels, all set within the generous embrace of a 590-square-meter plot of land.