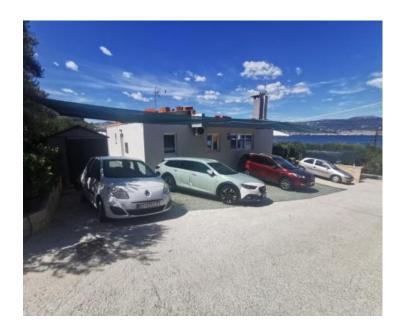

The property features a beautifully landscaped garden with an outdoor grill and ample parking space for up to seven vehicles. Additionally, there is an additional prefabricated house on the premises.

For added security, the yard is equipped with an UltraHD camera surveillance system. Furthermore, the owners have obtained a building permit, providing the possibility to expand the property by adding another floor.