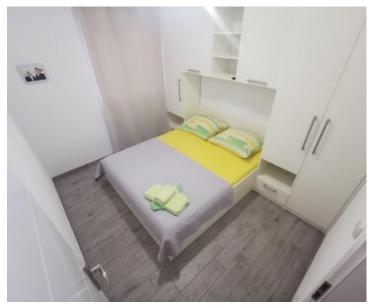

This spacious dwelling encompasses 160 square meters of living space, situated on a generous 385-square-meter plot of land.

The property includes a two-bedroom apartment, a one-bedroom apartment with an indoor fireplace, and a 30-square-meter studio apartment located in the basement.

All apartments are thoughtfully equipped with underfloor heating, air conditioning, dishwashers, washing machines, and televisions in every room, ensuring a comfortable and convenient living experience.