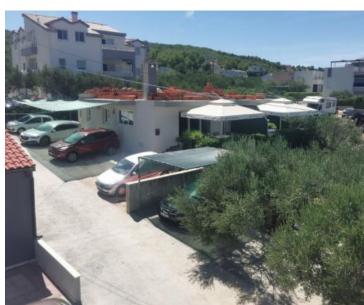

This spacious dwelling encompasses 160 square meters of living space, situated on a generous 385-square-meter plot of land.

The property includes a two-bedroom apartment, a one-bedroom apartment with an indoor fireplace, and a 30-square-meter studio apartment located in the basement.

The property features a beautifully landscaped garden with an outdoor grill and ample parking space for up to seven vehicles. Additionally, there is an additional prefabricated house on the premises.

For added security, the yard is equipped with an UltraHD camera surveillance system. Furthermore, the owners have obtained a building permit, providing the possibility to expand the property by adding another floor.