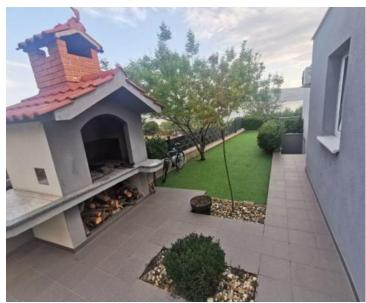

The property features a beautifully landscaped garden with an outdoor grill and ample parking space for up to seven vehicles. Additionally, there is an additional prefabricated house on the premises.

For added security, the yard is equipped with an UltraHD camera surveillance system. Furthermore, the owners have obtained a building permit, providing the possibility to expand the property by adding another floor.