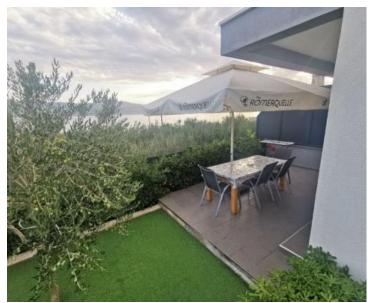

The property features a beautifully landscaped garden with an outdoor grill and ample parking space for up to seven vehicles. Additionally, there is an additional prefabricated house on the premises.

For added security, the yard is equipped with an UltraHD camera surveillance system. Furthermore, the owners have obtained a building permit, providing the possibility to expand the property by adding another floor.