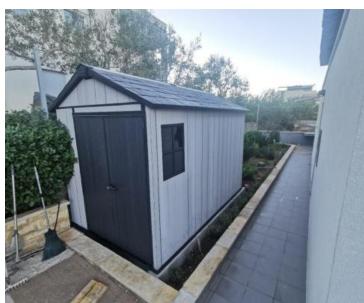

The property features a beautifully landscaped garden with an outdoor grill and ample parking space for up to seven vehicles. Additionally, there is an additional prefabricated house on the premises.

For added security, the yard is equipped with an UltraHD camera surveillance system. Furthermore, the owners have obtained a building permit, providing the possibility to expand the property by adding another floor.