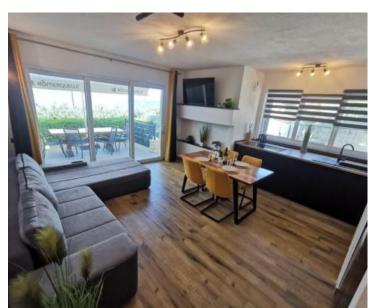

This spacious dwelling encompasses 160 square meters of living space, situated on a generous 385-square-meter plot of land.

The property includes a two-bedroom apartment, a one-bedroom apartment with an indoor fireplace, and a 30-square-meter studio apartment located in the basement.

All apartments are thoughtfully equipped with underfloor heating, air conditioning, dishwashers, washing machines, and televisions in every room, ensuring a comfortable and convenient living experience.