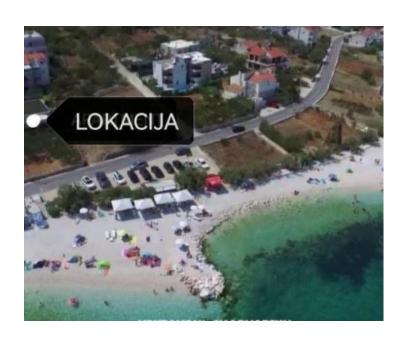

House on Ciovo peninsula only 15 meters from the sea and beach!

Nestled in the heart of the picturesque fishing village of Slatine on the island of Čiovo, this ground floor property offers an exceptional location just 15 meters away from a pristine beach and crystal-clear sea.