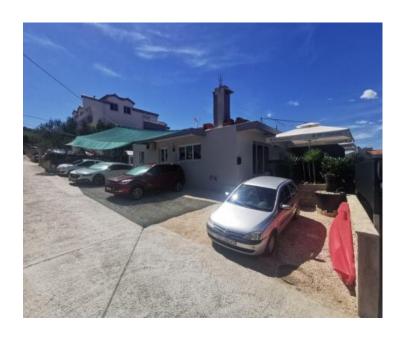

The property features a beautifully landscaped garden with an outdoor grill and ample parking space for up to seven vehicles. Additionally, there is an additional prefabricated house on the premises.

For added security, the yard is equipped with an UltraHD camera surveillance system. Furthermore, the owners have obtained a building permit, providing the possibility to expand the property by adding another floor.