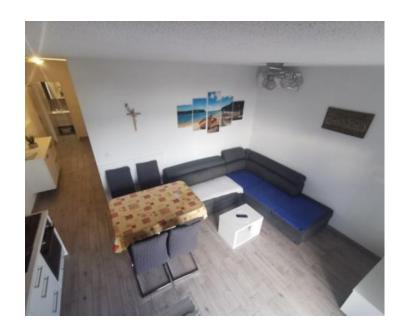

This spacious dwelling encompasses 160 square meters of living space, situated on a generous 385-square-meter plot of land.

The property includes a two-bedroom apartment, a one-bedroom apartment with an indoor fireplace, and a 30-square-meter studio apartment located in the basement.

All apartments are thoughtfully equipped with underfloor heating, air conditioning, dishwashers, washing machines, and televisions in every room, ensuring a comfortable and convenient living experience.