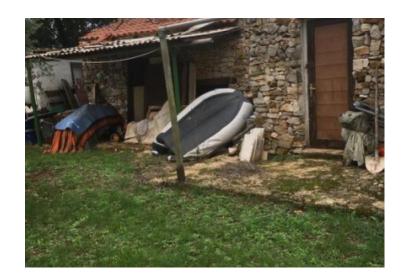

## Land plot Rovinj, Istria

Land plot in Rovini cca. 1 km from the sea, with the two objects.

The area of the property is 2263 m2 and is triangular in shape. The first object has an area of 22 m2 and the second has an area of 26 m2.