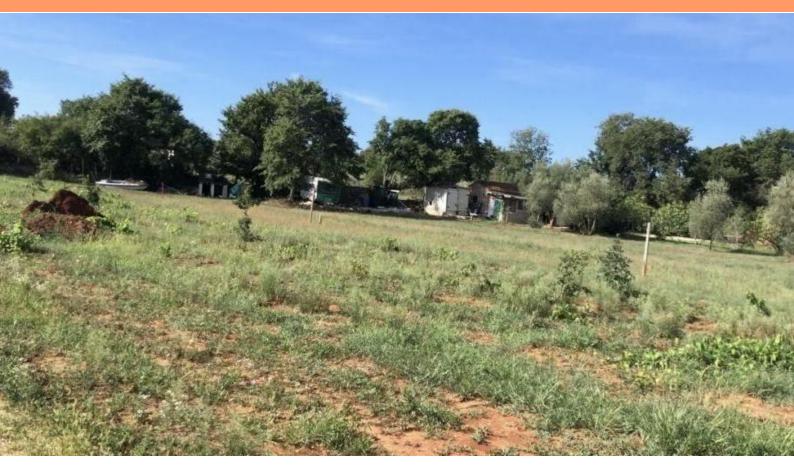

## Land plot Rovinj, Istria

Land plot in Rovini cca. 1 km from the sea, with the two objects.

The area of the property is 2263 m2 and is triangular in shape. The first object has an area of 22 m2 and the second has an area of 26 m2.

The surface of the terrain is flat and cleared. Infrastructure (electricity and water) are located not far from the property, along the road. Macadam access road. Ownership 1/1. No burden.

The distance to the beach is only 1 km, that is, a 10-minute walk will take you to beautiful beaches and crystal clear sea. The city center and all necessary amenities are only a 5-minute drive away.