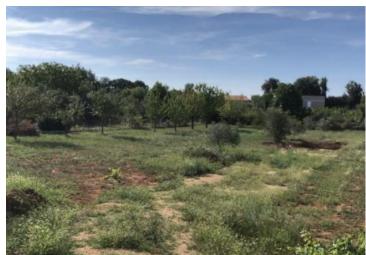

## Land plot Rovinj, Istria

Land plot in Rovini cca. 1 km from the sea, with the two objects.

The area of the property is 2263 m2 and is triangular in shape. The first object has an area of 22 m2 and the second has an area of 26 m2.

The surface of the terrain is flat and cleared. Infrastructure (electricity and water) are located not far from the property, along the road. Macadam access road. Ownership 1/1. No burden.

The distance to the beach is only 1 km, that is, a 10-minute walk will take you to beautiful beaches and crystal clear sea. The city center and all necessary amenities are only a 5-minute drive away.