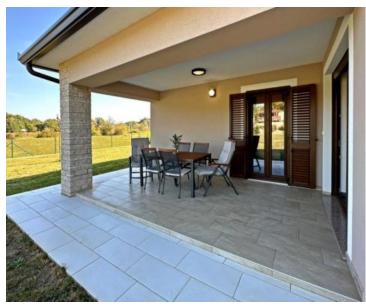

It comprises an open-concept area that combines the kitchen, dining room, and living room with access to a covered terrace, three bedrooms, a bathroom, a guest toilet, a storage room, and a utility room. Heating and cooling of the house are provided by air conditioning and central heating through a pellet stove.