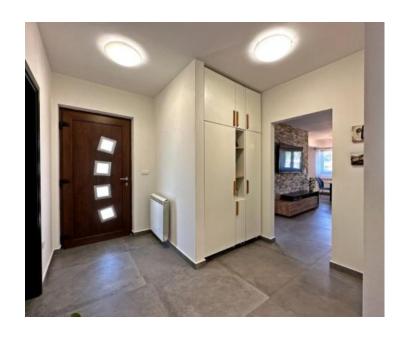

The house, with its timeless design, unveils the beauty of simple exterior architecture. It is defined as a one-story structure, consisting of a tastefully decorated and well-equipped living unit with an emphasis on comfort. The functional, airy living space with an abundance of natural light and warmth throughout the day is clearly defined and maximally utilized.

It comprises an open-concept area that combines the kitchen, dining room, and living room with access to a covered terrace, three bedrooms, a bathroom, a guest toilet, a storage room, and a utility room. Heating and cooling of the house are provided by air conditioning and central heating through a pellet stove.