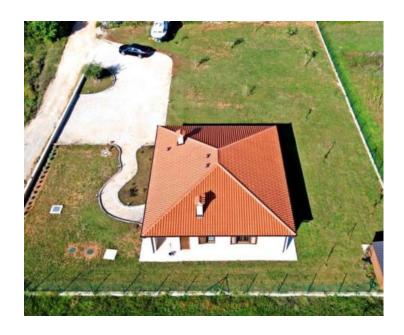

Ref RE-U-25207 Type House

**Region** Istria > Rabac-Labin

LocationLabinFront lineNoSea viewNoDistance to sea6000 mFloorspace167 sqmPlot size1900 sqm

No. of bedrooms 3 No. of bathrooms 1

**Price** € 470 000

The yard is fenced and well-maintained, offering various options for further customization in line with personal preferences.

This property in an excellent location represents an exceptional opportunity for comfortable family life and investment in the tourism business through rental.