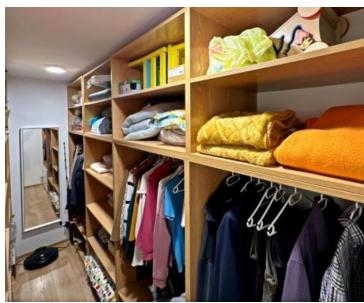

It comprises an open-concept area that combines the kitchen, dining room, and living room with access to a covered terrace, three bedrooms, a bathroom, a guest toilet, a storage room, and a utility room. Heating and cooling of the house are provided by air conditioning and central heating through a pellet stove.