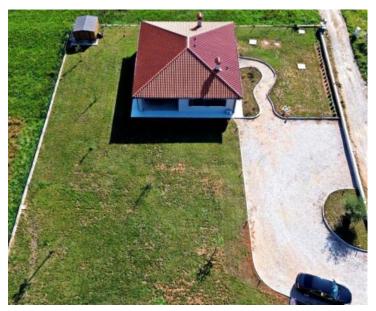

Ref RE-U-25207 Type House

**Region** Istria > Rabac-Labin

LocationLabinFront lineNoSea viewNoDistance to sea6000 mFloorspace167 sqmPlot size1900 sqm

No. of bedrooms 3 No. of bathrooms 1

**Price** € 470 000

The yard is fenced and well-maintained, offering various options for further customization in line with personal preferences.

This property in an excellent location represents an exceptional opportunity for comfortable family life and investment in the tourism business through rental.