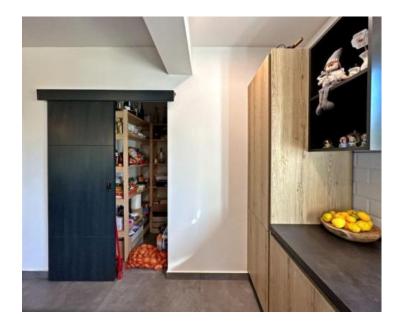

It comprises an open-concept area that combines the kitchen, dining room, and living room with access to a covered terrace, three bedrooms, a bathroom, a guest toilet, a storage room, and a utility room. Heating and cooling of the house are provided by air conditioning and central heating through a pellet stove.