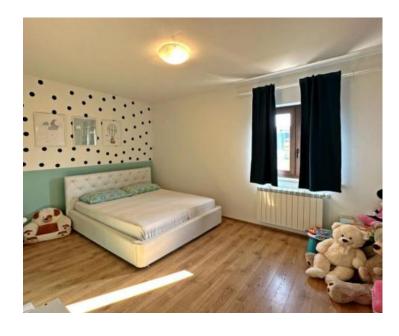

It comprises an open-concept area that combines the kitchen, dining room, and living room with access to a covered terrace, three bedrooms, a bathroom, a guest toilet, a storage room, and a utility room. Heating and cooling of the house are provided by air conditioning and central heating through a pellet stove.