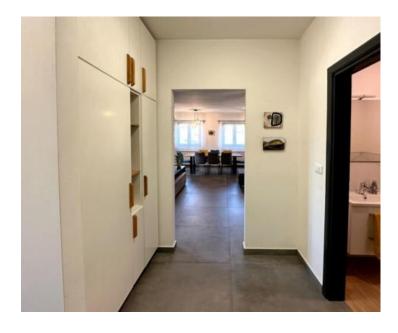

The house, with its timeless design, unveils the beauty of simple exterior architecture. It is defined as a one-story structure, consisting of a tastefully decorated and well-equipped living unit with an emphasis on comfort. The functional, airy living space with an abundance of natural light and warmth throughout the day is clearly defined and maximally utilized.

It comprises an open-concept area that combines the kitchen, dining room, and living room with access to a covered terrace, three bedrooms, a bathroom, a guest toilet, a storage room, and a utility room. Heating and cooling of the house are provided by air conditioning and central heating through a pellet stove.