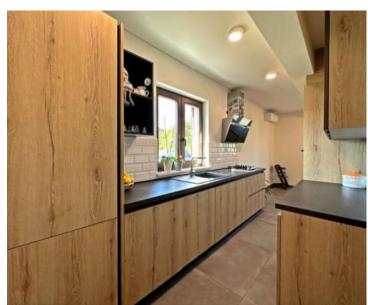

The house, with its timeless design, unveils the beauty of simple exterior architecture. It is defined as a one-story structure, consisting of a tastefully decorated and well-equipped living unit with an emphasis on comfort. The functional, airy living space with an abundance of natural light and warmth throughout the day is clearly defined and maximally utilized.

It comprises an open-concept area that combines the kitchen, dining room, and living room with access to a covered terrace, three bedrooms, a bathroom, a guest toilet, a storage room, and a utility room. Heating and cooling of the house are provided by air conditioning and central heating through a pellet stove.