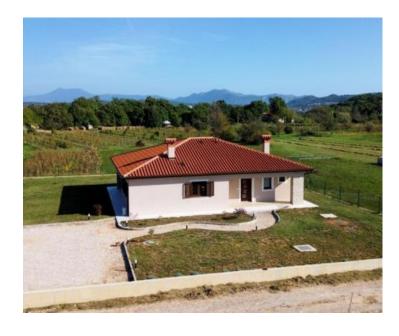

House in Labin area on a spacious terrain of 1900 sq.m., cca. 6 km from the sea. House of 167 sq.m. was built in 2021.

This realty is situated in a tranquil setting, far enough from the hustle and bustle, yet close to all shopping, cultural, educational, and recreational amenities. The one-kilometer distance to the city center ensures complete comfort, while the quality of construction guarantees long-term satisfaction and quality of living.

The house, with its timeless design, unveils the beauty of simple exterior architecture. It is defined as a one-story structure, consisting of a tastefully decorated and well-equipped living unit with an emphasis on comfort. The functional, airy living space with an abundance of natural light and warmth throughout the day is clearly defined and maximally utilized.

The yard is fenced and well-maintained, offering various options for further customization in line with personal preferences.

This property in an excellent location represents an exceptional opportunity for comfortable family life and investment in the tourism business through rental.