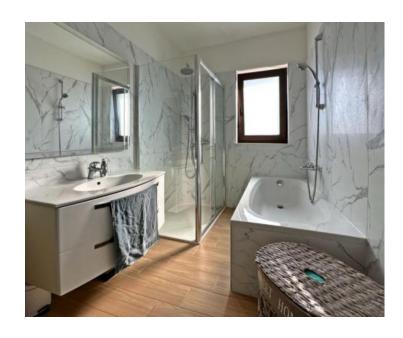

It comprises an open-concept area that combines the kitchen, dining room, and living room with access to a covered terrace, three bedrooms, a bathroom, a guest toilet, a storage room, and a utility room. Heating and cooling of the house are provided by air conditioning and central heating through a pellet stove.