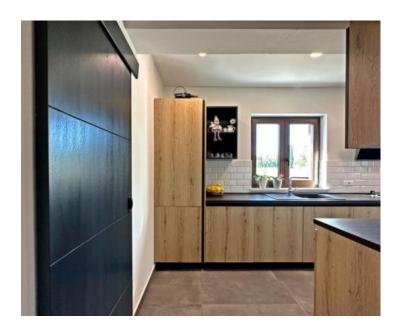

The house, with its timeless design, unveils the beauty of simple exterior architecture. It is defined as a one-story structure, consisting of a tastefully decorated and well-equipped living unit with an emphasis on comfort. The functional, airy living space with an abundance of natural light and warmth throughout the day is clearly defined and maximally utilized.

It comprises an open-concept area that combines the kitchen, dining room, and living room with access to a covered terrace, three bedrooms, a bathroom, a guest toilet, a storage room, and a utility room. Heating and cooling of the house are provided by air conditioning and central heating through a pellet stove.