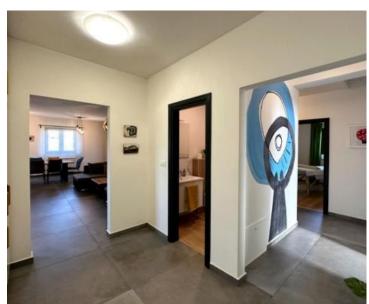

The house, with its timeless design, unveils the beauty of simple exterior architecture. It is defined as a one-story structure, consisting of a tastefully decorated and well-equipped living unit with an emphasis on comfort. The functional, airy living space with an abundance of natural light and warmth throughout the day is clearly defined and maximally utilized.

It comprises an open-concept area that combines the kitchen, dining room, and living room with access to a covered terrace, three bedrooms, a bathroom, a guest toilet, a storage room, and a utility room. Heating and cooling of the house are provided by air conditioning and central heating through a pellet stove.