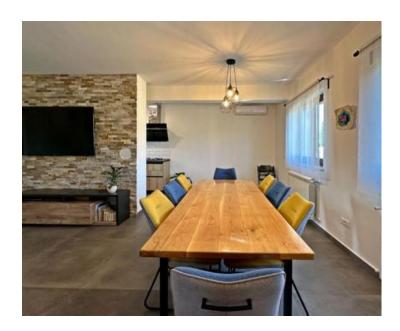

The house, with its timeless design, unveils the beauty of simple exterior architecture. It is defined as a one-story structure, consisting of a tastefully decorated and well-equipped living unit with an emphasis on comfort. The functional, airy living space with an abundance of natural light and warmth throughout the day is clearly defined and maximally utilized.

It comprises an open-concept area that combines the kitchen, dining room, and living room with access to a covered terrace, three bedrooms, a bathroom, a guest toilet, a storage room, and a utility room. Heating and cooling of the house are provided by air conditioning and central heating through a pellet stove.