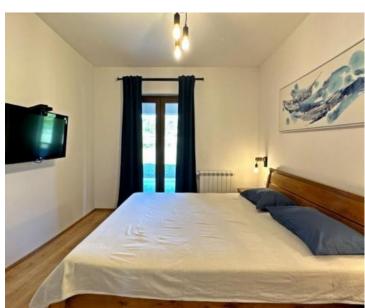

It comprises an open-concept area that combines the kitchen, dining room, and living room with access to a covered terrace, three bedrooms, a bathroom, a guest toilet, a storage room, and a utility room. Heating and cooling of the house are provided by air conditioning and central heating through a pellet stove.