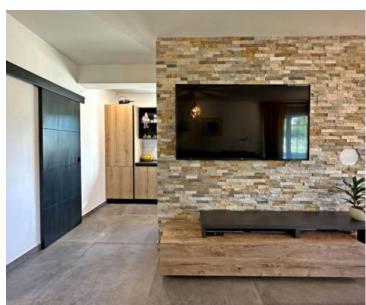

The house, with its timeless design, unveils the beauty of simple exterior architecture. It is defined as a one-story structure, consisting of a tastefully decorated and well-equipped living unit with an emphasis on comfort. The functional, airy living space with an abundance of natural light and warmth throughout the day is clearly defined and maximally utilized.

It comprises an open-concept area that combines the kitchen, dining room, and living room with access to a covered terrace, three bedrooms, a bathroom, a guest toilet, a storage room, and a utility room. Heating and cooling of the house are provided by air conditioning and central heating through a pellet stove.