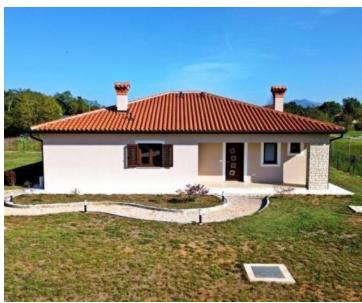

House in Labin area on a spacious terrain of 1900 sq.m., cca. 6 km from the sea. House of 167 sq.m. was built in 2021.

This realty is situated in a tranquil setting, far enough from the hustle and bustle, yet close to all shopping, cultural, educational, and recreational amenities. The one-kilometer distance to the city center ensures complete comfort, while the quality of construction guarantees long-term satisfaction and quality of living.

The house, with its timeless design, unveils the beauty of simple exterior architecture. It is defined as a one-story structure, consisting of a tastefully decorated and well-equipped living unit with an emphasis on comfort. The functional, airy living space with an abundance of natural light and warmth throughout the day is clearly defined and maximally utilized.

The yard is fenced and well-maintained, offering various options for further customization in line with personal preferences.

This property in an excellent location represents an exceptional opportunity for comfortable family life and investment in the tourism business through rental.