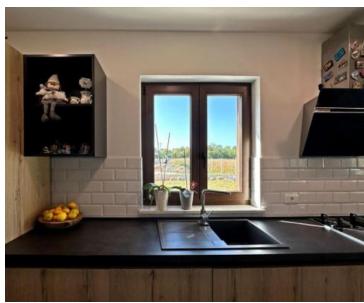

The house, with its timeless design, unveils the beauty of simple exterior architecture. It is defined as a one-story structure, consisting of a tastefully decorated and well-equipped living unit with an emphasis on comfort. The functional, airy living space with an abundance of natural light and warmth throughout the day is clearly defined and maximally utilized.

It comprises an open-concept area that combines the kitchen, dining room, and living room with access to a covered terrace, three bedrooms, a bathroom, a guest toilet, a storage room, and a utility room. Heating and cooling of the house are provided by air conditioning and central heating through a pellet stove.