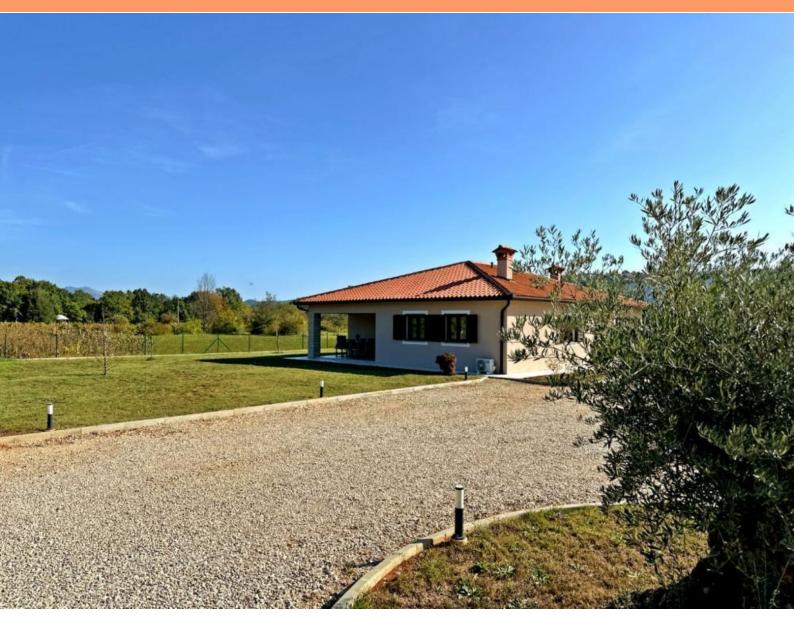

House in Labin area on a spacious terrain of 1900 sq.m., cca. 6 km from the sea. House of 167 sq.m. was built in 2021.

This realty is situated in a tranquil setting, far enough from the hustle and bustle, yet close to all shopping, cultural, educational, and recreational amenities. The one-kilometer distance to the city center ensures complete comfort, while the quality of construction guarantees long-term satisfaction and quality of living.

The house, with its timeless design, unveils the beauty of simple exterior architecture. It is defined as a one-story structure, consisting of a tastefully decorated and well-equipped living unit with an emphasis on comfort. The functional, airy living space with an abundance of natural light and warmth throughout the day is clearly defined and maximally utilized.

The yard is fenced and well-maintained, offering various options for further customization in line with personal preferences.

This property in an excellent location represents an exceptional opportunity for comfortable family life and investment in the tourism business through rental.