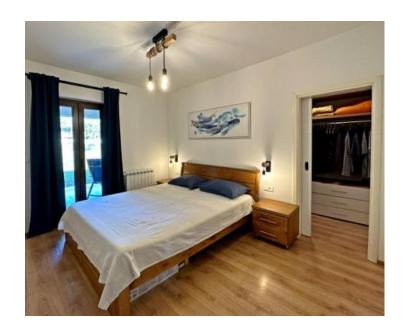

It comprises an open-concept area that combines the kitchen, dining room, and living room with access to a covered terrace, three bedrooms, a bathroom, a guest toilet, a storage room, and a utility room. Heating and cooling of the house are provided by air conditioning and central heating through a pellet stove.