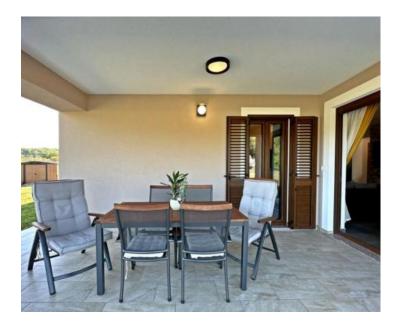

It comprises an open-concept area that combines the kitchen, dining room, and living room with access to a covered terrace, three bedrooms, a bathroom, a guest toilet, a storage room, and a utility room. Heating and cooling of the house are provided by air conditioning and central heating through a pellet stove.