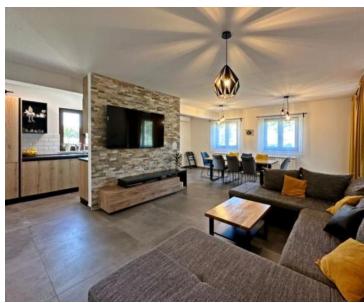

The house, with its timeless design, unveils the beauty of simple exterior architecture. It is defined as a one-story structure, consisting of a tastefully decorated and well-equipped living unit with an emphasis on comfort. The functional, airy living space with an abundance of natural light and warmth throughout the day is clearly defined and maximally utilized.

It comprises an open-concept area that combines the kitchen, dining room, and living room with access to a covered terrace, three bedrooms, a bathroom, a guest toilet, a storage room, and a utility room. Heating and cooling of the house are provided by air conditioning and central heating through a pellet stove.