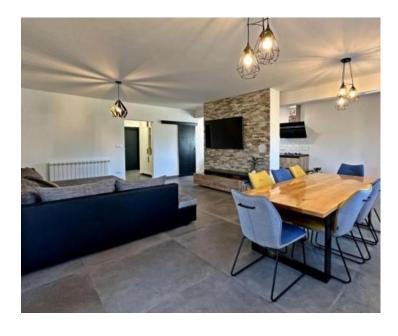

The house, with its timeless design, unveils the beauty of simple exterior architecture. It is defined as a one-story structure, consisting of a tastefully decorated and well-equipped living unit with an emphasis on comfort. The functional, airy living space with an abundance of natural light and warmth throughout the day is clearly defined and maximally utilized.

It comprises an open-concept area that combines the kitchen, dining room, and living room with access to a covered terrace, three bedrooms, a bathroom, a guest toilet, a storage room, and a utility room. Heating and cooling of the house are provided by air conditioning and central heating through a pellet stove.