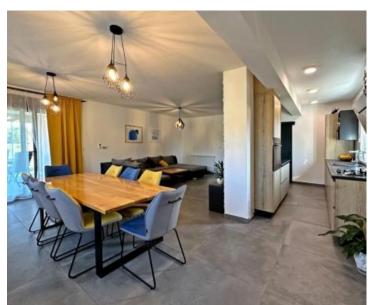

The house, with its timeless design, unveils the beauty of simple exterior architecture. It is defined as a one-story structure, consisting of a tastefully decorated and well-equipped living unit with an emphasis on comfort. The functional, airy living space with an abundance of natural light and warmth throughout the day is clearly defined and maximally utilized.

It comprises an open-concept area that combines the kitchen, dining room, and living room with access to a covered terrace, three bedrooms, a bathroom, a guest toilet, a storage room, and a utility room. Heating and cooling of the house are provided by air conditioning and central heating through a pellet stove.