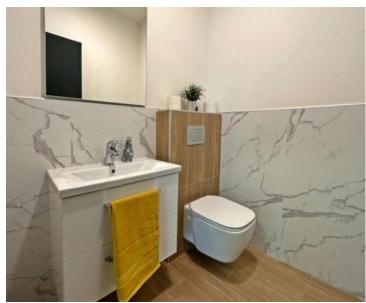

It comprises an open-concept area that combines the kitchen, dining room, and living room with access to a covered terrace, three bedrooms, a bathroom, a guest toilet, a storage room, and a utility room. Heating and cooling of the house are provided by air conditioning and central heating through a pellet stove.