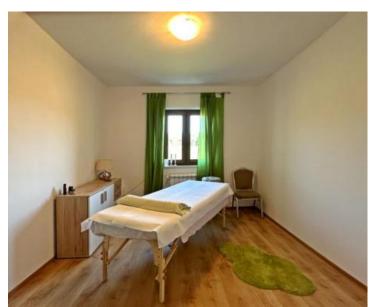

It comprises an open-concept area that combines the kitchen, dining room, and living room with access to a covered terrace, three bedrooms, a bathroom, a guest toilet, a storage room, and a utility room. Heating and cooling of the house are provided by air conditioning and central heating through a pellet stove.