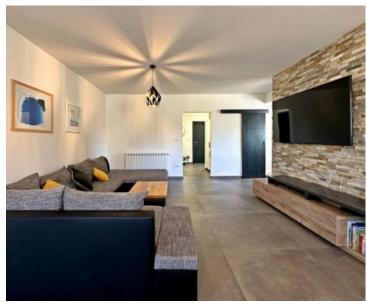

The house, with its timeless design, unveils the beauty of simple exterior architecture. It is defined as a one-story structure, consisting of a tastefully decorated and well-equipped living unit with an emphasis on comfort. The functional, airy living space with an abundance of natural light and warmth throughout the day is clearly defined and maximally utilized.

It comprises an open-concept area that combines the kitchen, dining room, and living room with access to a covered terrace, three bedrooms, a bathroom, a guest toilet, a storage room, and a utility room. Heating and cooling of the house are provided by air conditioning and central heating through a pellet stove.