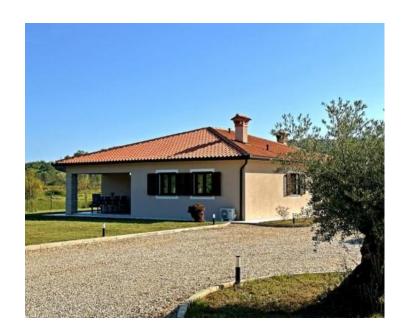

House in Labin area on a spacious terrain of 1900 sq.m., cca. 6 km from the sea. House of 167 sq.m. was built in 2021.

This realty is situated in a tranquil setting, far enough from the hustle and bustle, yet close to all shopping, cultural, educational, and recreational amenities. The one-kilometer distance to the city center ensures complete comfort, while the quality of construction guarantees long-term satisfaction and quality of living.

The house, with its timeless design, unveils the beauty of simple exterior architecture. It is defined as a one-story structure, consisting of a tastefully decorated and well-equipped living unit with an emphasis on comfort. The functional, airy living space with an abundance of natural light and warmth throughout the day is clearly defined and maximally utilized.