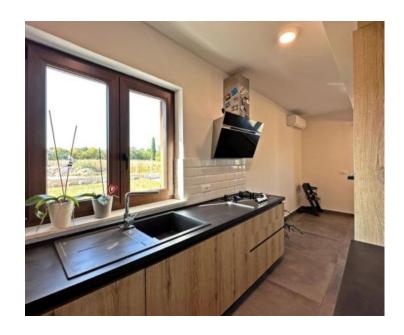

The house, with its timeless design, unveils the beauty of simple exterior architecture. It is defined as a one-story structure, consisting of a tastefully decorated and well-equipped living unit with an emphasis on comfort. The functional, airy living space with an abundance of natural light and warmth throughout the day is clearly defined and maximally utilized.

It comprises an open-concept area that combines the kitchen, dining room, and living room with access to a covered terrace, three bedrooms, a bathroom, a guest toilet, a storage room, and a utility room. Heating and cooling of the house are provided by air conditioning and central heating through a pellet stove.