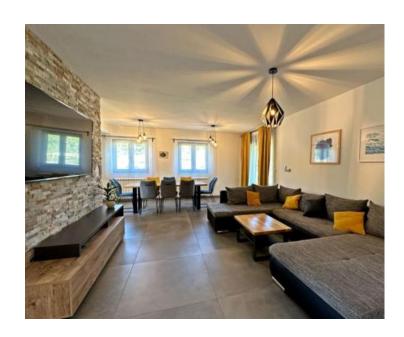

The house, with its timeless design, unveils the beauty of simple exterior architecture. It is defined as a one-story structure, consisting of a tastefully decorated and well-equipped living unit with an emphasis on comfort. The functional, airy living space with an abundance of natural light and warmth throughout the day is clearly defined and maximally utilized.

It comprises an open-concept area that combines the kitchen, dining room, and living room with access to a covered terrace, three bedrooms, a bathroom, a guest toilet, a storage room, and a utility room. Heating and cooling of the house are provided by air conditioning and central heating through a pellet stove.