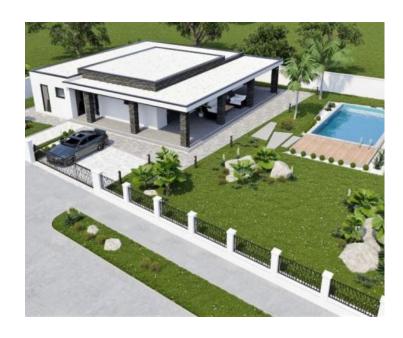

Ref RE-U-25186 Type Villa

Region Istria > Rabac-Labin

LocationRabacFront lineNoSea viewNo

Distance to sea10000 mFloorspace247 sqmPlot size854 sqm

No. of bedrooms 3 No. of bathrooms 2

**Price** € 485 000

Modern one-story villa with swimming pool under construction, 10 km from Rabac beaches! Here you will feel far away from the hustle and bustle of major tourist destinations. It is a peaceful and relaxing location.

A modern one-story house with a heated swimming pool has the surface of 245.70 m2 and it is located on a land plot of land measuring 854 m2.

It consists of an entrance hall, three bedrooms, two bathrooms, a toilet, an open-concept kitchen with a dining room, a living room and an exit to the covered terrace and the swimming pool beach.