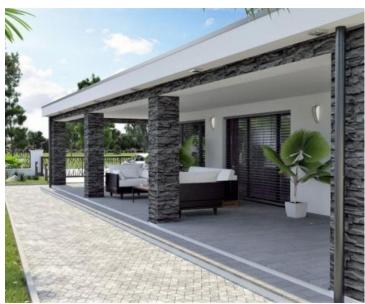

A modern one-story house with a heated swimming pool has the surface of 245.70 m2 and it is located on a land plot of land measuring 854 m2.

It consists of an entrance hall, three bedrooms, two bathrooms, a toilet, an open-concept kitchen with a dining room, a living room and an exit to the covered terrace and the swimming pool beach.

The listed price refers to the finished house without furniture.

A heat pump is used for heating, underfloor heating in the bathrooms, high-quality PVC joinery with three-layer glass and electric aluminum blinds are installed.