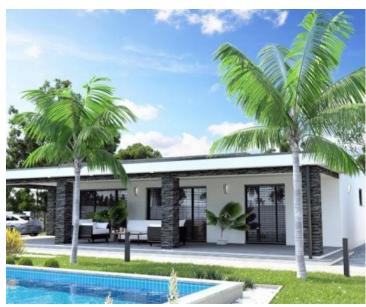

A modern one-story house with a heated swimming pool has the surface of 245.70 m2 and it is located on a land plot of land measuring 854 m2.

It consists of an entrance hall, three bedrooms, two bathrooms, a toilet, an open-concept kitchen with a dining room, a living room and an exit to the covered terrace and the swimming pool beach.

The listed price refers to the finished house without furniture.

A heat pump is used for heating, underfloor heating in the bathrooms, high-quality PVC joinery with three-layer glass and electric aluminum blinds are installed.