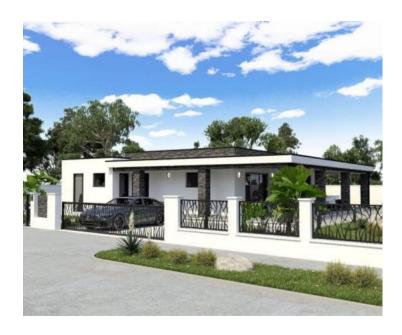

Ref RE-U-25186 Type Villa

Region Istria > Rabac-Labin

LocationRabacFront lineNoSea viewNo

Distance to sea10000 mFloorspace247 sqmPlot size854 sqm

No. of bedrooms 3 No. of bathrooms 2

**Price** € 485 000

Modern one-story villa with swimming pool under construction, 10 km from Rabac beaches! Here you will feel far away from the hustle and bustle of major tourist destinations. It is a peaceful and relaxing location.

A modern one-story house with a heated swimming pool has the surface of 245.70 m2 and it is located on a land plot of land measuring 854 m2.

It consists of an entrance hall, three bedrooms, two bathrooms, a toilet, an open-concept kitchen with a dining room, a living room and an exit to the covered terrace and the swimming pool beach.