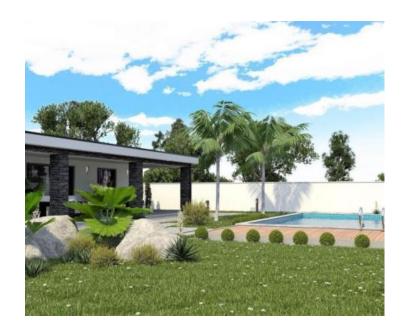

Ref RE-U-25186 Type Villa

Region Istria > Rabac-Labin

LocationRabacFront lineNoSea viewNo

Distance to sea10000 mFloorspace247 sqmPlot size854 sqm

No. of bedrooms 3 No. of bathrooms 2

**Price** € 485 000

Modern one-story villa with swimming pool under construction, 10 km from Rabac beaches! Here you will feel far away from the hustle and bustle of major tourist destinations. It is a peaceful and relaxing location.

A modern one-story house with a heated swimming pool has the surface of 245.70 m2 and it is located on a land plot of land measuring 854 m2.

It consists of an entrance hall, three bedrooms, two bathrooms, a toilet, an open-concept kitchen with a dining room, a living room and an exit to the covered terrace and the swimming pool beach.