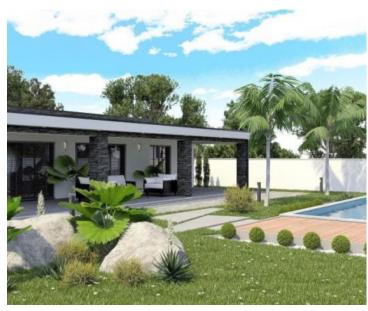

Ref RE-U-25186 Type Villa

Region Istria > Rabac-Labin

LocationRabacFront lineNoSea viewNo

Distance to sea10000 mFloorspace247 sqmPlot size854 sqm

No. of bedrooms 3 No. of bathrooms 2

**Price** € 485 000

Modern one-story villa with swimming pool under construction, 10 km from Rabac beaches! Here you will feel far away from the hustle and bustle of major tourist destinations. It is a peaceful and relaxing location.

A modern one-story house with a heated swimming pool has the surface of 245.70 m2 and it is located on a land plot of land measuring 854 m2.

It consists of an entrance hall, three bedrooms, two bathrooms, a toilet, an open-concept kitchen with a dining room, a living room and an exit to the covered terrace and the swimming pool beach.