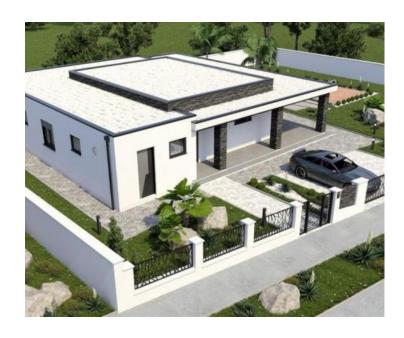

Ref RE-U-25186 Type Villa

Region Istria > Rabac-Labin

LocationRabacFront lineNoSea viewNo

Distance to sea10000 mFloorspace247 sqmPlot size854 sqm

No. of bedrooms 3 No. of bathrooms 2

**Price** € 485 000

Modern one-story villa with swimming pool under construction, 10 km from Rabac beaches! Here you will feel far away from the hustle and bustle of major tourist destinations. It is a peaceful and relaxing location.

A modern one-story house with a heated swimming pool has the surface of 245.70 m2 and it is located on a land plot of land measuring 854 m2.

It consists of an entrance hall, three bedrooms, two bathrooms, a toilet, an open-concept kitchen with a dining room, a living room and an exit to the covered terrace and the swimming pool beach.