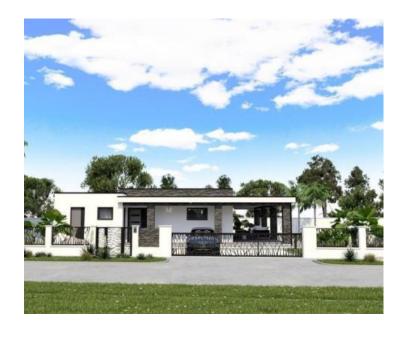

Ref RE-U-25186 Type Villa

Region Istria > Rabac-Labin

LocationRabacFront lineNoSea viewNo

Distance to sea10000 mFloorspace247 sqmPlot size854 sqm

No. of bedrooms 3 No. of bathrooms 2

**Price** € 485 000

Modern one-story villa with swimming pool under construction, 10 km from Rabac beaches! Here you will feel far away from the hustle and bustle of major tourist destinations. It is a peaceful and relaxing location.

A modern one-story house with a heated swimming pool has the surface of 245.70 m2 and it is located on a land plot of land measuring 854 m2.

It consists of an entrance hall, three bedrooms, two bathrooms, a toilet, an open-concept kitchen with a dining room, a living room and an exit to the covered terrace and the swimming pool beach.