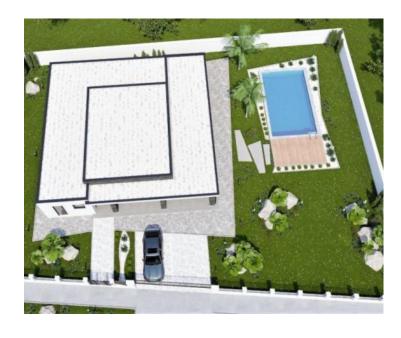

Ref RE-U-25186 Type Villa

Region Istria > Rabac-Labin

LocationRabacFront lineNoSea viewNo

Distance to sea10000 mFloorspace247 sqmPlot size854 sqm

No. of bedrooms 3 No. of bathrooms 2

**Price** € 485 000

Modern one-story villa with swimming pool under construction, 10 km from Rabac beaches! Here you will feel far away from the hustle and bustle of major tourist destinations. It is a peaceful and relaxing location.

A modern one-story house with a heated swimming pool has the surface of 245.70 m2 and it is located on a land plot of land measuring 854 m2.

It consists of an entrance hall, three bedrooms, two bathrooms, a toilet, an open-concept kitchen with a dining room, a living room and an exit to the covered terrace and the swimming pool beach.