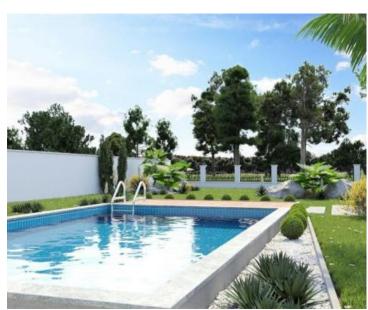

Ref RE-U-25186 Type Villa

Region Istria > Rabac-Labin

LocationRabacFront lineNoSea viewNo

Distance to sea10000 mFloorspace247 sqmPlot size854 sqm

No. of bedrooms 3 No. of bathrooms 2

**Price** € 485 000

Modern one-story villa with swimming pool under construction, 10 km from Rabac beaches! Here you will feel far away from the hustle and bustle of major tourist destinations. It is a peaceful and relaxing location.

A modern one-story house with a heated swimming pool has the surface of 245.70 m2 and it is located on a land plot of land measuring 854 m2.

It consists of an entrance hall, three bedrooms, two bathrooms, a toilet, an open-concept kitchen with a dining room, a living room and an exit to the covered terrace and the swimming pool beach.