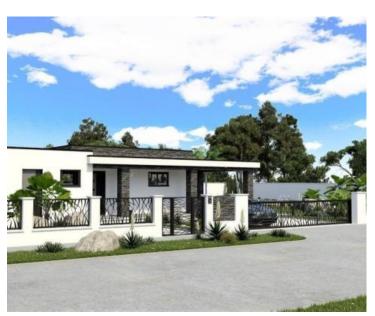

Ref RE-U-25186 Type Villa

Region Istria > Rabac-Labin

LocationRabacFront lineNoSea viewNo

Distance to sea10000 mFloorspace247 sqmPlot size854 sqm

No. of bedrooms 3 No. of bathrooms 2

**Price** € 485 000

Modern one-story villa with swimming pool under construction, 10 km from Rabac beaches! Here you will feel far away from the hustle and bustle of major tourist destinations. It is a peaceful and relaxing location.

A modern one-story house with a heated swimming pool has the surface of 245.70 m2 and it is located on a land plot of land measuring 854 m2.

It consists of an entrance hall, three bedrooms, two bathrooms, a toilet, an open-concept kitchen with a dining room, a living room and an exit to the covered terrace and the swimming pool beach.