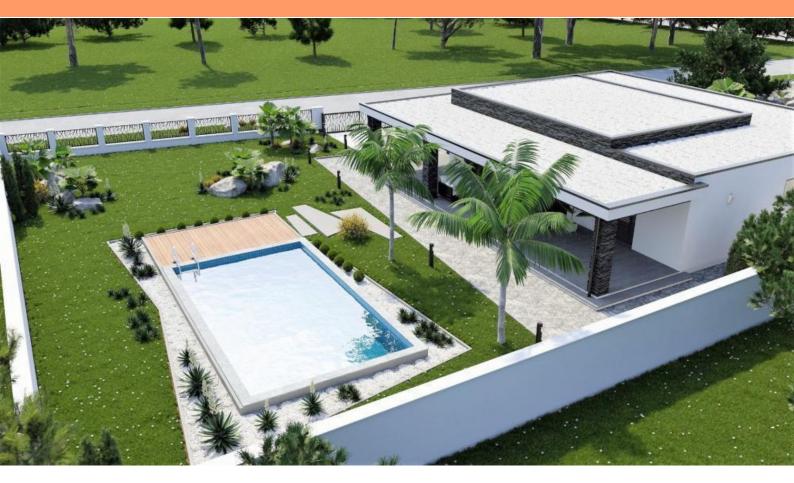

Ref RE-U-25186 Type Villa

Region Istria > Rabac-Labin

LocationRabacFront lineNoSea viewNo

Distance to sea10000 mFloorspace247 sqmPlot size854 sqm

No. of bedrooms 3 No. of bathrooms 2

**Price** € 485 000

Modern one-story villa with swimming pool under construction, 10 km from Rabac beaches! Here you will feel far away from the hustle and bustle of major tourist destinations. It is a peaceful and relaxing location.

A modern one-story house with a heated swimming pool has the surface of 245.70 m2 and it is located on a land plot of land measuring 854 m2.

It consists of an entrance hall, three bedrooms, two bathrooms, a toilet, an open-concept kitchen with a dining room, a living room and an exit to the covered terrace and the swimming pool beach.