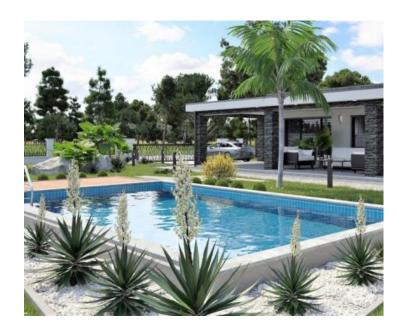

A modern one-story house with a heated swimming pool has the surface of 245.70 m2 and it is located on a land plot of land measuring 854 m2.

It consists of an entrance hall, three bedrooms, two bathrooms, a toilet, an open-concept kitchen with a dining room, a living room and an exit to the covered terrace and the swimming pool beach.