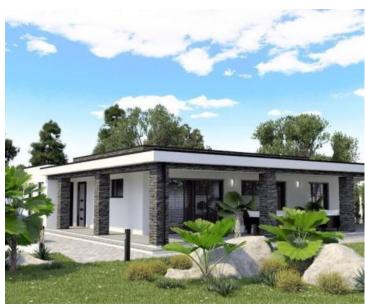

Ref RE-U-25186 Type Villa

Region Istria > Rabac-Labin

LocationRabacFront lineNoSea viewNo

Distance to sea10000 mFloorspace247 sqmPlot size854 sqm

No. of bedrooms 3 No. of bathrooms 2

**Price** € 485 000

Modern one-story villa with swimming pool under construction, 10 km from Rabac beaches! Here you will feel far away from the hustle and bustle of major tourist destinations. It is a peaceful and relaxing location.

A modern one-story house with a heated swimming pool has the surface of 245.70 m2 and it is located on a land plot of land measuring 854 m2.

It consists of an entrance hall, three bedrooms, two bathrooms, a toilet, an open-concept kitchen with a dining room, a living room and an exit to the covered terrace and the swimming pool beach.