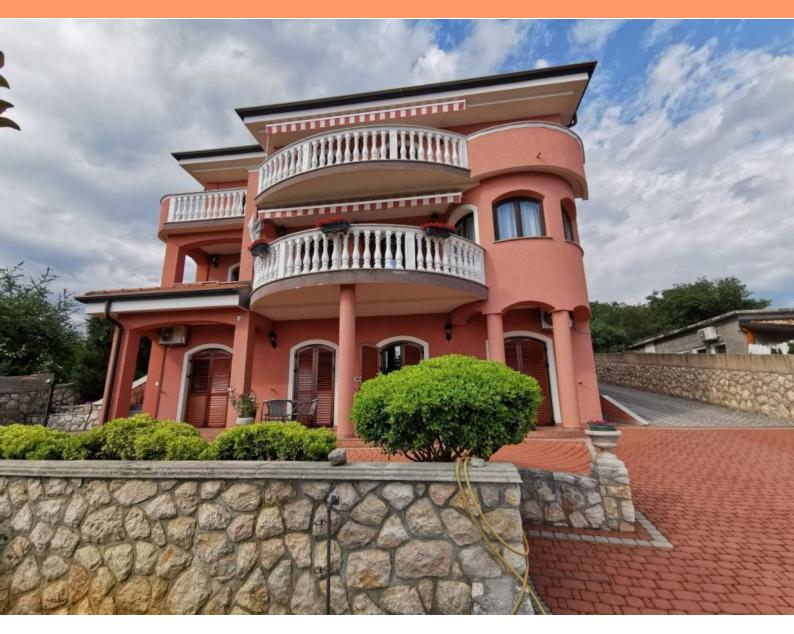

No. of bathrooms Price 6

Price upon request

www.adrionika.com

Spacious house of 4 apartments in Doričići, Kostrena, with sea views!

Total area is 398 sq.m. Land plot is 1000 sq.m.

On the first and second floor there is one apartment, and there are two apartments on the ground floor. The first apartment has an area of 60 m2 and consists of one bedroom, living room, kitchen and bathroom. The second apartment is smaller and has 30 m2, one bedroom, living room, kitchen and bathroom.

On the second floor of 140 m2, there is a spacious entrance hall, a living room in the center with a fireplace, a kitchen, a bathroom and three bedrooms with balconies, two of which have balconies, i.e. the rooms have a view of the sea.

On the third floor of 120 m there is also a spacious living room with a balcony, a kitchen and two bedrooms that also have a balcony, one of which faces the sea.

This beautiful house has a garden of 1000 m2 with a garden house, barbecue and greenery.