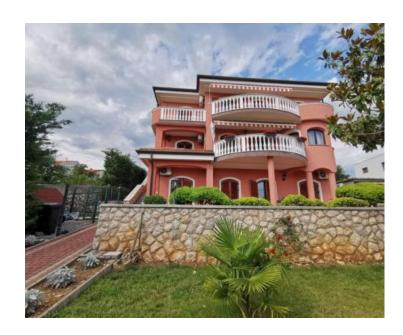

No. of bathrooms Price 6

Price upon request

www.adrionika.com

Spacious house of 4 apartments in Doričići, Kostrena, with sea views!

Total area is 398 sq.m. Land plot is 1000 sq.m.

On the first and second floor there is one apartment, and there are two apartments on the ground floor. The first apartment has an area of 60 m2 and consists of one bedroom, living room, kitchen and bathroom. The second apartment is smaller and has 30 m2, one bedroom, living room, kitchen and bathroom.

On the third floor of 120 m there is also a spacious living room with a balcony, a kitchen and two bedrooms that also have a balcony, one of which faces the sea.

This beautiful house has a garden of 1000 m2 with a garden house, barbecue and greenery.