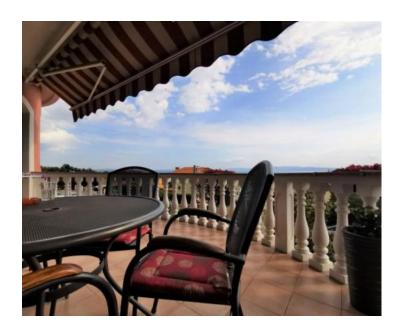

On the second floor of 140 m2, there is a spacious entrance hall, a living room in the center with a fireplace, a kitchen, a bathroom and three bedrooms with balconies, two of which have balconies, i.e. the rooms have a view of the sea.

On the third floor of 120 m there is also a spacious living room with a balcony, a kitchen and two bedrooms that also have a balcony, one of which faces the sea.

This beautiful house has a garden of 1000 m2 with a garden house, barbecue and greenery.