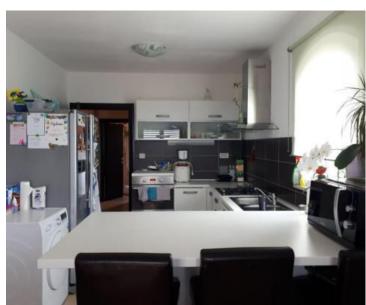

No. of bathrooms Price 6

Price upon request

www.adrionika.com

Spacious house of 4 apartments in Doričići, Kostrena, with sea views!

Total area is 398 sq.m. Land plot is 1000 sq.m.

On the first and second floor there is one apartment, and there are two apartments on the ground floor. The first apartment has an area of 60 m2 and consists of one bedroom, living room, kitchen and bathroom. The second apartment is smaller and has 30 m2, one bedroom, living room, kitchen and bathroom.

On the second floor of 140 m2, there is a spacious entrance hall, a living room in the center with a fireplace, a kitchen, a bathroom and three bedrooms with balconies, two of which have balconies, i.e. the rooms have a view of the sea.