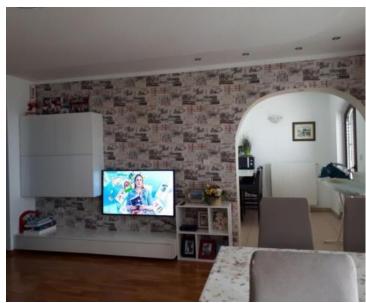

No. of bathrooms Price 6

Price upon request

www.adrionika.com

Spacious house of 4 apartments in Doričići, Kostrena, with sea views!

Total area is 398 sq.m. Land plot is 1000 sq.m.

On the first and second floor there is one apartment, and there are two apartments on the ground floor. The first apartment has an area of 60 m2 and consists of one bedroom, living room, kitchen and bathroom. The second apartment is smaller and has 30 m2, one bedroom, living room, kitchen and bathroom.

On the second floor of 140 m2, there is a spacious entrance hall, a living room in the center with a fireplace, a kitchen, a bathroom and three bedrooms with balconies, two of which have balconies, i.e. the rooms have a view of the sea.