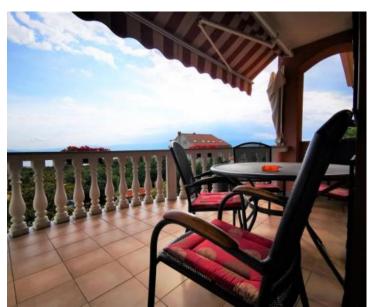

On the second floor of 140 m2, there is a spacious entrance hall, a living room in the center with a fireplace, a kitchen, a bathroom and three bedrooms with balconies, two of which have balconies, i.e. the rooms have a view of the sea.

On the third floor of 120 m there is also a spacious living room with a balcony, a kitchen and two bedrooms that also have a balcony, one of which faces the sea.

This beautiful house has a garden of 1000 m2 with a garden house, barbecue and greenery.