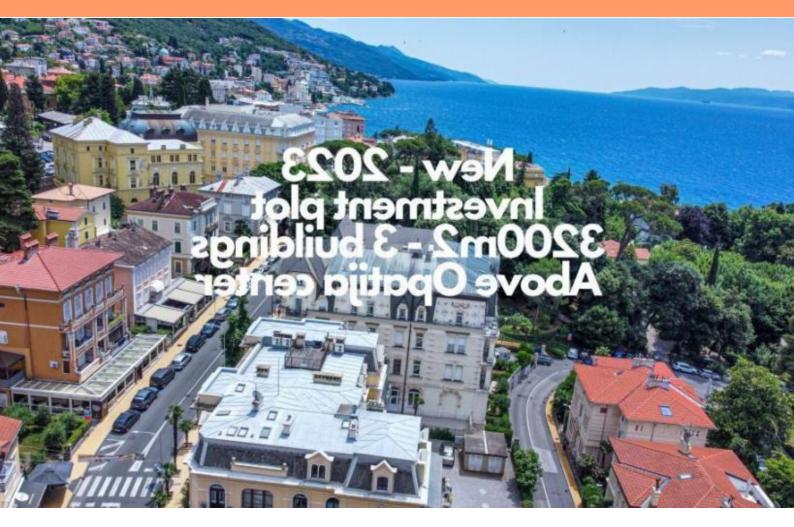

Ref RE-U-25134
Type Land plot

**Region** Kvarner > Opatija

LocationOpatijaFront lineNoSea viewYesDistance to sea600 mPlot size3200 sqmPrice€ 1 450 000

Excellent investment land for construction of 3 buildings in the center of Opatija, with sea views!

We mediate in the sale of a larger building plot above the very center of Opatija. It is a plot of land measuring 3200m2.

It is meant for the construction of 3 larger buildings, each with 600m2 gross floor area + terraces + garage. The buildings are planned to have a larger yard and swimming pools.

Thanks to the elevated position of the terrain, a panoramic view of the sea is offered from every point. The building land plot is located in a quiet side street above the center. Very high-quality approach, water and electricity available.

One of the rare remaining land plots with a panoramic sea view of this size in the center of Opatija! Air line to the sea and Lungomare 600 meters.

Unique offer!

Overall additional expenses borne by the Buyer of real estate in Croatia are around 7% of property cost in total, which includes: property transfer tax (3% of property value), agency/brokerage commission (3%+VAT on commission), advocate fee (cca 1%), notary fee, court registration fee and official certified translation expenses. Agency/brokerage agreement is signed prior to visiting properties.