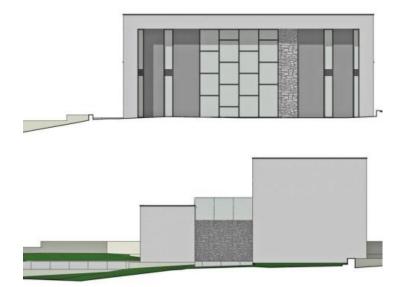

New complex of modern design villas with swimming pool in Labin area, 5 km from the sea! Villas benefit distant sea views! Total area of typical villa is 265 sq.m. Land plot is 817 sq.m.

The property is characterized by a convenient location, quality of construction and modern design, which is characterized by a regular geometric form and regular lines in the space, as well as a modern interior of harmoniously arranged rooms and an airy space divided into two floors. The ground floor consists of an open concept space that unites the living room, dining room and kitchen with access to the terrace. The floor plan of the ground floor is complemented by a bedroom with its own bathroom, a guest toilet and a technical room. The first floor consists of two bedrooms with private bathrooms and terraces.