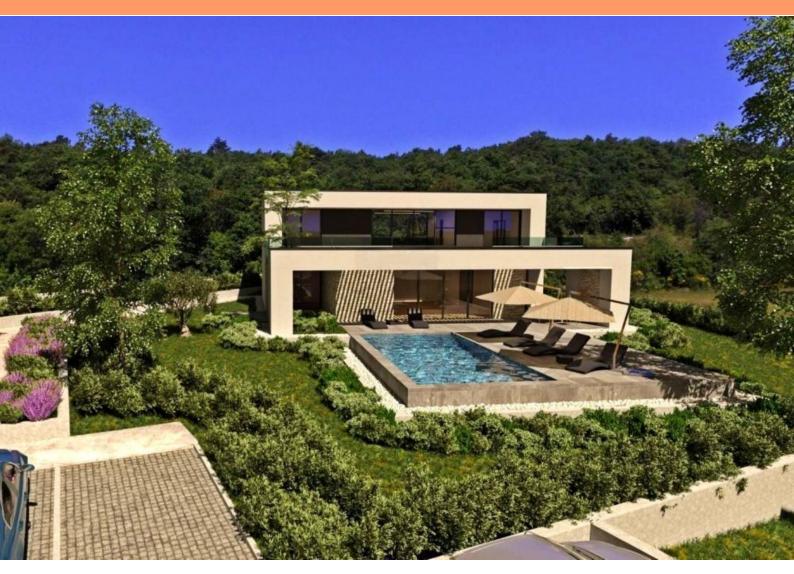

New complex of modern design villas with swimming pool in Labin area, 5 km from the sea! Villas benefit distant sea views! Total area of typical villa is 265 sq.m. Land plot is 817 sq.m.

The property is characterized by a convenient location, quality of construction and modern design, which is characterized by a regular geometric form and regular lines in the space, as well as a modern interior of harmoniously arranged rooms and an airy space divided into two floors. The ground floor consists of an open concept space that unites the living room, dining room and kitchen with access to the terrace. The floor plan of the ground floor is complemented by a bedroom with its own bathroom, a guest toilet and a technical room. The first floor consists of two bedrooms with private bathrooms and terraces.

Complete harmony and comfort has been achieved with a minimalist garden that contains a swimming pool of 24 sq.m. with a sun deck. The location, structure and comfort make this property an ideal opportunity for a peaceful family life as well as an investment for the purpose of tourist rental. The stated price refers to the turnkey phase.