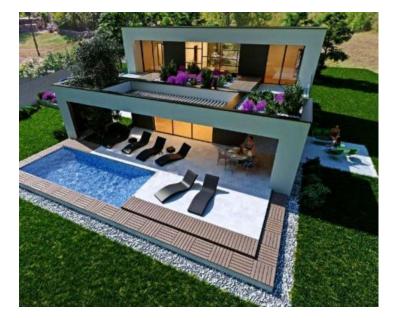

New complex of modern design villas with swimming pool in Labin area, 5 km from the sea! Villas benefit distant sea views! Total area of typical villa is 265 sq.m. Land plot is 817 sq.m.

The property is characterized by a convenient location, quality of construction and modern design, which is characterized by a regular geometric form and regular lines in the space, as well as a modern interior of harmoniously arranged rooms and an airy space divided into two floors. The ground floor consists of an open concept space that unites the living room, dining room and kitchen with access to the terrace. The floor plan of the ground floor is complemented by a bedroom with its own bathroom, a guest toilet and a technical room. The first floor consists of two bedrooms with private bathrooms and terraces.

Complete harmony and comfort has been achieved with a minimalist garden that contains a swimming pool of 24 sq.m. with a sun deck. The location, structure and comfort make this property an ideal opportunity for a peaceful family life as well as an investment for the purpose of tourist rental. The stated price refers to the turnkey phase.