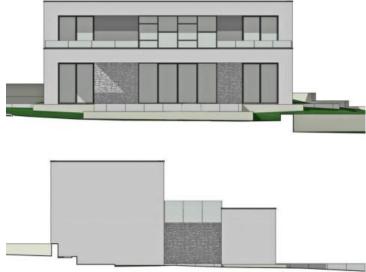

New complex of modern design villas with swimming pool in Labin area, 5 km from the sea! Villas benefit distant sea views! Total area of typical villa is 265 sq.m. Land plot is 817 sq.m.

The property is characterized by a convenient location, quality of construction and modern design, which is characterized by a regular geometric form and regular lines in the space, as well as a modern interior of harmoniously arranged rooms and an airy space divided into two floors. The ground floor consists of an open concept space that unites the living room, dining room and kitchen with access to the terrace. The floor plan of the ground floor is complemented by a bedroom with its own bathroom, a guest toilet and a technical room. The first floor consists of two bedrooms with private bathrooms and terraces.