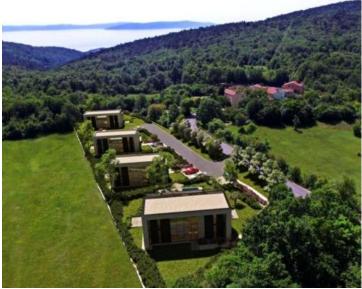

New complex of modern design villas with swimming pool in Labin area, 5 km from the sea! Villas benefit distant sea views! Total area of typical villa is 265 sq.m. Land plot is 817 sq.m.

The property is characterized by a convenient location, quality of construction and modern design, which is characterized by a regular geometric form and regular lines in the space, as well as a modern interior of harmoniously arranged rooms and an airy space divided into two floors. The ground floor consists of an open concept space that unites the living room, dining room and kitchen with access to the terrace. The floor plan of the ground floor is complemented by a bedroom with its own bathroom, a guest toilet and a technical room. The first floor consists of two bedrooms with private bathrooms and terraces.

Complete harmony and comfort has been achieved with a minimalist garden that contains a swimming pool of 24 sq.m. with a sun deck. The location, structure and comfort make this property an ideal opportunity for a peaceful family life as well as an investment for the purpose of tourist rental. The stated price refers to the turnkey phase.