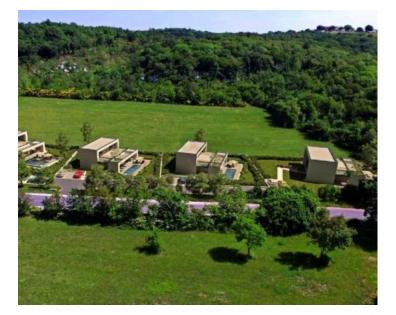

New complex of modern design villas with swimming pool in Labin area, 5 km from the sea! Villas benefit distant sea views! Total area of typical villa is 265 sq.m. Land plot is 817 sq.m.

The property is characterized by a convenient location, quality of construction and modern design, which is characterized by a regular geometric form and regular lines in the space, as well as a modern interior of harmoniously arranged rooms and an airy space divided into two floors. The ground floor consists of an open concept space that unites the living room, dining room and kitchen with access to the terrace. The floor plan of the ground floor is complemented by a bedroom with its own bathroom, a guest toilet and a technical room. The first floor consists of two bedrooms with private bathrooms and terraces.

Complete harmony and comfort has been achieved with a minimalist garden that contains a swimming pool of 24 sq.m. with a sun deck. The location, structure and comfort make this property an ideal opportunity for a peaceful family life as well as an investment for the purpose of tourist rental. The stated price refers to the turnkey phase.