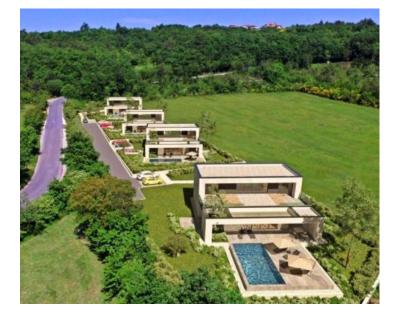

New complex of modern design villas with swimming pool in Labin area, 5 km from the sea! Villas benefit distant sea views! Total area of typical villa is 265 sq.m. Land plot is 817 sq.m.

The property is characterized by a convenient location, quality of construction and modern design, which is characterized by a regular geometric form and regular lines in the space, as well as a modern interior of harmoniously arranged rooms and an airy space divided into two floors. The ground floor consists of an open concept space that unites the living room, dining room and kitchen with access to the terrace. The floor plan of the ground floor is complemented by a bedroom with its own bathroom, a guest toilet and a technical room. The first floor consists of two bedrooms with private bathrooms and terraces.