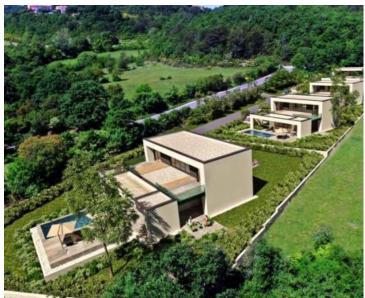

New complex of modern design villas with swimming pool in Labin area, 5 km from the sea! Villas benefit distant sea views! Total area of typical villa is 265 sq.m. Land plot is 817 sq.m.

The property is characterized by a convenient location, quality of construction and modern design, which is characterized by a regular geometric form and regular lines in the space, as well as a modern interior of harmoniously arranged rooms and an airy space divided into two floors. The ground floor consists of an open concept space that unites the living room, dining room and kitchen with access to the terrace. The floor plan of the ground floor is complemented by a bedroom with its own bathroom, a guest toilet and a technical room. The first floor consists of two bedrooms with private bathrooms and terraces.