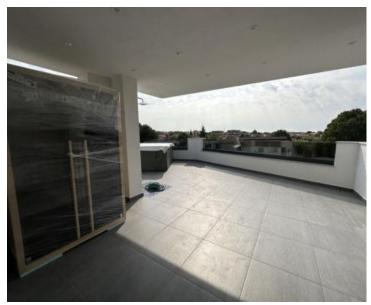

The apartment on the first floor has a total living area of 65 m2 and consists of two bedrooms, one of which has its own bathroom, an additional bathroom, a kitchen with a spacious salon in one unit that has access to a spacious terrace of 30 m2.

On the spacious terrace there is a jacuzzi and a sauna that complete the perfection of this apartment. The apartment is heated using underfloor heating and an electric fireplace in the living room (salon). The apartment is sold with all furniture, and due to its appearance and quiet location, we think it is perfect for starting a family life or as a return on investment for the purpose of renting for tourist purposes.