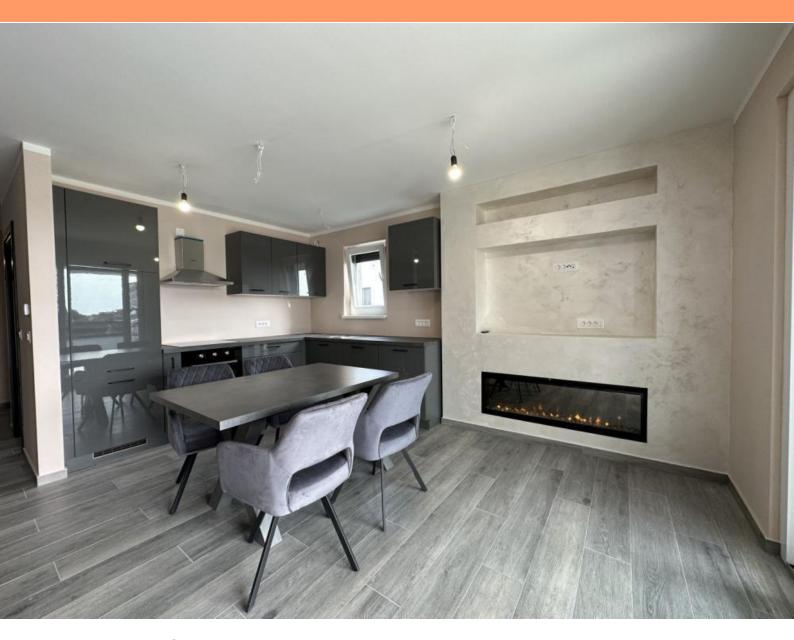

The apartment on the first floor has a total living area of 65 m2 and consists of two bedrooms, one of which has its own bathroom, an additional bathroom, a kitchen with a spacious salon in one unit that has access to a spacious terrace of 30 m2.

On the spacious terrace there is a jacuzzi and a sauna that complete the perfection of this apartment. The apartment is heated using underfloor heating and an electric fireplace in the living room (salon). The apartment is sold with all furniture, and due to its appearance and quiet location, we think it is perfect for starting a family life or as a return on investment for the purpose of renting for tourist purposes.