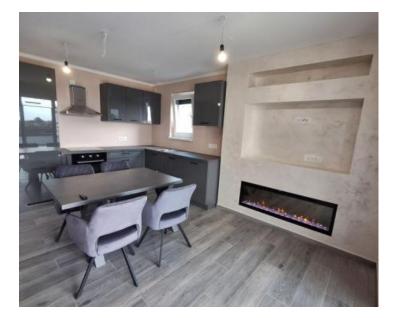

The apartment on the first floor has a total living area of 65 m2 and consists of two bedrooms, one of which has its own bathroom, an additional bathroom, a kitchen with a spacious salon in one unit that has access to a spacious terrace of 30 m2.

On the spacious terrace there is a jacuzzi and a sauna that complete the perfection of this apartment. The apartment is heated using underfloor heating and an electric fireplace in the living room (salon). The apartment is sold with all furniture, and due to its appearance and quiet location, we think it is perfect for starting a family life or as a return on investment for the purpose of renting for tourist purposes.