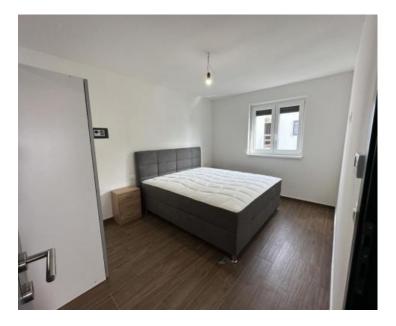

The apartment on the first floor has a total living area of 65 m2 and consists of two bedrooms, one of which has its own bathroom, an additional bathroom, a kitchen with a spacious salon in one unit that has access to a spacious terrace of 30 m2.

On the spacious terrace there is a jacuzzi and a sauna that complete the perfection of this apartment. The apartment is heated using underfloor heating and an electric fireplace in the living room (salon). The apartment is sold with all furniture, and due to its appearance and quiet location, we think it is perfect for starting a family life or as a return on investment for the purpose of renting for tourist purposes.