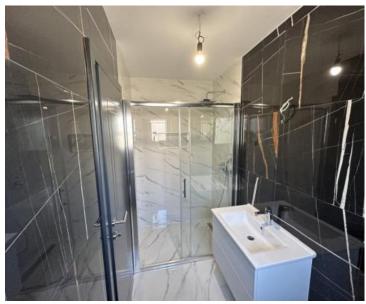

The apartment on the first floor has a total living area of 65 m2 and consists of two bedrooms, one of which has its own bathroom, an additional bathroom, a kitchen with a spacious salon in one unit that has access to a spacious terrace of 30 m2.

On the spacious terrace there is a jacuzzi and a sauna that complete the perfection of this apartment. The apartment is heated using underfloor heating and an electric fireplace in the living room (salon). The apartment is sold with all furniture, and due to its appearance and quiet location, we think it is perfect for starting a family life or as a return on investment for the purpose of renting for tourist purposes.