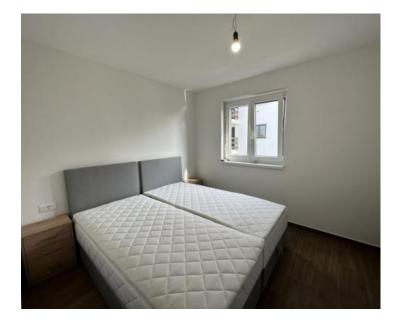

The apartment on the first floor has a total living area of 65 m2 and consists of two bedrooms, one of which has its own bathroom, an additional bathroom, a kitchen with a spacious salon in one unit that has access to a spacious terrace of 30 m2.