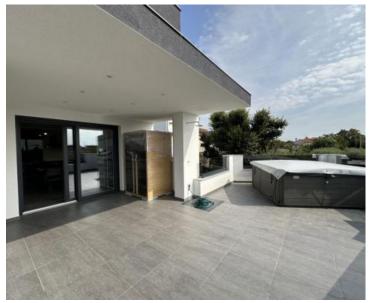

The apartment on the first floor has a total living area of 65 m2 and consists of two bedrooms, one of which has its own bathroom, an additional bathroom, a kitchen with a spacious salon in one unit that has access to a spacious terrace of 30 m2.

On the spacious terrace there is a jacuzzi and a sauna that complete the perfection of this apartment. The apartment is heated using underfloor heating and an electric fireplace in the living room (salon). The apartment is sold with all furniture, and due to its appearance and quiet location, we think it is perfect for starting a family life or as a return on investment for the purpose of renting for tourist purposes.