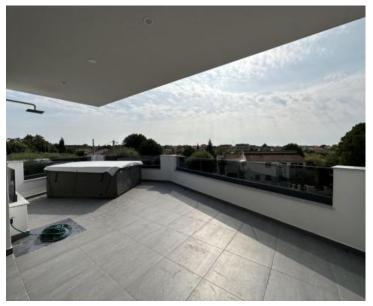

The apartment on the first floor has a total living area of 65 m2 and consists of two bedrooms, one of which has its own bathroom, an additional bathroom, a kitchen with a spacious salon in one unit that has access to a spacious terrace of 30 m2.

On the spacious terrace there is a jacuzzi and a sauna that complete the perfection of this apartment. The apartment is heated using underfloor heating and an electric fireplace in the living room (salon). The apartment is sold with all furniture, and due to its appearance and quiet location, we think it is perfect for starting a family life or as a return on investment for the purpose of renting for tourist purposes.