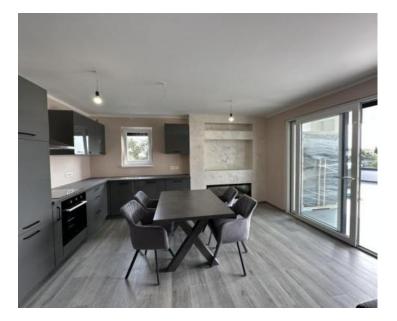

The apartment on the first floor has a total living area of 65 m2 and consists of two bedrooms, one of which has its own bathroom, an additional bathroom, a kitchen with a spacious salon in one unit that has access to a spacious terrace of 30 m2.

On the spacious terrace there is a jacuzzi and a sauna that complete the perfection of this apartment. The apartment is heated using underfloor heating and an electric fireplace in the living room (salon). The apartment is sold with all furniture, and due to its appearance and quiet location, we think it is perfect for starting a family life or as a return on investment for the purpose of renting for tourist purposes.