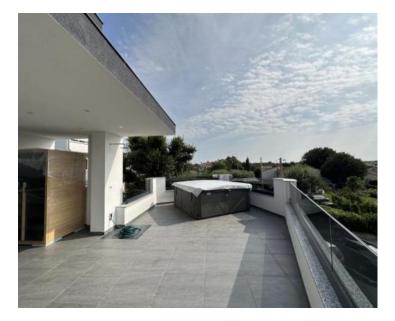

The apartment on the first floor has a total living area of 65 m2 and consists of two bedrooms, one of which has its own bathroom, an additional bathroom, a kitchen with a spacious salon in one unit that has access to a spacious terrace of 30 m2.

On the spacious terrace there is a jacuzzi and a sauna that complete the perfection of this apartment. The apartment is heated using underfloor heating and an electric fireplace in the living room (salon). The apartment is sold with all furniture, and due to its appearance and quiet location, we think it is perfect for starting a family life or as a return on investment for the purpose of renting for tourist purposes.