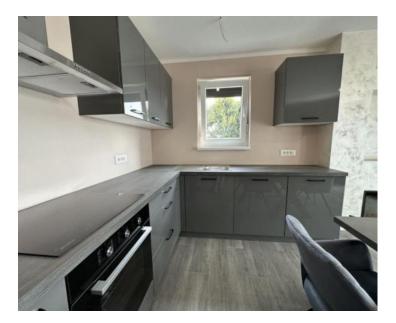

The apartment on the first floor has a total living area of 65 m2 and consists of two bedrooms, one of which has its own bathroom, an additional bathroom, a kitchen with a spacious salon in one unit that has access to a spacious terrace of 30 m2.