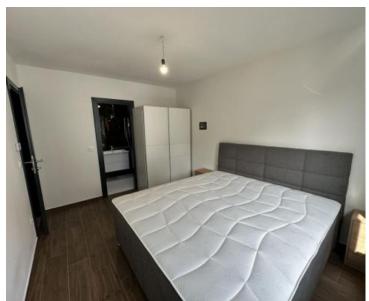

The apartment on the first floor has a total living area of 65 m2 and consists of two bedrooms, one of which has its own bathroom, an additional bathroom, a kitchen with a spacious salon in one unit that has access to a spacious terrace of 30 m2.

On the spacious terrace there is a jacuzzi and a sauna that complete the perfection of this apartment. The apartment is heated using underfloor heating and an electric fireplace in the living room (salon). The apartment is sold with all furniture, and due to its appearance and quiet location, we think it is perfect for starting a family life or as a return on investment for the purpose of renting for tourist purposes.