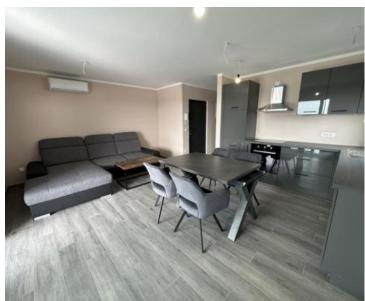

The apartment on the first floor has a total living area of 65 m2 and consists of two bedrooms, one of which has its own bathroom, an additional bathroom, a kitchen with a spacious salon in one unit that has access to a spacious terrace of 30 m2.

On the spacious terrace there is a jacuzzi and a sauna that complete the perfection of this apartment. The apartment is heated using underfloor heating and an electric fireplace in the living room (salon). The apartment is sold with all furniture, and due to its appearance and quiet location, we think it is perfect for starting a family life or as a return on investment for the purpose of renting for tourist purposes.