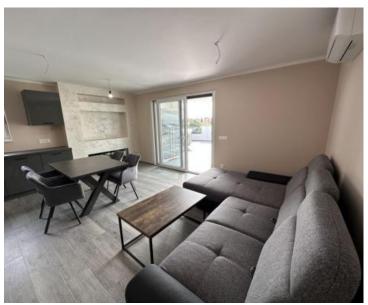

The apartment on the first floor has a total living area of 65 m2 and consists of two bedrooms, one of which has its own bathroom, an additional bathroom, a kitchen with a spacious salon in one unit that has access to a spacious terrace of 30 m2.

On the spacious terrace there is a jacuzzi and a sauna that complete the perfection of this apartment. The apartment is heated using underfloor heating and an electric fireplace in the living room (salon). The apartment is sold with all furniture, and due to its appearance and quiet location, we think it is perfect for starting a family life or as a return on investment for the purpose of renting for tourist purposes.