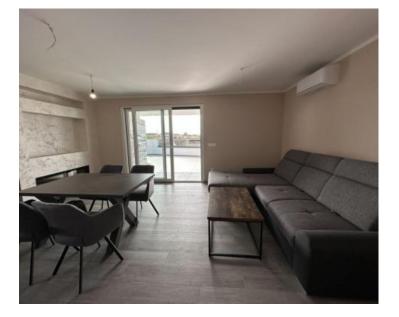

The apartment on the first floor has a total living area of 65 m2 and consists of two bedrooms, one of which has its own bathroom, an additional bathroom, a kitchen with a spacious salon in one unit that has access to a spacious terrace of 30 m2.

On the spacious terrace there is a jacuzzi and a sauna that complete the perfection of this apartment. The apartment is heated using underfloor heating and an electric fireplace in the living room (salon). The apartment is sold with all furniture, and due to its appearance and quiet location, we think it is perfect for starting a family life or as a return on investment for the purpose of renting for tourist purposes.