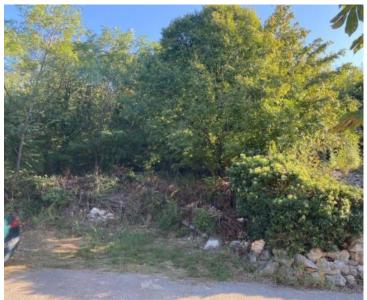

Type Region Location Front line Sea view Distance to sea Plot size Price RE-U-24576 Land plot Kvarner > Rijeka Kostrena Sveta Lucija No Yes 890 m 1030 sqm € 345 000

Urban land with sea views in Kostrena, cca. 800 meters from the sea.

Total area is 1030 sq.m. Meant for residential construction.

The building plot has a view of the sea and a southern orientation. The land has an access road from the asphalted road on the upper and lower sides. The configuration of the terrain is slightly downhill. The field is located in a quiet and peaceful position in an attractive part of Kostrena. All utilities to the field. The future built property would have a view of the sea from the ground floor, and from the first floor there would be a view of the entire Kvarner Bay.

A good opportunity for investors who are engaged in the construction of residential buildings-apartmentsapartments, but also for those who would like to build a house for rent - vacation with a swimming pool or a family house / villa in a quiet, peaceful environment.