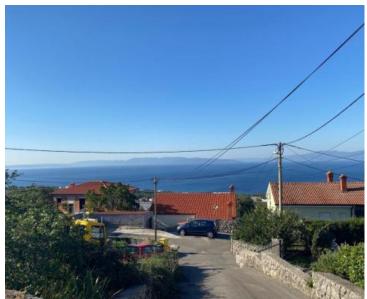

Total area is 1030 sq.m. Meant for residential construction.

The building plot has a view of the sea and a southern orientation. The land has an access road from the asphalted road on the upper and lower sides. The configuration of the terrain is slightly downhill. The field is located in a quiet and peaceful position in an attractive part of Kostrena. All utilities to the field. The future built property would have a view of the sea from the ground floor, and from the first floor there would be a view of the entire Kvarner Bay.

Excellent infrastructure (bus, ambulance, pharmacy, restaurant, kindergarten, pump station...). This property is approximately 800 meters from the sea as the crow flies, or 6 minutes by car to Žurkovo beach.