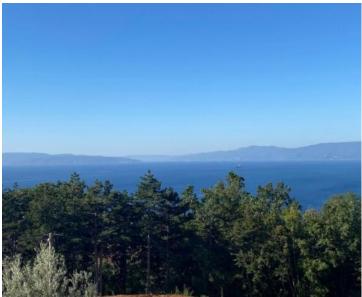

Total area is 1030 sq.m. Meant for residential construction.

The building plot has a view of the sea and a southern orientation. The land has an access road from the asphalted road on the upper and lower sides. The configuration of the terrain is slightly downhill. The field is located in a quiet and peaceful position in an attractive part of Kostrena. All utilities to the field. The future built property would have a view of the sea from the ground floor, and from the first floor there would be a view of the entire Kvarner Bay.

Excellent infrastructure (bus, ambulance, pharmacy, restaurant, kindergarten, pump station...). This property is approximately 800 meters from the sea as the crow flies, or 6 minutes by car to Žurkovo beach.