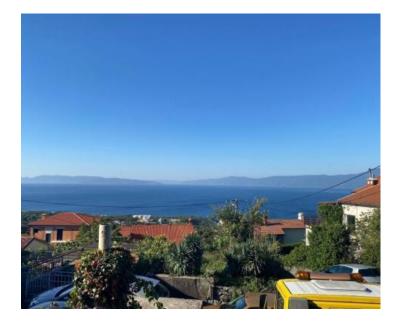

Total area is 1030 sq.m. Meant for residential construction.

The building plot has a view of the sea and a southern orientation. The land has an access road from the asphalted road on the upper and lower sides. The configuration of the terrain is slightly downhill. The field is located in a quiet and peaceful position in an attractive part of Kostrena. All utilities to the field. The future built property would have a view of the sea from the ground floor, and from the first floor there would be a view of the entire Kvarner Bay.

Excellent infrastructure (bus, ambulance, pharmacy, restaurant, kindergarten, pump station...). This property is approximately 800 meters from the sea as the crow flies, or 6 minutes by car to Žurkovo beach.