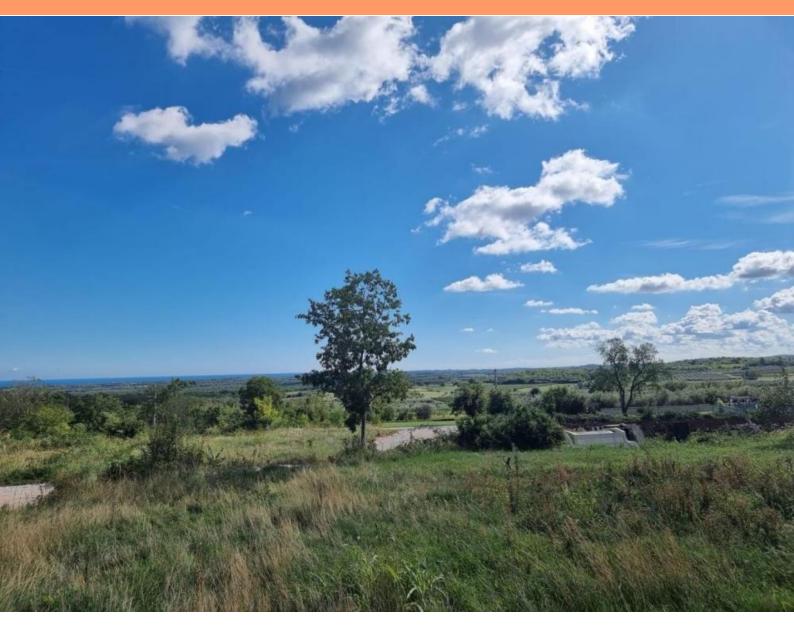

We present to you a rare opportunity in the market. Only 11 kilometers from the town of Poreč and its first beaches, in a tranquil location, a building plot with a regular shape, covering an area of 1085 square meters, is for sale. This plot is the last one in the building zone, and there is currently no possibility of construction below it. From the land, a beautiful panoramic view of the sea, unobstructed by any neighboring structures, provides a unique opportunity. In today's offerings, plots with a sea view from the ground floor are rarely found.

There is a conceptual project for a villa with a pool. Water is available on the land plot, electricity is at the plot's edge, and access road arrangements are also in place. This is an ideal opportunity for investors that should not be missed.