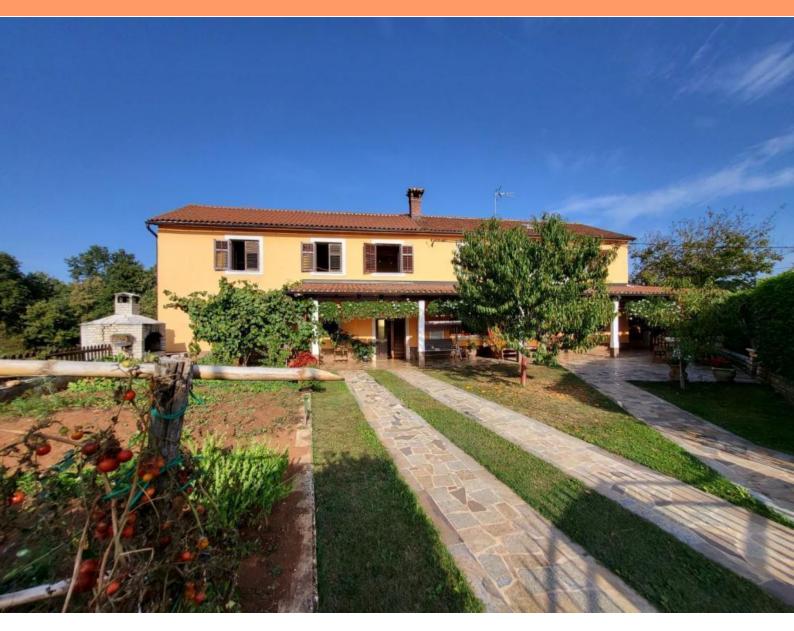

00 m sqm sqm

No. of bedrooms No. of bathrooms Price 2 1 € 420 000

Traditional house in the area of artistic Grožnjan near Umag!

Total area is 396 sq.m. Land plot is 387 sq.m.

House was originally built in 1900 and now is carefully preserved.

Space is distributed through the ground floor and first floor.

The living part consists of a kitchen, dining room, living room and bathroom on the ground floor, while on the first floor there are a toilet and two bedrooms, one of which has access to a balcony. Next to the living area there is a beautifully decorated tavern with a fireplace. The tavern is connected to the residential area, but also has a separate entrance. Above there is a large open space that needs to be arranged.

The facility has a tavern and a garage. It currently functions as one residential unit, but with minor modifications it is possible to make two apartments (each with its own entrance) or to increase the existing living space.

The house is centrally heated with wood.

It is beautifully decorated and maintained and completely fenced.

If the future owner would like to expand the garden, next to the house there is 2000 m2 of state land. An ideal property for a peaceful family life or for starting agritourism.