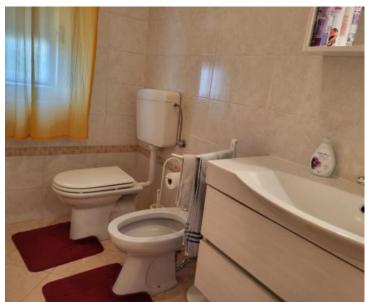

Space is distributed through the ground floor and first floor.

The living part consists of a kitchen, dining room, living room and bathroom on the ground floor, while on the first floor there are a toilet and two bedrooms, one of which has access to a balcony. Next to the living area there is a beautifully decorated tavern with a fireplace. The tavern is connected to the residential area, but also has a separate entrance. Above there is a large open space that needs to be arranged.