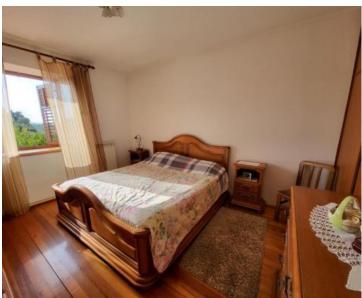

Space is distributed through the ground floor and first floor.

The living part consists of a kitchen, dining room, living room and bathroom on the ground floor, while on the first floor there are a toilet and two bedrooms, one of which has access to a balcony. Next to the living area there is a beautifully decorated tavern with a fireplace. The tavern is connected to the residential area, but also has a separate entrance. Above there is a large open space that needs to be arranged.