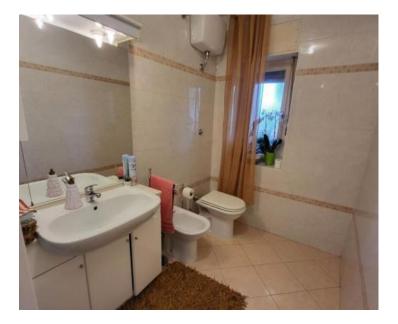

Space is distributed through the ground floor and first floor.

The living part consists of a kitchen, dining room, living room and bathroom on the ground floor, while on the first floor there are a toilet and two bedrooms, one of which has access to a balcony. Next to the living area there is a beautifully decorated tavern with a fireplace. The tavern is connected to the residential area, but also has a separate entrance. Above there is a large open space that needs to be arranged.