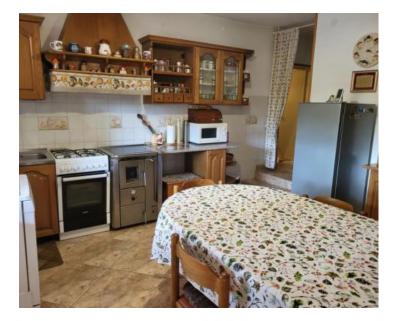

Space is distributed through the ground floor and first floor.

The living part consists of a kitchen, dining room, living room and bathroom on the ground floor, while on the first floor there are a toilet and two bedrooms, one of which has access to a balcony. Next to the living area there is a beautifully decorated tavern with a fireplace. The tavern is connected to the residential area, but also has a separate entrance. Above there is a large open space that needs to be arranged.