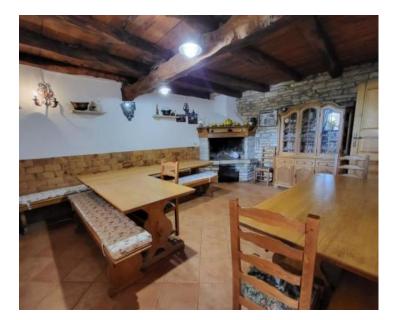

Space is distributed through the ground floor and first floor.

The living part consists of a kitchen, dining room, living room and bathroom on the ground floor, while on the first floor there are a toilet and two bedrooms, one of which has access to a balcony. Next to the living area there is a beautifully decorated tavern with a fireplace. The tavern is connected to the residential area, but also has a separate entrance. Above there is a large open space that needs to be arranged.

The facility has a tavern and a garage. It currently functions as one residential unit, but with minor modifications it is possible to make two apartments (each with its own entrance) or to increase the existing living space.