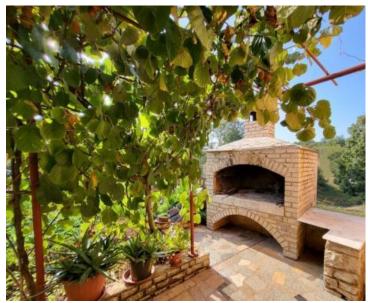

Space is distributed through the ground floor and first floor.

The living part consists of a kitchen, dining room, living room and bathroom on the ground floor, while on the first floor there are a toilet and two bedrooms, one of which has access to a balcony. Next to the living area there is a beautifully decorated tavern with a fireplace. The tavern is connected to the residential area, but also has a separate entrance. Above there is a large open space that needs to be arranged.

The facility has a tavern and a garage. It currently functions as one residential unit, but with minor modifications it is possible to make two apartments (each with its own entrance) or to increase the existing living space.

The house is centrally heated with wood.

It is beautifully decorated and maintained and completely fenced.

If the future owner would like to expand the garden, next to the house there is 2000 m2 of state land. An ideal property for a peaceful family life or for starting agritourism.