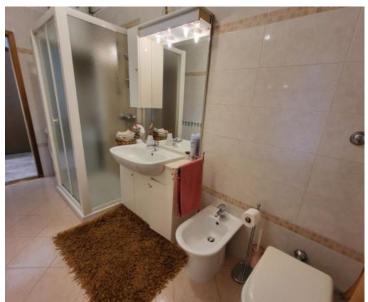

Space is distributed through the ground floor and first floor.

The living part consists of a kitchen, dining room, living room and bathroom on the ground floor, while on the first floor there are a toilet and two bedrooms, one of which has access to a balcony. Next to the living area there is a beautifully decorated tavern with a fireplace. The tavern is connected to the residential area, but also has a separate entrance. Above there is a large open space that needs to be arranged.