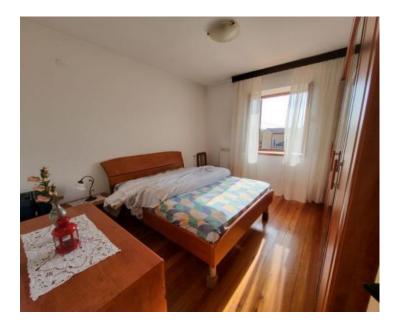

Space is distributed through the ground floor and first floor.

The living part consists of a kitchen, dining room, living room and bathroom on the ground floor, while on the first floor there are a toilet and two bedrooms, one of which has access to a balcony. Next to the living area there is a beautifully decorated tavern with a fireplace. The tavern is connected to the residential area, but also has a separate entrance. Above there is a large open space that needs to be arranged.