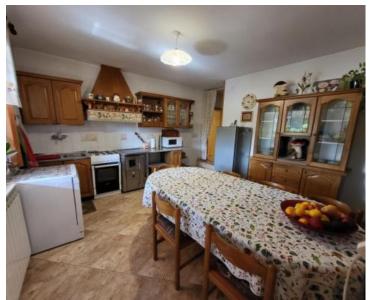

Space is distributed through the ground floor and first floor.

The living part consists of a kitchen, dining room, living room and bathroom on the ground floor, while on the first floor there are a toilet and two bedrooms, one of which has access to a balcony. Next to the living area there is a beautifully decorated tavern with a fireplace. The tavern is connected to the residential area, but also has a separate entrance. Above there is a large open space that needs to be arranged.