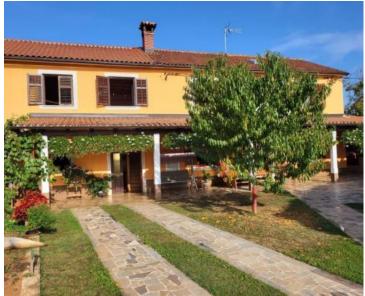

Space is distributed through the ground floor and first floor.

The living part consists of a kitchen, dining room, living room and bathroom on the ground floor, while on the first floor there are a toilet and two bedrooms, one of which has access to a balcony. Next to the living area there is a beautifully decorated tavern with a fireplace. The tavern is connected to the residential area, but also has a separate entrance. Above there is a large open space that needs to be arranged.

The facility has a tavern and a garage. It currently functions as one residential unit, but with minor modifications it is possible to make two apartments (each with its own entrance) or to increase the existing living space.

The house is centrally heated with wood.

It is beautifully decorated and maintained and completely fenced.

If the future owner would like to expand the garden, next to the house there is 2000 m2 of state land. An ideal property for a peaceful family life or for starting agritourism.