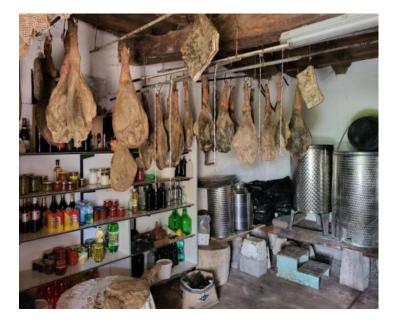

The facility has a tavern and a garage. It currently functions as one residential unit, but with minor modifications it is possible to make two apartments (each with its own entrance) or to increase the existing living space.