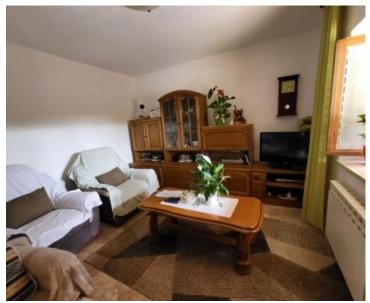

Space is distributed through the ground floor and first floor.

The living part consists of a kitchen, dining room, living room and bathroom on the ground floor, while on the first floor there are a toilet and two bedrooms, one of which has access to a balcony. Next to the living area there is a beautifully decorated tavern with a fireplace. The tavern is connected to the residential area, but also has a separate entrance. Above there is a large open space that needs to be arranged.

The facility has a tavern and a garage. It currently functions as one residential unit, but with minor modifications it is possible to make two apartments (each with its own entrance) or to increase the existing living space.