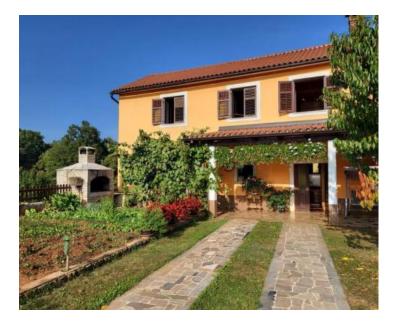

00 m sqm sqm

No. of bedrooms No. of bathrooms Price 2 1 € 420 000

Traditional house in the area of artistic Grožnjan near Umag!

Total area is 396 sq.m. Land plot is 387 sq.m.

House was originally built in 1900 and now is carefully preserved.

Space is distributed through the ground floor and first floor.

The living part consists of a kitchen, dining room, living room and bathroom on the ground floor, while on the first floor there are a toilet and two bedrooms, one of which has access to a balcony. Next to the living area there is a beautifully decorated tavern with a fireplace. The tavern is connected to the residential area, but also has a separate entrance. Above there is a large open space that needs to be arranged.

The house is centrally heated with wood.

It is beautifully decorated and maintained and completely fenced.

If the future owner would like to expand the garden, next to the house there is 2000 m2 of state land. An ideal property for a peaceful family life or for starting agritourism.