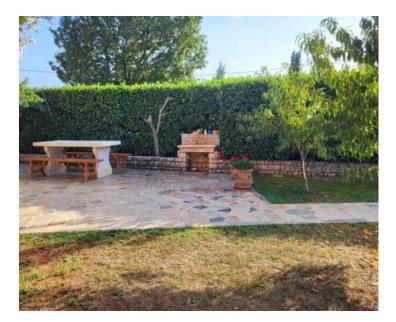

The house is centrally heated with wood.

It is beautifully decorated and maintained and completely fenced.

If the future owner would like to expand the garden, next to the house there is 2000 m2 of state land. An ideal property for a peaceful family life or for starting agritourism.