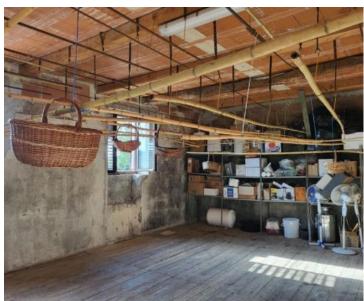

Space is distributed through the ground floor and first floor.

The living part consists of a kitchen, dining room, living room and bathroom on the ground floor, while on the first floor there are a toilet and two bedrooms, one of which has access to a balcony. Next to the living area there is a beautifully decorated tavern with a fireplace. The tavern is connected to the residential area, but also has a separate entrance. Above there is a large open space that needs to be arranged.

The facility has a tavern and a garage. It currently functions as one residential unit, but with minor modifications it is possible to make two apartments (each with its own entrance) or to increase the existing living space.