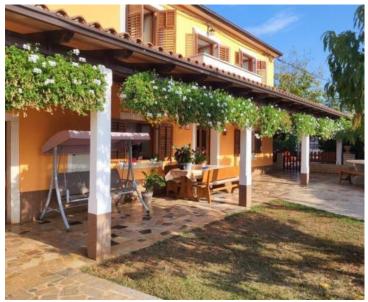

00 m sqm sqm

No. of bedrooms No. of bathrooms Price 2 1 € 420 000

Traditional house in the area of artistic Grožnjan near Umag!

Total area is 396 sq.m. Land plot is 387 sq.m.

House was originally built in 1900 and now is carefully preserved.

Space is distributed through the ground floor and first floor.

The living part consists of a kitchen, dining room, living room and bathroom on the ground floor, while on the first floor there are a toilet and two bedrooms, one of which has access to a balcony. Next to the living area there is a beautifully decorated tavern with a fireplace. The tavern is connected to the residential area, but also has a separate entrance. Above there is a large open space that needs to be arranged.

The facility has a tavern and a garage. It currently functions as one residential unit, but with minor modifications it is possible to make two apartments (each with its own entrance) or to increase the existing living space.

The house is centrally heated with wood.

It is beautifully decorated and maintained and completely fenced.

If the future owner would like to expand the garden, next to the house there is 2000 m2 of state land. An ideal property for a peaceful family life or for starting agritourism.