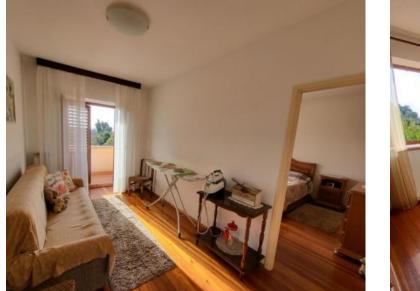

Space is distributed through the ground floor and first floor.

The living part consists of a kitchen, dining room, living room and bathroom on the ground floor, while on the first floor there are a toilet and two bedrooms, one of which has access to a balcony. Next to the living area there is a beautifully decorated tavern with a fireplace. The tavern is connected to the residential area, but also has a separate entrance. Above there is a large open space that needs to be arranged.