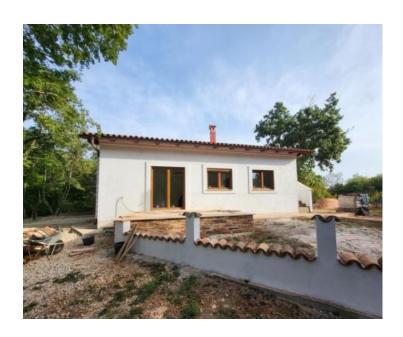

No. of bedrooms 3 No. of bathrooms 1

**Price** € 362 000

New detached house with complete privacy in Barban area.

Total area is 110 sg.m. Land plot is 534 sg.m.

The area is distributed through a kitchen, dining room and living room, 3 bedrooms and a bathroom. The facility is fully air-conditioned, and heating is provided with a wood stove.

The attic has an entrance via an external staircase, and since it is not of standing height, it serves as a storage room. Increasing the height of the attic would give the possibility of creating an additional residential unit. The garden has an area of 534 m2 and provides complete privacy, given that it is surrounded by agricultural land.

An ideal property for a peaceful family life, lovers of peace, guiet and nature.

Overall additional expenses borne by the Buyer of real estate in Croatia are around 7% of property cost in total, which includes: property transfer tax (3% of property value), agency/brokerage commission (3%+VAT on commission), advocate fee (cca 1%), notary fee, court registration fee and official certified translation expenses. Agency/brokerage agreement is signed prior to visiting properties.