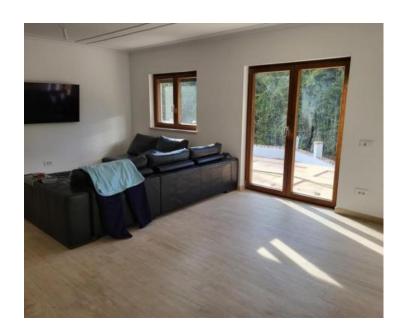

No. of bedrooms 3 No. of bathrooms 1

**Price** € 362 000

New detached house with complete privacy in Barban area.

Total area is 110 sg.m. Land plot is 534 sg.m.

The area is distributed through a kitchen, dining room and living room, 3 bedrooms and a bathroom. The facility is fully air-conditioned, and heating is provided with a wood stove.

The attic has an entrance via an external staircase, and since it is not of standing height, it serves as a storage room. Increasing the height of the attic would give the possibility of creating an additional residential unit. The garden has an area of 534 m2 and provides complete privacy, given that it is surrounded by agricultural land.

An ideal property for a peaceful family life, lovers of peace, guiet and nature.

Overall additional expenses borne by the Buyer of real estate in Croatia are around 7% of property cost in total, which includes: property transfer tax (3% of property value), agency/brokerage commission (3%+VAT on commission), advocate fee (cca 1%), notary fee, court registration fee and official certified translation expenses. Agency/brokerage agreement is signed prior to visiting properties.