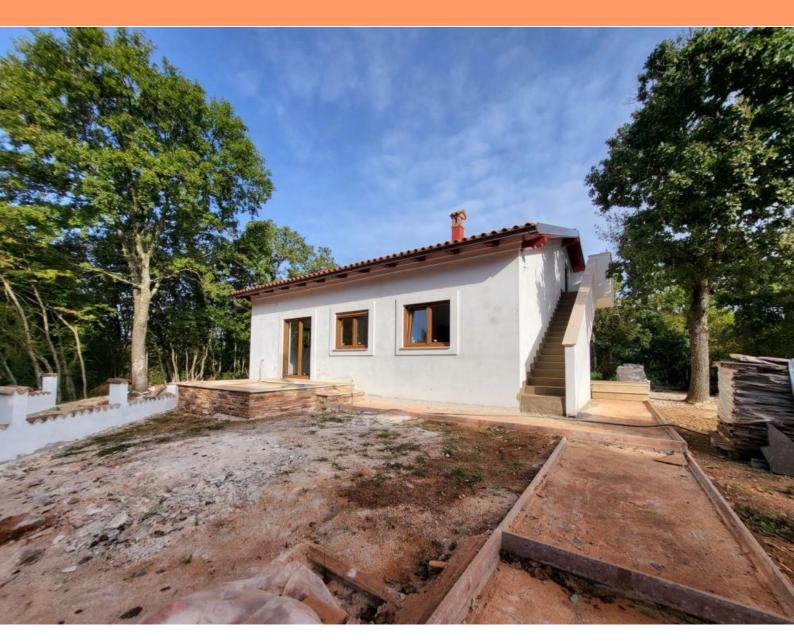

No. of bedrooms 3 No. of bathrooms 1

**Price** € 362 000

New detached house with complete privacy in Barban area.

Total area is 110 sg.m. Land plot is 534 sg.m.

The area is distributed through a kitchen, dining room and living room, 3 bedrooms and a bathroom. The facility is fully air-conditioned, and heating is provided with a wood stove.

The attic has an entrance via an external staircase, and since it is not of standing height, it serves as a storage room. Increasing the height of the attic would give the possibility of creating an additional residential unit. The garden has an area of 534 m2 and provides complete privacy, given that it is surrounded by agricultural land.

An ideal property for a peaceful family life, lovers of peace, guiet and nature.

Overall additional expenses borne by the Buyer of real estate in Croatia are around 7% of property cost in total, which includes: property transfer tax (3% of property value), agency/brokerage commission (3%+VAT on commission), advocate fee (cca 1%), notary fee, court registration fee and official certified translation expenses. Agency/brokerage agreement is signed prior to visiting properties.