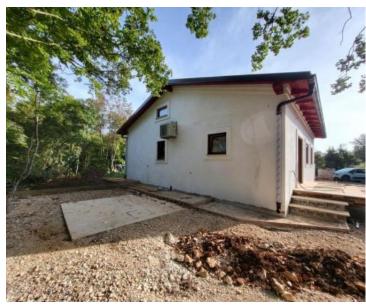

No. of bedrooms 3 No. of bathrooms 1

**Price** € 362 000

New detached house with complete privacy in Barban area.

Total area is 110 sg.m. Land plot is 534 sg.m.

The area is distributed through a kitchen, dining room and living room, 3 bedrooms and a bathroom. The facility is fully air-conditioned, and heating is provided with a wood stove.

The attic has an entrance via an external staircase, and since it is not of standing height, it serves as a storage room. Increasing the height of the attic would give the possibility of creating an additional residential unit. The garden has an area of 534 m2 and provides complete privacy, given that it is surrounded by agricultural land.