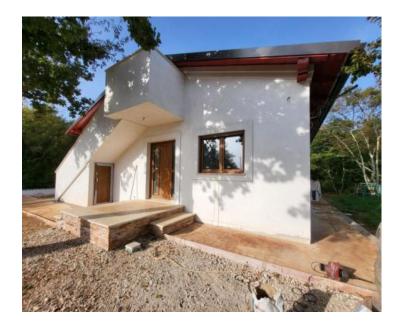

No. of bedrooms 3 No. of bathrooms 1

**Price** € 362 000

New detached house with complete privacy in Barban area.

Total area is 110 sg.m. Land plot is 534 sg.m.

The area is distributed through a kitchen, dining room and living room, 3 bedrooms and a bathroom. The facility is fully air-conditioned, and heating is provided with a wood stove.

The attic has an entrance via an external staircase, and since it is not of standing height, it serves as a storage room. Increasing the height of the attic would give the possibility of creating an additional residential unit. The garden has an area of 534 m2 and provides complete privacy, given that it is surrounded by agricultural land.

An ideal property for a peaceful family life, lovers of peace, guiet and nature.

Overall additional expenses borne by the Buyer of real estate in Croatia are around 7% of property cost in total, which includes: property transfer tax (3% of property value), agency/brokerage commission (3%+VAT on commission), advocate fee (cca 1%), notary fee, court registration fee and official certified translation expenses. Agency/brokerage agreement is signed prior to visiting properties.