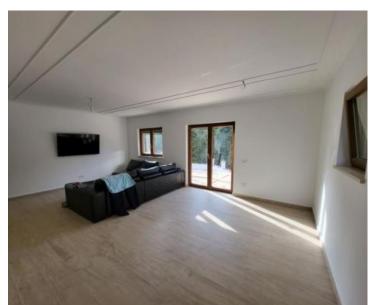

No. of bedrooms 3 No. of bathrooms 1

**Price** € 362 000

New detached house with complete privacy in Barban area.

Total area is 110 sg.m. Land plot is 534 sg.m.

The area is distributed through a kitchen, dining room and living room, 3 bedrooms and a bathroom. The facility is fully air-conditioned, and heating is provided with a wood stove.

The attic has an entrance via an external staircase, and since it is not of standing height, it serves as a storage room. Increasing the height of the attic would give the possibility of creating an additional residential unit. The garden has an area of 534 m2 and provides complete privacy, given that it is surrounded by agricultural land.

An ideal property for a peaceful family life, lovers of peace, guiet and nature.

Overall additional expenses borne by the Buyer of real estate in Croatia are around 7% of property cost in total, which includes: property transfer tax (3% of property value), agency/brokerage commission (3%+VAT on commission), advocate fee (cca 1%), notary fee, court registration fee and official certified translation expenses. Agency/brokerage agreement is signed prior to visiting properties.