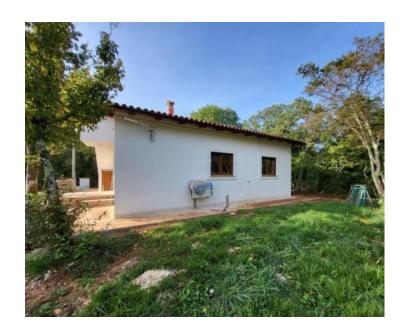

No. of bedrooms 3 No. of bathrooms 1

**Price** € 362 000

New detached house with complete privacy in Barban area.

Total area is 110 sg.m. Land plot is 534 sg.m.

The area is distributed through a kitchen, dining room and living room, 3 bedrooms and a bathroom. The facility is fully air-conditioned, and heating is provided with a wood stove.

The attic has an entrance via an external staircase, and since it is not of standing height, it serves as a storage room. Increasing the height of the attic would give the possibility of creating an additional residential unit. The garden has an area of 534 m2 and provides complete privacy, given that it is surrounded by agricultural land.

An ideal property for a peaceful family life, lovers of peace, guiet and nature.

Overall additional expenses borne by the Buyer of real estate in Croatia are around 7% of property cost in total, which includes: property transfer tax (3% of property value), agency/brokerage commission (3%+VAT on commission), advocate fee (cca 1%), notary fee, court registration fee and official certified translation expenses. Agency/brokerage agreement is signed prior to visiting properties.