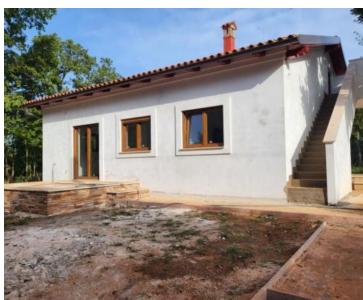

No. of bedrooms 3 No. of bathrooms 1

**Price** € 362 000

New detached house with complete privacy in Barban area.

Total area is 110 sg.m. Land plot is 534 sg.m.

The area is distributed through a kitchen, dining room and living room, 3 bedrooms and a bathroom. The facility is fully air-conditioned, and heating is provided with a wood stove.

The attic has an entrance via an external staircase, and since it is not of standing height, it serves as a storage room. Increasing the height of the attic would give the possibility of creating an additional residential unit. The garden has an area of 534 m2 and provides complete privacy, given that it is surrounded by agricultural land.

An ideal property for a peaceful family life, lovers of peace, guiet and nature.

Overall additional expenses borne by the Buyer of real estate in Croatia are around 7% of property cost in total, which includes: property transfer tax (3% of property value), agency/brokerage commission (3%+VAT on commission), advocate fee (cca 1%), notary fee, court registration fee and official certified translation expenses. Agency/brokerage agreement is signed prior to visiting properties.