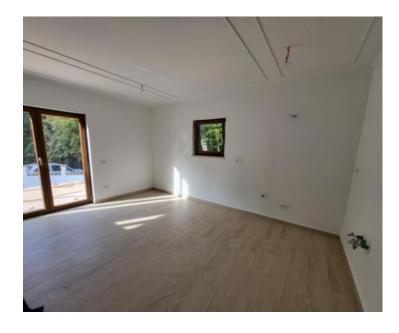

No. of bedrooms 3 No. of bathrooms 1

**Price** € 362 000

New detached house with complete privacy in Barban area.

Total area is 110 sg.m. Land plot is 534 sg.m.

The area is distributed through a kitchen, dining room and living room, 3 bedrooms and a bathroom. The facility is fully air-conditioned, and heating is provided with a wood stove.