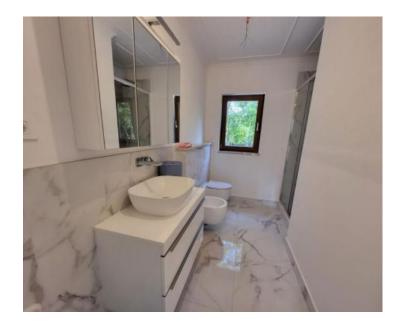

No. of bedrooms 3 No. of bathrooms 1

**Price** € 362 000

New detached house with complete privacy in Barban area.

Total area is 110 sg.m. Land plot is 534 sg.m.

The area is distributed through a kitchen, dining room and living room, 3 bedrooms and a bathroom. The facility is fully air-conditioned, and heating is provided with a wood stove.