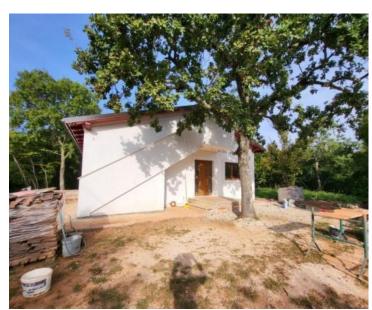

No. of bedrooms 3 No. of bathrooms 1

**Price** € 362 000

New detached house with complete privacy in Barban area.

Total area is 110 sg.m. Land plot is 534 sg.m.

The area is distributed through a kitchen, dining room and living room, 3 bedrooms and a bathroom. The facility is fully air-conditioned, and heating is provided with a wood stove.

The attic has an entrance via an external staircase, and since it is not of standing height, it serves as a storage room. Increasing the height of the attic would give the possibility of creating an additional residential unit. The garden has an area of 534 m2 and provides complete privacy, given that it is surrounded by agricultural land.

An ideal property for a peaceful family life, lovers of peace, guiet and nature.

Overall additional expenses borne by the Buyer of real estate in Croatia are around 7% of property cost in total, which includes: property transfer tax (3% of property value), agency/brokerage commission (3%+VAT on commission), advocate fee (cca 1%), notary fee, court registration fee and official certified translation expenses. Agency/brokerage agreement is signed prior to visiting properties.