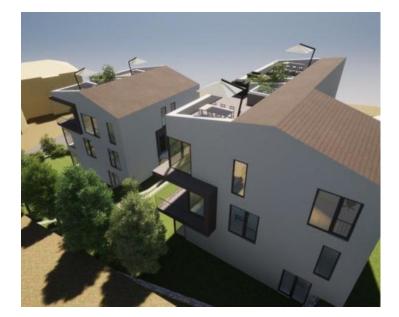

Larger triplex apartment of 148 m2, with 3 bedrooms, roof terrace and sea views in Opatija area - convenient location between Opatija and Rijeka!

It is a top-quality new building just a few minutes from the center of Opatija.

It is a new building with a total of 3 apartments with a view of the sea and the entire bay of Kvarner.

Apartment number 3 is located on the first floor. It consists of a storage room, a toilet, an "open space" living room with a kitchen and a dining room with access to a 15m2 balcony with a view of the sea.

On the second floor there is a hallway with a staircase, a master bedroom with its own bathroom, two more bedrooms that share a common bathroom.

The staircase from the balcony leads to the third floor where there is a storage room, a technical room and a luxurious 22m2 roof terrace with a panoramic view of Opatija and the Kvarner Bay.

The property has one parking space, and the building is located in a dead-end street.

Advantages:

- aluminum external joinery that provides excellent insulation
- heating and cooling system using a heat pump
- anti-burglary entrance door
- high quality materials