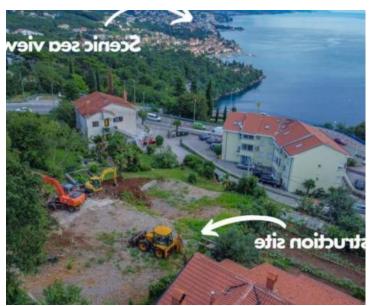

Larger triplex apartment of 148 m2, with 3 bedrooms, roof terrace and sea views in Opatija area - convenient location between Opatija and Rijeka!

It is a top-quality new building just a few minutes from the center of Opatija.

On the second floor there is a hallway with a staircase, a master bedroom with its own bathroom, two more bedrooms that share a common bathroom.

The staircase from the balcony leads to the third floor where there is a storage room, a technical room and a luxurious 22m2 roof terrace with a panoramic view of Opatija and the Kvarner Bay.