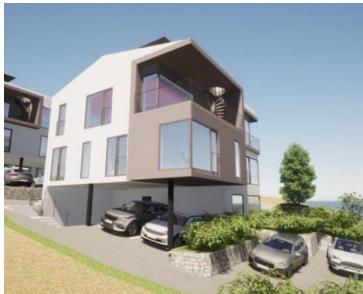

Larger triplex apartment of 148 m2, with 3 bedrooms, roof terrace and sea views in Opatija area - convenient location between Opatija and Rijeka!

It is a top-quality new building just a few minutes from the center of Opatija.

It is a new building with a total of 3 apartments with a view of the sea and the entire bay of Kvarner.

Apartment number 3 is located on the first floor. It consists of a storage room, a toilet, an "open space" living room with a kitchen and a dining room with access to a 15m2 balcony with a view of the sea.

On the second floor there is a hallway with a staircase, a master bedroom with its own bathroom, two more bedrooms that share a common bathroom.

The staircase from the balcony leads to the third floor where there is a storage room, a technical room and a luxurious 22m2 roof terrace with a panoramic view of Opatija and the Kvarner Bay.

The property has one parking space, and the building is located in a dead-end street.

Advantages:

- aluminum external joinery that provides excellent insulation
- heating and cooling system using a heat pump
- anti-burglary entrance door
- high quality materials