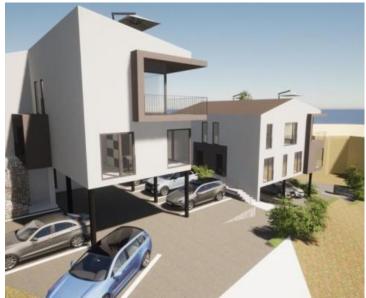

The property has one parking space, and the building is located in a dead-end street.

Advantages:

- aluminum external joinery that provides excellent insulation
- heating and cooling system using a heat pump
- anti-burglary entrance door
- high quality materials