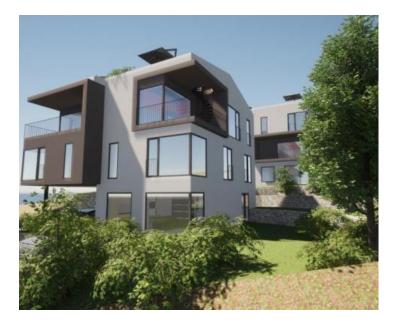

Larger triplex apartment of 148 m2, with 3 bedrooms, roof terrace and sea views in Opatija area - convenient location between Opatija and Rijeka!

It is a top-quality new building just a few minutes from the center of Opatija.

It is a new building with a total of 3 apartments with a view of the sea and the entire bay of Kvarner.

Apartment number 3 is located on the first floor. It consists of a storage room, a toilet, an "open space" living room with a kitchen and a dining room with access to a 15m2 balcony with a view of the sea.

On the second floor there is a hallway with a staircase, a master bedroom with its own bathroom, two more bedrooms that share a common bathroom.

The staircase from the balcony leads to the third floor where there is a storage room, a technical room and a luxurious 22m2 roof terrace with a panoramic view of Opatija and the Kvarner Bay.