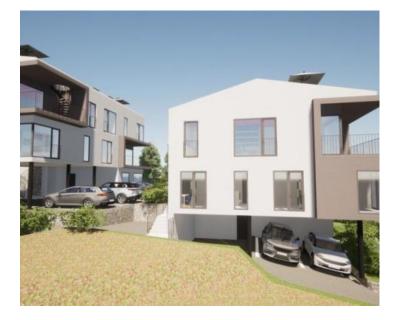

The property has one parking space, and the building is located in a dead-end street.

Advantages:

- aluminum external joinery that provides excellent insulation
- heating and cooling system using a heat pump
- anti-burglary entrance door
- high quality materials