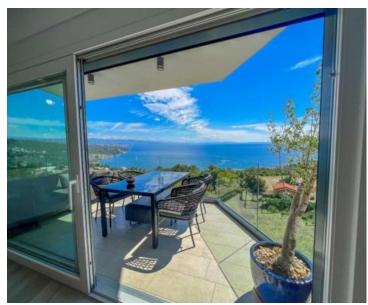

With its 125 square meters, it extends on the top of the building, offering an impressive panoramic view of the Adriatic Sea.

This property is part of a newer development, located in a quiet and side street, away from noise and active traffic, providing the perfect balance of privacy and proximity to all amenities. Every detail of this luxury residence speaks of careful planning and quality construction. This floor consists of 3 large bedrooms, two bathrooms, 1 toilet, hallway and open space living room with kitchen, dining room and exit to the terrace with a panoramic view of the sea. Special emphasis is placed on the terrace, which takes your breath away with its incredible sea view. The perfect place to relax and enjoy sunsets or spending time with family and friends. A garage is provided within the building.