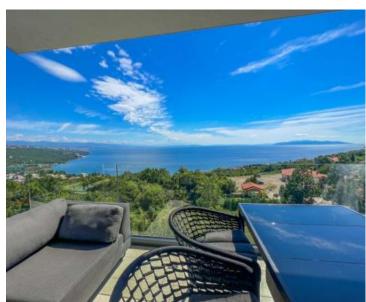

No. of bathrooms 2

**Price** € 535 000

Tel: +385 91 357 3071 Viber, Whatsapp info@adrionika.com

www.adrionika.com

Penthouse above the center of Opatija with garage, panoramic sea views, cca. 2,5 km from the sea! It is in fact only a 3-minute drive from the city center.

With its 125 square meters, it extends on the top of the building, offering an impressive panoramic view of the Adriatic Sea.

This property is part of a newer development, located in a quiet and side street, away from noise and active traffic, providing the perfect balance of privacy and proximity to all amenities. Every detail of this luxury residence speaks of careful planning and quality construction. This floor consists of 3 large bedrooms, two bathrooms, 1 toilet, hallway and open space living room with kitchen, dining room and exit to the terrace with a panoramic view of the sea. Special emphasis is placed on the terrace, which takes your breath away with its incredible sea view. The perfect place to relax and enjoy sunsets or spending time with family and friends. A garage is provided within the building.