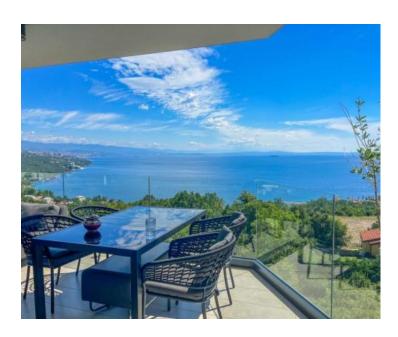

With its 125 square meters, it extends on the top of the building, offering an impressive panoramic view of the Adriatic Sea.

This property is part of a newer development, located in a quiet and side street, away from noise and active traffic, providing the perfect balance of privacy and proximity to all amenities. Every detail of this luxury residence speaks of careful planning and quality construction. This floor consists of 3 large bedrooms, two bathrooms, 1 toilet, hallway and open space living room with kitchen, dining room and exit to the terrace with a panoramic view of the sea. Special emphasis is placed on the terrace, which takes your breath away with its incredible sea view. The perfect place to relax and enjoy sunsets or spending time with family and friends. A garage is provided within the building.