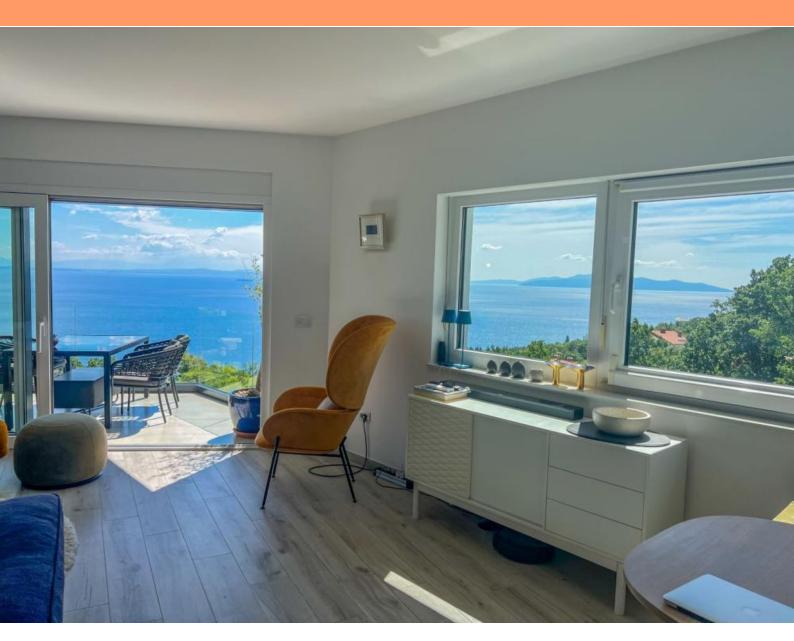

No. of bathrooms 2

**Price** € 535 000

Tel: +385 91 357 3071 Viber, Whatsapp info@adrionika.com

www.adrionika.com

Penthouse above the center of Opatija with garage, panoramic sea views, cca. 2,5 km from the sea! It is in fact only a 3-minute drive from the city center.

With its 125 square meters, it extends on the top of the building, offering an impressive panoramic view of the Adriatic Sea.

This property is part of a newer development, located in a quiet and side street, away from noise and active traffic, providing the perfect balance of privacy and proximity to all amenities. Every detail of this luxury residence speaks of careful planning and quality construction. This floor consists of 3 large bedrooms, two bathrooms, 1 toilet, hallway and open space living room with kitchen, dining room and exit to the terrace with a panoramic view of the sea. Special emphasis is placed on the terrace, which takes your breath away with its incredible sea view. The perfect place to relax and enjoy sunsets or spending time with family and friends. A garage is provided within the building.

Buyers of this penthouse will own not only one, but two parking spaces, which is a real privilege in this area. This property represents a rare opportunity on the market, perfectly combining exclusivity, comfort and superb sea views.