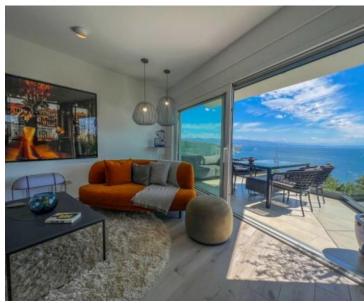

With its 125 square meters, it extends on the top of the building, offering an impressive panoramic view of the Adriatic Sea.

This property is part of a newer development, located in a quiet and side street, away from noise and active traffic, providing the perfect balance of privacy and proximity to all amenities. Every detail of this luxury residence speaks of careful planning and quality construction. This floor consists of 3 large bedrooms, two bathrooms, 1 toilet, hallway and open space living room with kitchen, dining room and exit to the terrace with a panoramic view of the sea. Special emphasis is placed on the terrace, which takes your breath away with its incredible sea view. The perfect place to relax and enjoy sunsets or spending time with family and friends. A garage is provided within the building.