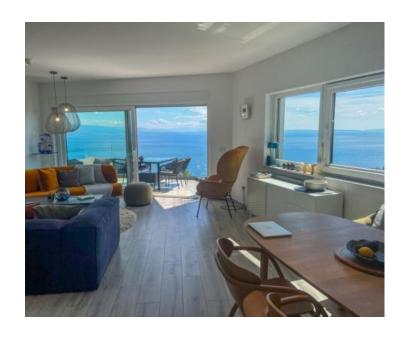

No. of bathrooms 2

**Price** € 535 000

Tel: +385 91 357 3071 Viber, Whatsapp info@adrionika.com

www.adrionika.com

Penthouse above the center of Opatija with garage, panoramic sea views, cca. 2,5 km from the sea! It is in fact only a 3-minute drive from the city center.

With its 125 square meters, it extends on the top of the building, offering an impressive panoramic view of the Adriatic Sea.

This property is part of a newer development, located in a quiet and side street, away from noise and active traffic, providing the perfect balance of privacy and proximity to all amenities. Every detail of this luxury residence speaks of careful planning and quality construction. This floor consists of 3 large bedrooms, two bathrooms, 1 toilet, hallway and open space living room with kitchen, dining room and exit to the terrace with a panoramic view of the sea. Special emphasis is placed on the terrace, which takes your breath away with its incredible sea view. The perfect place to relax and enjoy sunsets or spending time with family and friends. A garage is provided within the building.

Buyers of this penthouse will own not only one, but two parking spaces, which is a real privilege in this area. This property represents a rare opportunity on the market, perfectly combining exclusivity, comfort and superb sea views.