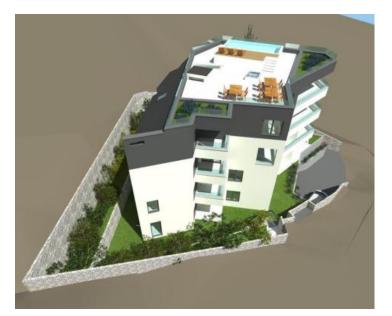

#### RE-AB-SMIT Apartment Kvarner > Opatija Opatija No Yes 200 m 240 sqm 3

No. of bathrooms Price 3 € 2 232 000

Gorgeous penthouse in a new residence in Opatija only 200 meters rom the beach close to restaurant Ruzmarin!

All amenities of Opatija are nearby.

Total marketable area is 240 sq.m.

It offers three master-bedrooms with bathrooms and dressings, storage, spacious salon with living area and kitchen, covered terrace and balcony.

It also benefits spacious roof terrace with swimming pool and sun lounge area.

Magnificent sea views will be opening from the apartment.

Completion of construction - 2024.

Overall additional expenses borne by the Buyer of real estate in Croatia are around 7% of property cost in total, which includes: property transfer tax (3% of property value), agency/brokerage commission (3%+VAT on commission), advocate fee (cca 1%), notary fee, court registration fee and official certified translation expenses. Agency/brokerage agreement is signed prior to visiting properties.