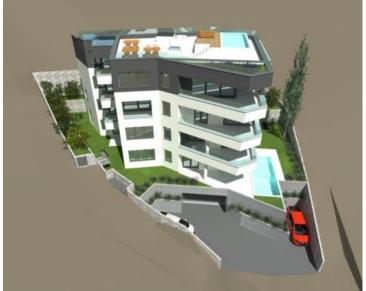

#### RE-AB-SMIT Apartment Kvarner > Opatija Opatija No Yes 200 m 240 sqm 3

No. of bathrooms Price 3 € 2 232 000

Gorgeous penthouse in a new residence in Opatija only 200 meters rom the beach close to restaurant Ruzmarin!

All amenities of Opatija are nearby.

Total marketable area is 240 sq.m.

It offers three master-bedrooms with bathrooms and dressings, storage, spacious salon with living area and kitchen, covered terrace and balcony.

It also benefits spacious roof terrace with swimming pool and sun lounge area.

Magnificent sea views will be opening from the apartment.

Completion of construction - 2024.

Overall additional expenses borne by the Buyer of real estate in Croatia are around 7% of property cost in total, which includes: property transfer tax (3% of property value), agency/brokerage commission (3%+VAT on commission), advocate fee (cca 1%), notary fee, court registration fee and official certified translation expenses. Agency/brokerage agreement is signed prior to visiting properties.