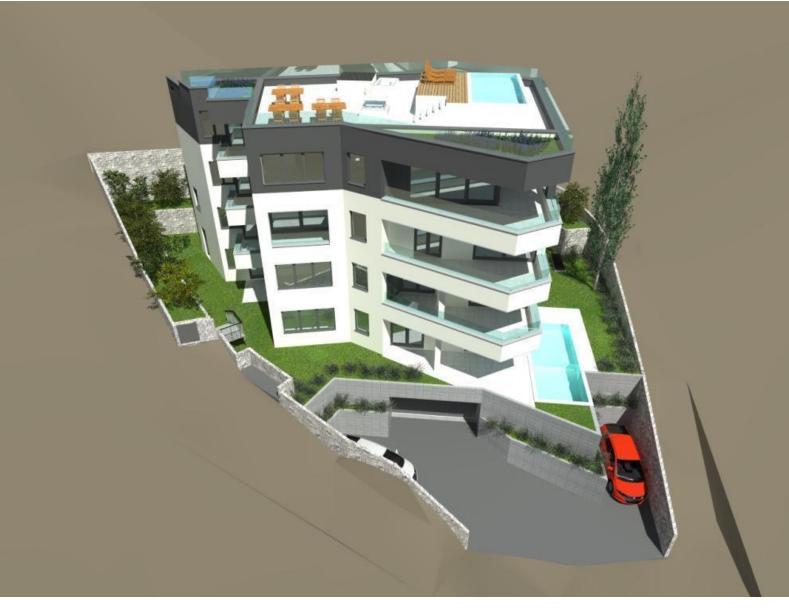

#### RE-AB-SMIT Apartment Kvarner > Opatija Opatija No Yes 200 m 240 sqm 3

No. of bathrooms Price 3 € 2 232 000

Gorgeous penthouse in a new residence in Opatija only 200 meters rom the beach close to restaurant Ruzmarin!

All amenities of Opatija are nearby.

Total marketable area is 240 sq.m.

It offers three master-bedrooms with bathrooms and dressings, storage, spacious salon with living area and kitchen, covered terrace and balcony.

It also benefits spacious roof terrace with swimming pool and sun lounge area.

Magnificent sea views will be opening from the apartment.

Completion of construction - 2024.

Overall additional expenses borne by the Buyer of real estate in Croatia are around 7% of property cost in total, which includes: property transfer tax (3% of property value), agency/brokerage commission (3%+VAT on commission), advocate fee (cca 1%), notary fee, court registration fee and official certified translation expenses. Agency/brokerage agreement is signed prior to visiting properties.