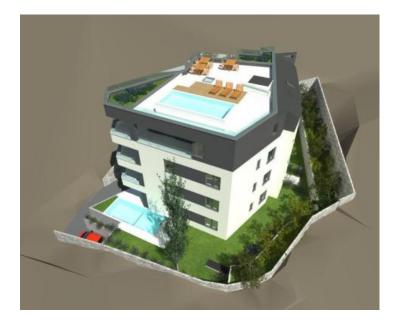

#### RE-AB-SMIT Apartment Kvarner > Opatija Opatija No Yes 200 m 240 sqm 3

No. of bathrooms Price 3 € 2 232 000

Gorgeous penthouse in a new residence in Opatija only 200 meters rom the beach close to restaurant Ruzmarin!

All amenities of Opatija are nearby.

Total marketable area is 240 sq.m.

It offers three master-bedrooms with bathrooms and dressings, storage, spacious salon with living area and kitchen, covered terrace and balcony.

It also benefits spacious roof terrace with swimming pool and sun lounge area.

Magnificent sea views will be opening from the apartment.

Completion of construction - 2024.

Overall additional expenses borne by the Buyer of real estate in Croatia are around 7% of property cost in total, which includes: property transfer tax (3% of property value), agency/brokerage commission (3%+VAT on commission), advocate fee (cca 1%), notary fee, court registration fee and official certified translation expenses. Agency/brokerage agreement is signed prior to visiting properties.