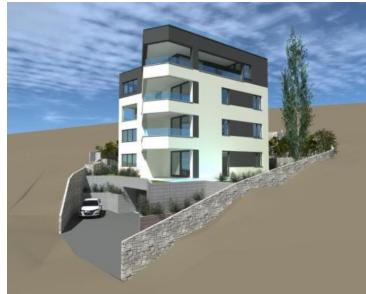

#### RE-AB-SMIT Apartment Kvarner > Opatija Opatija No Yes 200 m 240 sqm 3

No. of bathrooms Price 3 € 2 232 000

Gorgeous penthouse in a new residence in Opatija only 200 meters rom the beach close to restaurant Ruzmarin!

All amenities of Opatija are nearby.

Total marketable area is 240 sq.m.

It offers three master-bedrooms with bathrooms and dressings, storage, spacious salon with living area and kitchen, covered terrace and balcony.

It also benefits spacious roof terrace with swimming pool and sun lounge area.

Magnificent sea views will be opening from the apartment.

Completion of construction - 2024.

Overall additional expenses borne by the Buyer of real estate in Croatia are around 7% of property cost in total, which includes: property transfer tax (3% of property value), agency/brokerage commission (3%+VAT on commission), advocate fee (cca 1%), notary fee, court registration fee and official certified translation expenses. Agency/brokerage agreement is signed prior to visiting properties.