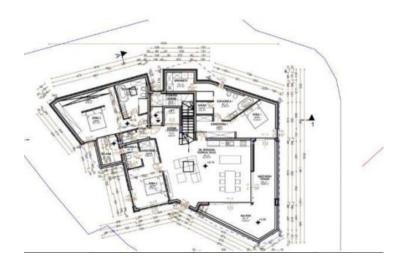

All amenities of Opatija are nearby.

Total marketable area is 240 sq.m.

It offers three master-bedrooms with bathrooms and dressings, storage, spacious salon with living area and kitchen, covered terrace and balcony.