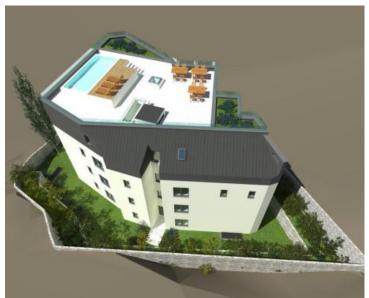

#### RE-AB-SMIT Apartment Kvarner > Opatija Opatija No Yes 200 m 240 sqm 3

No. of bathrooms Price 3 € 2 232 000

Gorgeous penthouse in a new residence in Opatija only 200 meters rom the beach close to restaurant Ruzmarin!

All amenities of Opatija are nearby.

Total marketable area is 240 sq.m.

It offers three master-bedrooms with bathrooms and dressings, storage, spacious salon with living area and kitchen, covered terrace and balcony.

It also benefits spacious roof terrace with swimming pool and sun lounge area.

Magnificent sea views will be opening from the apartment.

Completion of construction - 2024.

Overall additional expenses borne by the Buyer of real estate in Croatia are around 7% of property cost in total, which includes: property transfer tax (3% of property value), agency/brokerage commission (3%+VAT on commission), advocate fee (cca 1%), notary fee, court registration fee and official certified translation expenses. Agency/brokerage agreement is signed prior to visiting properties.