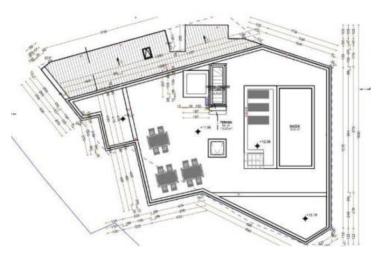

#### RE-AB-SMIT Apartment Kvarner > Opatija Opatija No Yes 200 m 240 sqm 3

No. of bathrooms Price 3 € 2 232 000

Gorgeous penthouse in a new residence in Opatija only 200 meters rom the beach close to restaurant Ruzmarin!

All amenities of Opatija are nearby.

Total marketable area is 240 sq.m.

It offers three master-bedrooms with bathrooms and dressings, storage, spacious salon with living area and kitchen, covered terrace and balcony.

It also benefits spacious roof terrace with swimming pool and sun lounge area.

Magnificent sea views will be opening from the apartment.

Completion of construction - 2024.

Overall additional expenses borne by the Buyer of real estate in Croatia are around 7% of property cost in total, which includes: property transfer tax (3% of property value), agency/brokerage commission (3%+VAT on commission), advocate fee (cca 1%), notary fee, court registration fee and official certified translation expenses. Agency/brokerage agreement is signed prior to visiting properties.