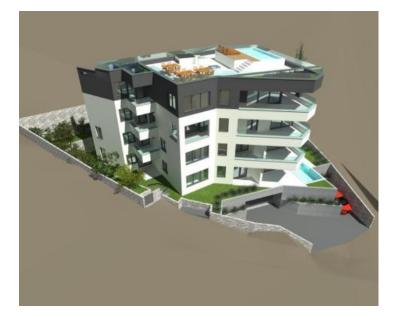

#### RE-AB-SMIT Apartment Kvarner > Opatija Opatija No Yes 200 m 240 sqm 3

No. of bathrooms Price 3 € 2 232 000

Gorgeous penthouse in a new residence in Opatija only 200 meters rom the beach close to restaurant Ruzmarin!

All amenities of Opatija are nearby.

Total marketable area is 240 sq.m.

It offers three master-bedrooms with bathrooms and dressings, storage, spacious salon with living area and kitchen, covered terrace and balcony.

It also benefits spacious roof terrace with swimming pool and sun lounge area.

Magnificent sea views will be opening from the apartment.

Completion of construction - 2024.

Overall additional expenses borne by the Buyer of real estate in Croatia are around 7% of property cost in total, which includes: property transfer tax (3% of property value), agency/brokerage commission (3%+VAT on commission), advocate fee (cca 1%), notary fee, court registration fee and official certified translation expenses. Agency/brokerage agreement is signed prior to visiting properties.